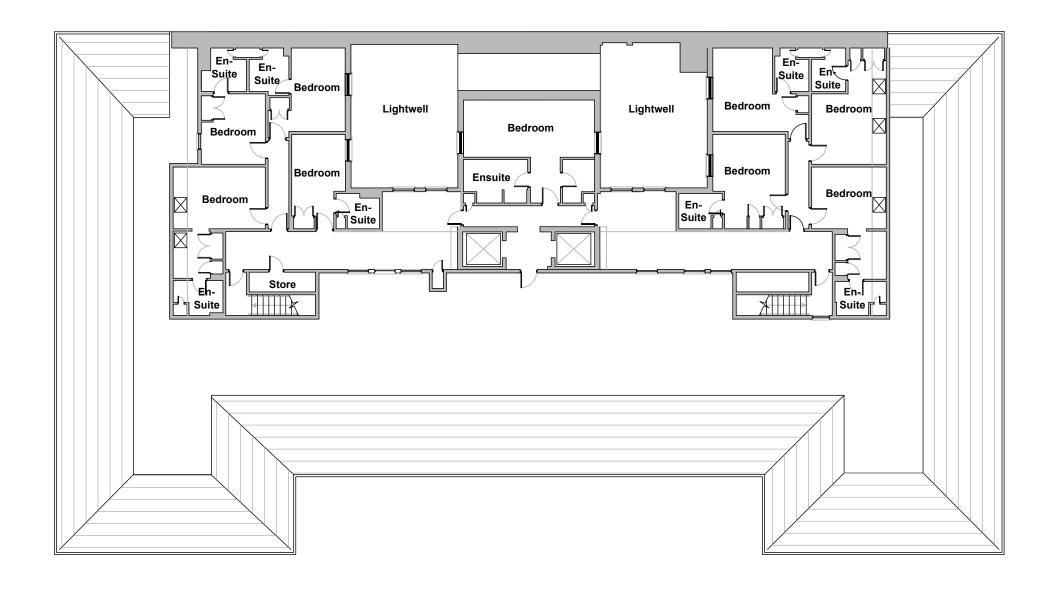

01 EIGHTH FLOOR PLAN - AS EXISTING 1018 1:200 @ A3

10 Scale 1:200 ISSUED FOR STATUTORY COMMENT

|                                                                                                                                                                                                                                                                                                                                                                                                  |     |      |          |             |     |          |           |                  |                                                         |                                                                                     |                                           | -                                                                                                                                                                      |     |   |   |
|--------------------------------------------------------------------------------------------------------------------------------------------------------------------------------------------------------------------------------------------------------------------------------------------------------------------------------------------------------------------------------------------------|-----|------|----------|-------------|-----|----------|-----------|------------------|---------------------------------------------------------|-------------------------------------------------------------------------------------|-------------------------------------------|------------------------------------------------------------------------------------------------------------------------------------------------------------------------|-----|---|---|
| Notes:  1 Any dwg format drawing is to be read only in conjunction with and at the scale of the accompanying pdf.  2 Status 'C' drawing (Construction): All dimensions are to be checked on site by the contractor, scaling is for Planning purposes only.  Unless otherwise indicated, all dimensions are in millimeters. All information on this drawing is to be read in conjunction with the |     |      |          |             |     |          |           |                  |                                                         | Drawing Status F Feasibility S Sketch Design D Design P Planning B Building Control | BLOOMSBURY HOTEL<br>WC1B 3NN              | Donald Insall Associates Chartered Architects and Historic Building Consultants  12 Devonshire Street, London W1G 7AB T: (+44)20 7245 9888 www.insall-architects.co.uk |     |   |   |
| relevant Donald Insall Associates specification and trade contractors' drawings and information by specialists.  In the event of any query, please contact us immediately.  This drawing contains survey information by others and is to be used solely for the purposes for which it was issued.                                                                                                |     |      |          |             | -   | 22.08.16 | 3 BXR AEF | EF INITIAL ISSUE | W Working Drawing M Measurement T Tender C Construction | EIGHTH FLOOR PLAN AS EXISTING                                                       | Project BLOOM.01 No 1018 Scale Status Rev |                                                                                                                                                                        |     |   |   |
|                                                                                                                                                                                                                                                                                                                                                                                                  | Rev | Date | Dwn Auth | th Revision | Rev | Date     | Dwn A     | uth Re           | evision                                                 | R Record                                                                            |                                           | (A3) <b>1</b> :                                                                                                                                                        | 200 | Р | - |