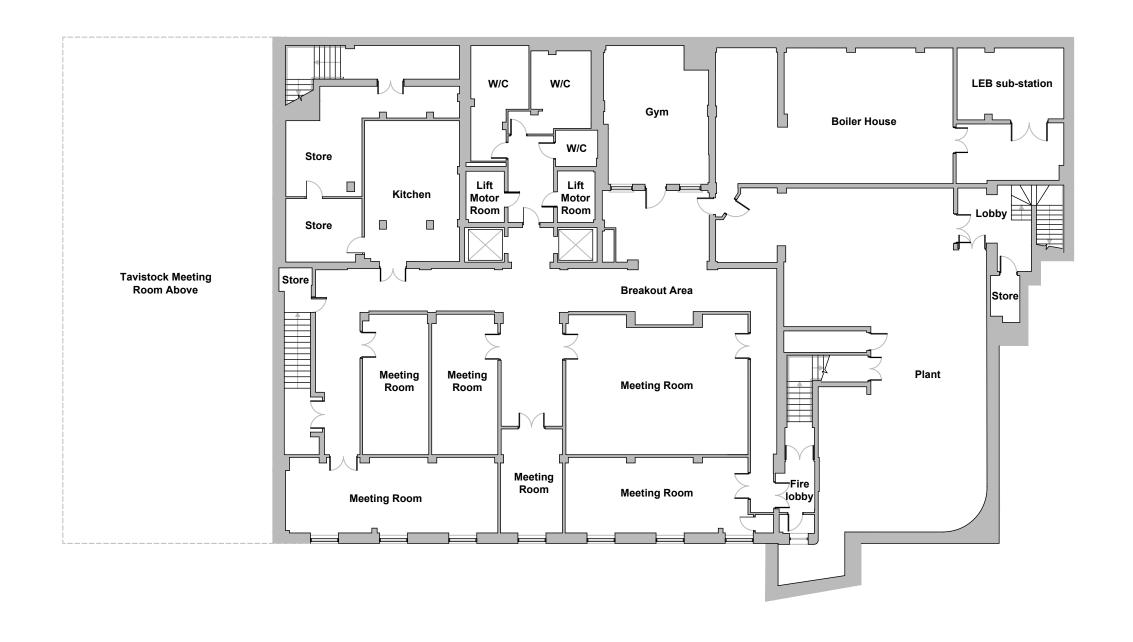

SUB-BASEMENT PLAN - AS EXISTING

01 SUB-BASEM 1010 1:200 @ A3

Scale 1:200 ISSUED FOR STATUTORY COMMENT

| lotes:                                                                                                                | 1 1      |      |     |               |  |     |          |     |        |               |   | Drawing Stat     |
|-----------------------------------------------------------------------------------------------------------------------|----------|------|-----|---------------|--|-----|----------|-----|--------|---------------|---|------------------|
| Any dwg format drawing is to be read only in conjunction with and at                                                  |          |      |     |               |  | i   |          |     |        |               |   | F Feasibility    |
| the scale of the accompanying pdf.                                                                                    | $\vdash$ |      | -   |               |  |     |          | _   | +      |               |   | S Sketch De      |
| Status 'C' drawing (Construction):                                                                                    |          |      |     |               |  |     |          |     |        |               |   |                  |
| All dimensions are to be checked on site by the contractor, scaling is                                                |          |      |     |               |  |     |          |     |        |               |   | D Design         |
| for Planning purposes only.                                                                                           |          |      | +   |               |  |     |          | _   | _      |               |   | P Planning       |
| Unless otherwise indicated, all dimensions are in millimeters.                                                        |          |      |     |               |  |     |          |     |        |               |   | B Building       |
| All information on this drawing is to be read in conjunction with the                                                 |          |      |     |               |  |     |          |     |        |               |   |                  |
| relevant Donald Insall Associates specification and trade contractors'                                                |          |      | 1   |               |  | 1   |          | +   | +      |               |   | <b>W</b> Working |
| drawings and information by specialists.                                                                              |          |      |     |               |  |     |          |     |        |               |   | M Measure        |
| In the event of any query, please contact us immediately.                                                             | 1 1      |      |     |               |  |     |          |     |        |               |   | T Tender         |
| This drawing contains survey information by others and is to be used solely for the purposes for which it was issued. |          |      |     |               |  | - 1 | 22.08.16 | BXR | R AEF  | INITIAL ISSUE |   | C Construc       |
| 2016 DONALD INSALL ASSOCIATES LTD                                                                                     | Rev      | Date | Dwn | Auth Revision |  | Rev | Date     | Dwr | n Autl | h Revision    | - | R Record         |

BLOOMSBURY HOTEL

Feasibility Sketch Design WC1B 3NN

Design
Planning
Building Control

Working Drawing
Measurement
Tender

SUB-BASEMENT FLOOR PLAN AS EXISTING

| Insall Associates ets and Historic Building Consultants |
|---------------------------------------------------------|
|                                                         |