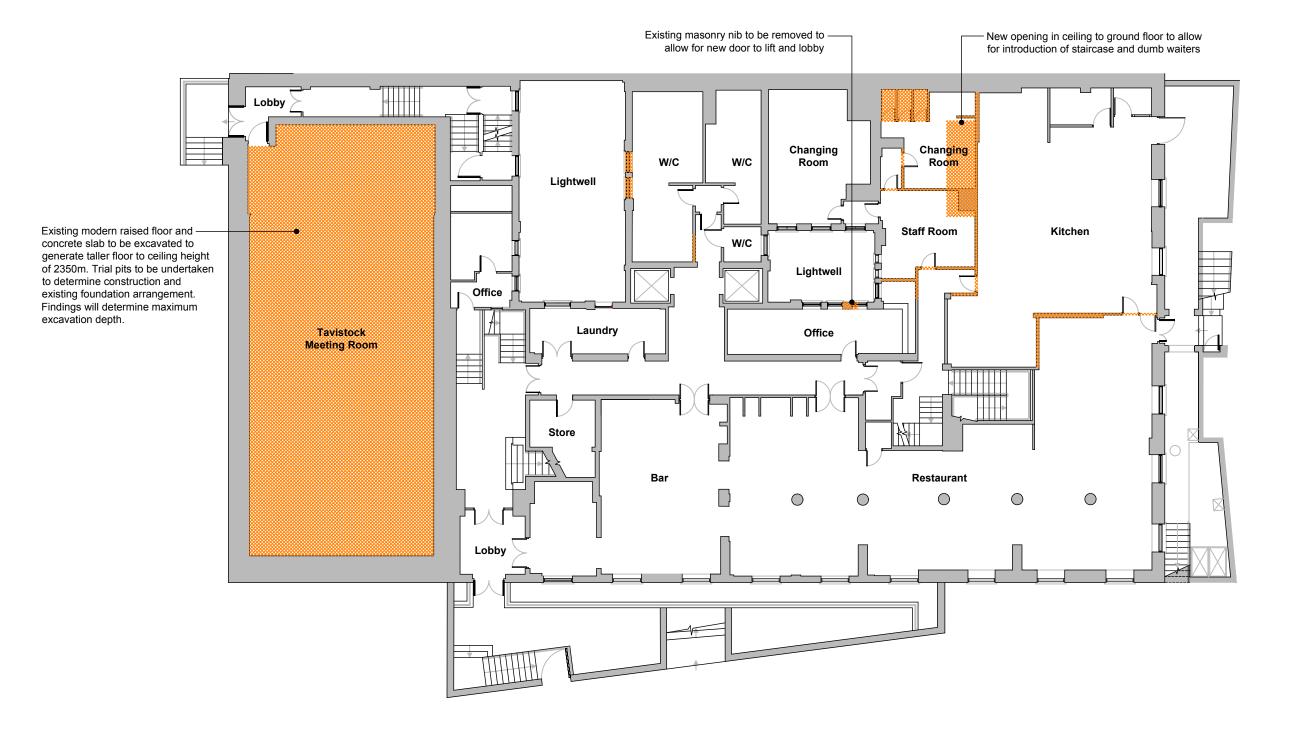

BASEMENT PLAN - DISMANTLING 1:200 @ A3

Scale 1:200 PRELIMINARY DRAFT FOR **COMMENT** 

10

| Notes:                                                                                                                     |     |          |     | $\neg$ |      |            |     |          |          |               |      |               | Drawing Status     |
|----------------------------------------------------------------------------------------------------------------------------|-----|----------|-----|--------|------|------------|-----|----------|----------|---------------|------|---------------|--------------------|
| 1 Any dwg format drawing is to be read only in conjunction with and at<br>the scale of the accompanying pdf.               |     |          |     |        |      |