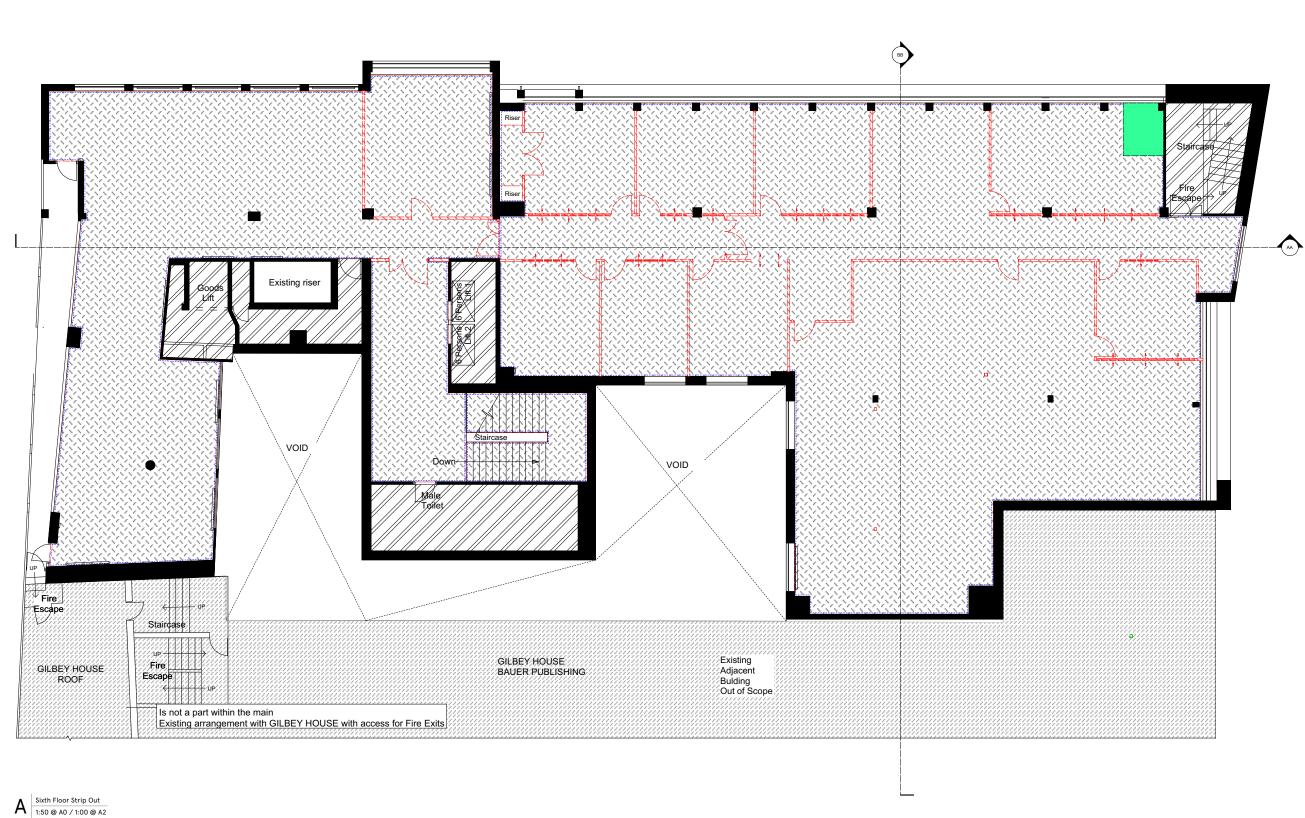

SCALE BAR 1:50 @ A0

Not in scope of works

Gilbey House - Adjacent Building. Out of scope area

Partitions to be demolished Floor finishes to be removed

Ceilings to be demolished

Indicates new riser to be formed through slab - exact dimensions to be confirmed with mechanical engineers

Doors to be demolished

Doors to be retained

GENERAL NOTE

- Where partitions are attached to internal skin of facade, take care in removing these to avoid causing any damage to the existing walls.

Take care in stripping out any elements connected to existing original M&E systems as these will need to be retained (including but not limited to any boxing around existing perimeter trough heating, cast iron radiators, existing concrete mechanical ducts, any existing light fittings that are found above false ceilings).

All false ceilings to be stripped out in areas within project scope - please advise if any original features are discovered above false ceilings (mainly light fittings).

\*Refer to asbestos report for presence of asbestos throughout the building - any works done in proximity to potential asbestos must be done in accordance with all best practice standards for working in around asbestos with care not to disturb any hazardous materials.

\*For structural demolition/ strip out items, refer to Structural Engineer's Drawing. \*For MEP demolition/ strip out items, refer to MEP Engineer's Drawing.

| 1   |         |          |    |  |
|-----|---------|----------|----|--|
| Н   |         |          |    |  |
| G   |         |          |    |  |
| F   |         |          |    |  |
| Е   |         |          |    |  |
| D   |         |          |    |  |
| С   |         |          |    |  |
| В   |         |          |    |  |
| Α   | 16.0916 | Planning |    |  |
| REV | DATE    | DETAILS  | BY |  |
|     |         |          |    |  |

Bauer Media Group

Academic House Refurbishment

Sixth Floor Strip Out Plan

Planning

|  | DATE     |      | SCALE       |          |  |
|--|----------|------|-------------|----------|--|
|  | 05.08.16 |      | 1:50@A0     |          |  |
|  | JOB NO.  | TYPE | DRAWING NO. | REVISION |  |
|  | 1608     | PL   | 601         | А        |  |