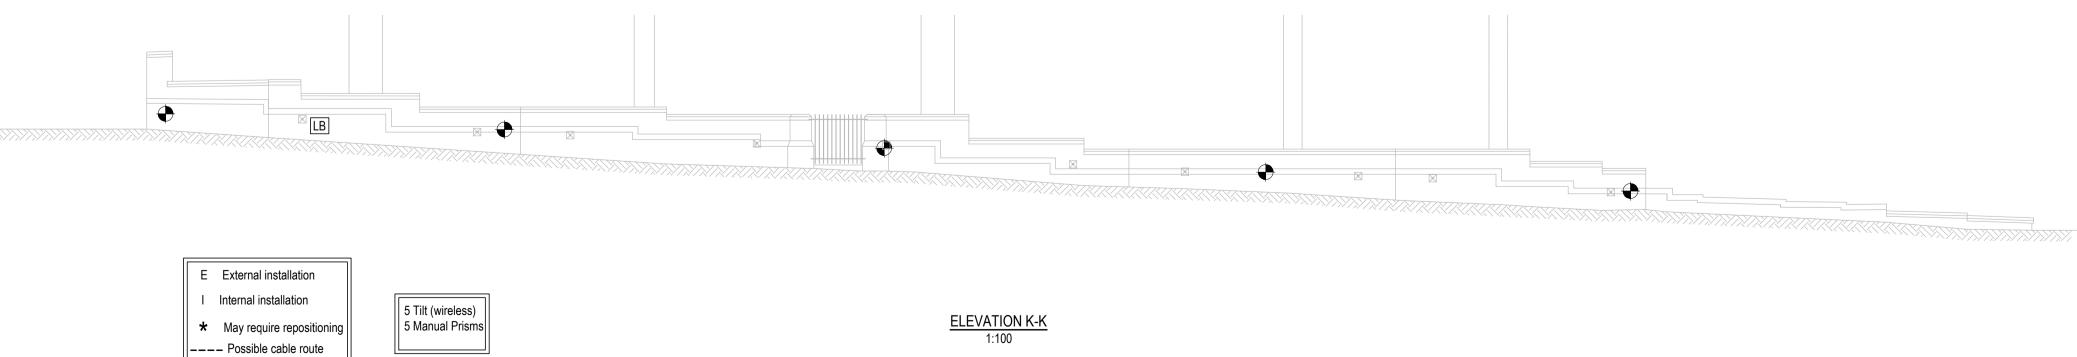

★ May require repositioning ---- Possible cable route LB Data logger enclosure

LB Data logger enclosure

POND STREET 1:100

| Notes: |
|--------|
|        |

1. All dimensions are in millimetres unless noted otherwise.