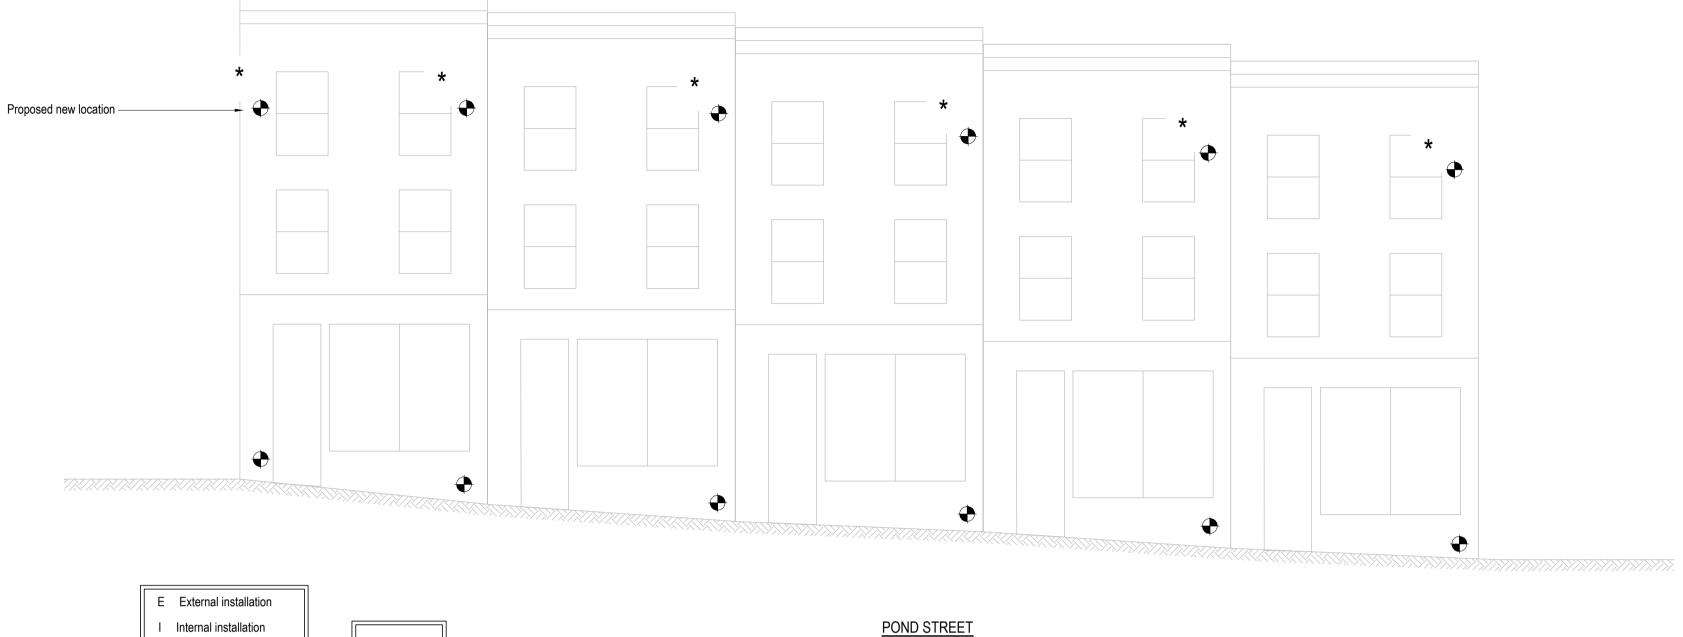

★ May require repositioning ---- Possible cable route LB Data logger enclosure

LB Data logger enclosure

POND STREET 1:100

| Notes: |
|--------|
|        |

1. All dimensions are in millimetres unless noted otherwise.