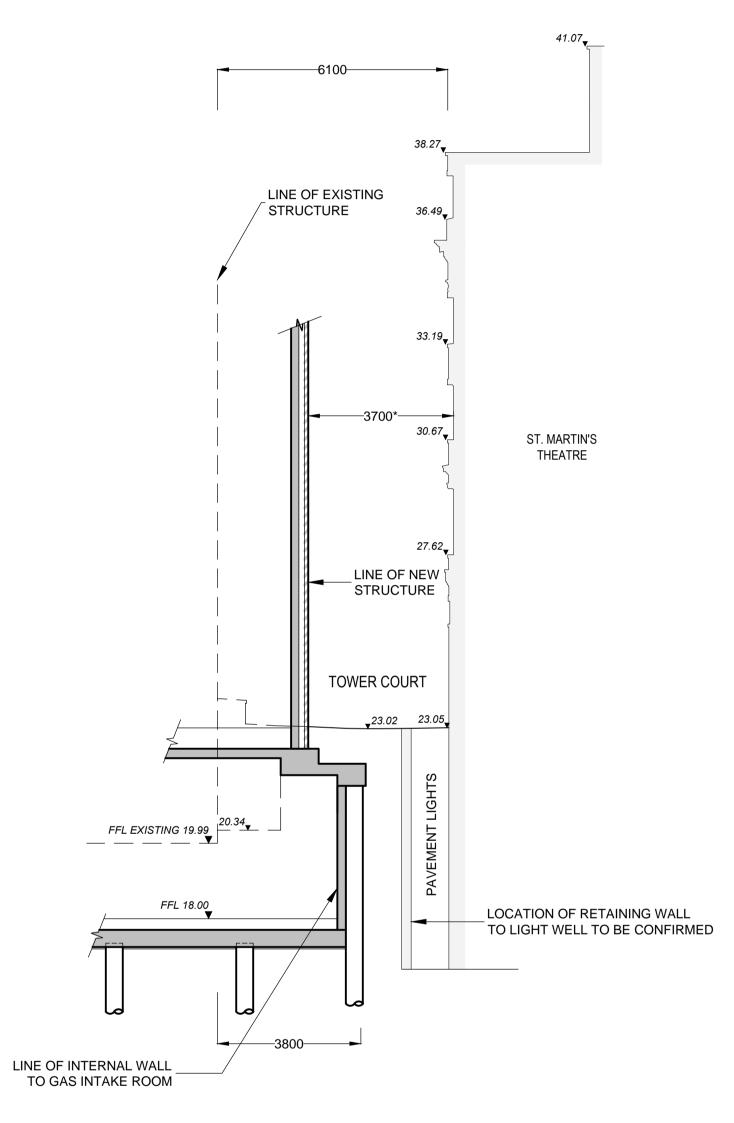

SECTION B - B

NOTE:

ALL DIMENSIONS ARE SCALED FROM SURVEY OR ARCHITECT DRAWINGS AND ARE TO BE USED FOR INFORMATION PURPOSES ONLY UNTIL CONFIRMED BY LEAD DESIGNER.

THIS DRAWING IS TO BE READ IN CONJUNCTION WITH S090 AND S091