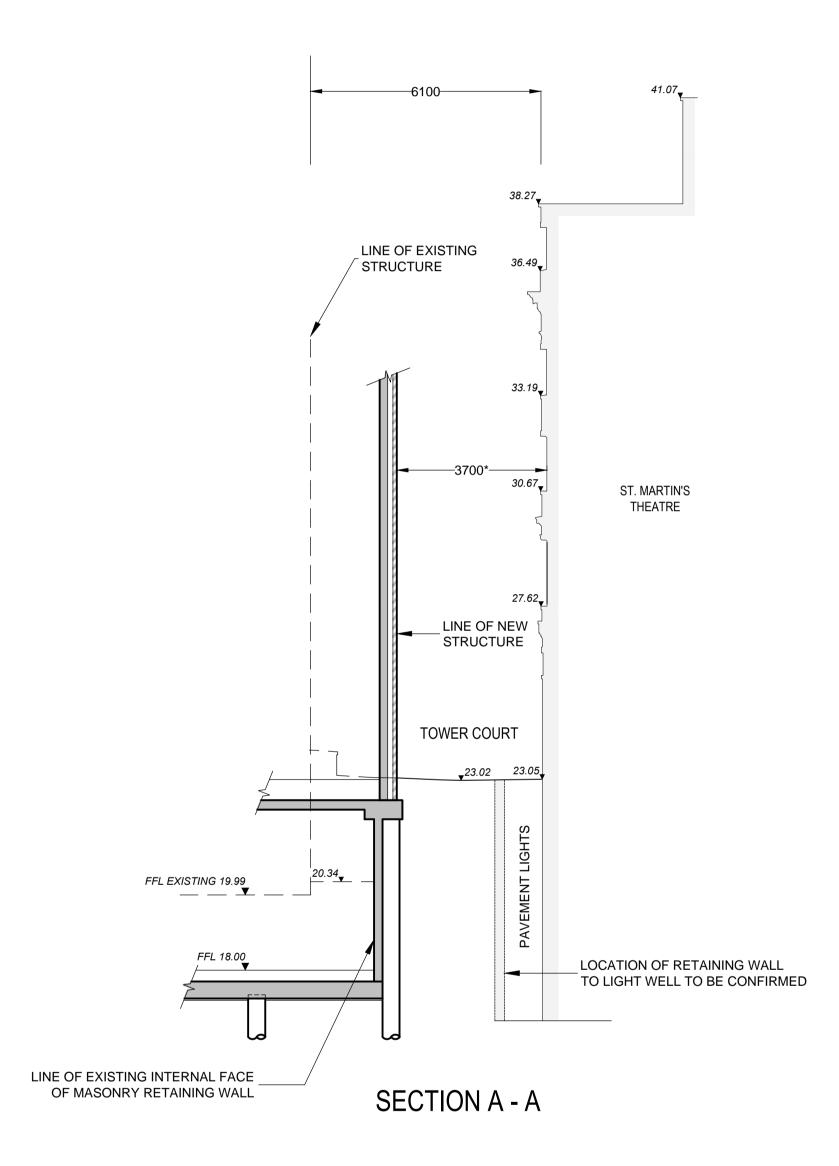

SECTION B - B

NOTE:

ALL DIMENSIONS ARE SCALED FROM SURVEY OR ARCHITECT DRAWINGS AND ARE TO BE USED FOR INFORMATION PURPOSES ONLY UNTIL CONFIRMED BY LEAD DESIGNER.

THIS DRAWING IS TO BE READ IN CONJUNCTION WITH S090 AND S091