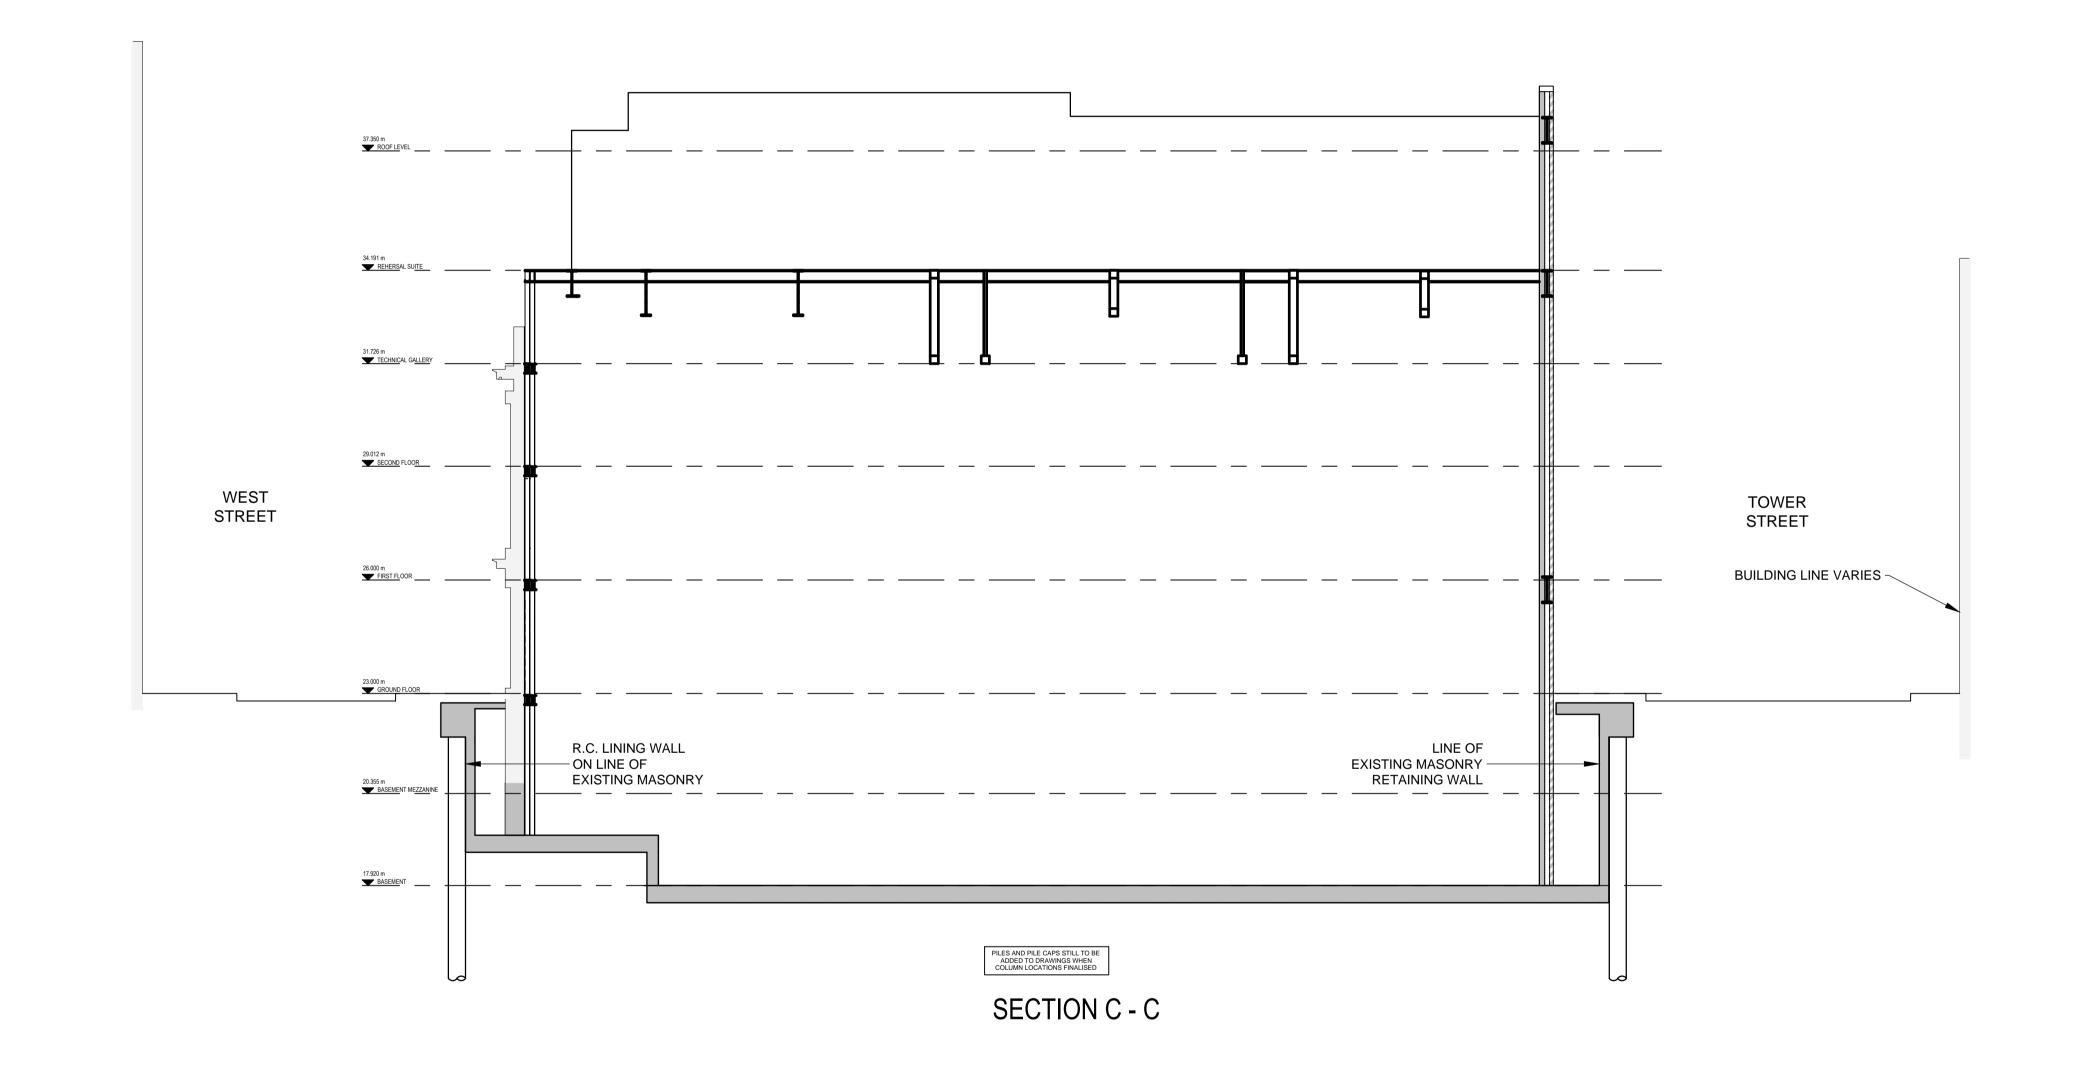

## NOTE:

ALL DIMENSIONS ARE SCALED FROM SURVEY OR ARCHITECT DRAWINGS AND ARE TO BE USED FOR INFORMATION PURPOSES ONLY UNTIL CONFIRMED BY LEAD DESIGNER.

THIS DRAWING IS TO BE READ IN CONJUNCTION WITH S090 AND S092

London N1 1DH
Tel 020 7700 6666
Fax 020 7700 6686
design@conisbee.co.uk
www.conisbee.co.uk

| wing Status        | Date OCT 2014               |  |  |
|--------------------|-----------------------------|--|--|
| RELIMINARY         | Scale 1:100 @ A1            |  |  |
| ject               | Drawn AG                    |  |  |
| MBASSADORS THEATRE | Engineer NN                 |  |  |
|                    | Project No<br><b>140352</b> |  |  |
| ONSTRAINT          | Drawing No S091             |  |  |
| ECTION C-C         | Revision P1                 |  |  |

THIS DRAWING MUST BE READ IN CONJUNCTION WITH THE SPECIFICATION AND ALL OTHER RELEVANT DRAWINGS. DO NOT SCALE FROM THIS DRAWING.