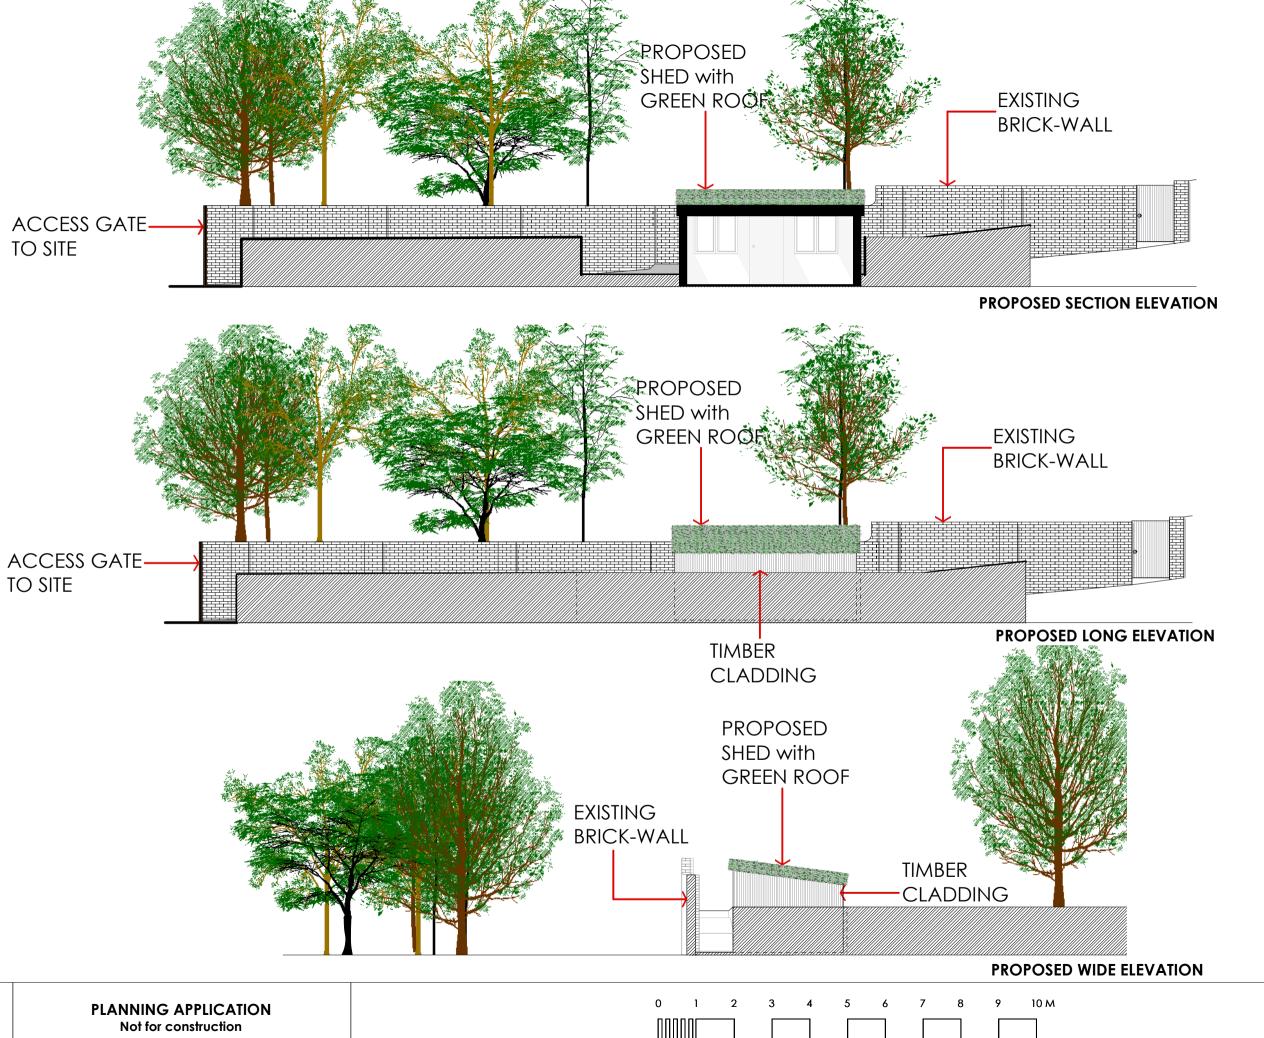

## Gridline Architecture

**0203 441 5897** | 07950323186 info@gridlinearchitecture.co.uk

Winston House, 2 Dollis Park, N3 1HF

Project:

Jack Straw Castle

Drawing Title:

**Proposed Elevations** 

**Barry Angel** 