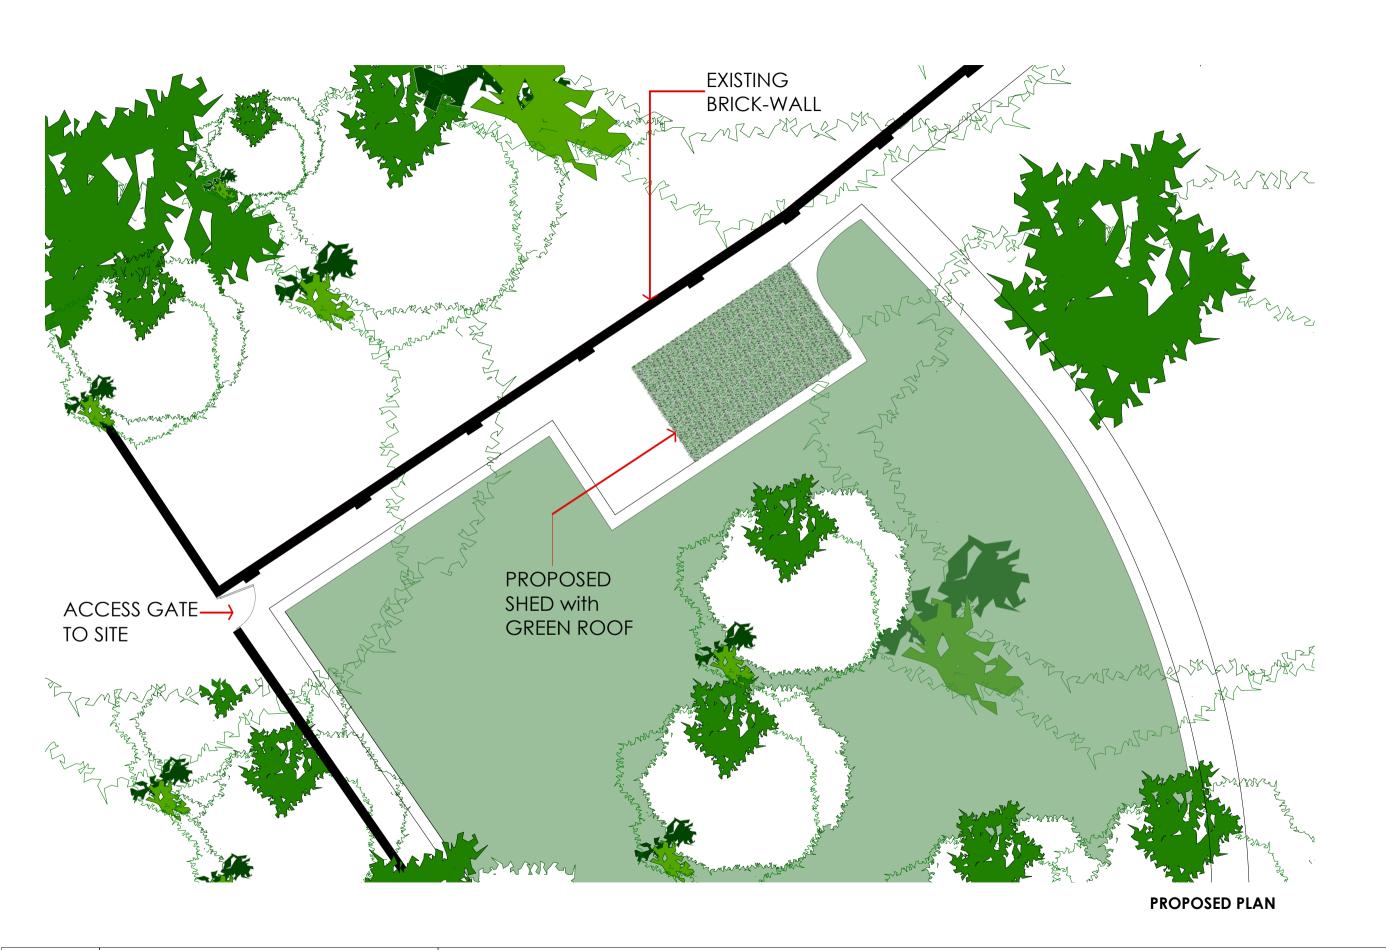

## Jack Straw Castle

Drawing Title:

## Proposed Plan

Client:

## Barry Angel

 Date:
 Dwg no:
 Revision.

 17.05.2016
 499-PR-00
 D

 Scale:
 Drawn by:
 Checked by:

 1:100@a3p
 M.A
 R.SH.

PLANNING APPLICATION
Not for construction

Issue:

This drawing has been prepared by Gridline Architecture and the data contained herein may be used or reproduced only by Gridline Architecture aprroval.