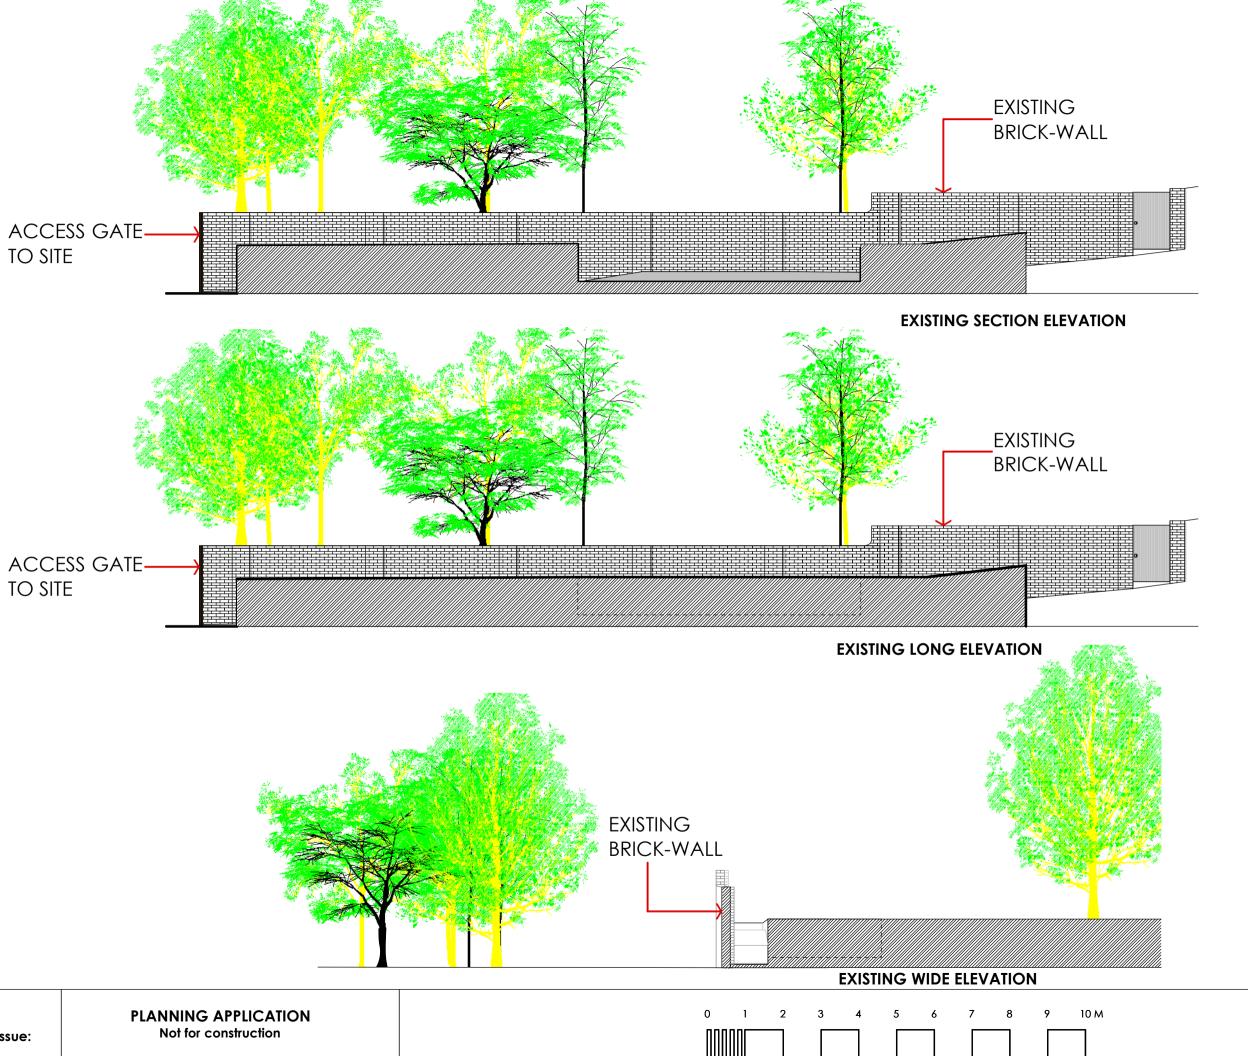

#### Notes.

Contractors must verify all dimensions at the site before comencing any

No constrcution work before Local Authority consent, Planning Permission, Building Control approval and structural engineer confirmation.

All structural elements inc. joists, beams and columns to be confirmed by structural engineer.

Any discrepancies to be reported to

All drawings are to be read in conjunction with all relevant drawings and specifications.

# Gridline Architecture

**0203 441 5897** | 07950323186

info@gridlinearchitecture.co.uk Winston House, 2 Dollis Park, N3 1HF

Project:

### Jack Straw Castle

Drawing Title:

## **Existing Elevations**

Client:

#### **Barry Angel**

| Date:      | Dwg no:   | Revision.   |
|------------|-----------|-------------|
| 12.11.2015 | 499-EX-01 | A