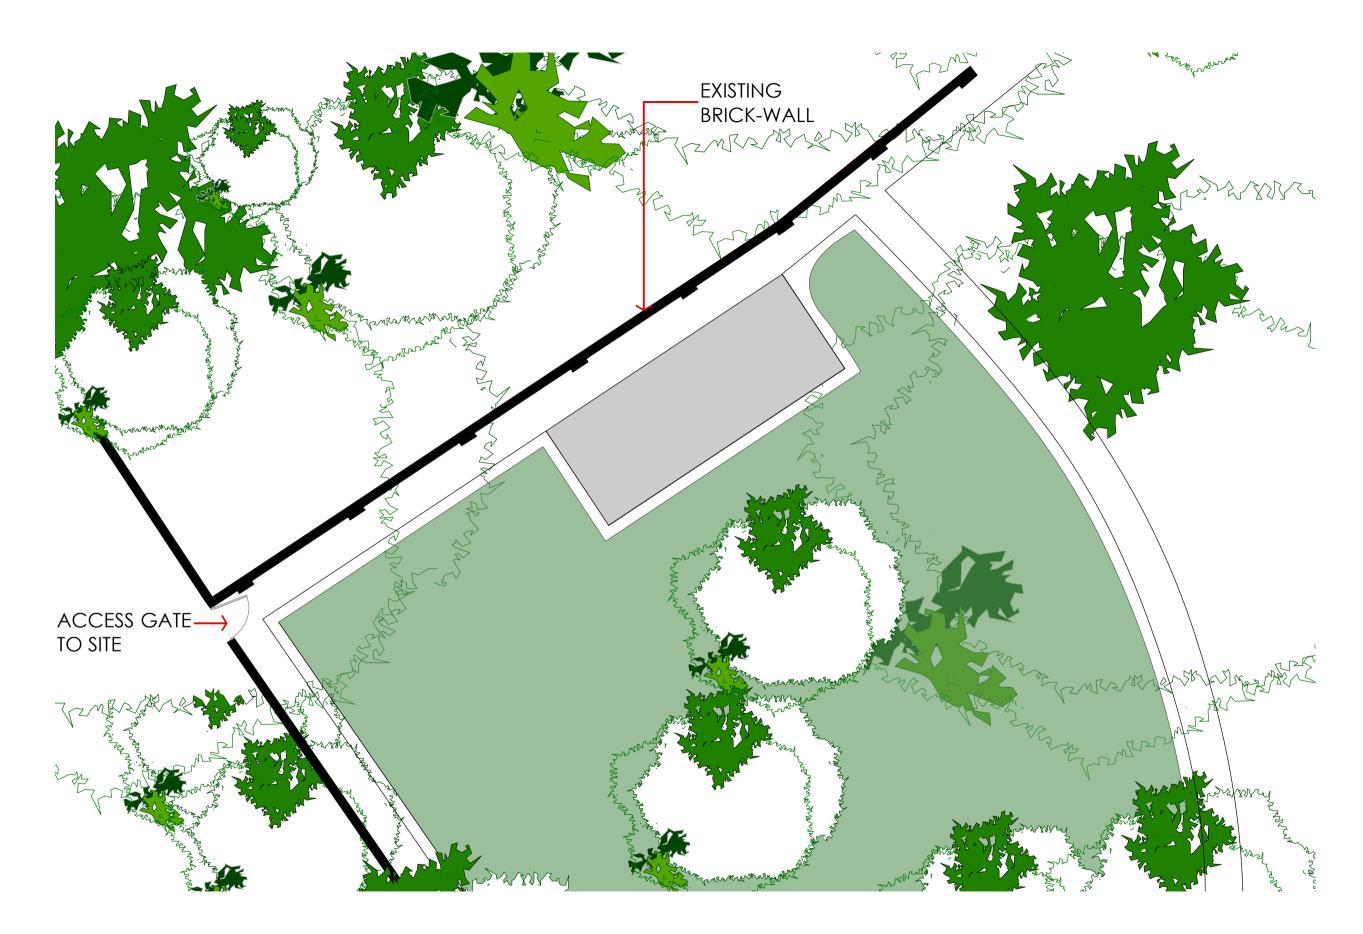

# **EXISTING PLAN**

# Jack Straw Castle

Drawing Title:

## **Existing Plan**

Client:

## Barry Angel

| Date:      | Dwg no:   | Revision.   |
|------------|-----------|-------------|
| 12.11.2015 | 499-EX-00 | A           |
| Scale:     | Drawn by: | Checked by: |
| 1:100@a3p  | M.A       | R.SH.       |