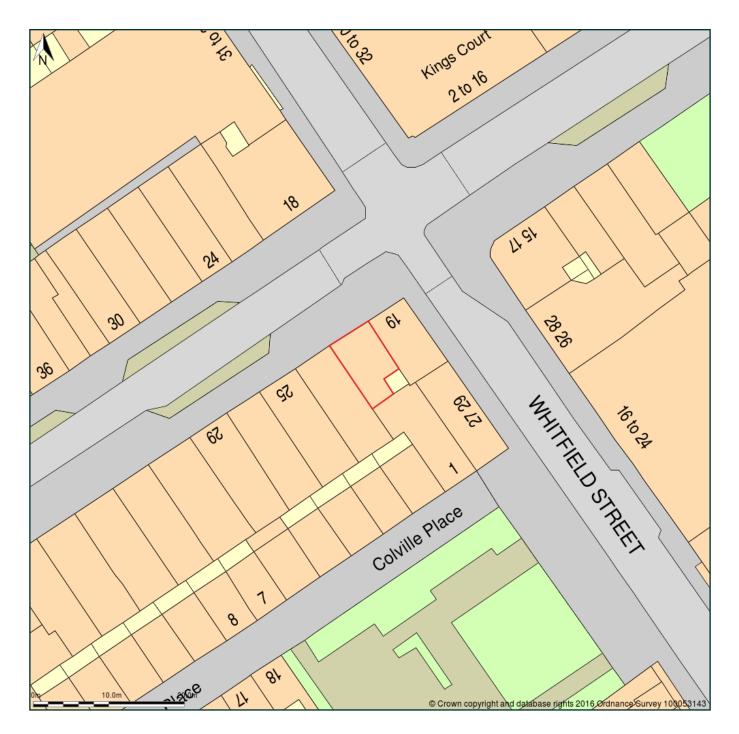

## Shop And Premises At Basement And Ground Floor, 21, Goodge Street, London, Camden, W1T 2PJ

Block Plan shows area bounded by: 529471.0, 181684.0 529561.0, 181774.0 (at a scale of 1:500) The representation of a road, track or path is no evidence of a right of way. The representation of features as lines is no evidence of a property boundary.