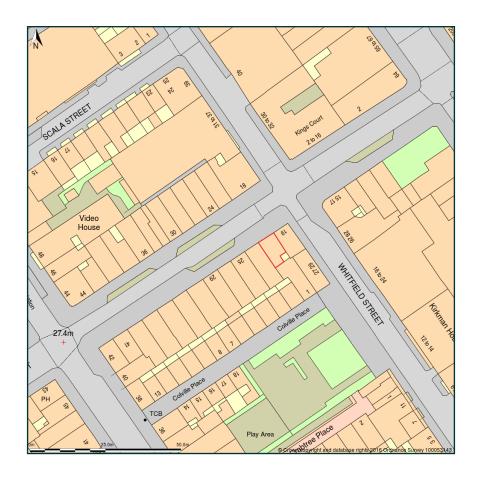

## Shop And Premises At Basement And Ground Floor, 21, Goodge Street, London, Camden, W1T 2PJ

Site Plan shows area bounded by: 529434.21, 181662.19 529575.63, 181803.61 (at a scale of 1:1250) The representation of a road, track or path is no evidence of a right of way. The representation of features as lines is no evidence of a property boundary.