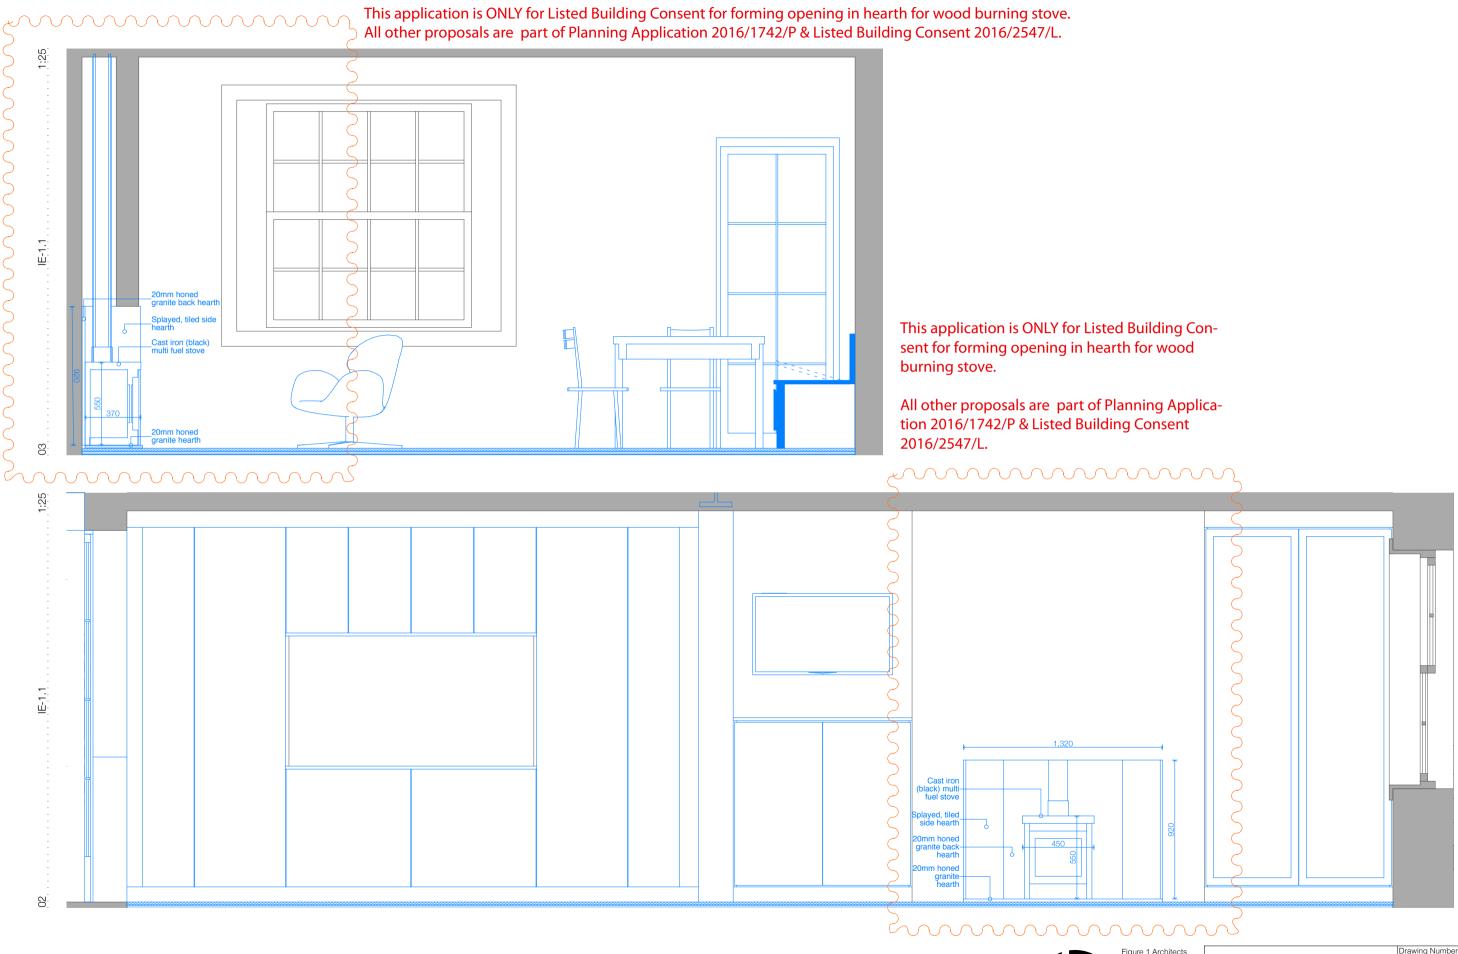

General Notes: Do not scale from this drawing. All dimensions in metres/milimetres. All dimensions to be checked by the Contractor. Any discrepancies to be notified to the Architect. Figure 1 Arc www.fig-1.c 101 Heath S London NW +44 (0) 781

| Architects<br>.com<br>n Street<br>IW3 6SS, UK<br>B13175721 | 8 Rothwell Street            |                 | Drawing Number:<br>1506_IE-1.1a                             |
|------------------------------------------------------------|------------------------------|-----------------|-------------------------------------------------------------|
|                                                            | Listed Building C - 15.09.16 |                 | Proposed Internal Elevations 2/3<br>(rm-1.1, Kitchen-Diner) |
|                                                            |                              |                 | Status: Listed Building Consent                             |
|                                                            | Drawn by: LK Date:           | 15.09.16 Rev: - | 1:25 @A3                                                    |