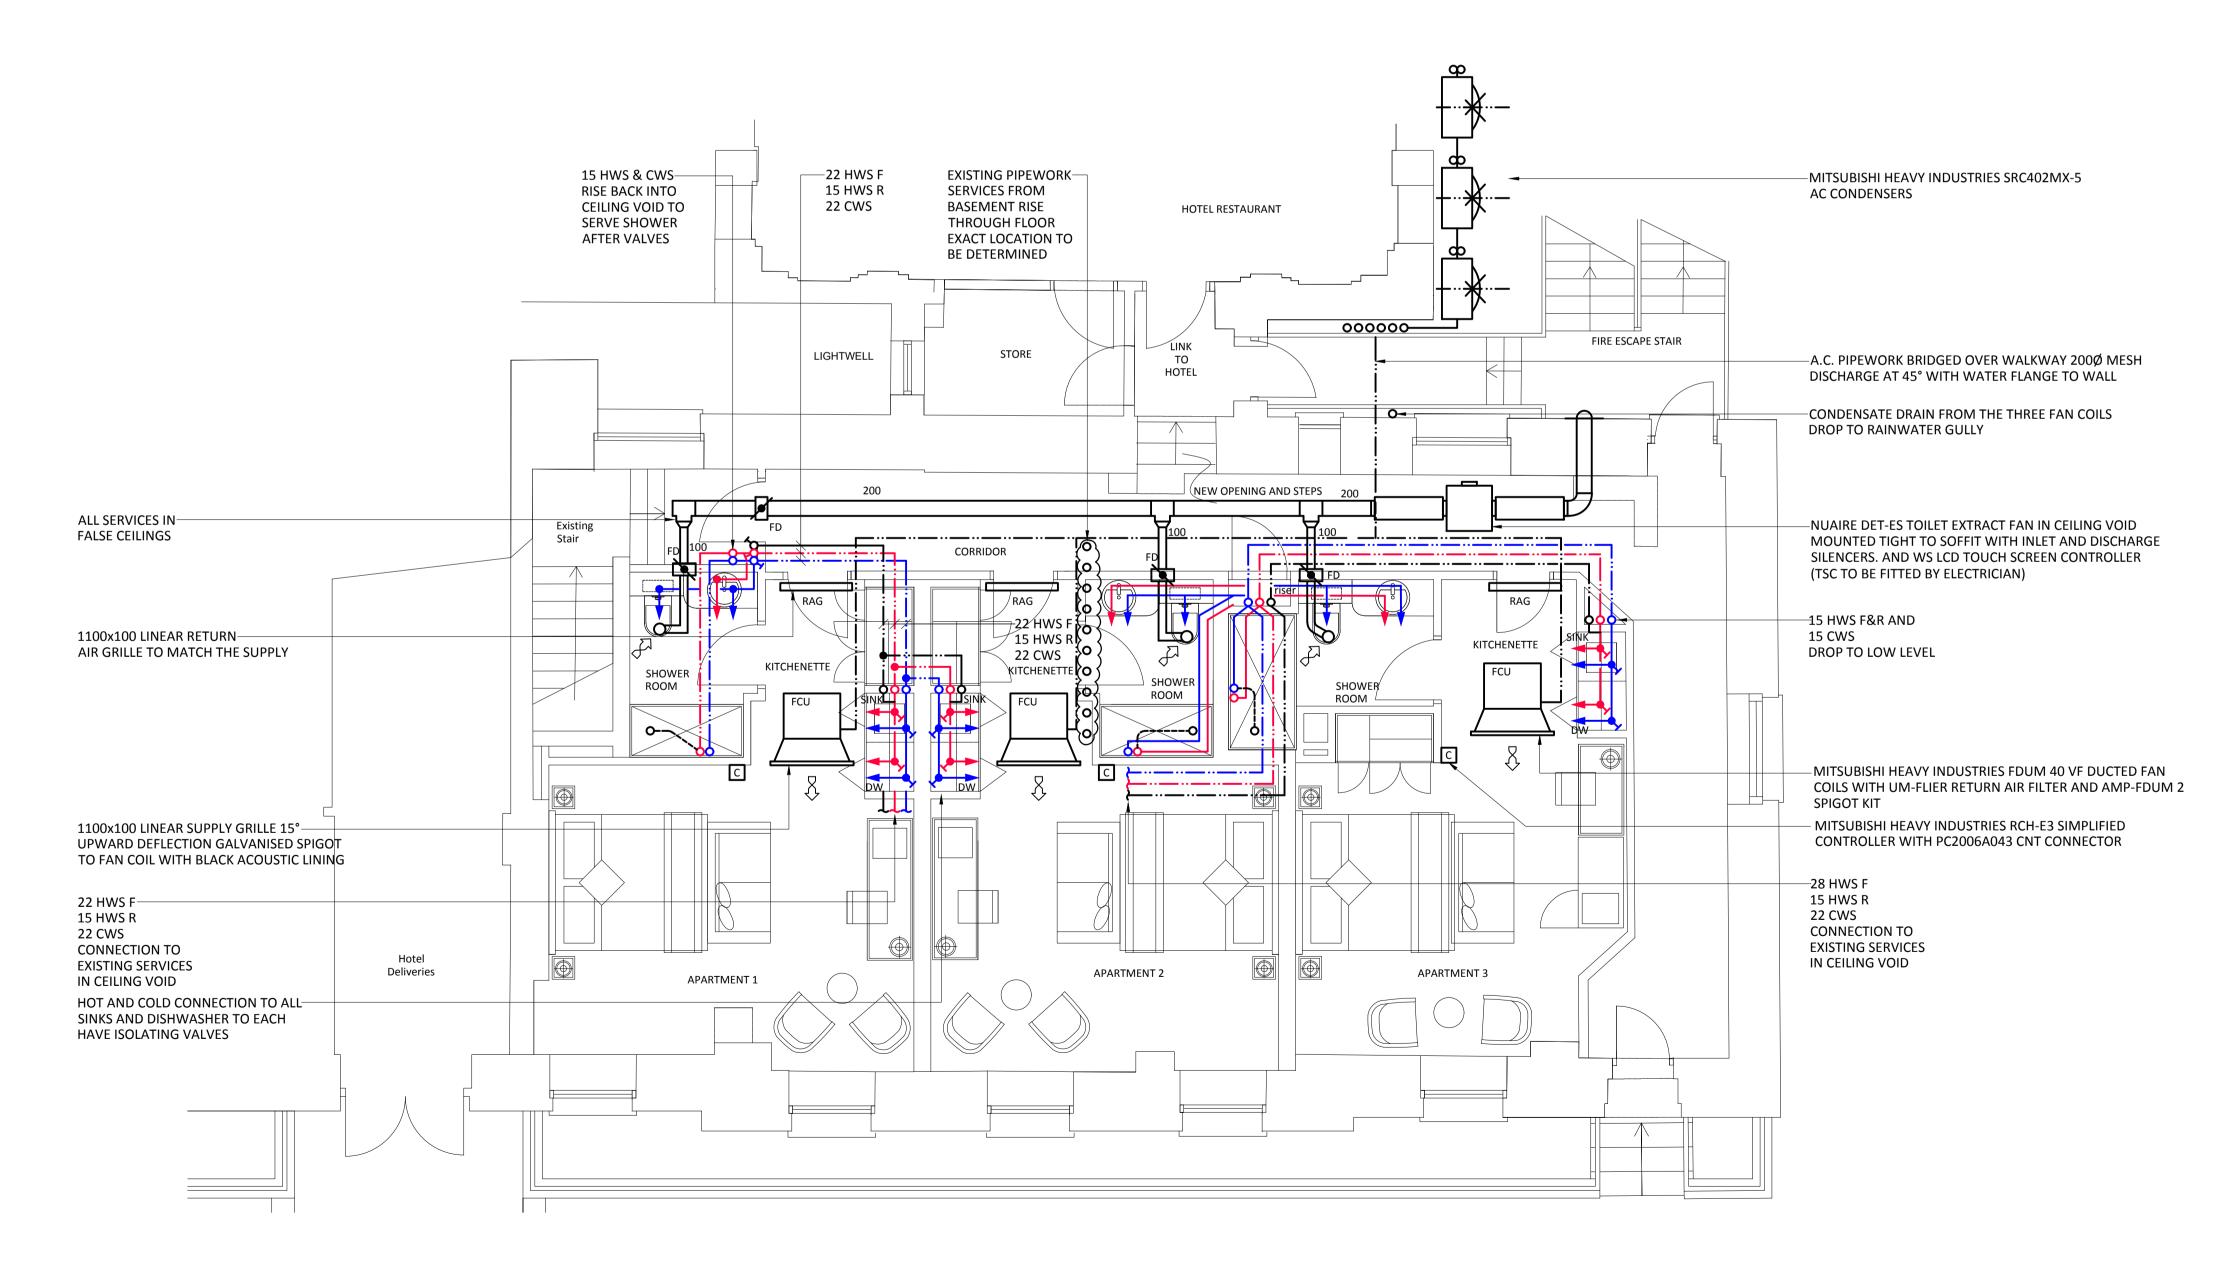

## **NOTES:**

- ALL CONNECTIONS TO SANITARYWARE SHALL HAVE FULL BORE BALLOFIX VALVE SHOWER SUPPLY VALVES TO BE MOUNTED IN SERVICES RISERS.
- 2. ALL WATER SERVICE PIPEWORK TO BE INSULATION THROUGHOUT.
- ALL SOIL AND WASTE RISERS FROM BASEMENT TO BE FITTED WITH



-100 CONNECTION

TO EXISTING C.I

## **SOILS & WASTE LAYOUT**



**HEATING & VENTILATION LAYOUT** 

## NOTES:

- 75 CONNECTION

TO EXISTING C.I

- 1. ALL EXISTING LPHW HEATING PIPEWORK AND RADIATORS SHALL BE ISOLATED, DRAINED DOWN AND REMOVED.
- 2. ALL EXISTING HOT AND COLD WATER SERVICES AND DRAINAGE SHALL BE ISOLATED. DRAINED DOWN AND REMOVED.
- 3. ALL EXISTING VENTILATION SHALL BE REMOVED.



GLH

THE KINGSLEY SERVICED APARTMENTS

**MECHANICAL** SERVICES PROPOSALS



Davies M&E Partnership Ltd.

Cestrian House, Lightfoot Street, Hoole, Chester, CH2 3AD. Tel: 01244 315568 Email - cad@daviespartnership.co.uk www.daviespartnership.co.uk

Building Services Mechanical / Electrical Consultants.





PJD 1:50 @ A1 1:100 @ A3 <sup>CAD</sup> EJV

16099/M1

DO NOT SCALE FROM THIS DRAWING DRAWING TO BE READ IN CONJUNCTION WITH SPECIFICATION