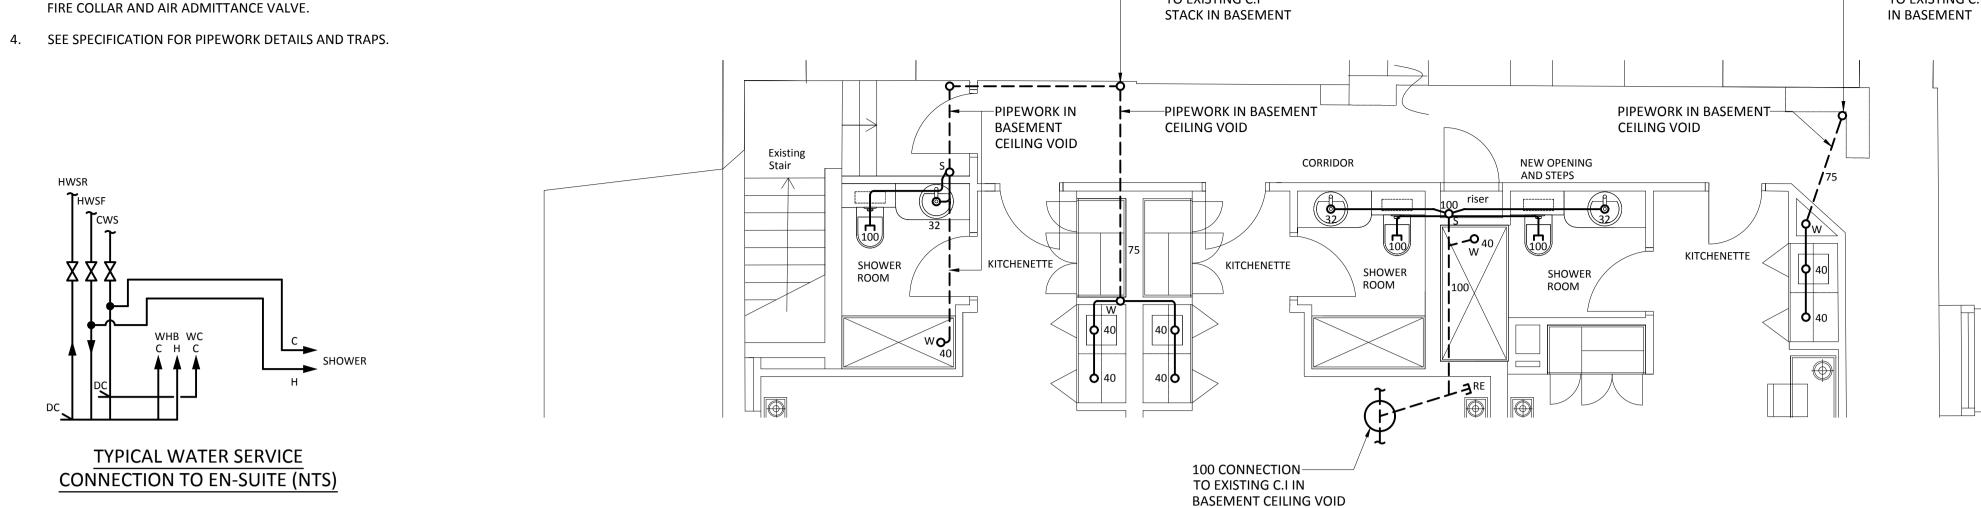

## **NOTES:**

- ALL CONNECTIONS TO SANITARYWARE SHALL HAVE FULL BORE BALLOFIX VALVE SHOWER SUPPLY VALVES TO BE MOUNTED IN SERVICES RISERS.
- 2. ALL WATER SERVICE PIPEWORK TO BE INSULATION THROUGHOUT.
- ALL SOIL AND WASTE RISERS FROM BASEMENT TO BE FITTED WITH

-100 CONNECTION

TO EXISTING C.I

## NOTES:

- 75 CONNECTION

TO EXISTING C.I

- 1. ALL EXISTING LPHW HEATING PIPEWORK AND RADIATORS SHALL BE ISOLATED, DRAINED DOWN AND REMOVED.
- 2. ALL EXISTING HOT AND COLD WATER SERVICES AND DRAINAGE SHALL BE ISOLATED. DRAINED DOWN AND REMOVED.
- 3. ALL EXISTING VENTILATION SHALL BE REMOVED.