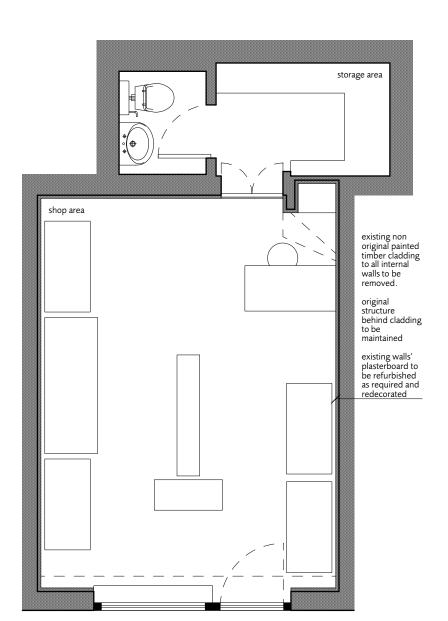

existing front elevation to be maintained unaltered

4D **Dols Wong** Architects this drawing may not be copied, altered or reproduced in way or passed to a third party without their written authority report all discrepancies to the architects or engineers before commencing construct fabrication

please note there are no proposed structural works;

the existing toilet layout will be maintained unaltered;

all new light fittings will be pendant and surface mounted.

> 16.09.16 listed building consent