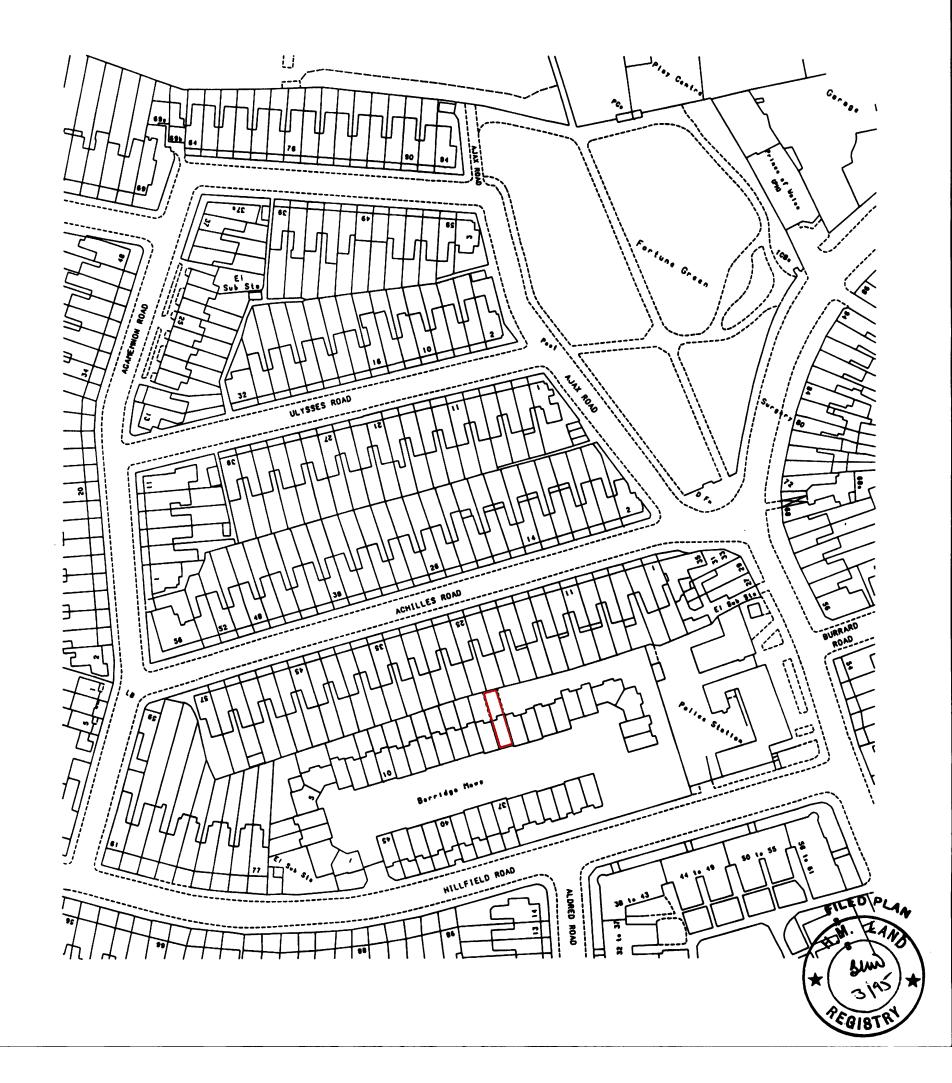

|                                   | D REGISTRY      | TITLE NUMBER |                      |              |
|-----------------------------------|-----------------|--------------|----------------------|--------------|
| H.M. LAND                         |                 | NGL          | .728                 | 5519         |
| ORDNANCE SURVEY<br>Plan Reference | T02 <b>5</b> 85 | SECTION      | N                    | Scale 1/1250 |
| GREATER LONDON BOROUGH OF CAMDEN  |                 |              | Crown Copyright 1994 |              |

This copy is not an 'Official Copy' of the title plan. An official copy of the title plan is admissible in evidence in a court to the same extent as the original. A person is entitled to be indemnified by the registrar if he or she suffers loss by reason of a mistake in an official copy. If you want to obtain an official copy, the Land Registry web site explains how to do this.

The Land Registry endeavours to maintain high quality and scale accuracy of title plan images. The quality and accuracy of any print will depend on your printer, your computer and its print settings. This title plan shows the general position, not the exact line, of the boundaries. It may be subject to distortions in scale. Measurements scaled from this plan may not match measurements between the same points on the ground.