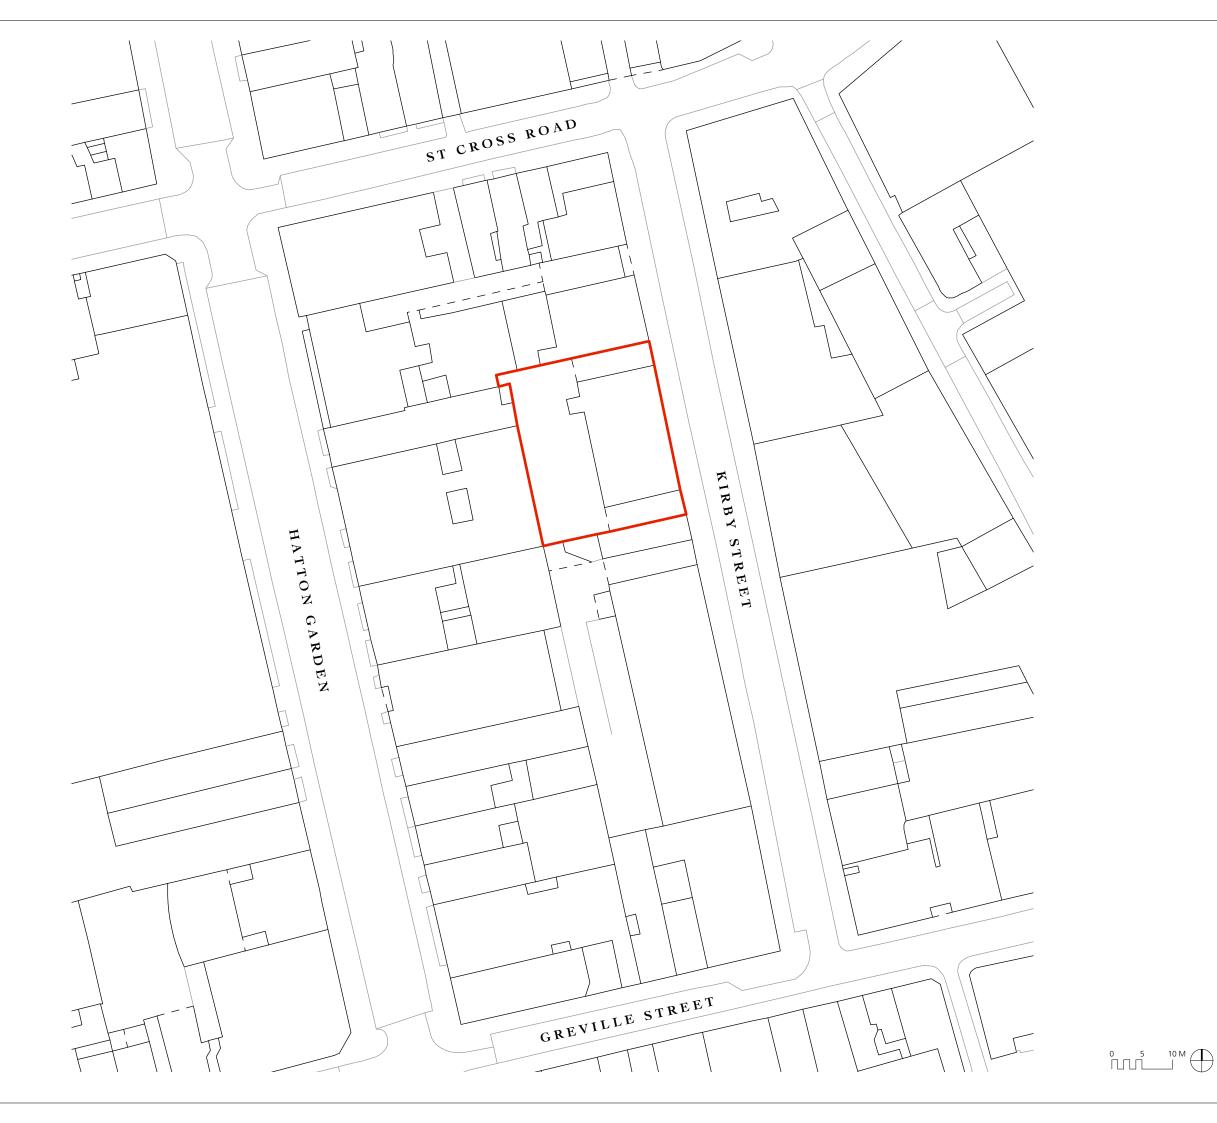

31–35 Kirby Street

Drawing Title

SCALE 1:625 @ A3 (1:1250 @ A4)

DATE Aug. 2016 DRAWN BY VL

DWG No. REVISION P1

WING STATUS PLANNING

Information contained on this drawing is the sole copyright of Buckley Gray Yeoman and is not to be reproduced without their permission .