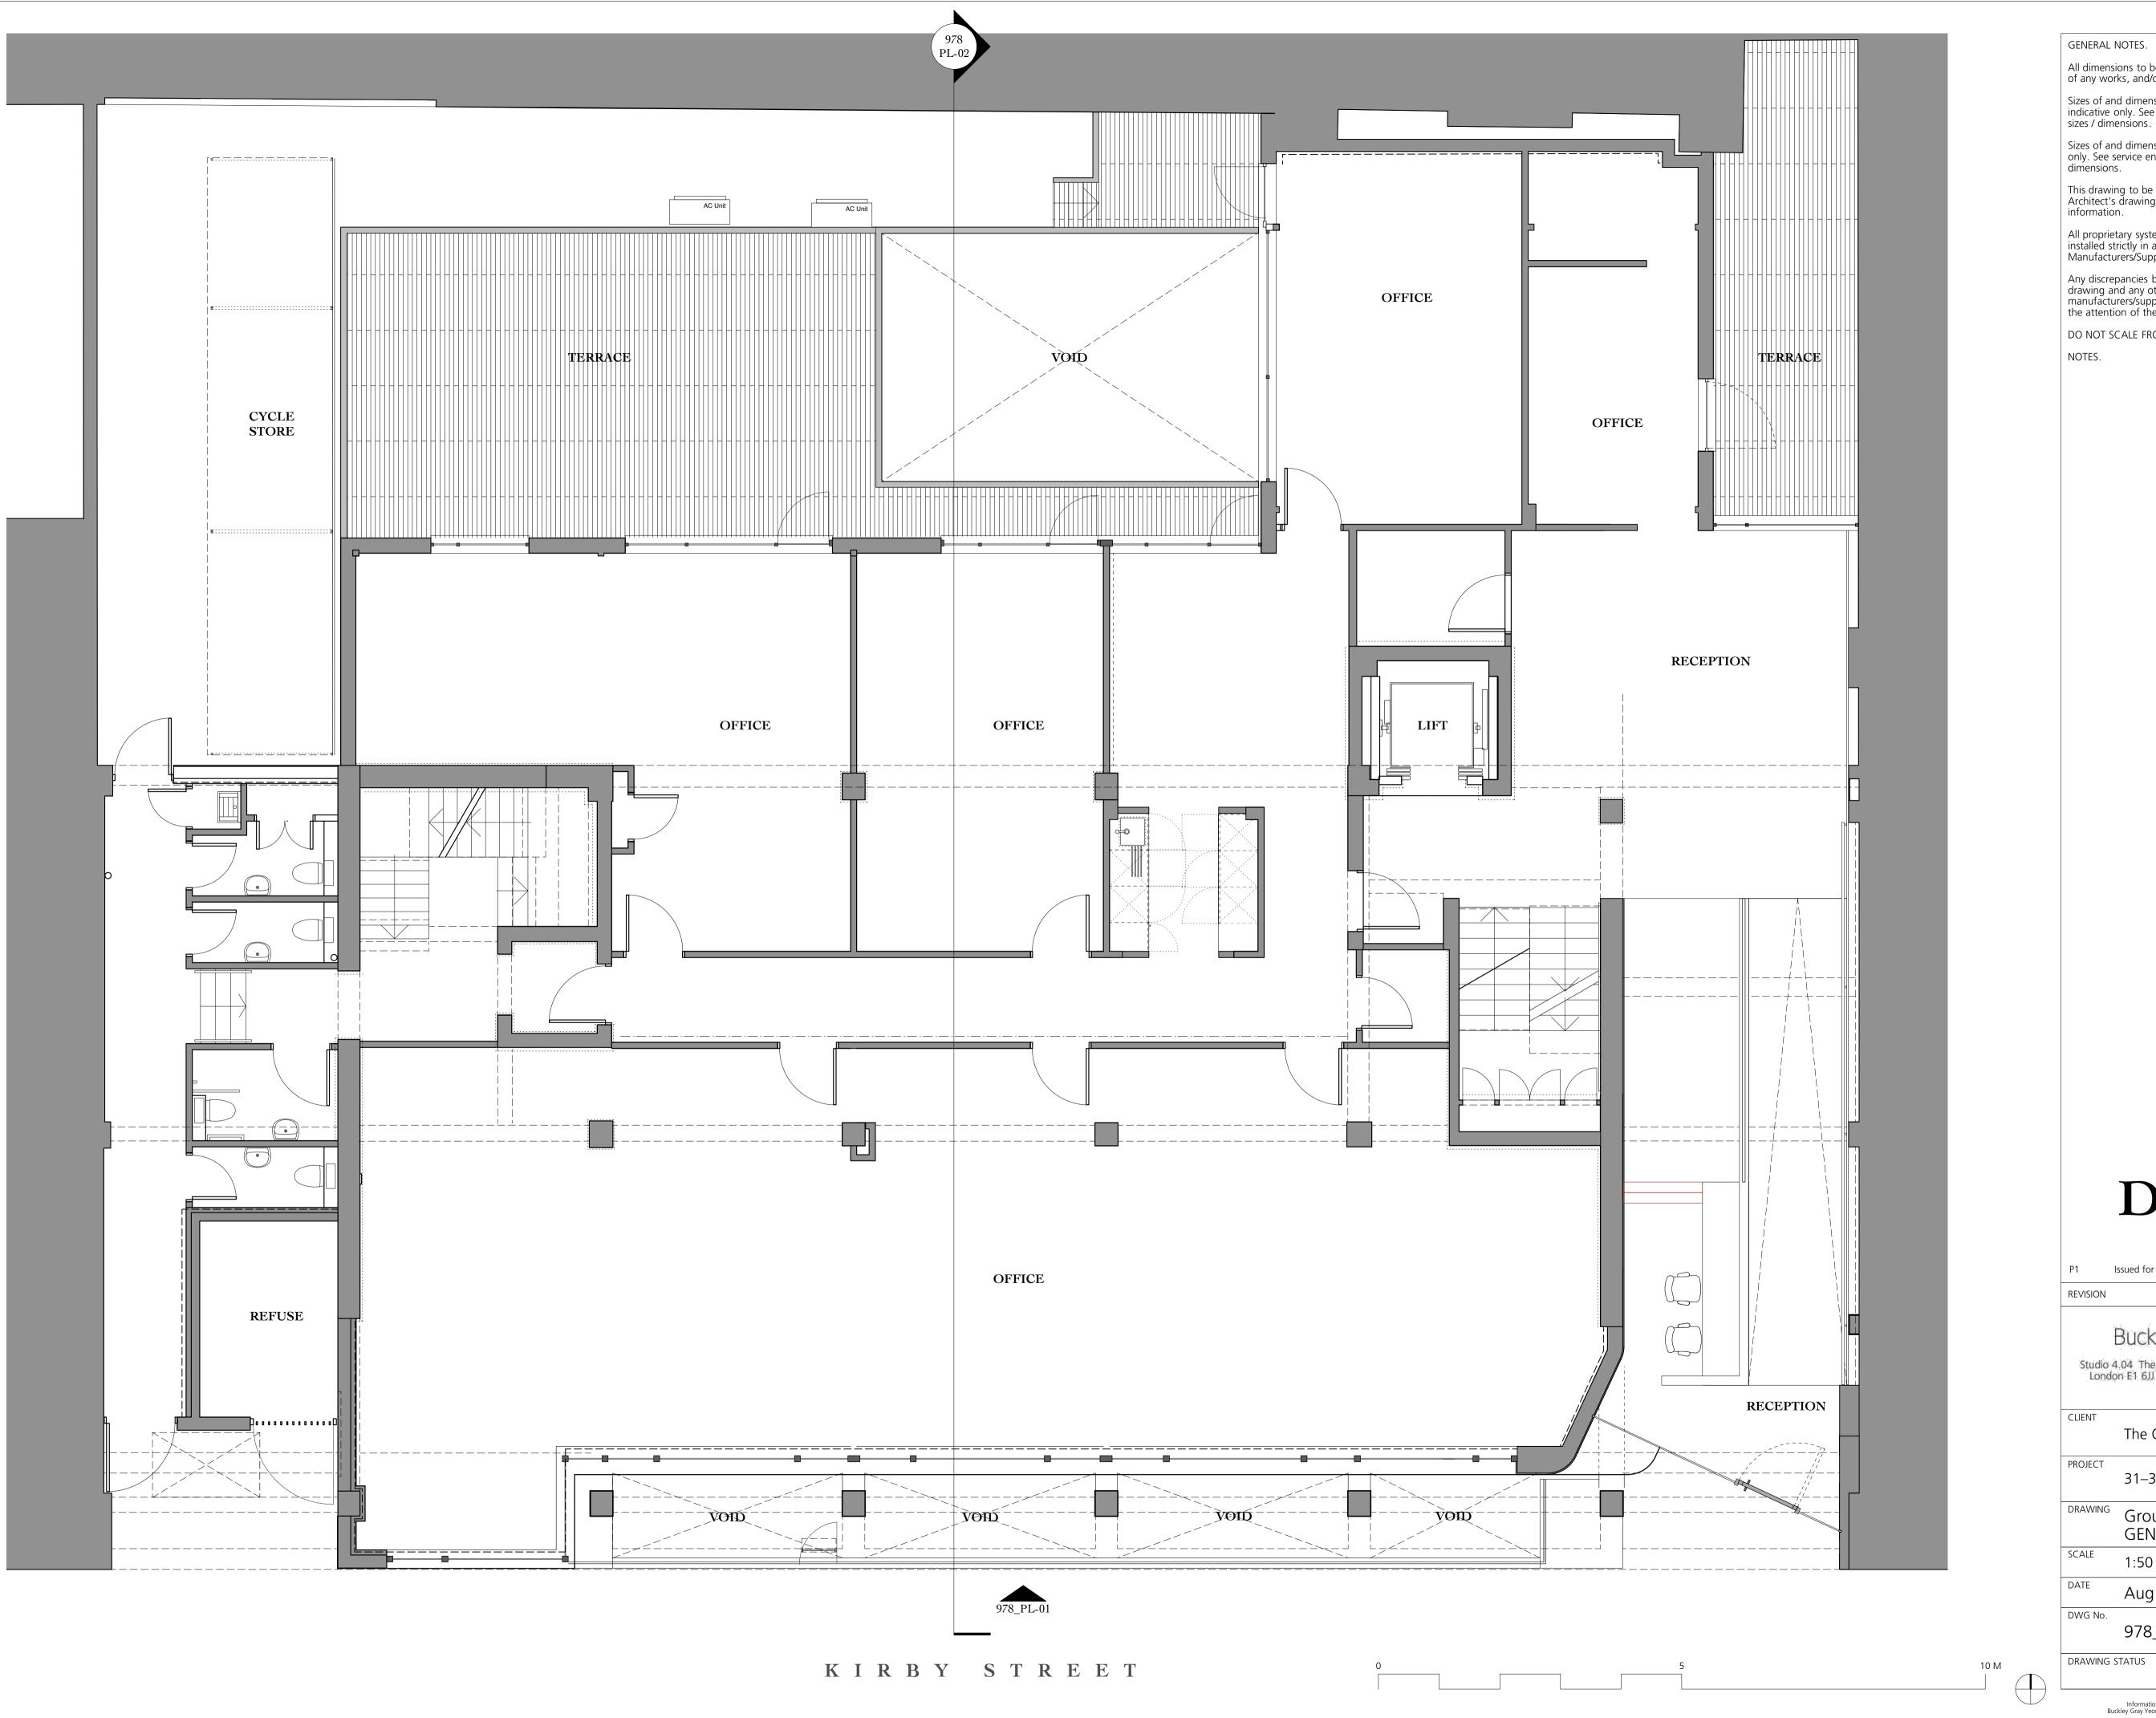

The Office Group 31–35 Kirby Street

**Ground Floor** GENERAL ARRANGEMENT

1:50 @ A1 (1:100 @ A3) Aug. 2016 REVISION 978\_PL-00

PLANNING

Information contained on this drawing is the sole copyright of Buckley Gray Yeoman and is not to be reproduced without their permission