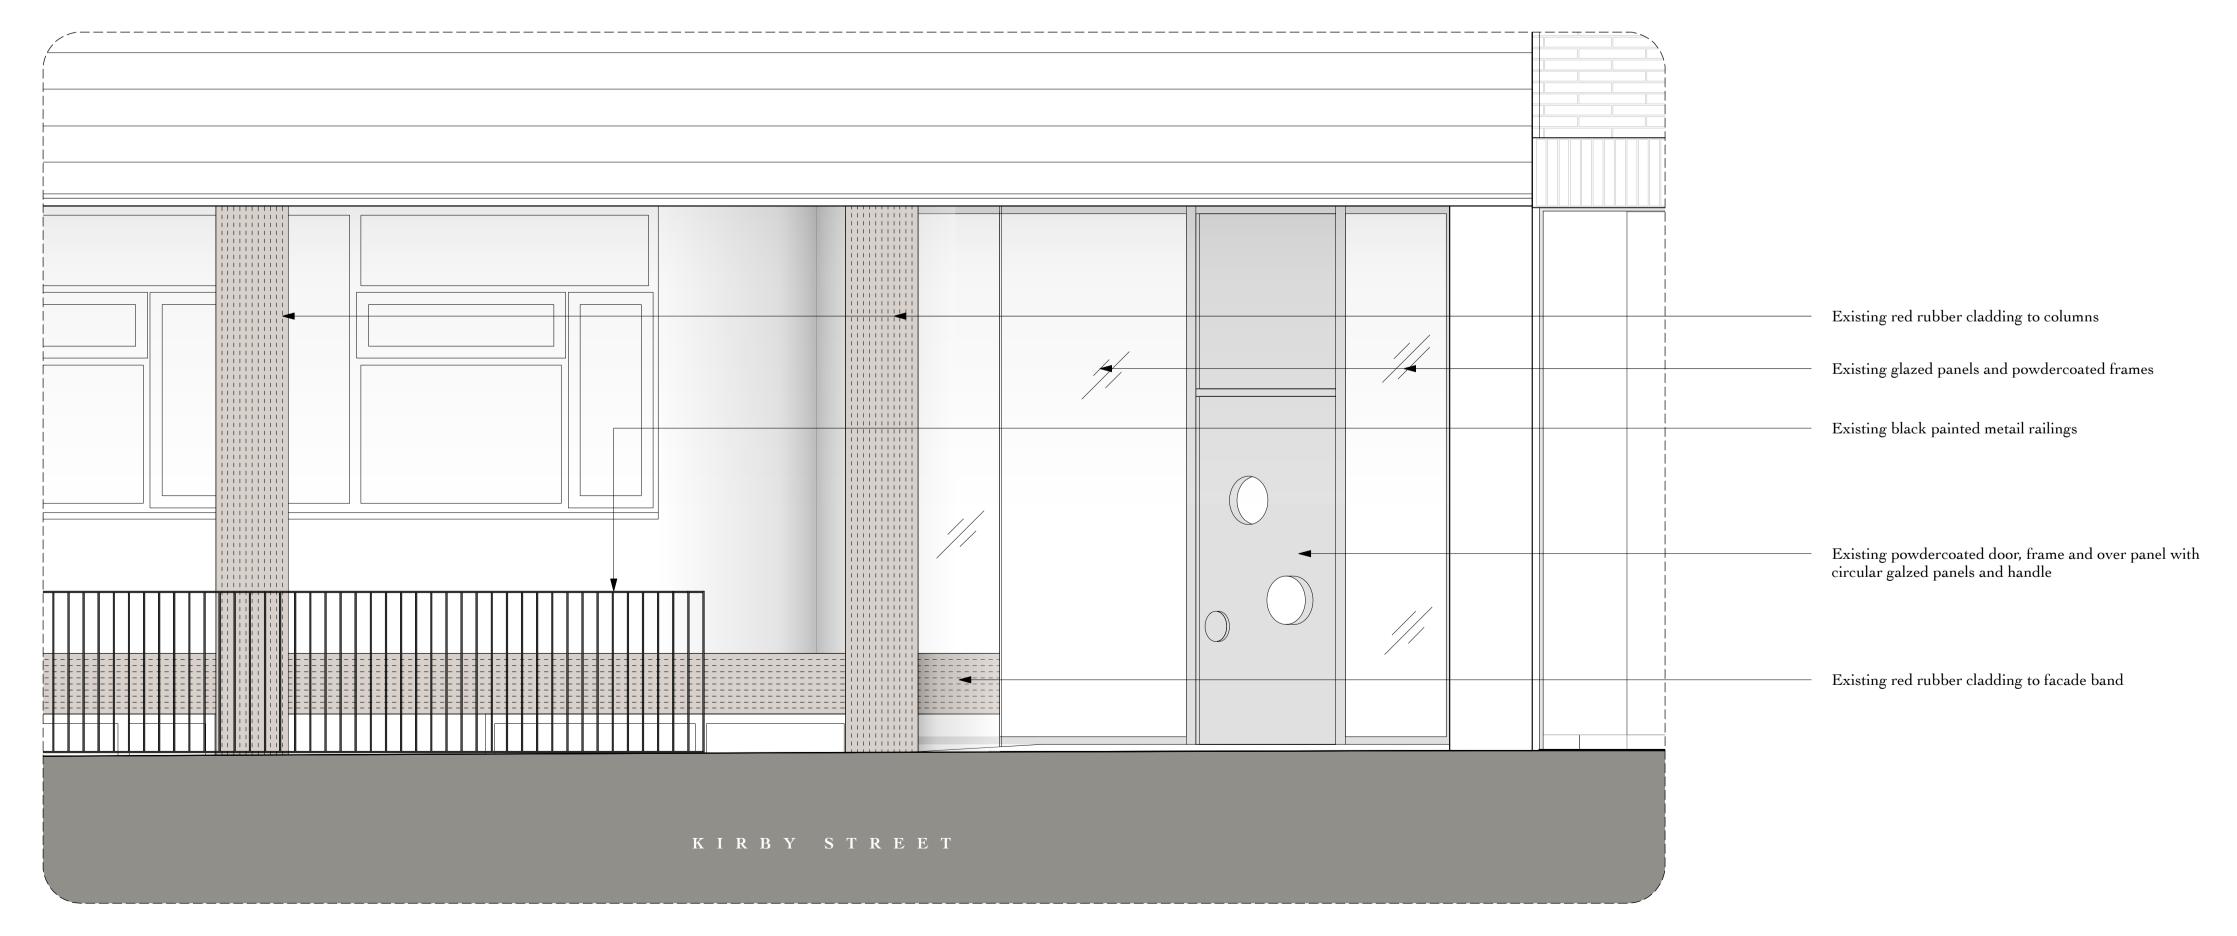

31–35 Kirby Street

Entrance Door Details EXISITNG ARRANGEMENT

1:10 @ A1 (1:20 @ A3)

DATE Aug. 2016 DRAWN BY DWG No. REVISION

978\_EX-10

DRAWING STATUS

PLANNING

Information contained on this drawing is the sole copyright of Buckley Gray Yeoman and is not to be reproduced without their permission.