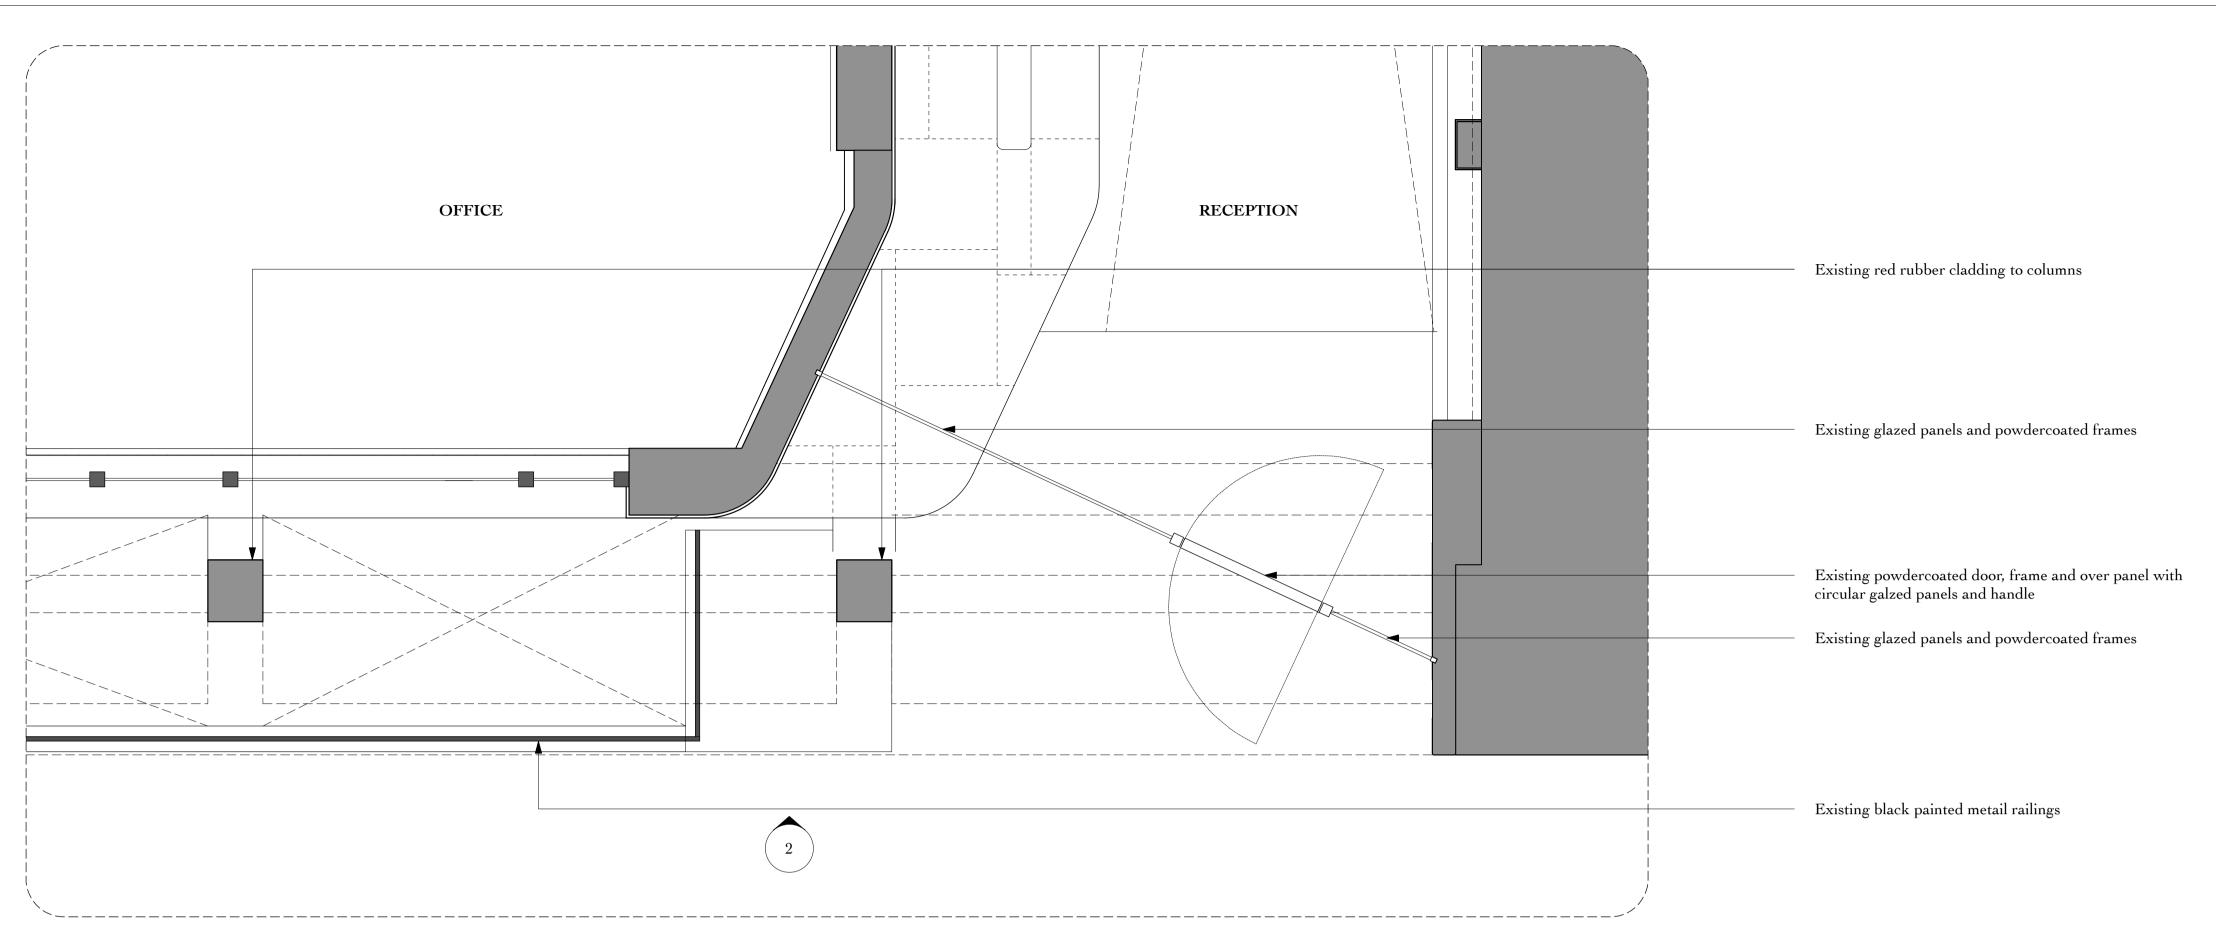

31–35 Kirby Street

Entrance Door Details EXISITNG ARRANGEMENT

1:10 @ A1 (1:20 @ A3)

DATE Aug. 2016 DRAWN BY DWG No. REVISION

978\_EX-10

DRAWING STATUS

PLANNING

Information contained on this drawing is the sole copyright of Buckley Gray Yeoman and is not to be reproduced without their permission.