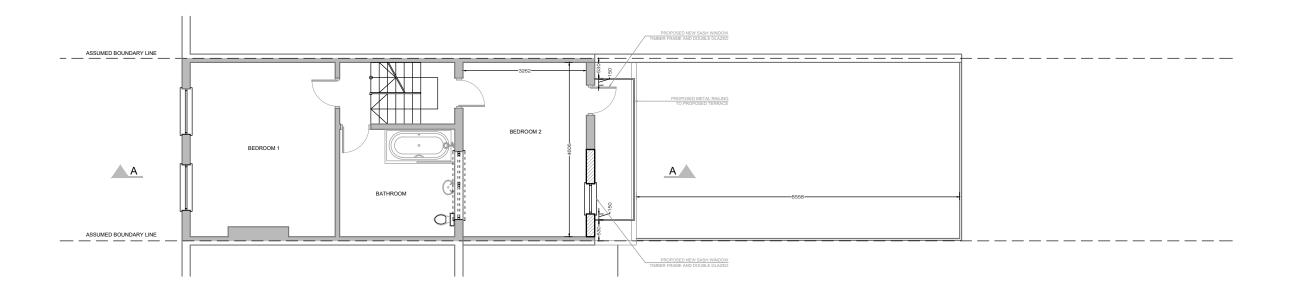

07 PROPOSED FIRST FLOOR PLAN A-(13)-011 1:50 @ A1,1:100 @ A3

9 Hartland Road, London

PROJECT NAME: CLIENT/PROJECT:

0696

| CONSTRUCTION:   |  | SHEET TITLE |
|-----------------|--|-------------|
|                 |  |             |
|                 |  |             |
| INSTALLATIONS:  |  |             |
|                 |  |             |
|                 |  |             |
| INSTALL ATIONS: |  |             |

PROPOSED FIRST

FLOOR PLAN

FOR PLANNING 0696 LC/MS A-(13)-011 1:100 13-09-2016

08 PROPOSED SECOND FLOOR PLAN 1:50 @ A1,1:100 @ A3 A-(13)-012

PROJECT NAME:

0696

CLIENT/PROJECT:

9 Hartland Road, London