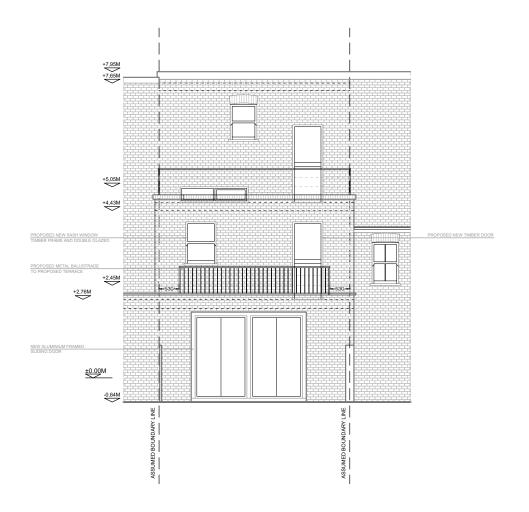

10 A-(15)-010

0696

## PROPOSED REAR ELEVATION

9 Hartland Road, London

1:50 @ A1,1:100 @ A3

PROJECT NAME: CLIENT/PROJECT:

| CONSTRUCTION:  | SHEET TITLE: |
|----------------|--------------|
| INSTALLATIONS: |              |
| INSTALLATIONS: |              |

PROPOSED REAR

ELEVATION

| DRAWING STATUS: | FOR PLANNING |            | JOB NUMER:  | 0696    |            |           |
|-----------------|--------------|------------|-------------|---------|------------|-----------|
| DRAWN BY:       |              | SIGNATURE: | DRAWING No: |         |            |           |
|                 | LC/MS        |            | 1           | A-(15)- | 010        |           |
| APPROVED:       |              | SIGNATURE: | SCALE:      | DATE:   |            | Rev. No.: |
|                 | MS           | SIGNATURE. | 1:10        |         | 13-09-2016 | A A       |