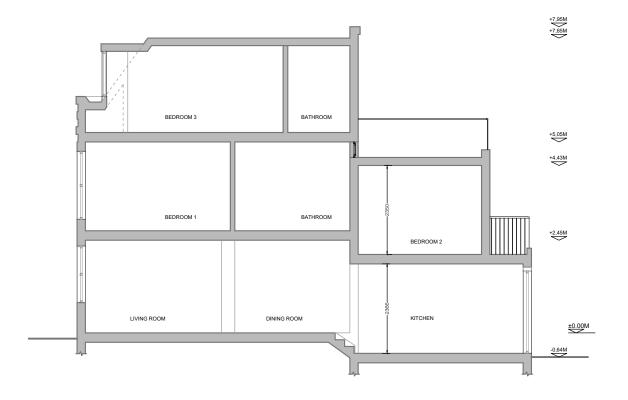

09 PROPOSED SECTION A-A A-(14)-010 1:50 @ A1,1:100 @ A3

9 Hartland Road, London

PROJECT NAME: CLIENT/PROJECT:

0696

All dimensions and levels are to be che

All dimensions and levels are to be checked on site by the main contractor prior to commencing excavation works. Any discrepancy is to be reported back to the designer for instruction.

| CONCINCONON.   | SHEET III |
|----------------|-----------|
| INSTALLATIONS: |           |
| INSTALLATIONS: |           |

PROPOSED SECTION

A-A

| DRAWING STATUS | FOR PLANNING |            | JOB NUMER:  | 596       |           |
|----------------|--------------|------------|-------------|-----------|-----------|
| DRAWN BY:      | LC/MS        | SIGNATURE: | DRAWING No: | -(14)-010 |           |
| APPROVED:      |              | SIGNATURE: | SCALE:      | DATE:     | Rev. No.: |