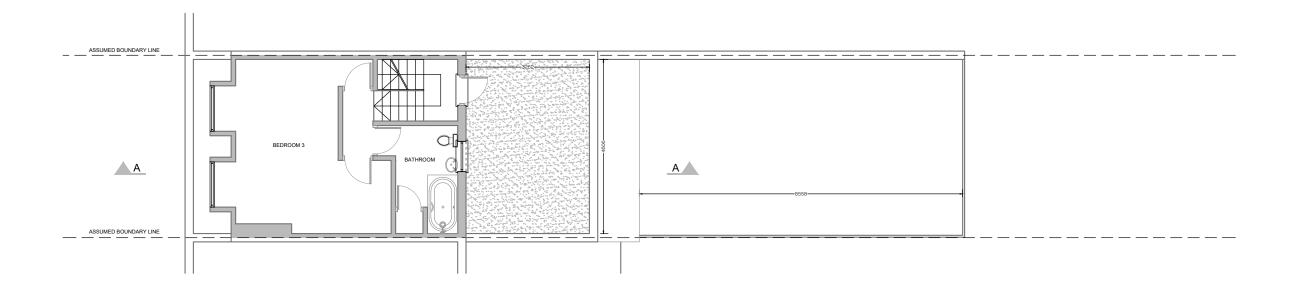

07 PROPOSED FIRST FLOOR PLAN A-(13)-011 1:50 @ A1,1:100 @ A3

9 Hartland Road, London

PROJECT NAME: CLIENT/PROJECT:

0696

| CONSTRUCTION:   |  | SHEET TITLE |
|-----------------|--|-------------|
|                 |  |             |
|                 |  |             |
| INSTALLATIONS:  |  |             |
|                 |  |             |
|                 |  |             |
| INSTALL ATIONS: |  |             |

PROPOSED FIRST

FLOOR PLAN

FOR PLANNING 0696 LC/MS A-(13)-011 1:100 13-09-2016

08 PROPOSED SECOND FLOOR PLAN 1:50 @ A1,1:100 @ A3 A-(13)-012

PROJECT NAME:

0696

CLIENT/PROJECT:

9 Hartland Road, London