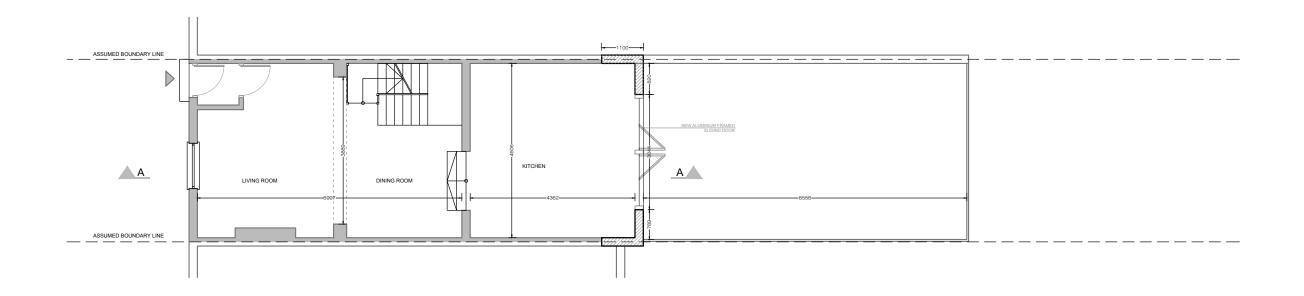

06 PROPOSED GROUND FLOOR PLAN 1:50 @ A1,1:100 @ A3 A-(13)-010

9 Hartland Road, London

PROJECT NAME: CLIENT/PROJECT:

0696

| CONSTRUCTION:  | SHEET TITLE:    |
|----------------|-----------------|
| INSTALLATIONS: | PROPOSED GROUND |
|                | FLOOR PLAN      |
| INSTALLATIONS: |                 |

| DRAWING STATUS | FOR PLANNING |            | JOB NUMER:  | 0696   |            |           |
|----------------|--------------|------------|-------------|--------|------------|-----------|
| DRAWN BY:      |              | SIGNATURE: | DRAWING No: |        |            |           |
|                | LC/MS        |            |             | A-(13) | -010       |           |
| APPROVED:      |              | SIGNATURE: | SCALE:      | DATE   | Ŀ          | Rev. No.: |
|                | MS           |            | 1:1         | 00     | 13-09-2016 | Α         |