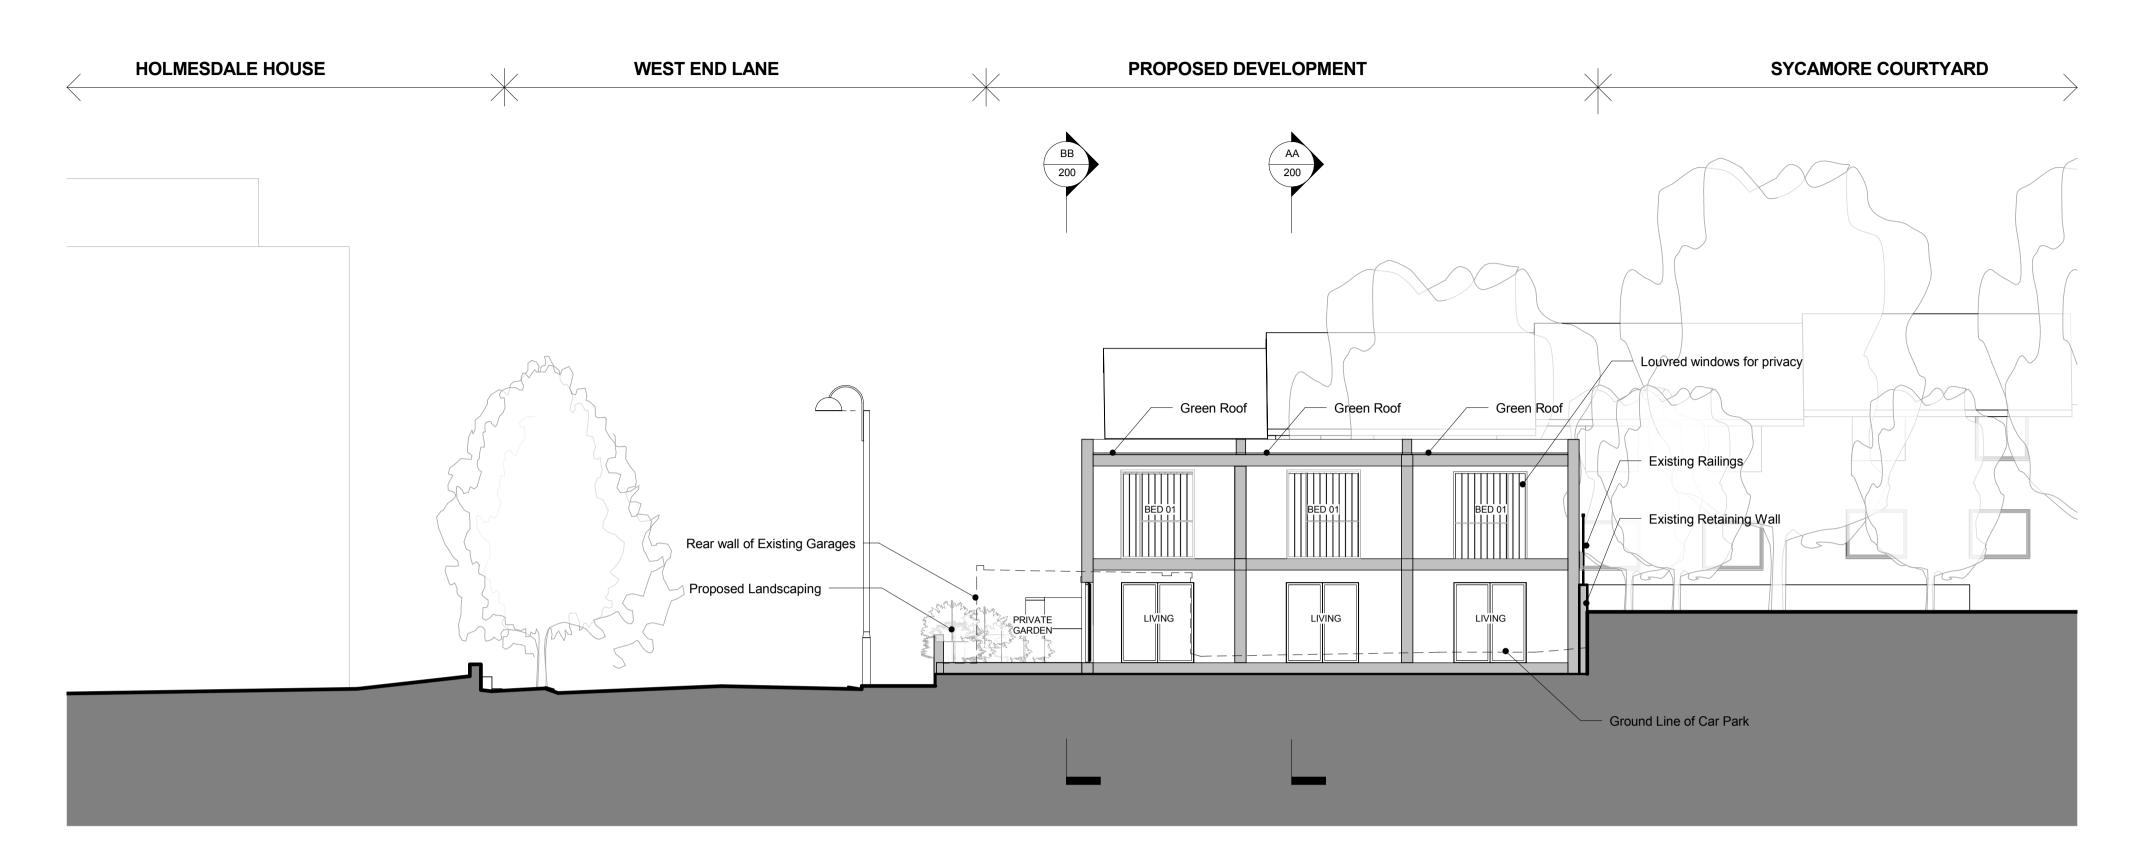

BB Section BB 1:100

Do not scale dimensions. All dimensions are in millimetres unless noted otherwise. StreetPlot Ltd. shall be notified in writing of any discrepancies. PB PB A 100816 Planning Garages to the south of 27a West End Lane PLANNING BLOCK SECTIONS 1 1000-200 Creation Date 1:100 @ A1 1:200 @ A3 10.08.16 StreetPlot Ltd United House North Road London N7 9DP +44 (0)20 3817 9008 info@streetplot.co.uk www.streetplot.co.uk