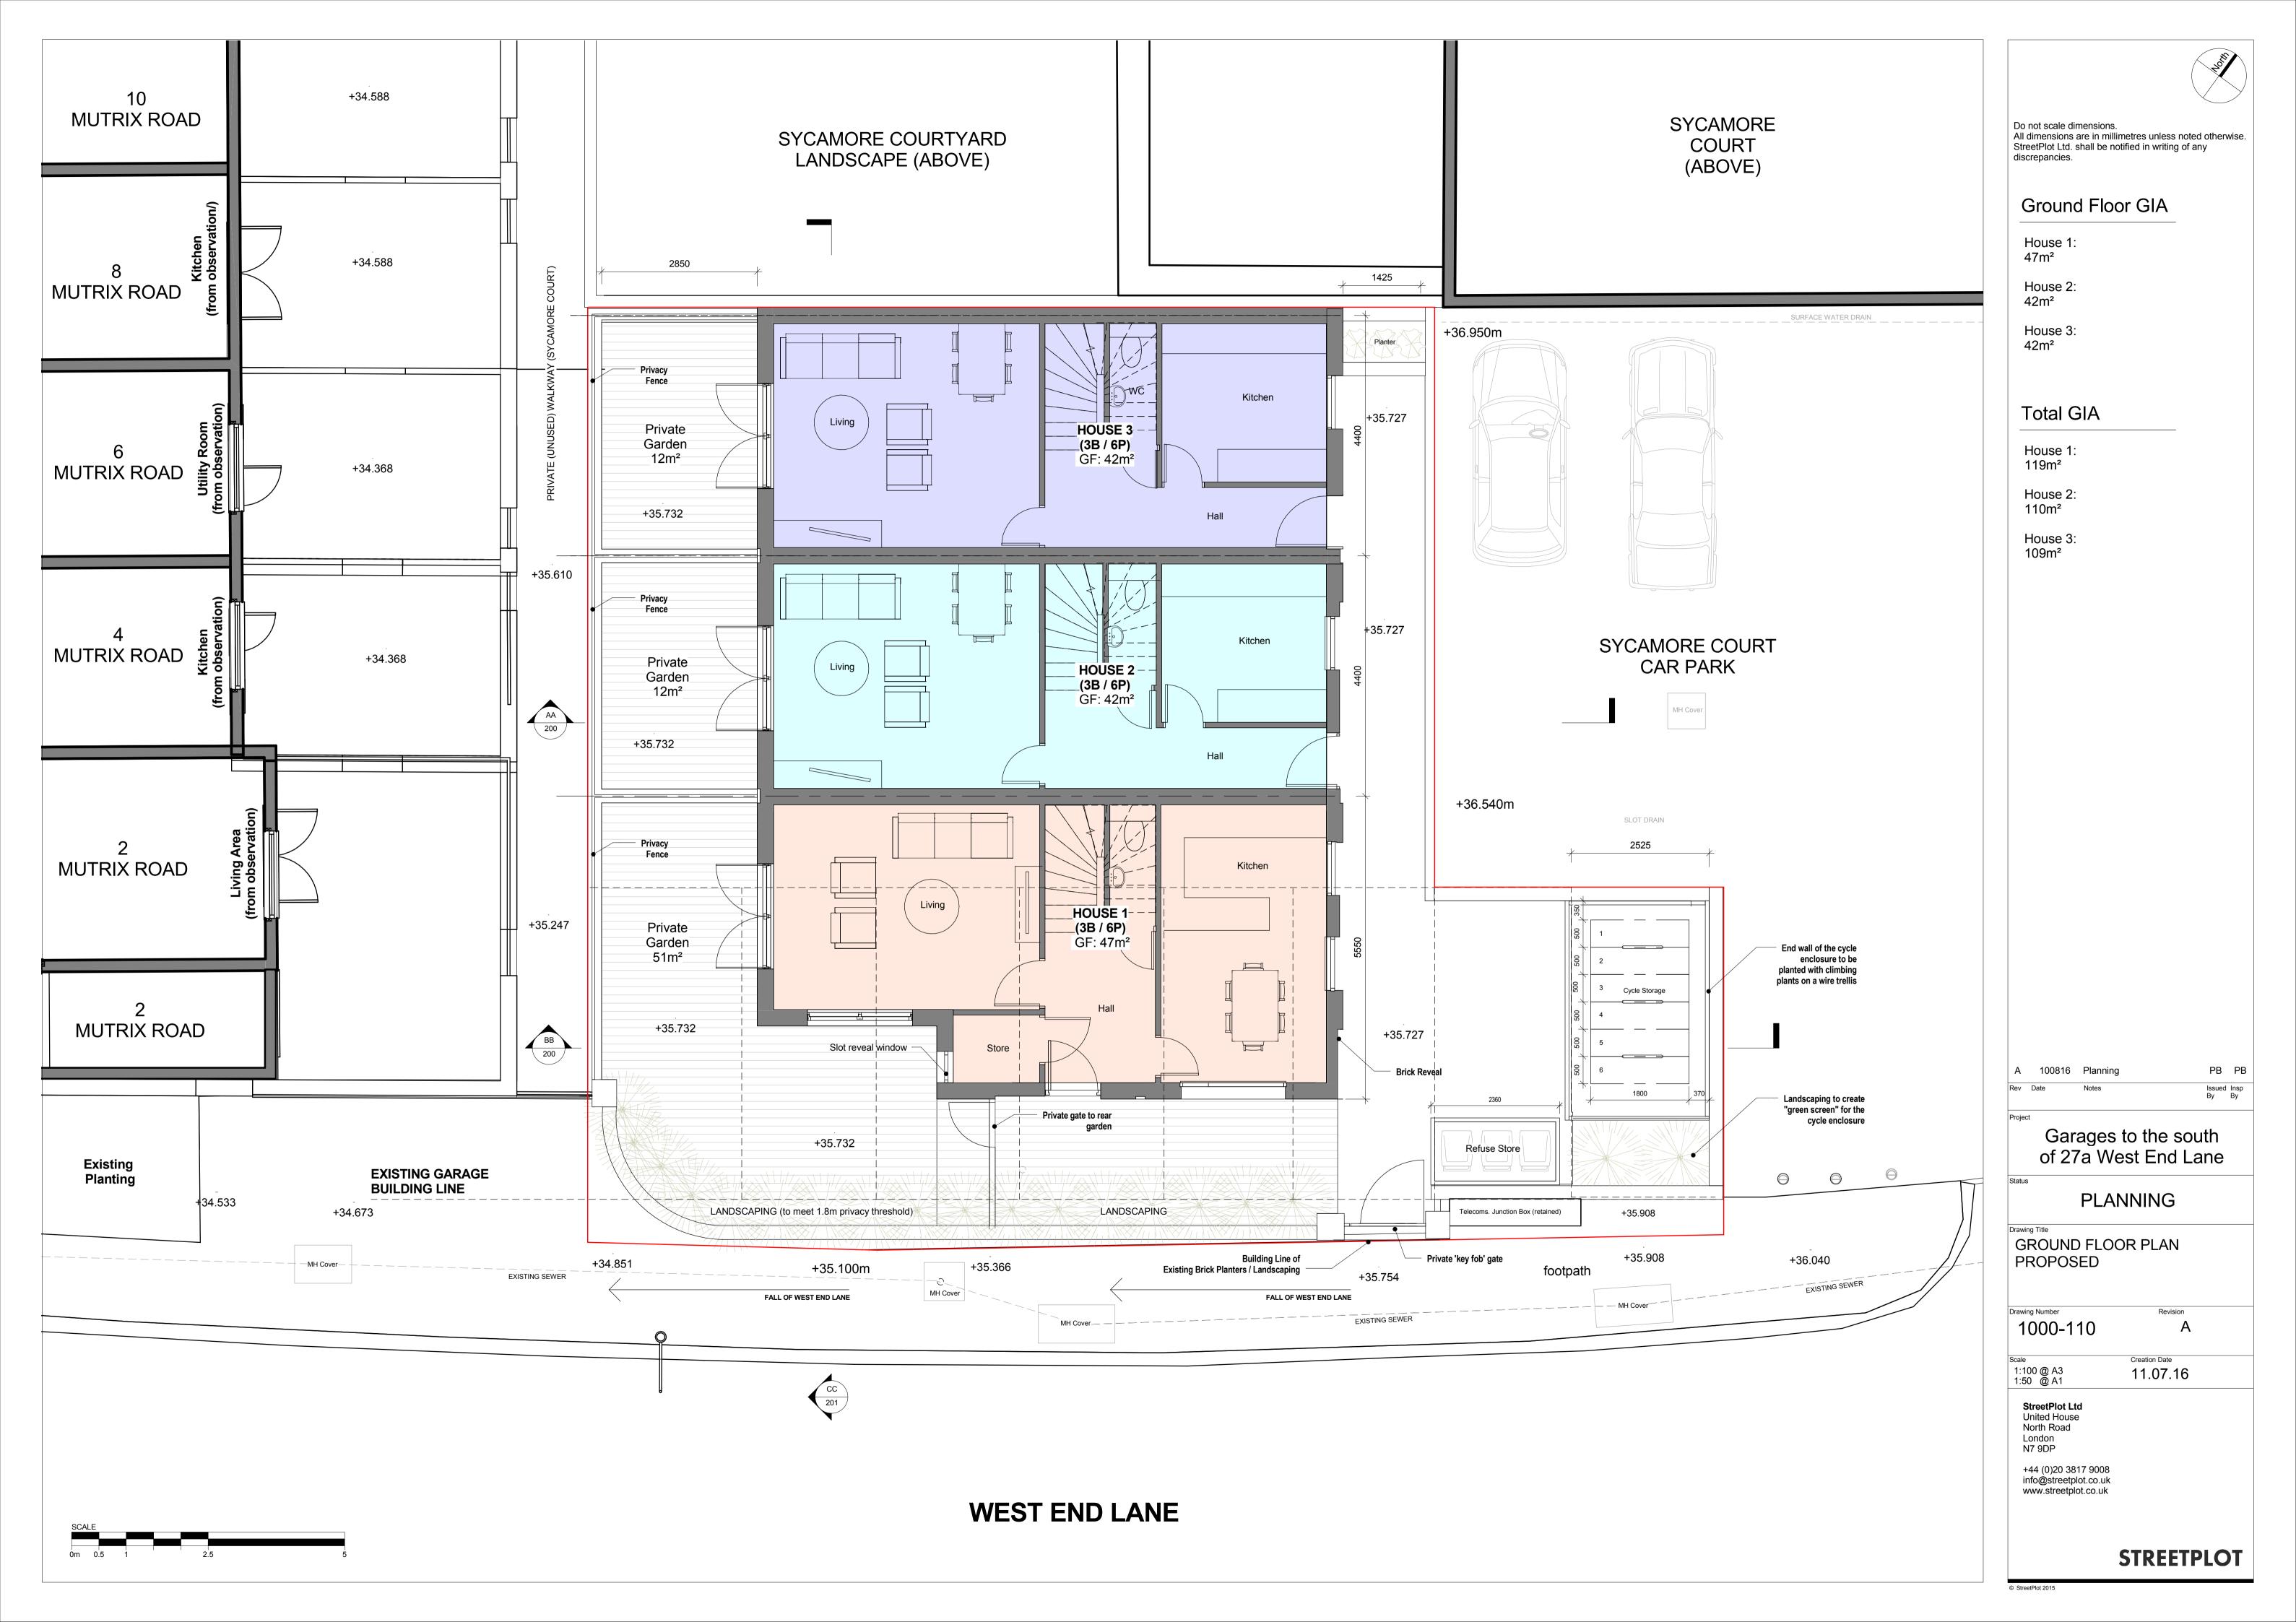

urt roof apex line Sycamore Court roof eaves line \_Recessed opaque glazed juliet balconies for privacy Discreet cycle Level wall with privacy landscaping and opaque glazed panels to create 1.8m screen

**Proposed Development** 

AA // East Elevation (facing Sycamore Court Car Park)

BB // South Elevation (facing West End Lane)



Sycamore Court roof eaves line 2-12 Mutrix Road **Proposed Development** 

CC // West Elevation (facing No. 2-12 Mutrix Road)



DD // North Elevation (facing Sycamore Court Landscaping)

PB PB A 07 09 2016 Planning Garages to the south of 27a West End Lane **PLANNING** Proposed Elevations 1000-300 Creation Date 05.07.16 1:100 @ A1 StreetPlot Ltd United House North Road London N7 9DP +44 (0)20 3817 9008 info@streetplot.co.uk www.streetplot.co.uk **STREETPLOT** 















BB Section BB 1:100



Do not scale dimensions. All dimensions are in millimetres unless noted otherwise. StreetPlot Ltd. shall be notified in writing of any discrepancies. PB PB A 100816 Planning Garages to the south of 27a West End Lane PLANNING BLOCK SECTIONS 1 1000-200 Creation Date 1:100 @ A1 1:200 @ A3 10.08.16 StreetPlot Ltd United House North Road London N7 9DP +44 (0)20 3817 9008 info@streetplot.co.uk www.streetplot.co.uk

**STREETPLOT** 



CC Section CC 1:100

SCALE

0m 1 2 5 10

Do not scale dimensions.
All dimensions are in millimetres unless noted otherwise.
StreetPlot Ltd. shall be notified in writing of any discrepancies.

A 100816 Planning

Rev Date Notes

oject

Garages to the south of 27a West End Lane

PLANNING

Drawing Title
BLOCK SECTIONS 2

1000-201

А