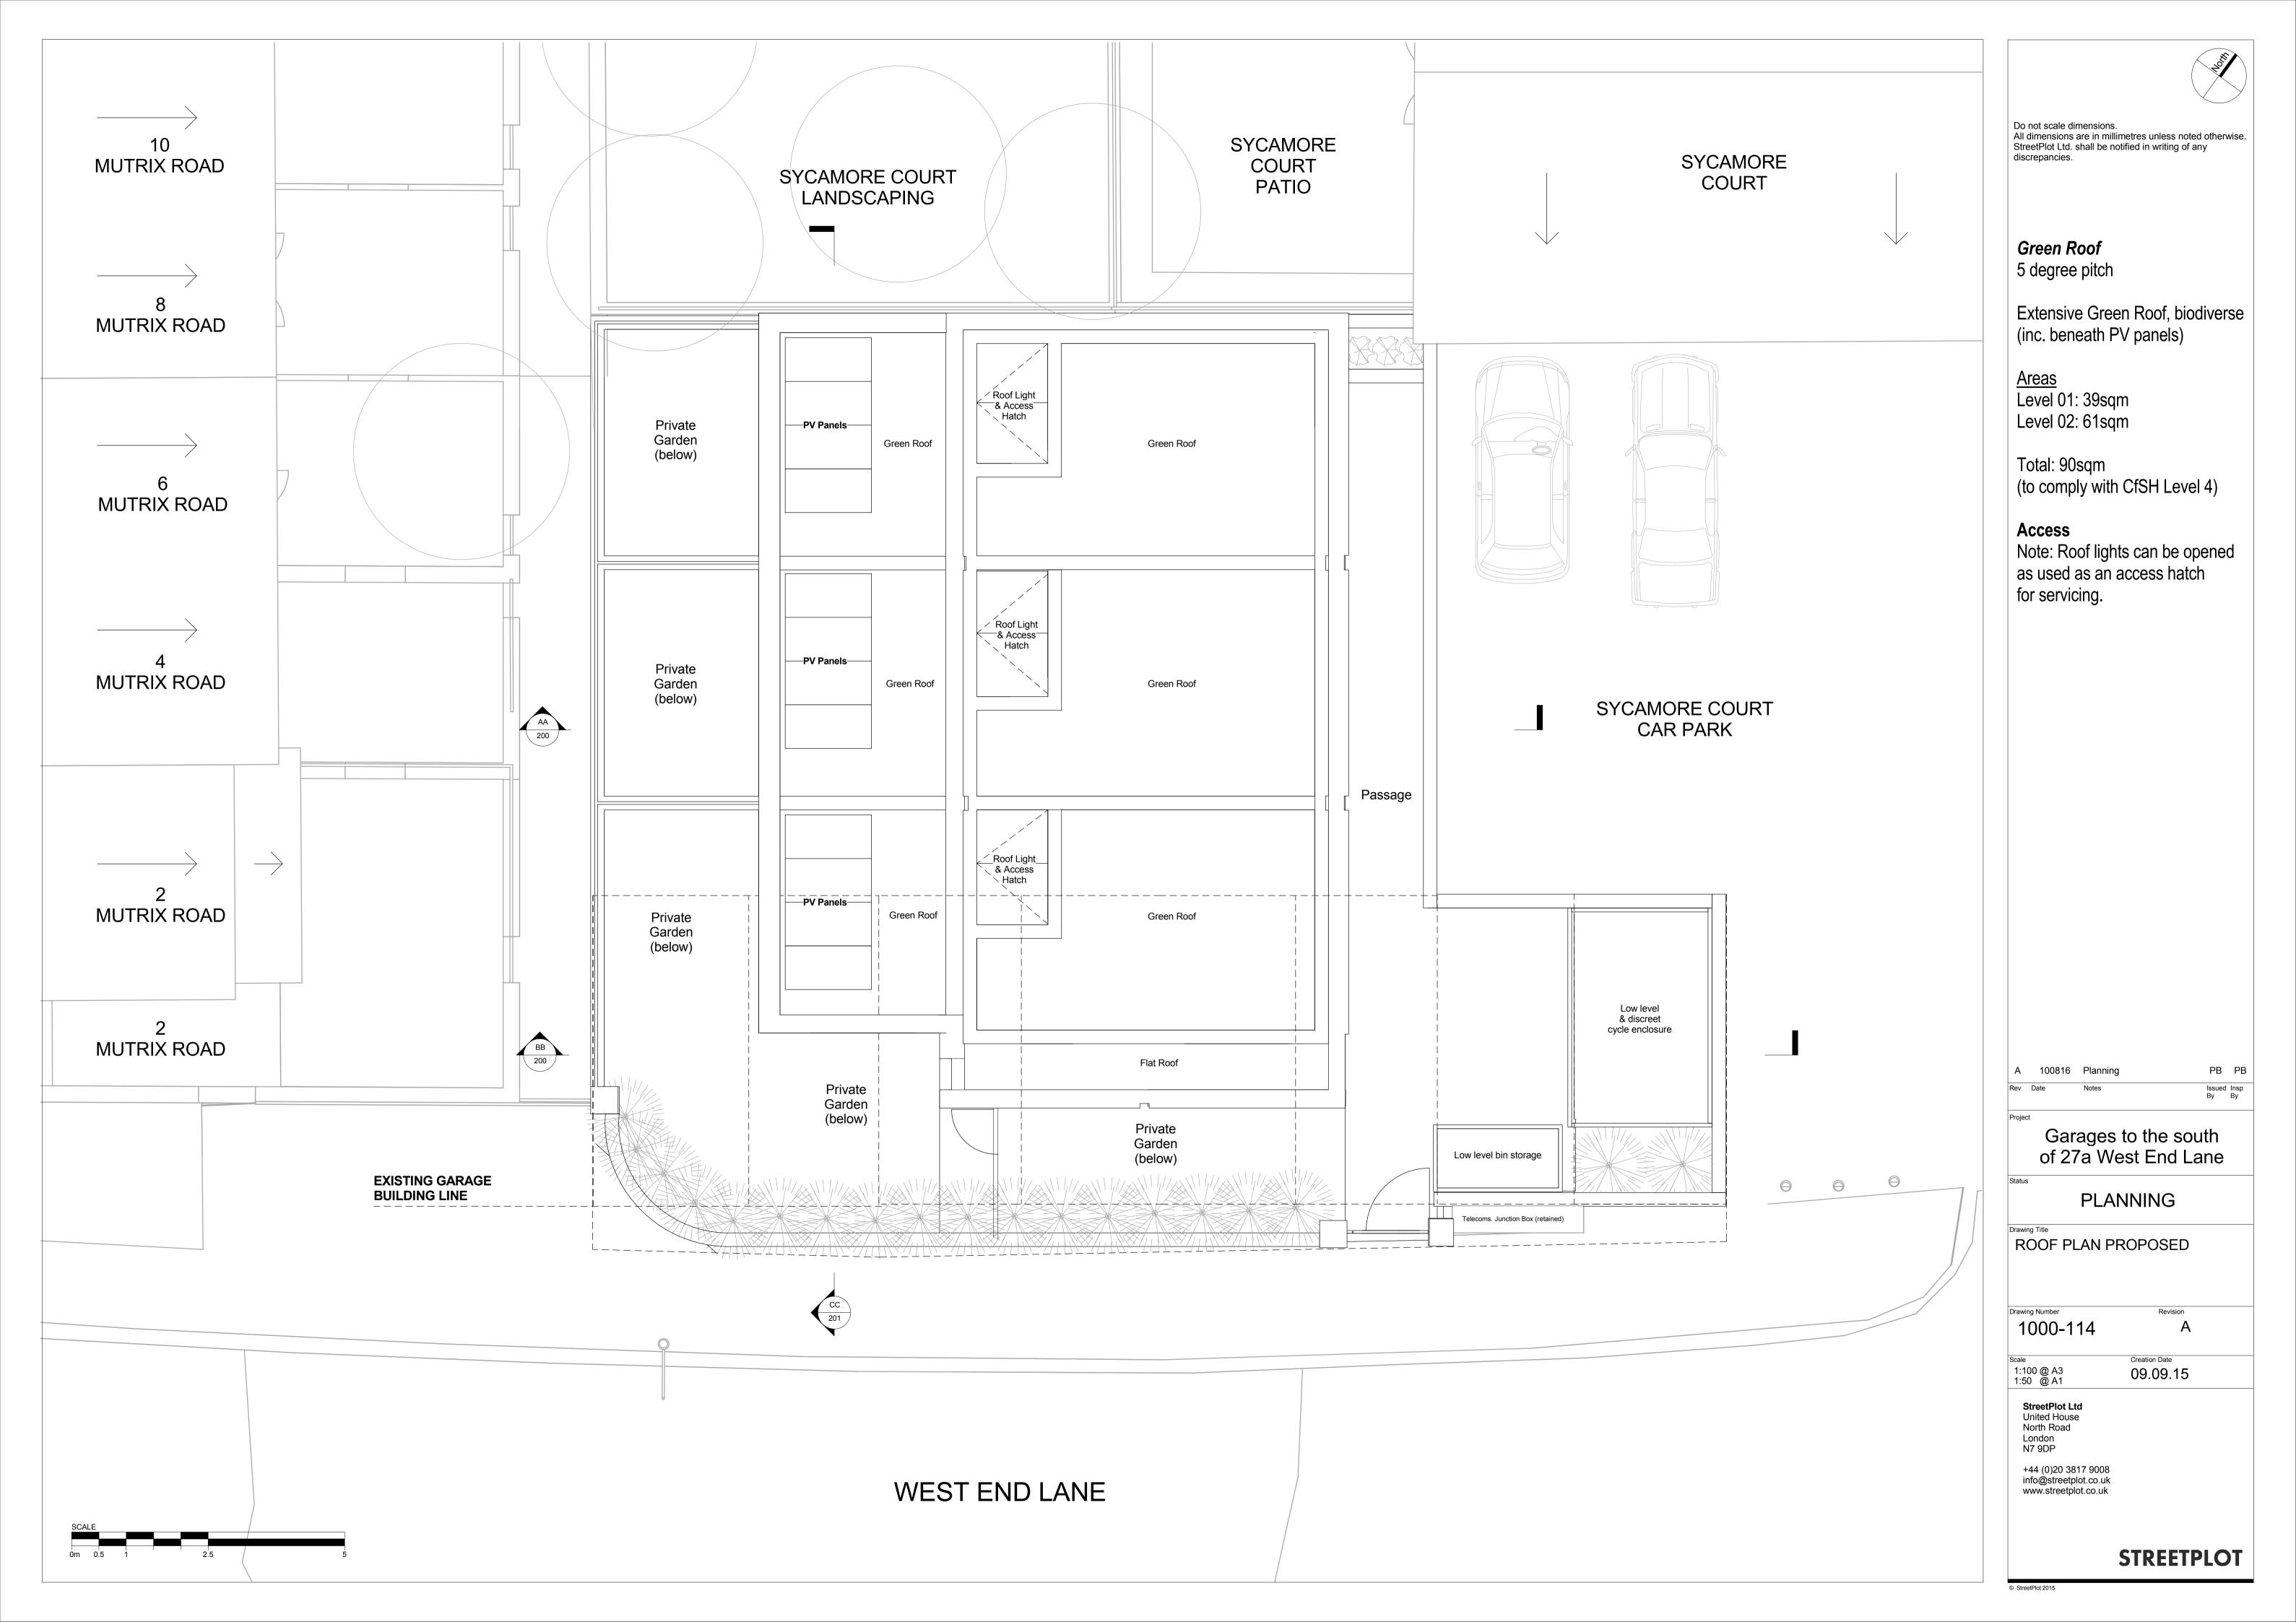

Sycamore Court roof apex line

Do not scale dimensions. All dimensions are in millimetres unless noted otherwise. StreetPlot Ltd. shall be notified in writing of any discrepancies.

Sycamore Court roof apex line Sycamore Court roof eaves line \_Recessed opaque glazed juliet balconies for privacy Discreet cycle Level wall with privacy landscaping and opaque glazed panels to create 1.8m screen