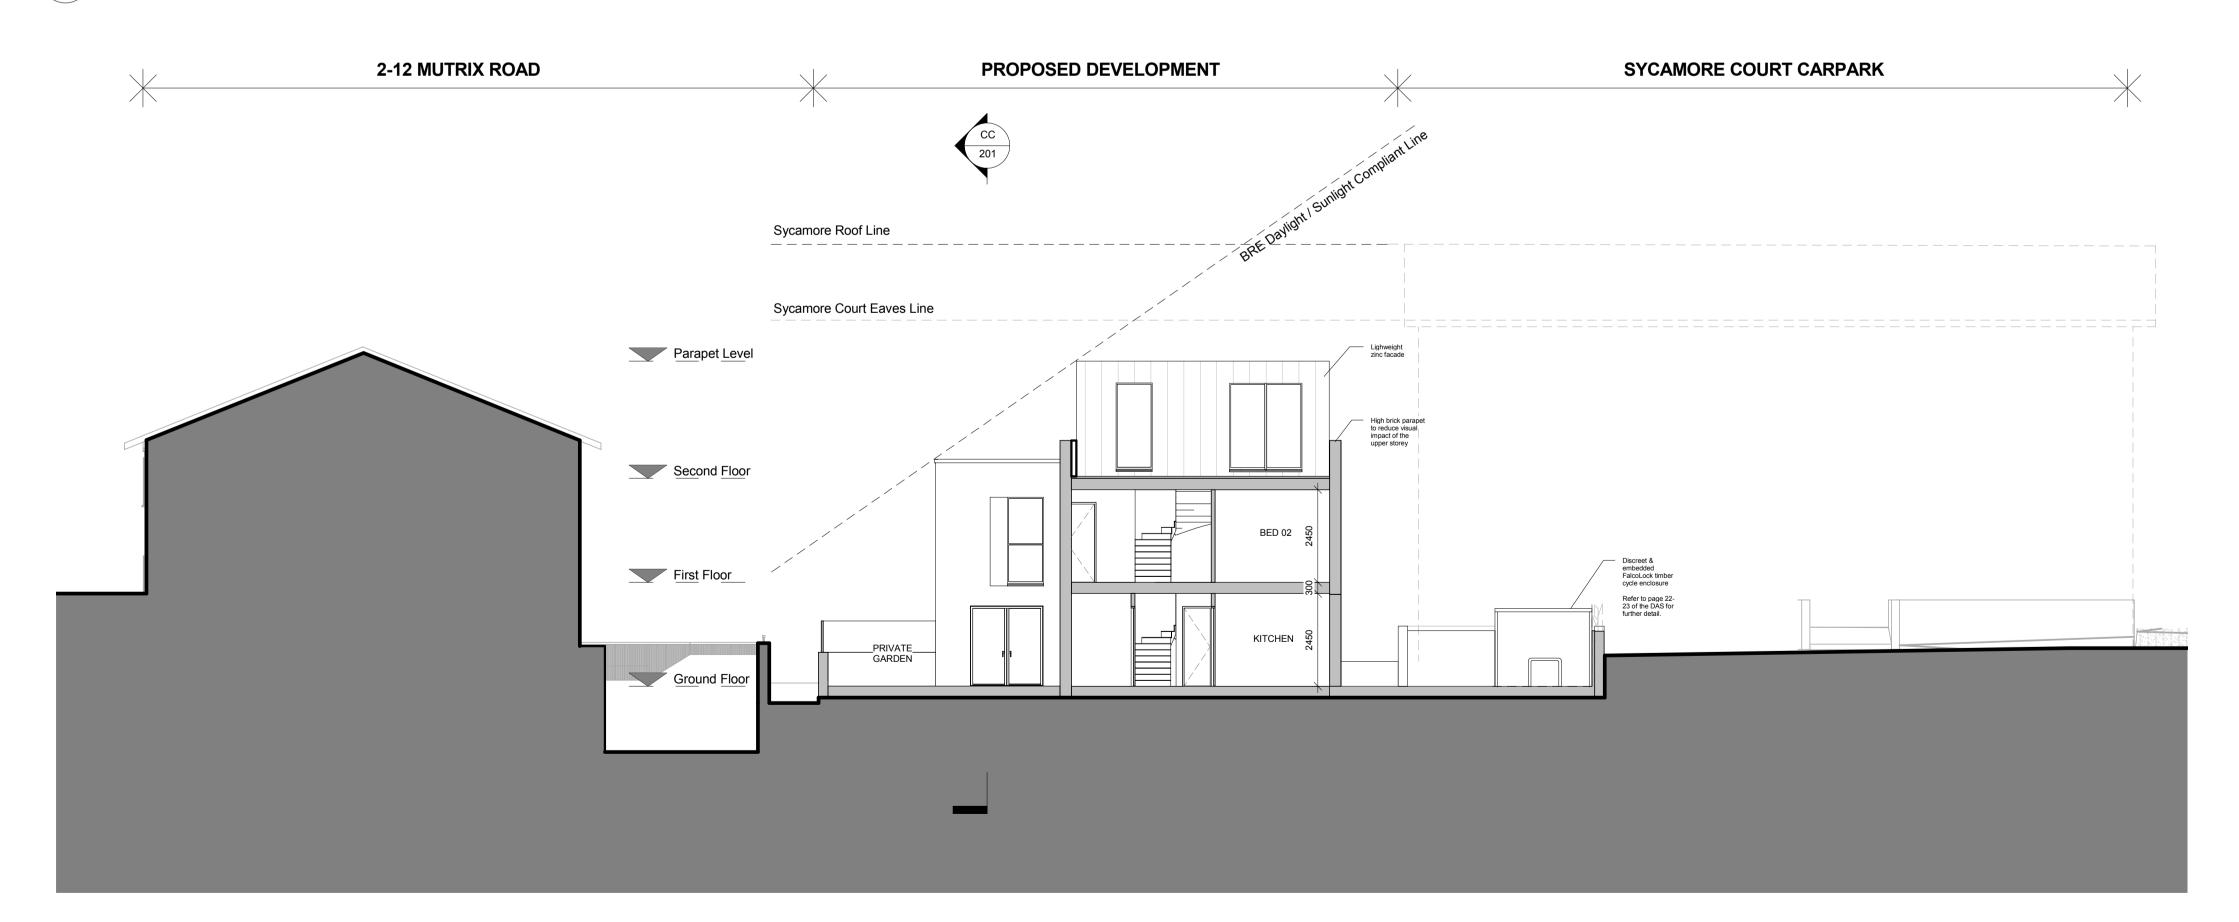

**STREETPLOT** 

CC Section CC 1:100

SCALE

0m 1 2 5 10

Do not scale dimensions.
All dimensions are in millimetres unless noted otherwise.
StreetPlot Ltd. shall be notified in writing of any discrepancies.

A 100816 Planning

Rev Date Notes

oject

Garages to the south of 27a West End Lane

PLANNING

Drawing Title
BLOCK SECTIONS 2

1000-201

А

Creation Date 10.08.16

PB PB

Scale 1:100 @ A1 1:200 @ A3 StreetPlot Ltd

StreetPlot Ltd United House North Road London N7 9DP

+44 (0)20 3817 9008 info@streetplot.co.uk www.streetplot.co.uk

**STREETPLOT** 

© StreetPlot