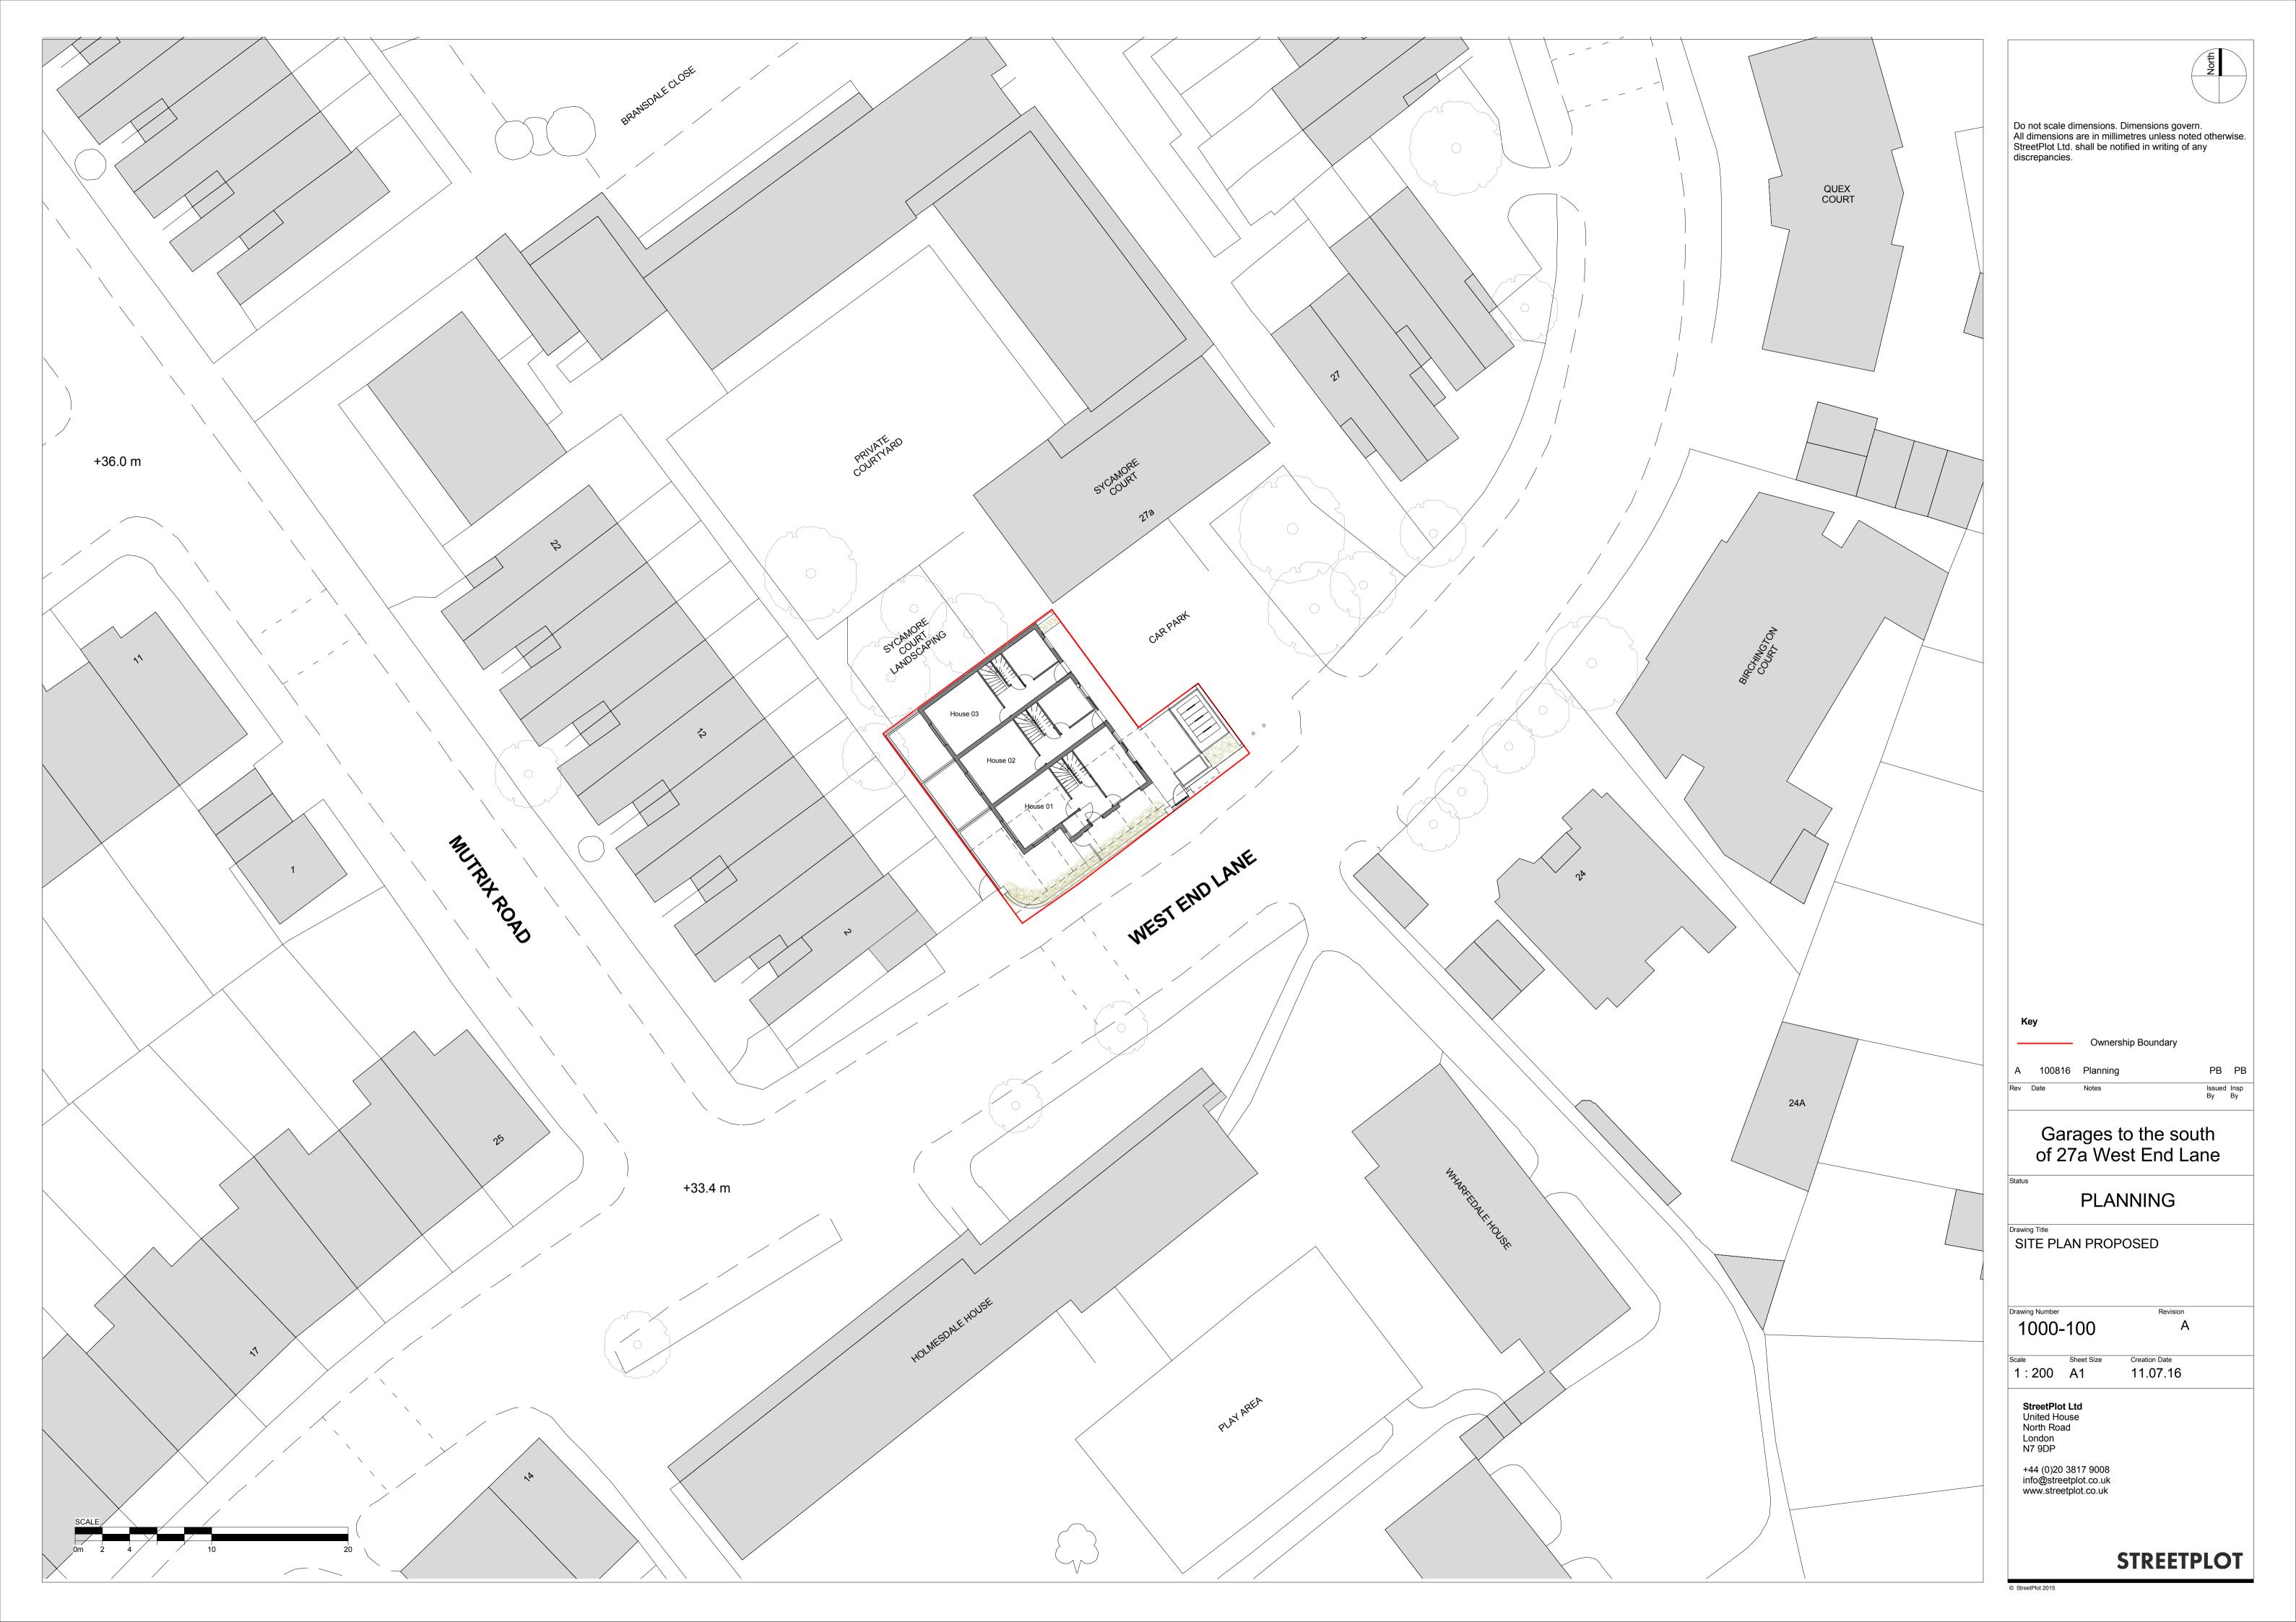

Sycamore Court roof apex line

Do not scale dimensions. All dimensions are in millimetres unless noted otherwise. StreetPlot Ltd. shall be notified in writing of any discrepancies.

Sycamore Court roof apex line Sycamore Court roof eaves line \_Recessed opaque glazed juliet balconies for privacy Discreet cycle Level wall with privacy landscaping and opaque glazed panels to create 1.8m screen

**Proposed Development** 

AA // East Elevation (facing Sycamore Court Car Park)

BB // South Elevation (facing West End Lane)

Sycamore Court roof eaves line 2-12 Mutrix Road **Proposed Development** 

CC // West Elevation (facing No. 2-12 Mutrix Road)

DD // North Elevation (facing Sycamore Court Landscaping)

PB PB A 07 09 2016 Planning Garages to the south of 27a West End Lane **PLANNING** Proposed Elevations 1000-300 Creation Date 05.07.16 1:100 @ A1 StreetPlot Ltd United House North Road London N7 9DP +44 (0)20 3817 9008 info@streetplot.co.uk www.streetplot.co.uk **STREETPLOT** 