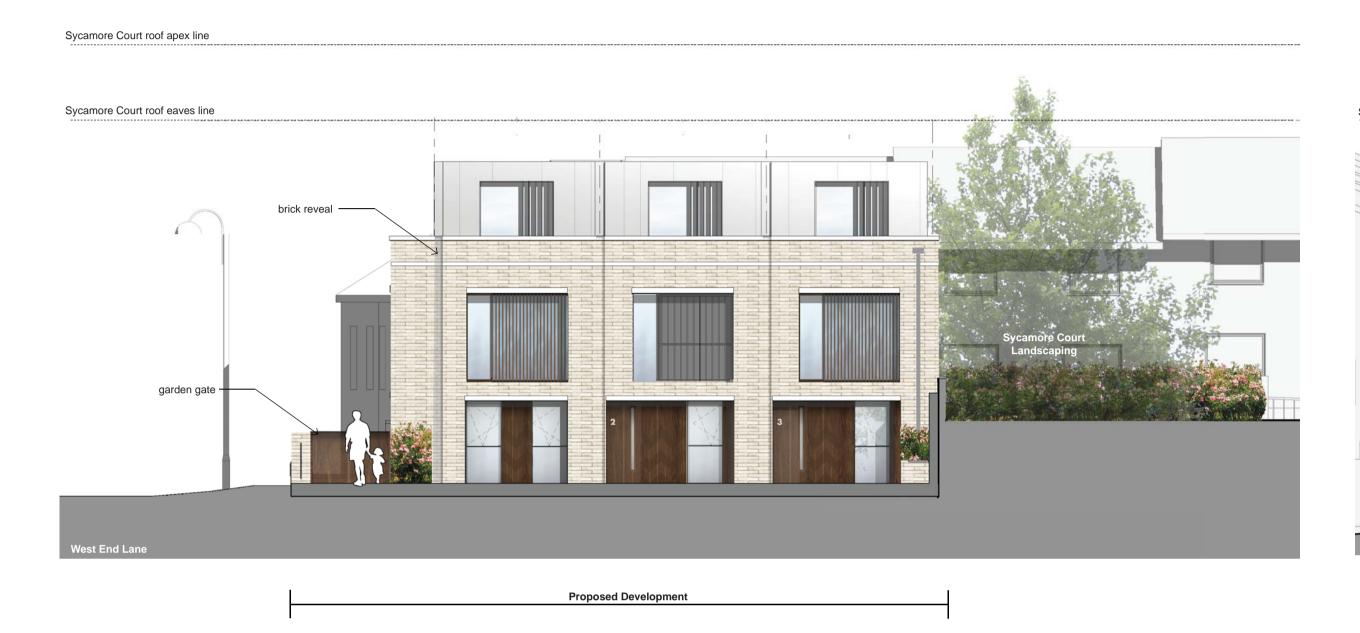

**Proposed Development** 

AA // East Elevation (facing Sycamore Court Car Park)

BB // South Elevation (facing West End Lane)

Sycamore Court roof eaves line 2-12 Mutrix Road **Proposed Development** 

CC // West Elevation (facing No. 2-12 Mutrix Road)

DD // North Elevation (facing Sycamore Court Landscaping)

PB PB A 07 09 2016 Planning Garages to the south of 27a West End Lane **PLANNING** Proposed Elevations 1000-300 Creation Date 05.07.16 1:100 @ A1 StreetPlot Ltd United House North Road London N7 9DP +44 (0)20 3817 9008 info@streetplot.co.uk www.streetplot.co.uk **STREETPLOT** 