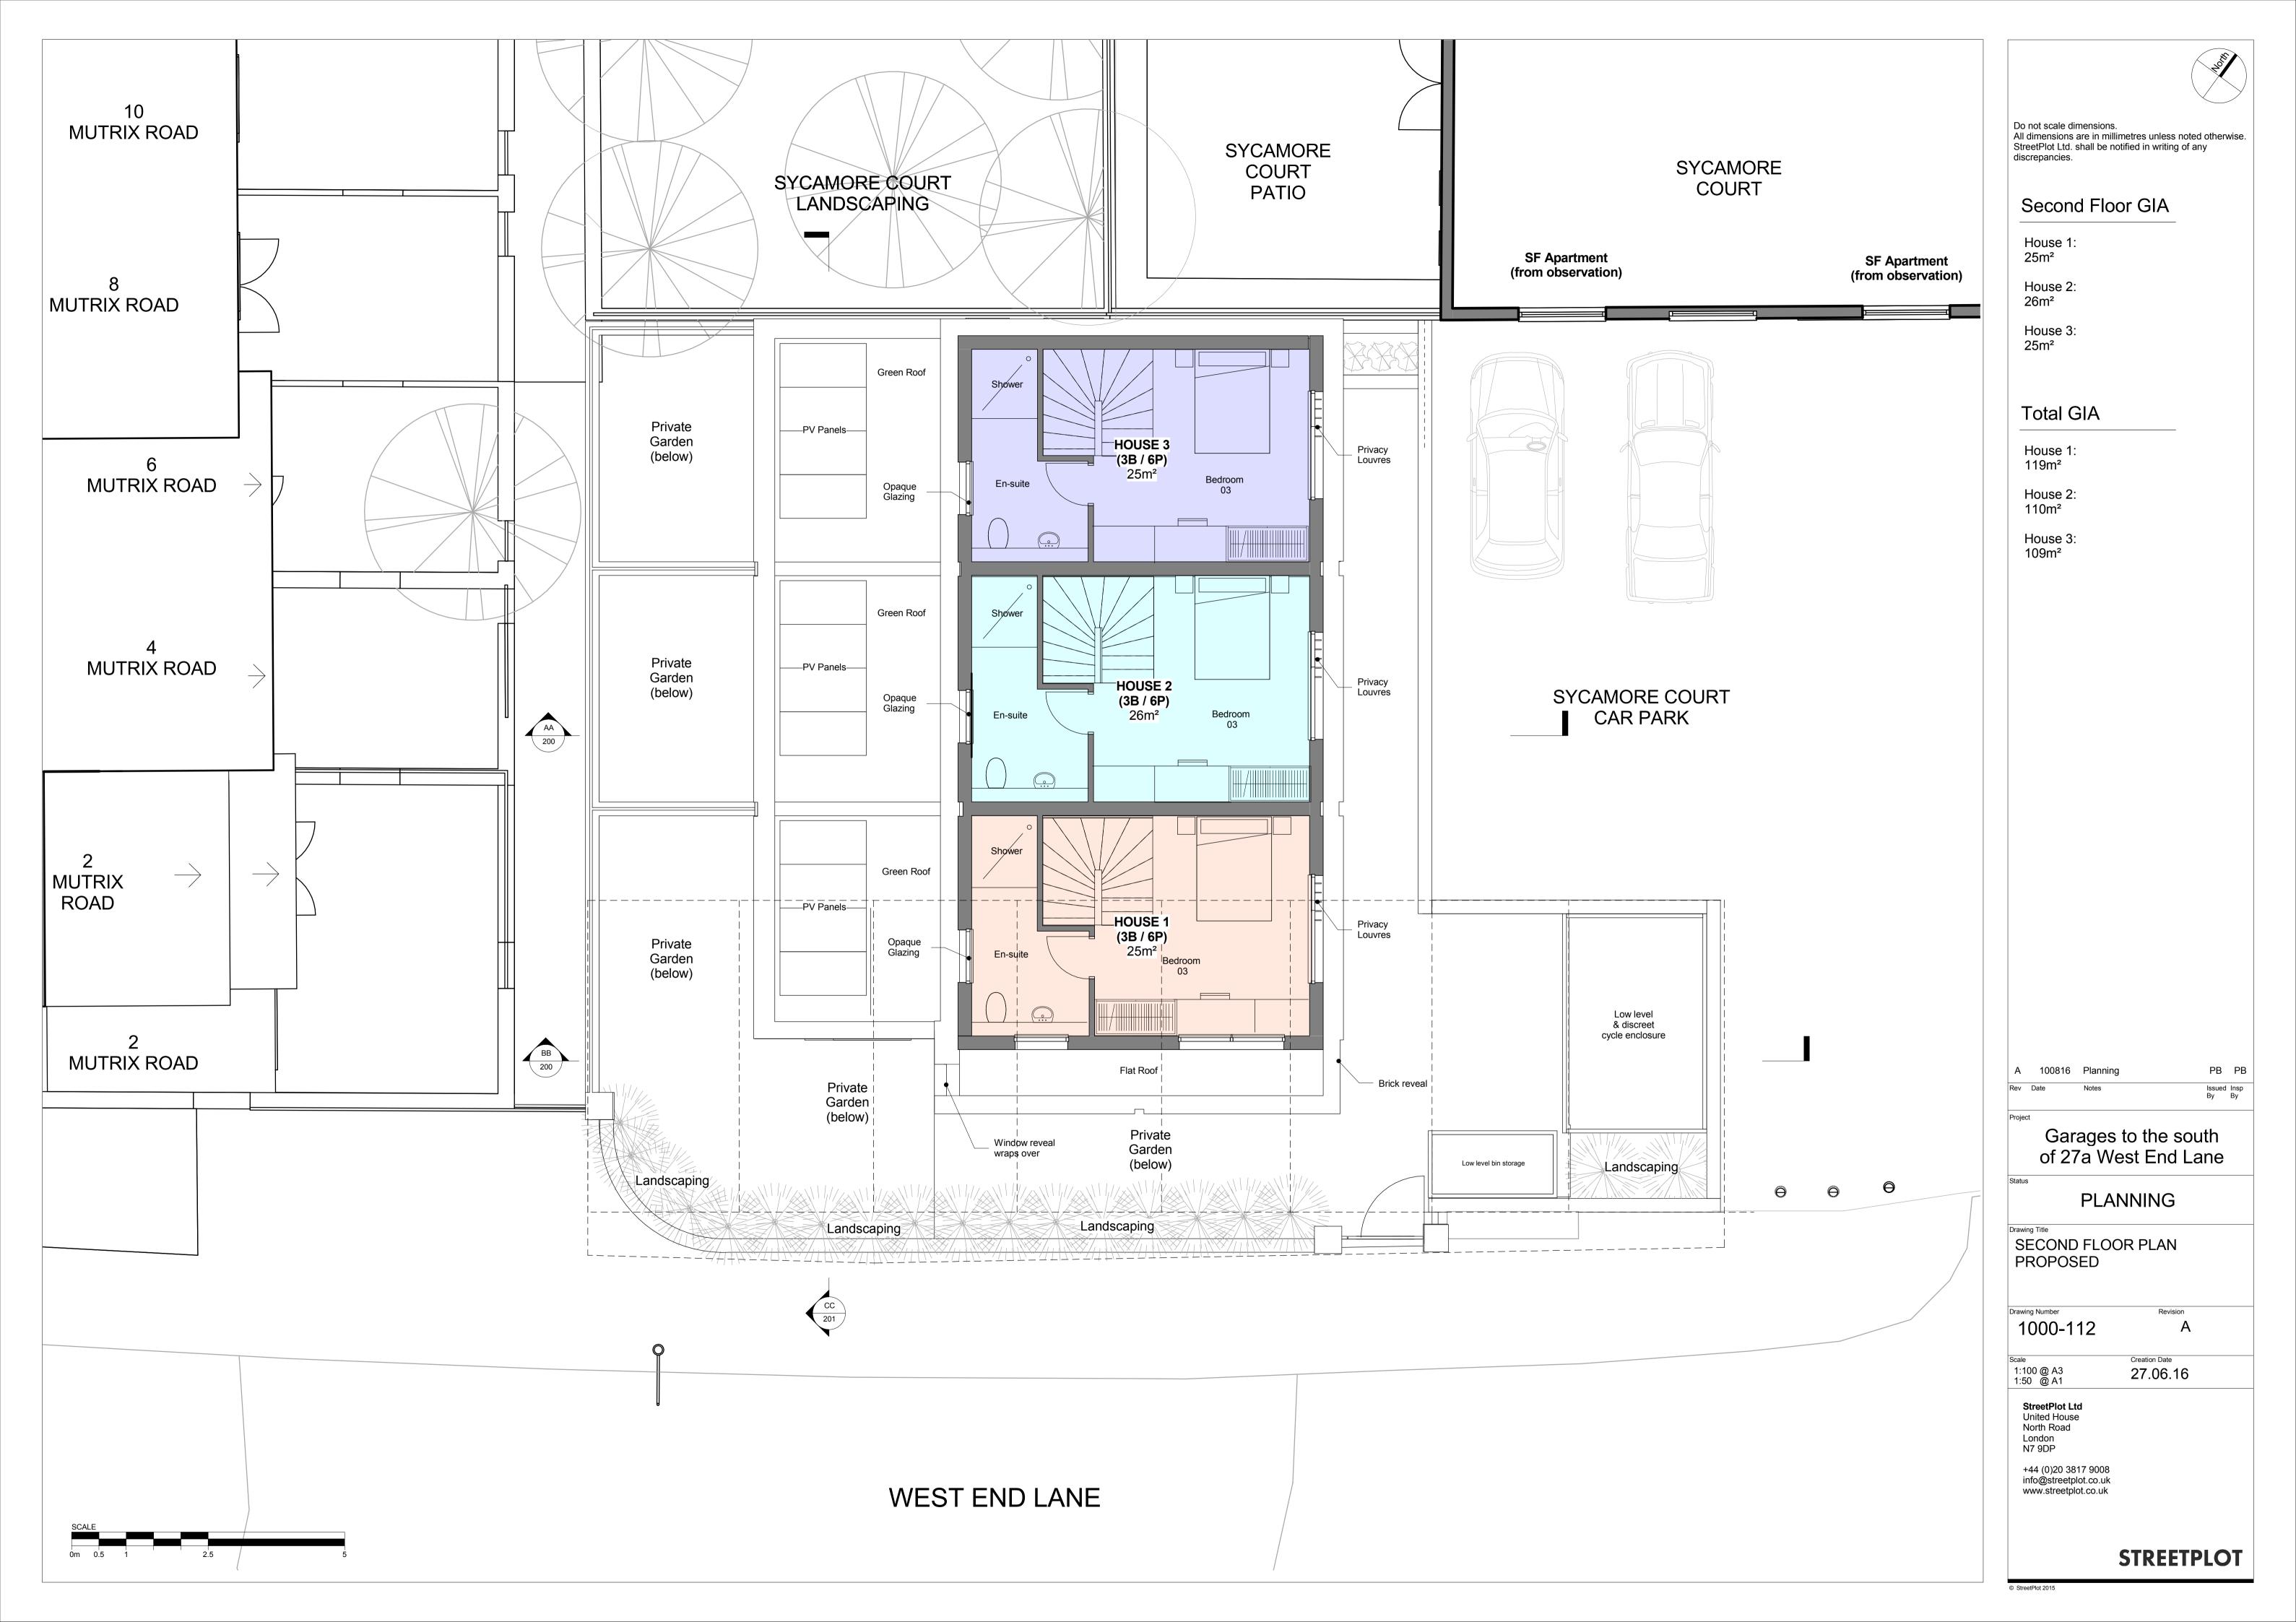

roof apex line Sycamore Court roof eaves line \_Recessed opaque glazed juliet balconies for privacy Discreet cycle Level wall with privacy landscaping and opaque glazed panels to create 1.8m screen

**Proposed Development** 

AA // East Elevation (facing Sycamore Court Car Park)

BB // South Elevation (facing West End Lane)



Sycamore Court roof eaves line 2-12 Mutrix Road **Proposed Development** 

CC // West Elevation (facing No. 2-12 Mutrix Road)



DD // North Elevation (facing Sycamore Court Landscaping)

PB PB A 07 09 2016 Planning Garages to the south of 27a West End Lane **PLANNING** Proposed Elevations 1000-300 Creation Date 05.07.16 1:100 @ A1 StreetPlot Ltd United House North Road London N7 9DP +44 (0)20 3817 9008 info@streetplot.co.uk www.streetplot.co.uk **STREETPLOT** 















BB Section BB 1:100



Do not scale dimensions. All dimensions are in millimetres unless noted otherwise. StreetPlot Ltd. shall be notified in writing of any discrepancies. PB PB A 100816 Planning Garages to the south of 27a West End Lane PLANNING BLOCK SECTIONS 1 1000-200 Creation Date 1:100 @ A1 1:200 @ A3 10.08.16 StreetPlot Ltd United House North Road London N7 9DP +44 (0)20 3817 9008 info@streetplot.co.uk www.streetplot.co.uk

**STREETPLOT** 



CC Section CC 1:100

SCALE

0m 1 2 5 10

Do not scale dimensions.
All dimensions are in millimetres unless noted otherwise.
StreetPlot Ltd. shall be notified in writing of any discrepancies.

A 100816 Planning

Rev Date Notes

oject

Garages to the south of 27a West End Lane

PLANNING

Drawing Title
BLOCK SECTIONS 2

1000-201

А

Cre