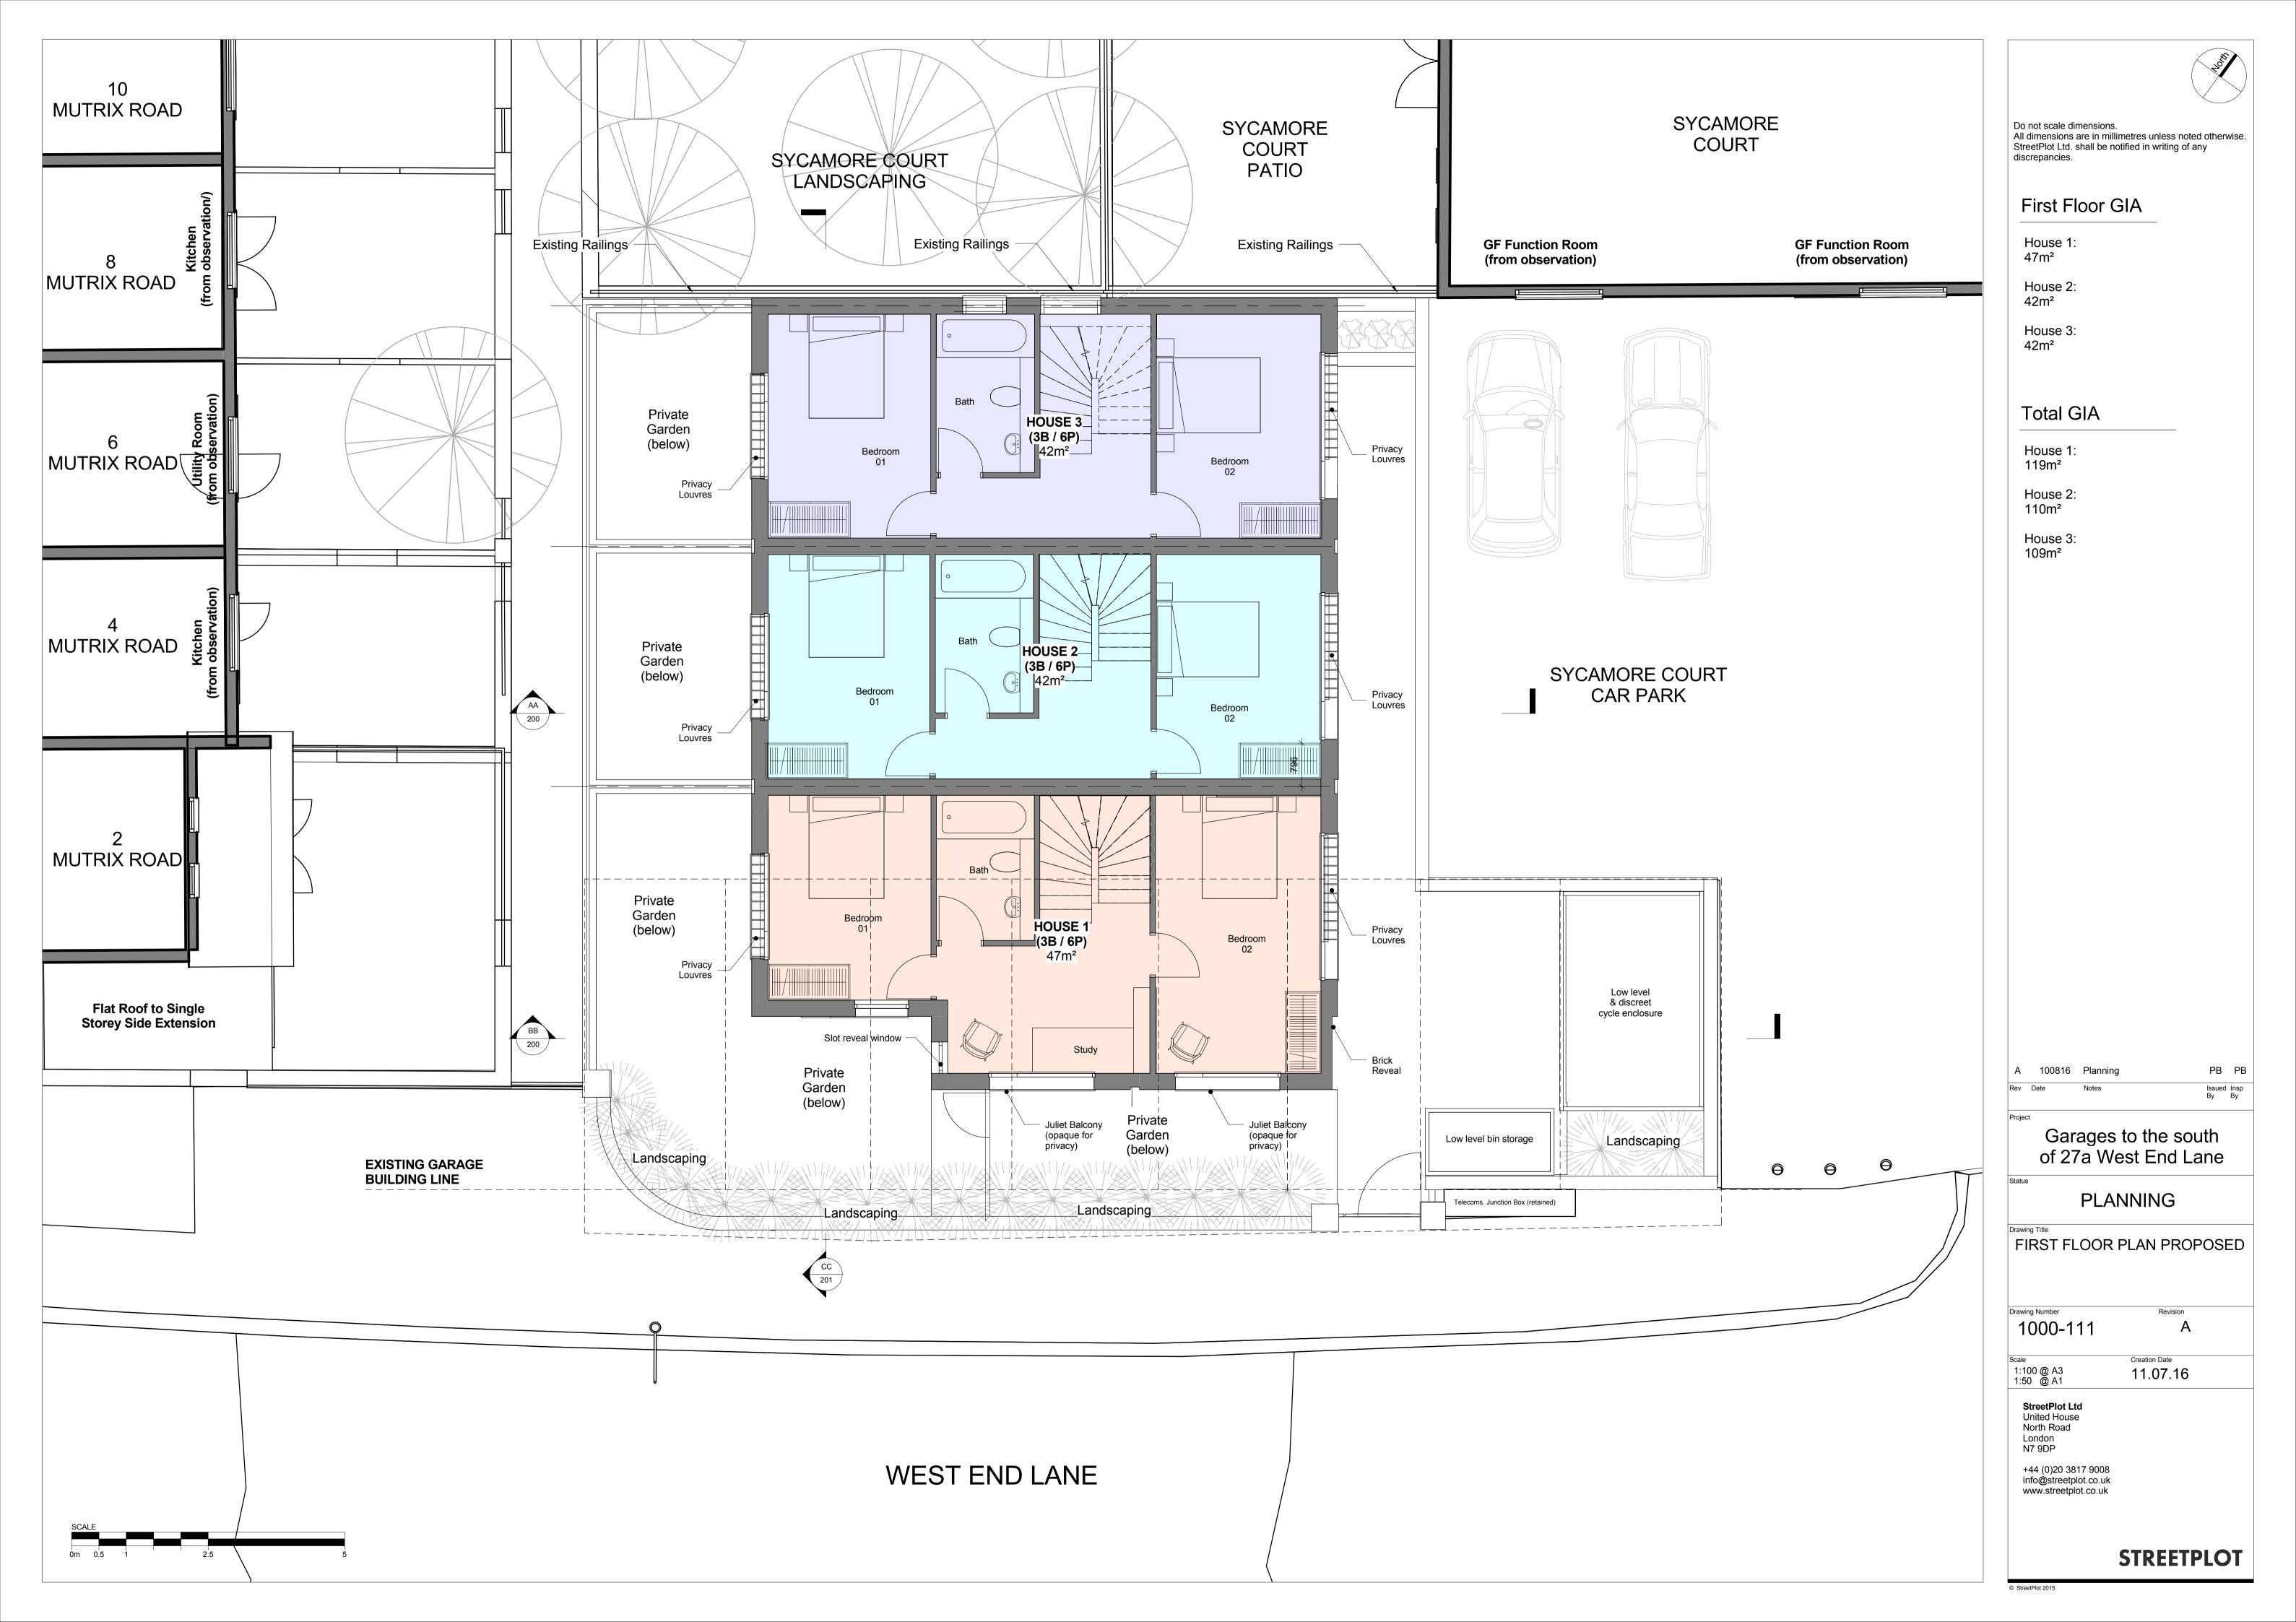

t roof apex line Sycamore Court roof eaves line \_Recessed opaque glazed juliet balconies for privacy Discreet cycle Level wall with privacy landscaping and opaque glazed panels to create 1.8m screen

**Proposed Development** 

AA // East Elevation (facing Sycamore Court Car Park)

BB // South Elevation (facing West End Lane)



Sycamore Court roof eaves line 2-12 Mutrix Road **Proposed Development** 

CC // West Elevation (facing No. 2-12 Mutrix Road)



DD // North Elevation (facing Sycamore Court Landscaping)

PB PB A 07 09 2016 Planning Garages to the south of 27a West End Lane **PLANNING** Proposed Elevations 1000-300 Creation Date 05.07.16 1:100 @ A1 StreetPlot Ltd United House North Road London N7 9DP +44 (0)20 3817 9008 info@streetplot.co.uk www.streetplot.co.uk **STREETPLOT** 















BB Section BB 1:100



Do not scale dimensions. All dimensions are in millimetres unless noted otherwise. StreetPlot Ltd. shall be notified in writing of any discrepancies. PB PB A 100816 Planning Garages to the south of 27a West End Lane PLANNING BLOCK SECTIONS 1 1000-200 Creation Date 1:100 @ A1 1:200 @ A3 10.08.16 StreetPlot Ltd United House North Road London N7 9DP +44 (0)20 3817 9008 info@streetplot.co.uk www.streetplot.co.uk

**STREETPLOT** 



CC Section CC 1:100

SCALE

0m 1 2 5 10

Do not scale dimensions.
All dimensions are in millimetres unless noted otherwise.
StreetPlot Ltd. shall be notified in writing of any discrepancies.

A 100816 Planning

Rev Date Notes

oject

Garages to the south of 27a West End Lane

PLANNING

Drawing Title
BLOCK SECTIONS 2

1000-201

А

C