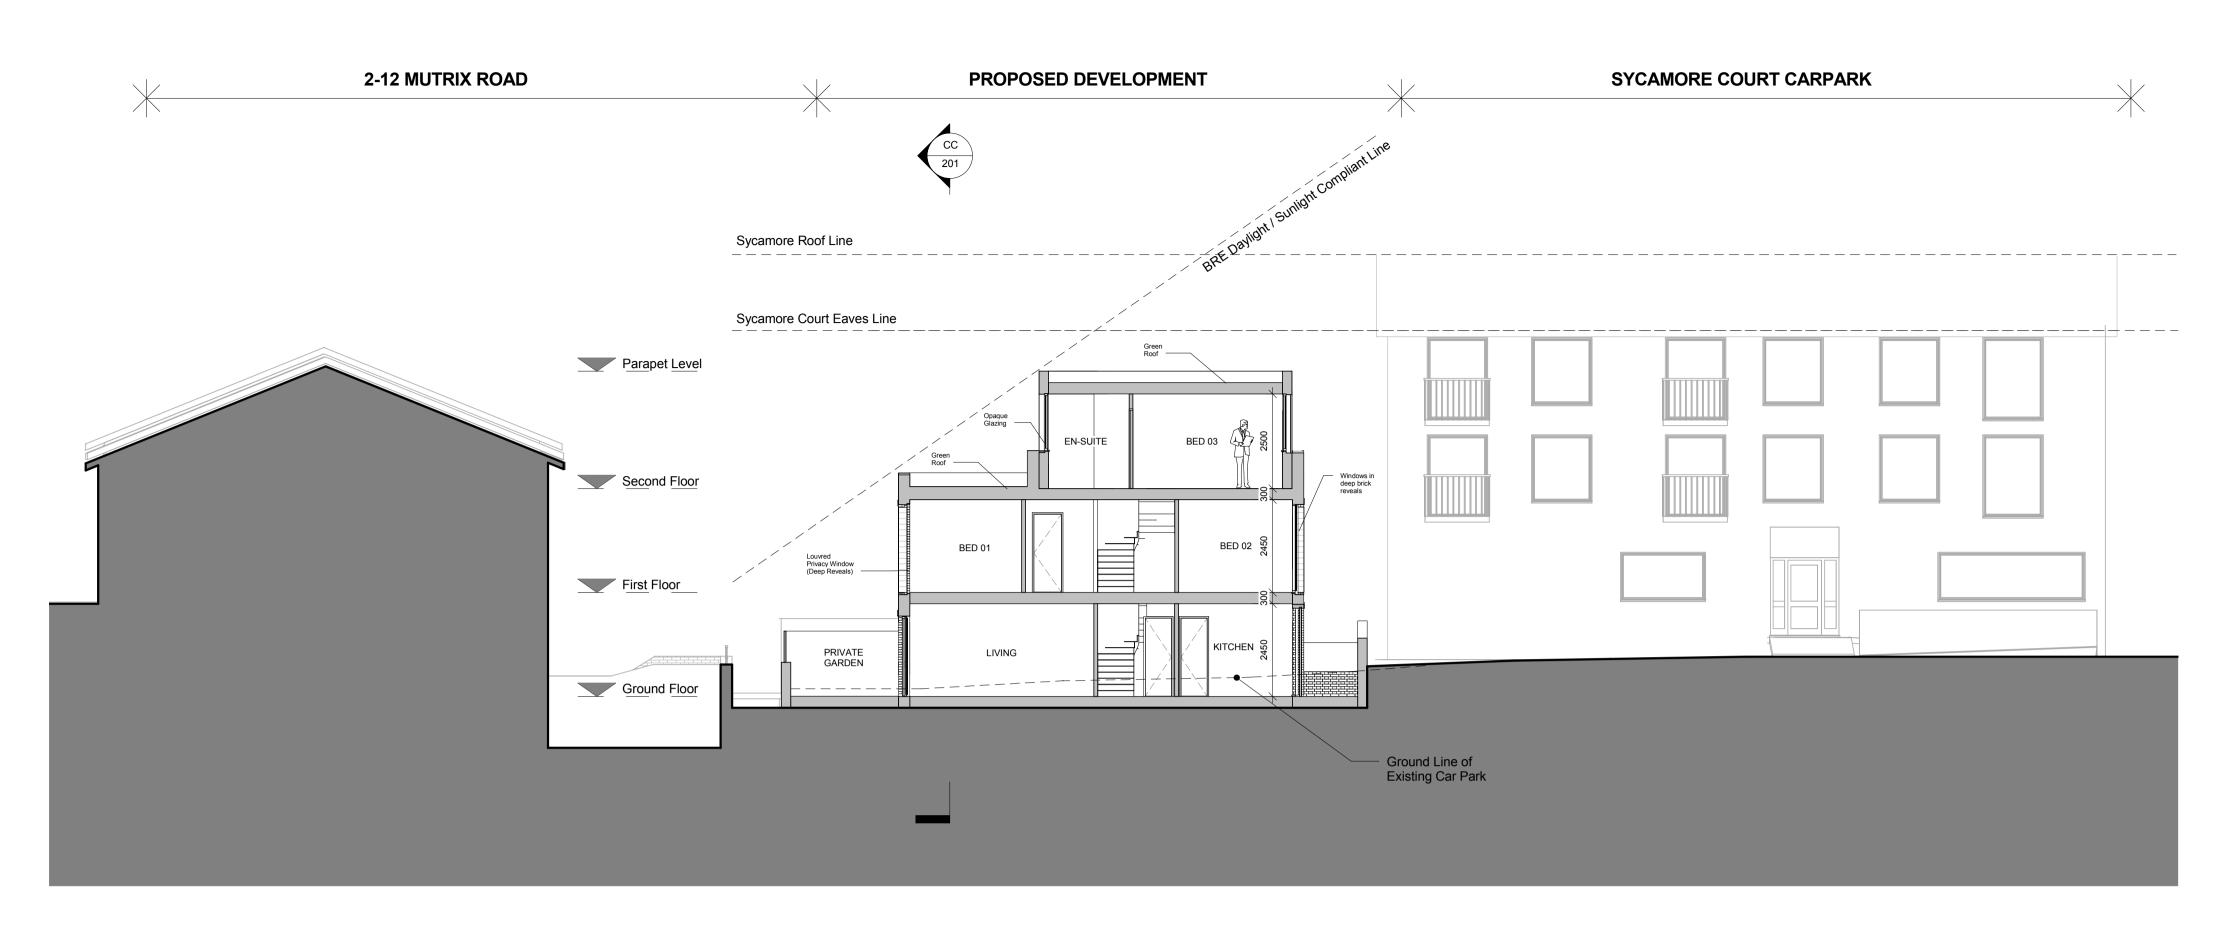

BB Section BB 1:100

Do not scale dimensions. All dimensions are in millimetres unless noted otherwise. StreetPlot Ltd. shall be notified in writing of any discrepancies. PB PB A 100816 Planning Garages to the south of 27a West End Lane PLANNING BLOCK SECTIONS 1 1000-200 Creation Date 1:100 @ A1 1:200 @ A3 10.08.16 StreetPlot Ltd United House North Road London N7 9DP +44 (0)20 3817 9008 info@streetplot.co.uk www.streetplot.co.uk