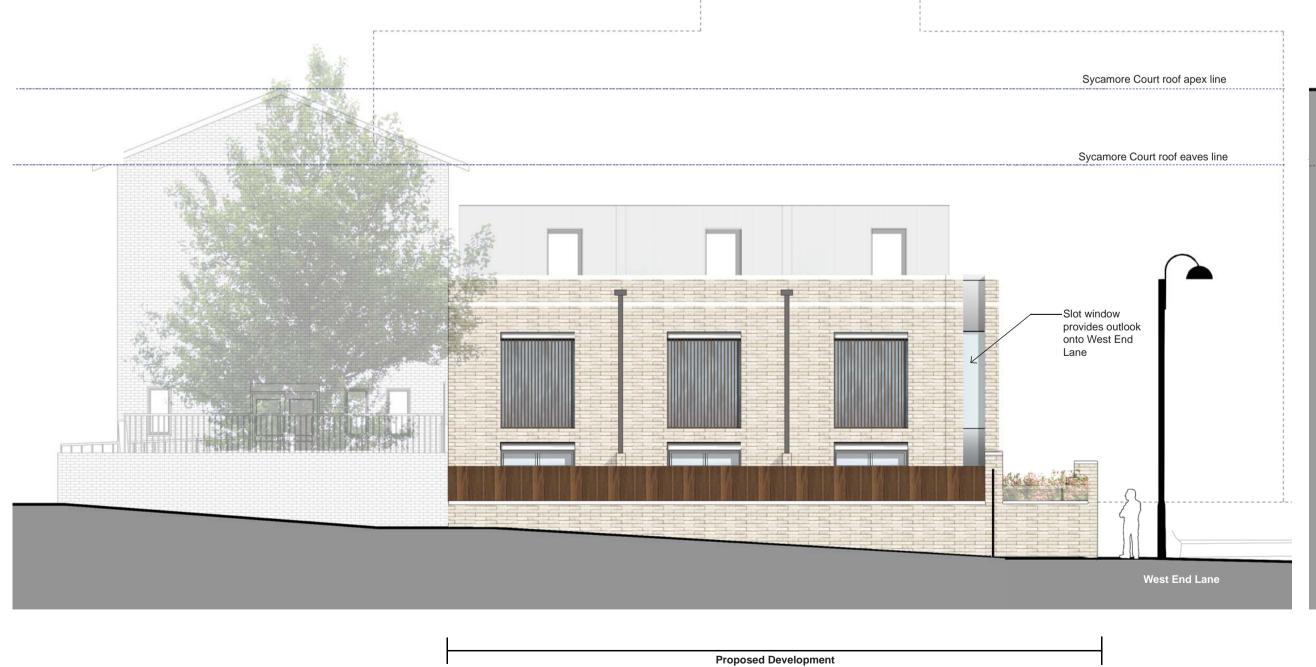

Sycamore Court roof apex line

Do not scale dimensions. All dimensions are in millimetres unless noted otherwise. StreetPlot Ltd. shall be notified in writing of any discrepancies.

Sycamore Court roof apex line Sycamore Court roof eaves line \_Recessed opaque glazed juliet balconies for privacy Discreet cycle Level wall with privacy landscaping and opaque glazed panels to create 1.8m screen

**Proposed Development** 

AA // East Elevation (facing Sycamore Court Car Park)

BB // South Elevation (facing West End Lane)

Sycamore Court roof eaves line 2-12 Mutrix Road **Proposed Development** 

CC // West Elevation (facing No. 2-12 Mutrix Road)

DD // North Elevation (facing Sycamore Court Landscaping)

PB PB A 07 09 2016 Planning Garages to the south of 27a West End Lane **PLANNING** Proposed Elevations 1000-300 Creation Date 05.07.16 1:100 @ A1 StreetPlot Ltd United House North Road London N7 9DP +44 (0)20 3817 9008 info@streetplot.co.uk www.streetplot.co.uk **STREETPLOT** 