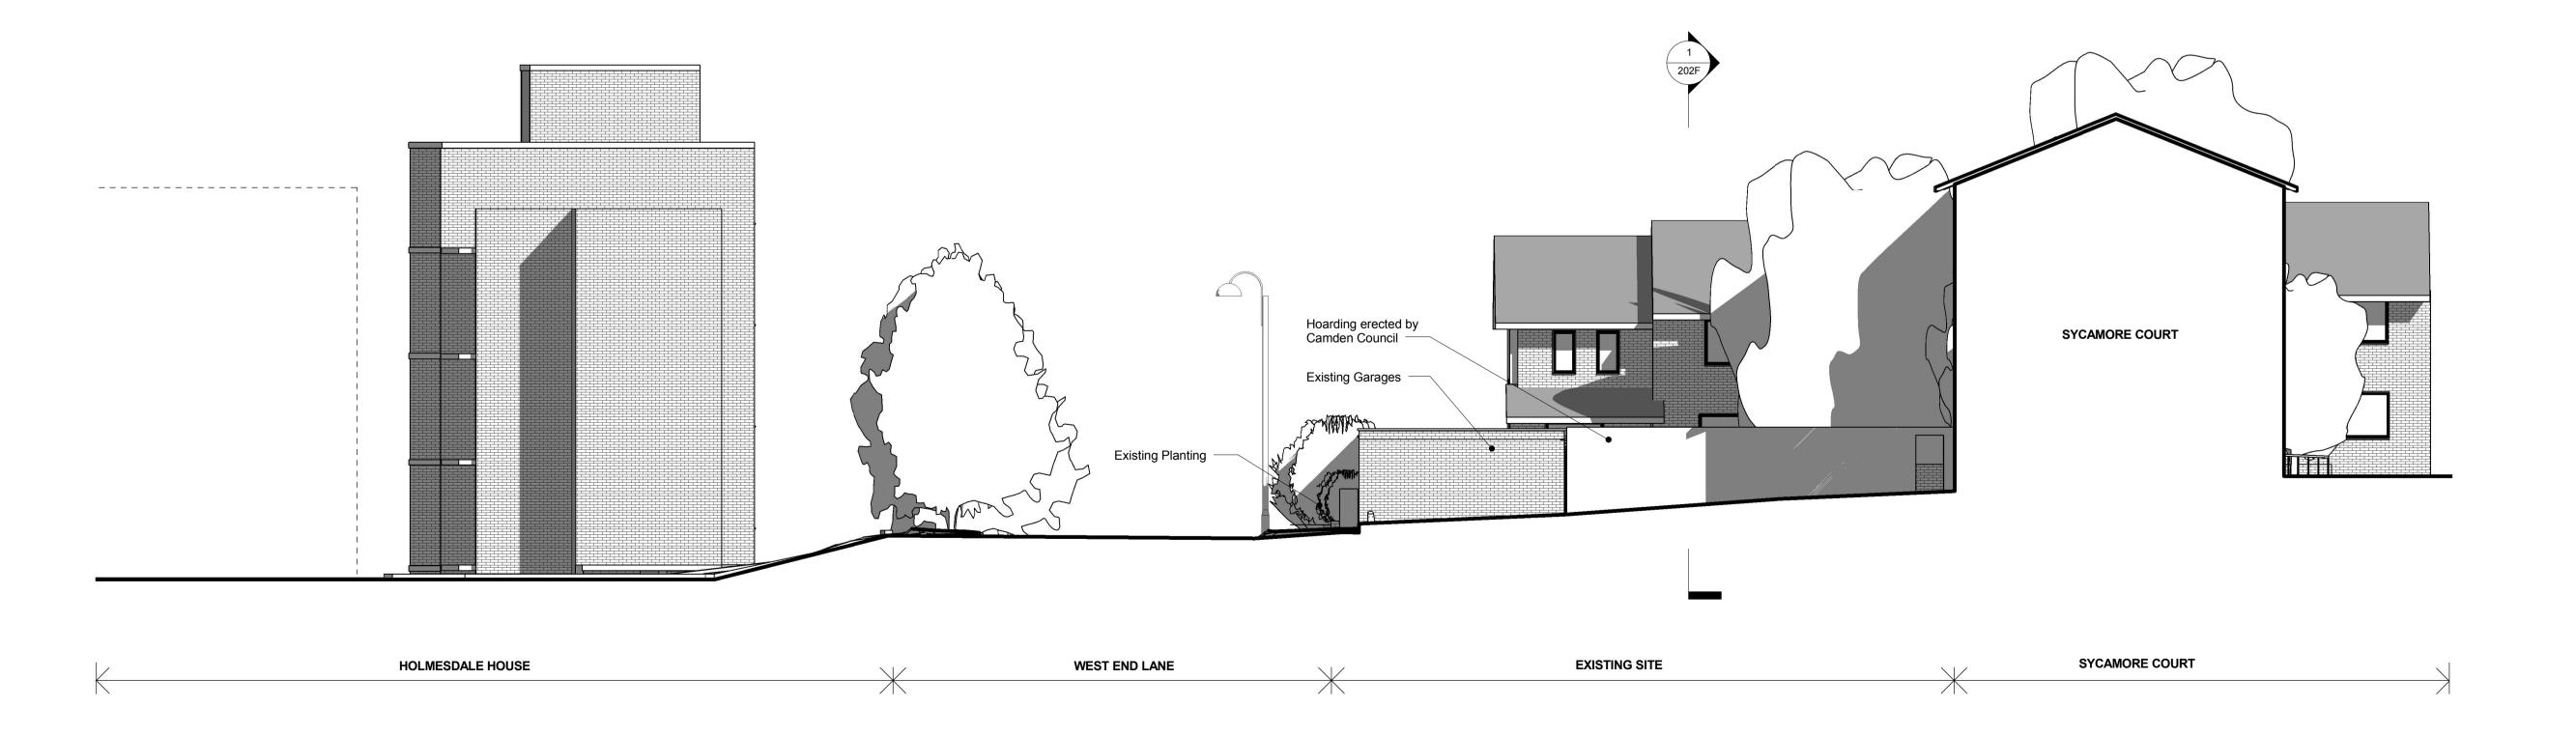

## CC EXISTING SOUTH FACADE ELEVATION (FACING WEST END LANE)

DD EXISTING EAST FACADE ELEVATION
1: 100

Do not scale dimensions.
All dimensions are in millimetres unless noted otherwise.
StreetPlot Ltd. shall be notified in writing of any discrepancies.