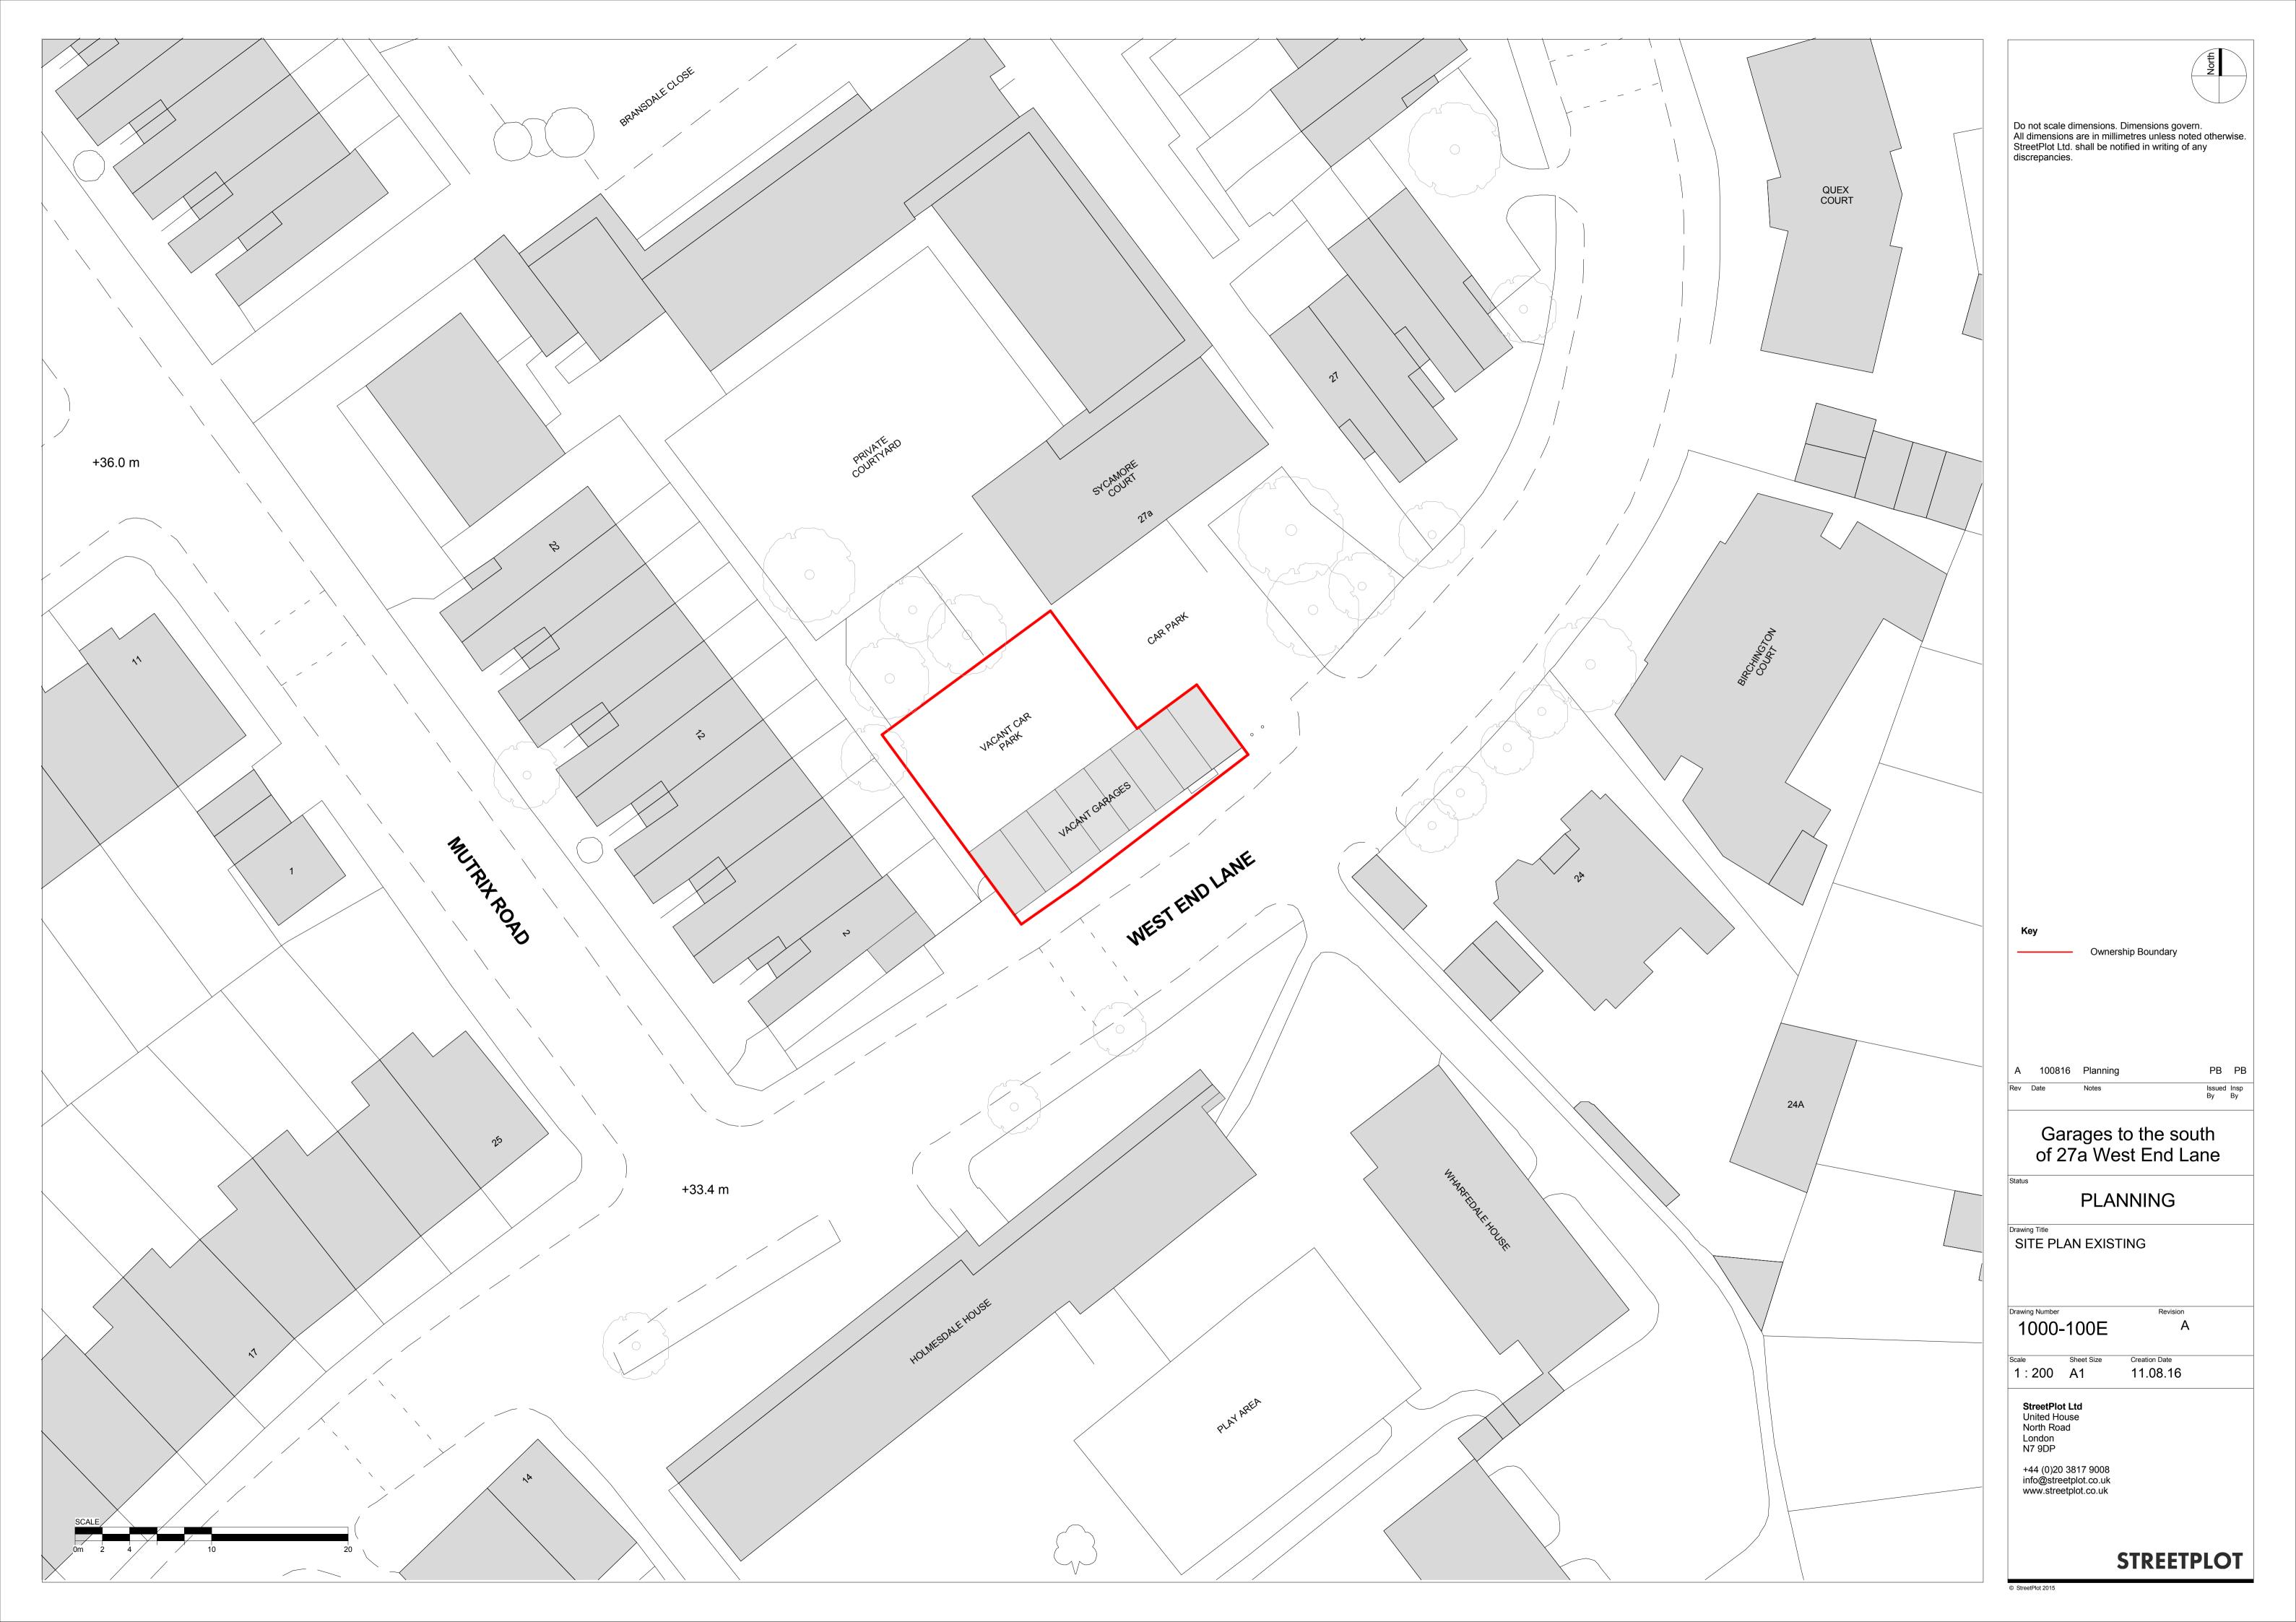

EXISTING NORTH FACADE ELEVATION
1:100

BB EXISTING WEST FACADE ELEVATION
1:100

Do not scale dimensions. All dimensions are in millimetres unless noted otherwise. StreetPlot Ltd. shall be notified in writing of any discrepancies. PB PB Garages to the south of 27a West End Lane **PLANNING** EXISTING ELEVATIONS 1 1000-202D Creation Date 1:200 @ A3 1:100 @ A1 11.07.16

StreetPlot Ltd
United House
North Road
London
N7 9DP

+44 (0)20 3817 9008
info@streetplot.co.uk
www.streetplot.co.uk

**STREETPLOT** 