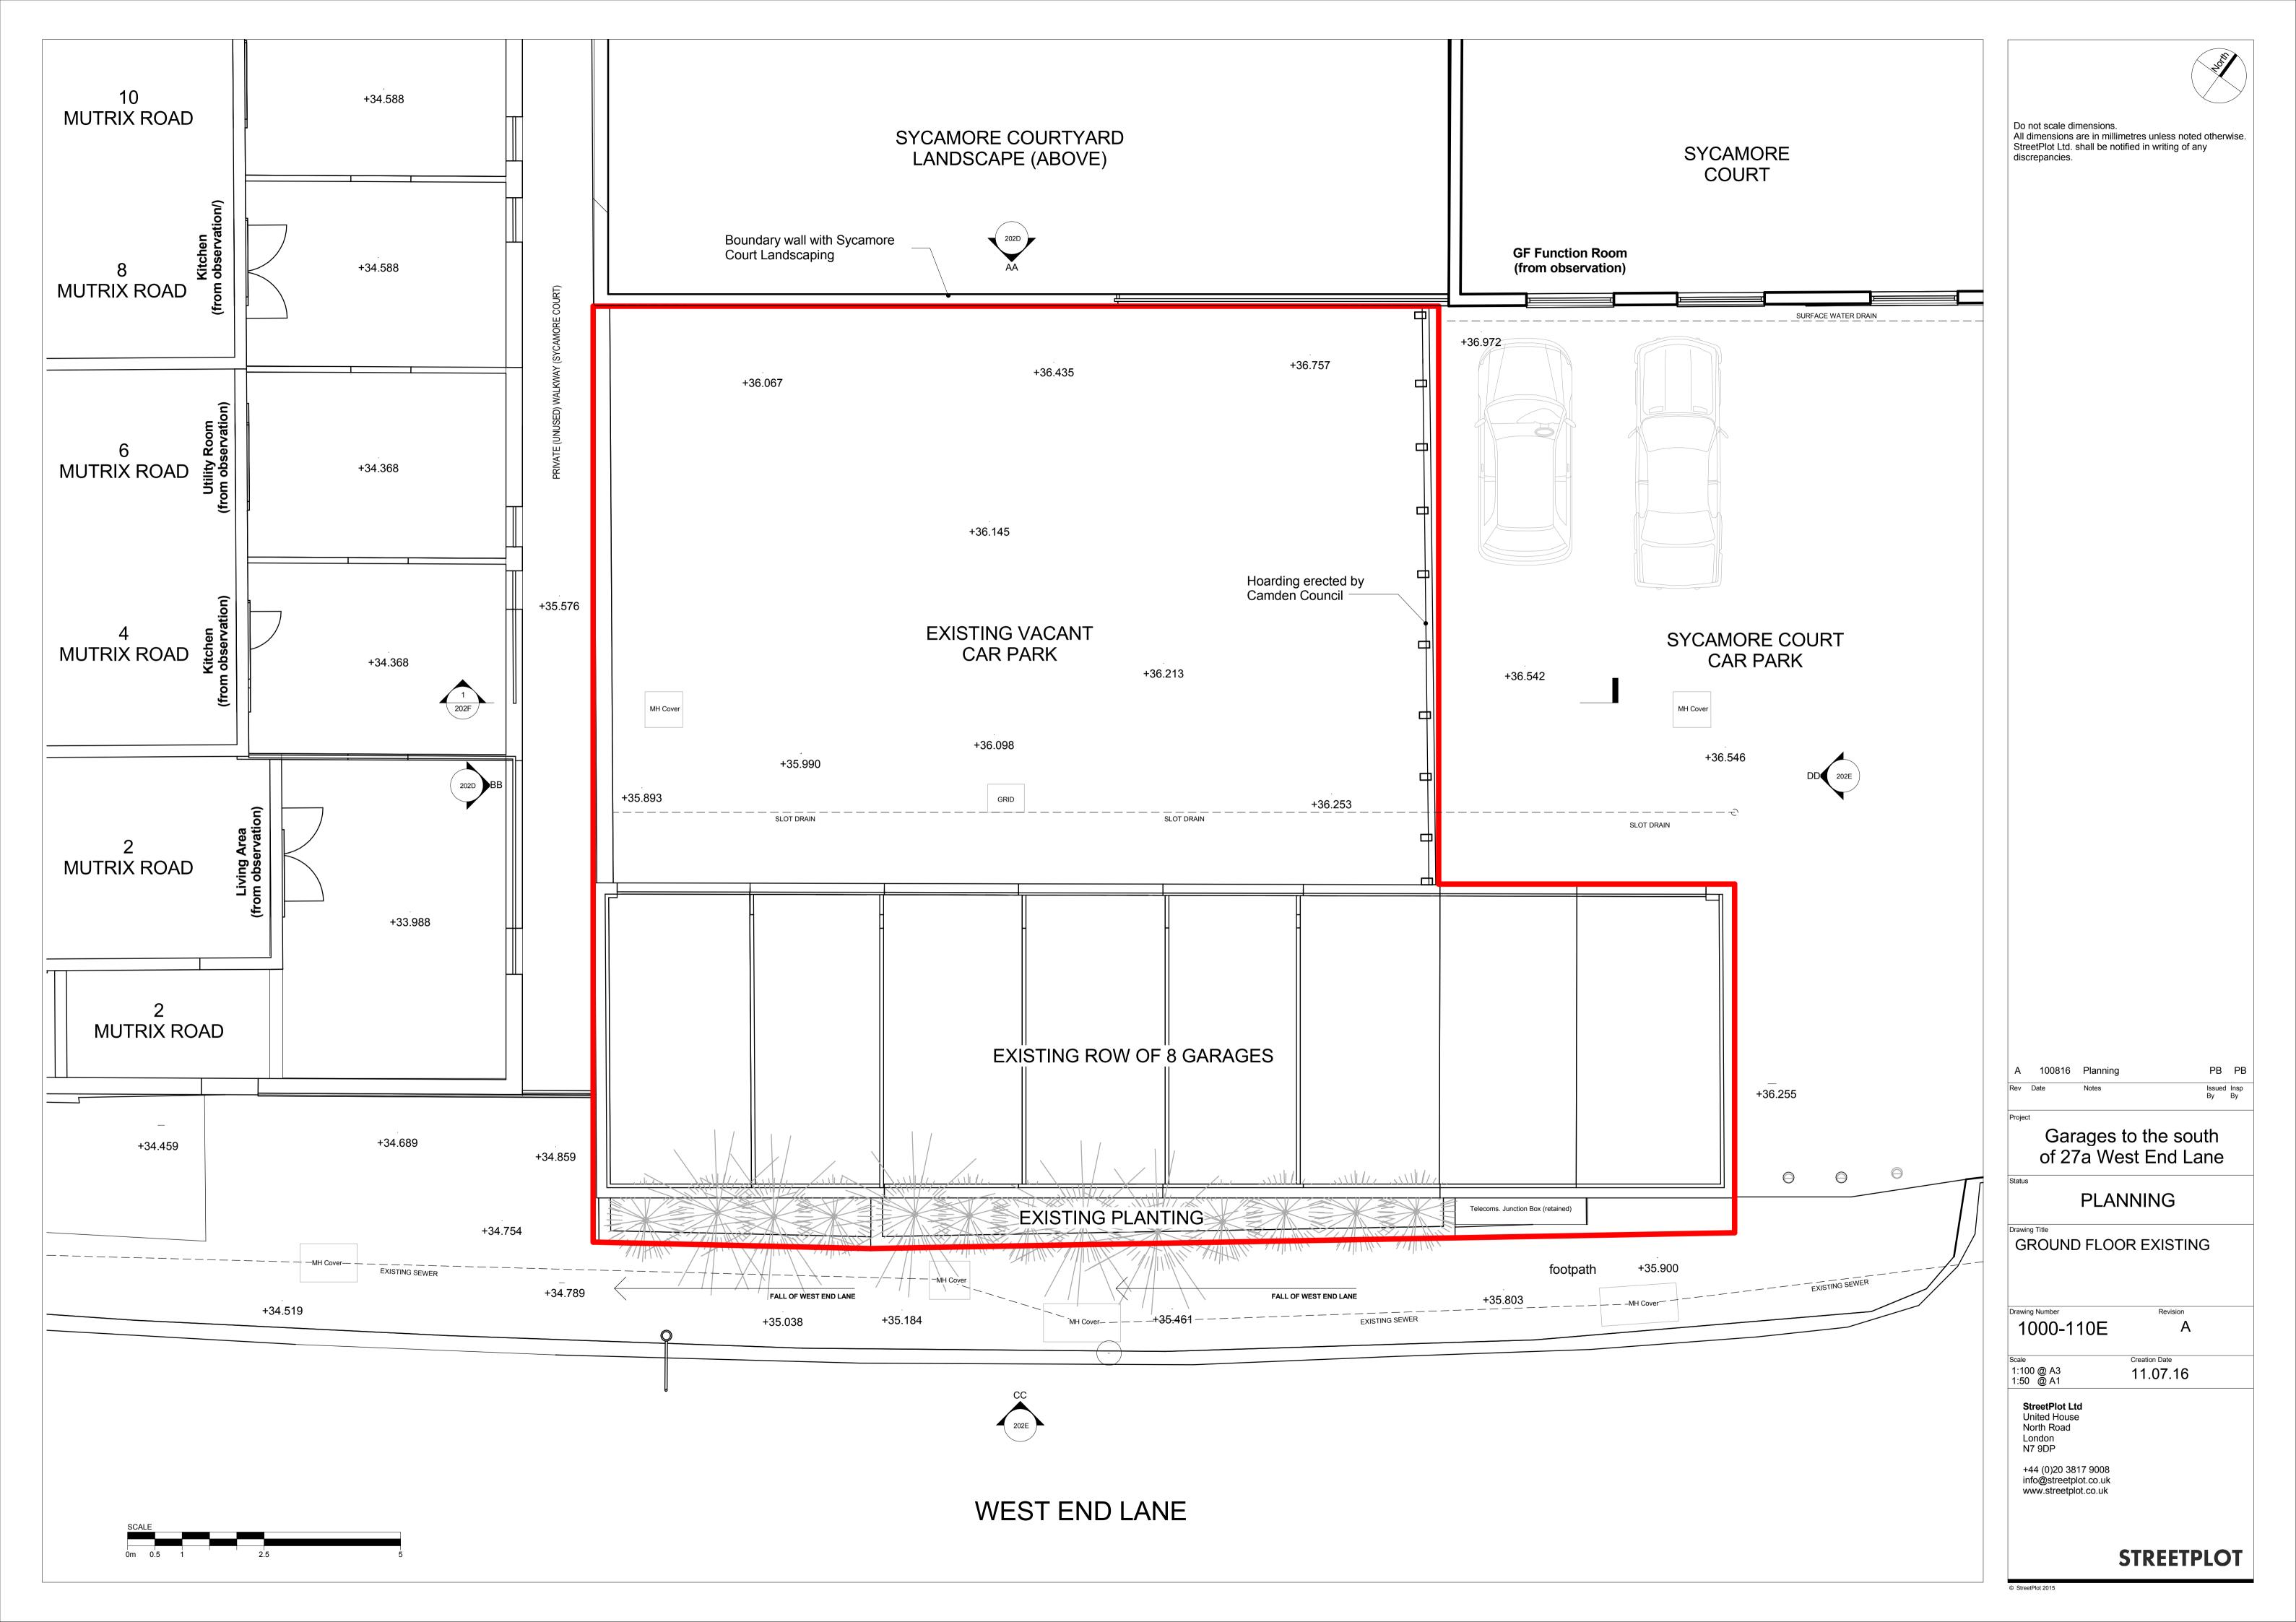

## CC EXISTING SOUTH FACADE ELEVATION (FACING WEST END LANE)

DD EXISTING EAST FACADE ELEVATION
1: 100

Do not scale dimensions.
All dimensions are in millimetres unless noted otherwise.
StreetPlot Ltd. shall be notified in writing of any discrepancies.

A 100816 Planning

Rev Date Notes

roject

Garages to the south of 27a West End Lane

PB PB

PLANNING

EXISTING ELEVATIONS 2

1000-202E

Scale Creation Date
1:200 @ A3
1:100 @ A1

Creation Date
11.07.16

StreetPlot Ltd United House North Road London N7 9DP

+44 (0)20 3817 9008 info@streetplot.co.uk www.streetplot.co.uk

**STREETPLOT** 

© StreetPlot