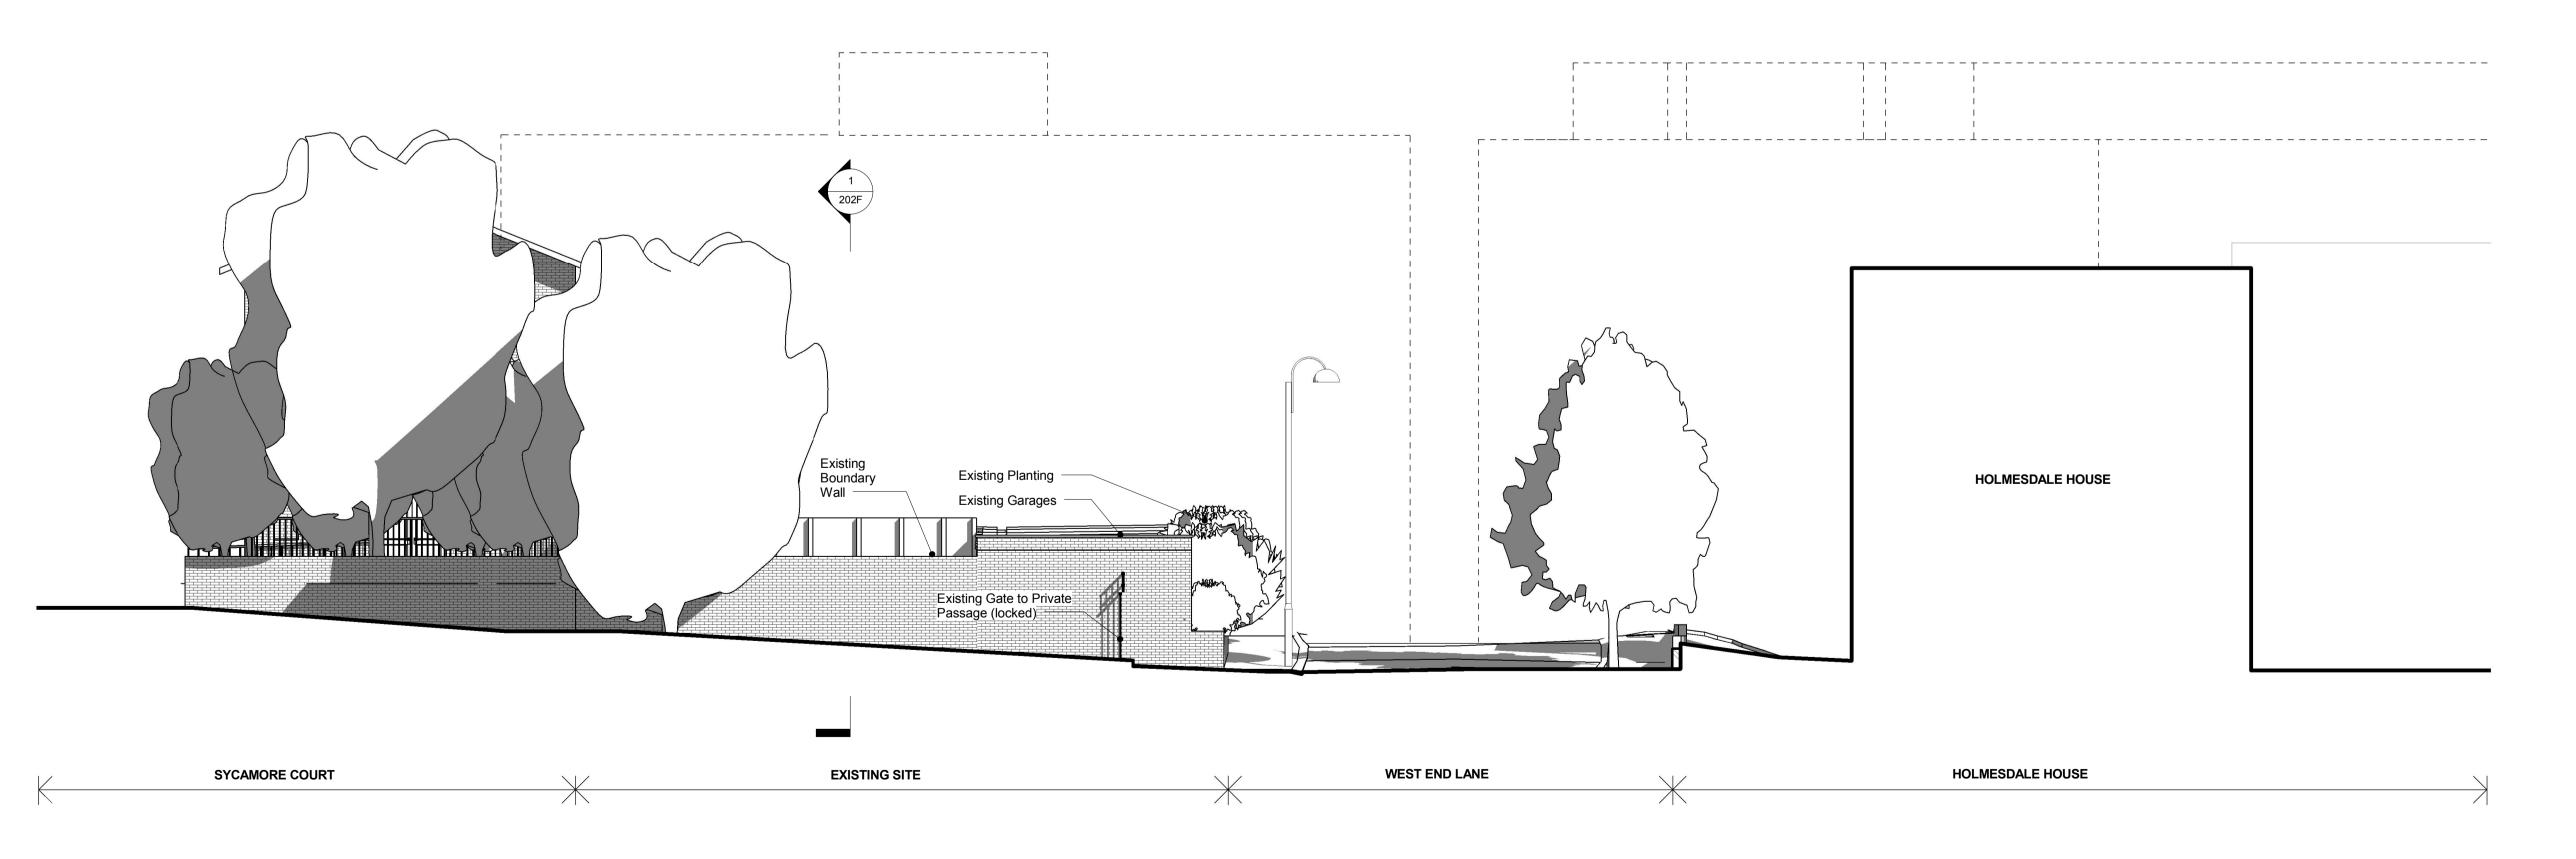

Do not scale dimensions.
All dimensions are in millimetres unless noted otherwise.
StreetPlot Ltd. shall be notified in writing of any discrepancies.

A 100816 Planning

Rev Date Notes

Project

Garages to the south of 27a West End Lane

PB PB

PLANNING

EXISTING ELEVATIONS 3

Drawing Number Revision A

Scale Creation Date
1:200 @ A3
1:100 @ A1

Creation Date
11.07.16

StreetPlot Ltd United House North Road London N7 9DP

+44 (0)20 3817 9008 info@streetplot.co.uk www.streetplot.co.uk

**STREETPLOT** 

© StreetPlo