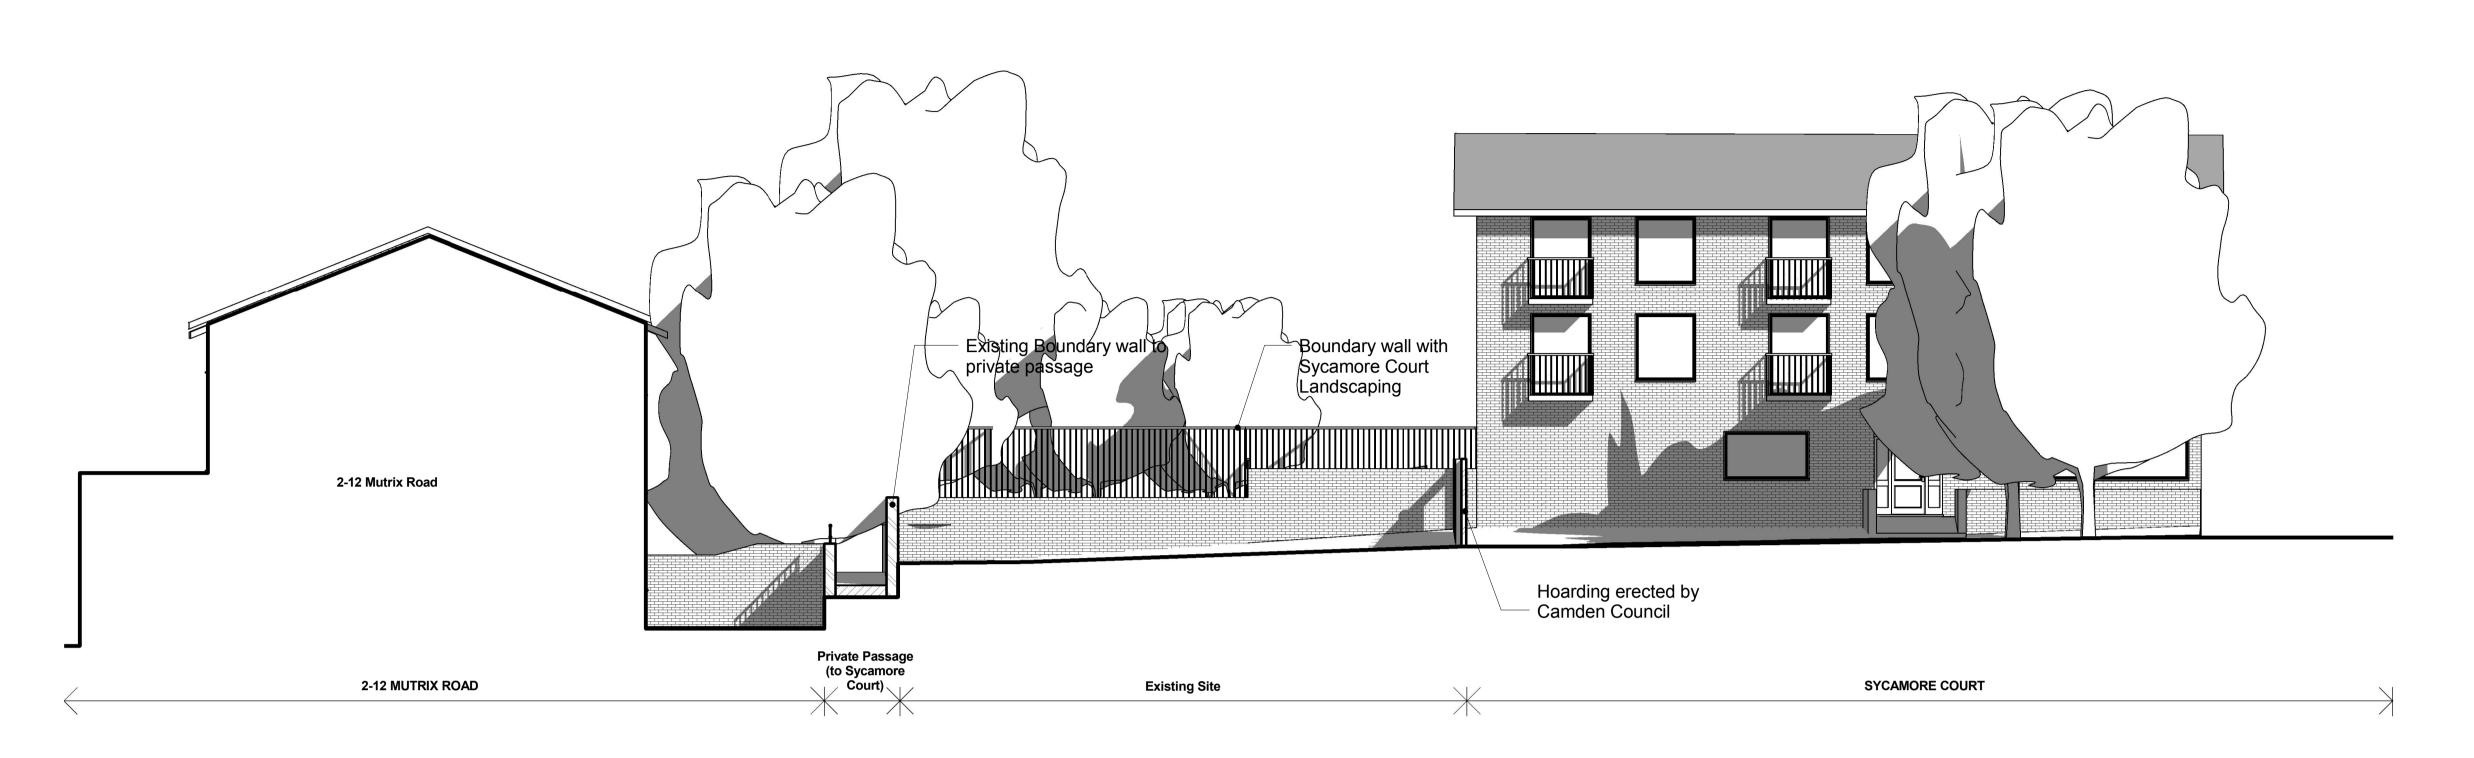

EXISTING NORTH FACADE ELEVATION
1:100

BB EXISTING WEST FACADE ELEVATION
1:100

Do not scale dimensions. All dimensions are in millimetres unless noted otherwise. StreetPlot Ltd. shall be notified in writing of any discrepancies. PB PB Garages to the south of 27a West End Lane **PLANNING** EXISTING ELEVATIONS 1 1000-202D Creation Date 1:200 @ A3 1:100 @ A1 11.07.16

## CC EXISTING SOUTH FACADE ELEVATION (FACING WEST END LANE)

DD EXISTING EAST FACADE ELEVATION
1: 100

Do not scale dimensions.
All dimensions are in millimetres unless noted otherwise.
StreetPlot Ltd. shall be notified in writing of any discrepancies.