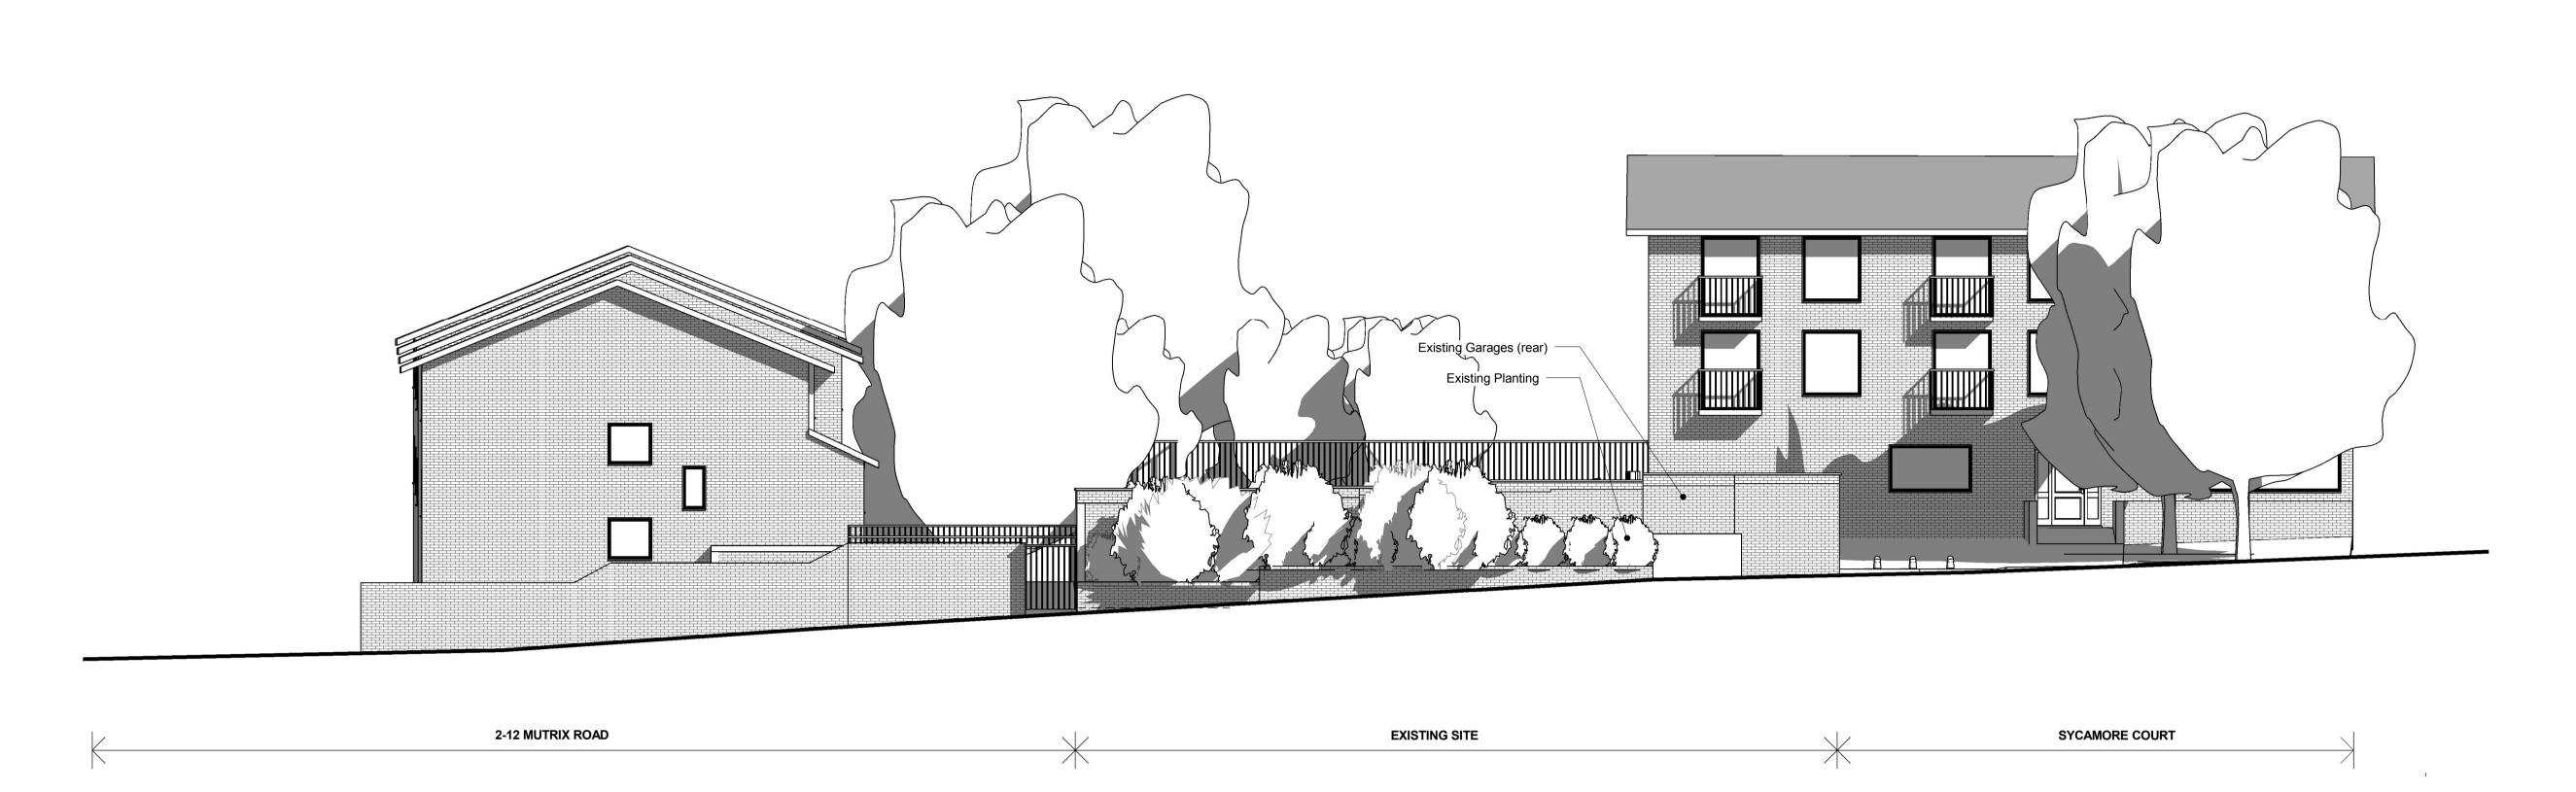

EXISTING NORTH FACADE ELEVATION
1:100

BB EXISTING WEST FACADE ELEVATION
1:100

Do not scale dimensions. All dimensions are in millimetres unless noted otherwise. StreetPlot Ltd. shall be notified in writing of any discrepancies. PB PB Garages to the south of 27a West End Lane **PLANNING** EXISTING ELEVATIONS 1 1000-202D Creation Date 1:200 @ A3 1:100 @ A1 11.07.16