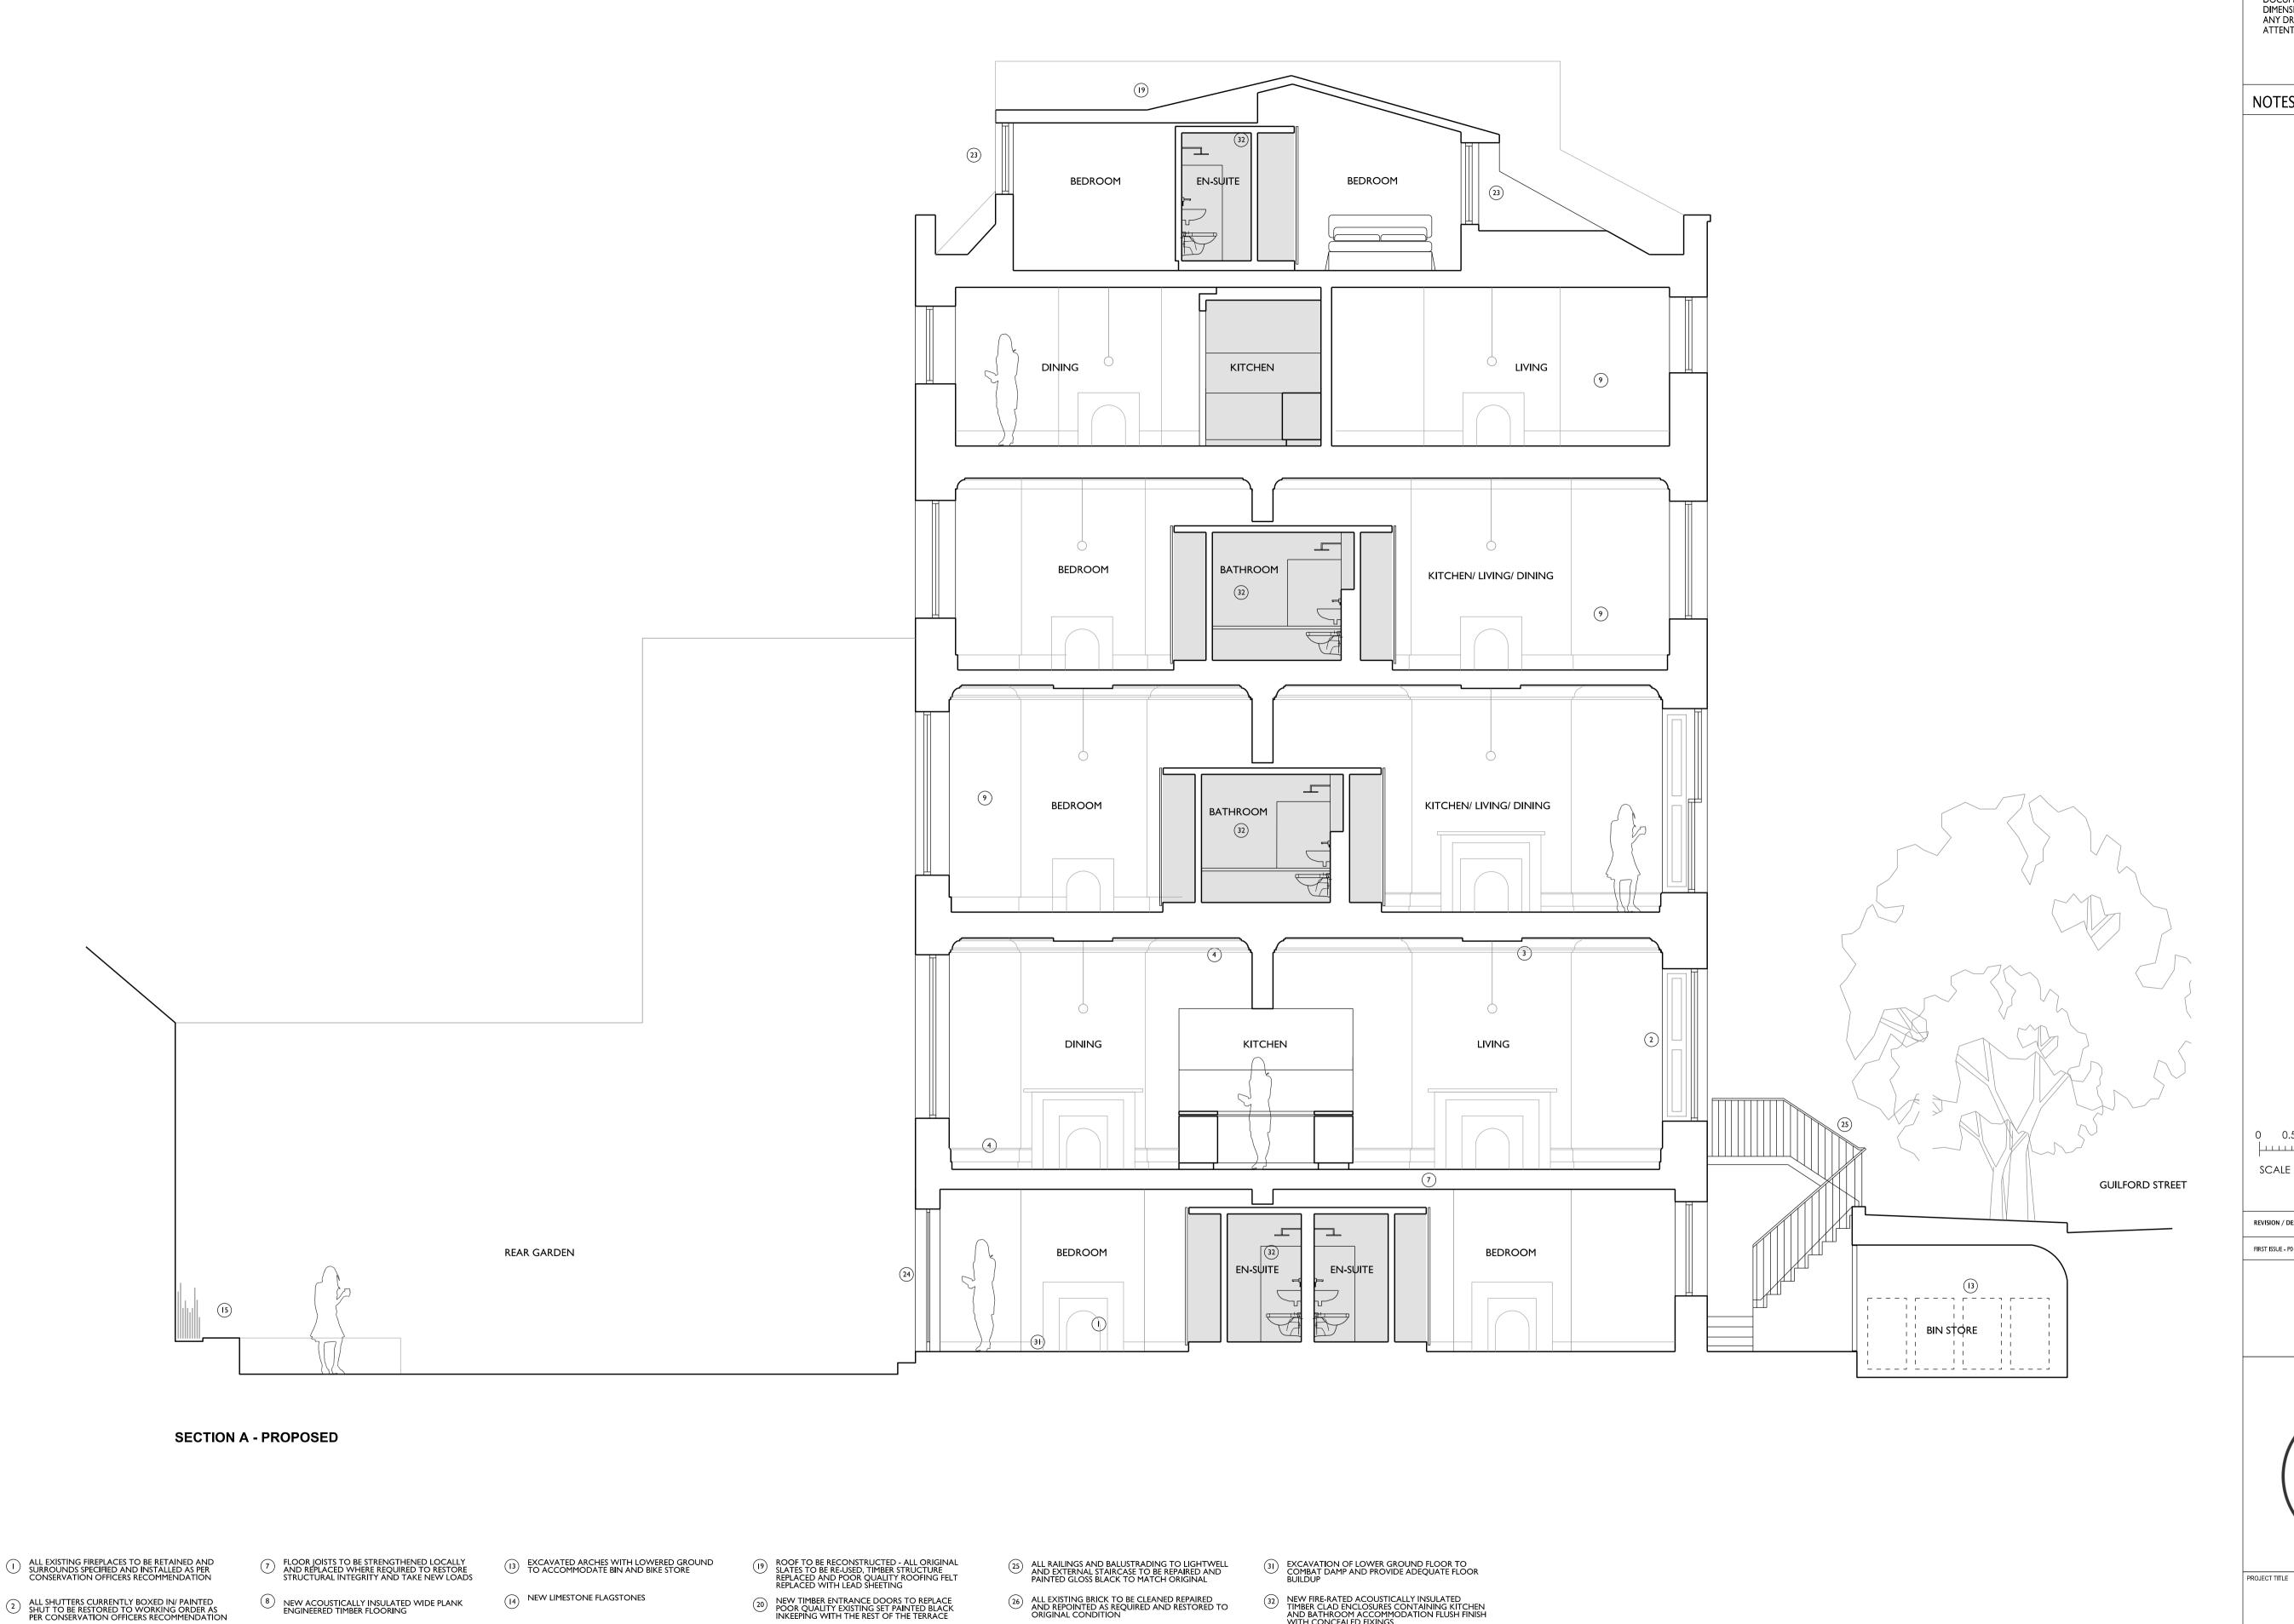

 $\sqrt{N}$ 

- ALL EXISTING FIREPLACES TO BE RETAINED AND SURROUNDS SPECIFIED AND INSTALLED AS PER CONSERVATION OFFICERS RECOMMENDATION
- 2 ALL SHUTTERS CURRENTLY BOXED IN/ PAINTED SHUT TO BE RESTORED TO WORKING ORDER AS PER CONSERVATION OFFICERS RECOMMENDATION
- GEILING ROSE TO BE REPLACED TO MATCH ORIGINAL AS PER CONSERVATION OFFICERS RECOMMENDATION
- SKIRTING AND CORNICING TO BE REINSTATED AS PER ORIGINAL FEATURES ACCORDING TO CONSERVATION OFFICERS RECOMMENDATION
- 5 NEW CONTEMPORARY FEATURE LIGHTING IN HALLWAY AND STAIRWELL
- 6 CONTEMPORARY AND UNOBTRUSIVE ACCESS SYSTEM AND MAIL BOXES FIXED TO WALLS WITHIN ENTRANCE PORCH
- 8 NEW ACOUSTICALLY INSULATED WIDE PLANK ENGINEERED TIMBER FLOORING 9 ALL WALLS TO BE SKIMMED AND PAINTED IN HERITAGE APPROVED PAINT RANGE COLOUR TBC
- CARPET ON STAIRCASE TO BE REPLACED WITH NEW ACOUSTICALLY INSULATED ENGINEERED TIMBER FLOORING
- (12) NEW BRICK CLOSET WING WITH SLATE ROOF TO MATCH EXISTING ADJOINING BUILDING

ORIGINAL STONE STAIRCASE TO BE RESTORED IN ACCORDANCE WITH CONSERVATION OFFICERS RECOMMENDATION

- FLOOR JOISTS TO BE STRENGTHENED LOCALLY AND REPLACED WHERE REQUIRED TO RESTORE STRUCTURAL INTEGRITY AND TAKE NEW LOADS
  - NEW LIMESTONE FLAGSTONES
  - TIMBER SEATING AND PLANTERS TO REAR COURTYARD WALL
  - NEW MOSAIC TILING PATTERN TBC IN ACCORDANCE WITH CONSERVATION OFFICERS RECOMMENDATION INKEEPING WITH ADJOINING BUILDING

(3) EXCAVATED ARCHES WITH LOWERED GROUND TO ACCOMMODATE BIN AND BIKE STORE

- (17) EXISTING STONE STEPS AT ENTRANCE TO BE RESTORED
- ALL ORIGINAL SASH WINDOWS AND TIMBER SHUTTERS TO BE MADE GOOD, REPAIRED AND WHERE REQUIRED REPLACED TO MATCH EXISTING AS PER CONSERVATION OFFICERS RECOMMENDATION
- ROOF TO BE RECONSTRUCTED ALL ORIGINAL SLATES TO BE RE-USED, TIMBER STRUCTURE REPLACED AND POOR QUALITY ROOFING FELT REPLACED WITH LEAD SHEETING
- NEW TIMBER ENTRANCE DOORS TO REPLACE POOR QUALITY EXISTING SET PAINTED BLACK INKEEPING WITH THE REST OF THE TERRACE
- (1) FANLIGHTS ABOVE ENTRANCE DOORS TO BE RESTORED IN ACCORDANCE WITH CONSERVATION OFFICERS RECOMMENDATION 22) NEW CAST IRON RAINWATER PIPES INKEEPING WITH EXISTING
- NEW WHITE PAINTED CASEMENT RECESSED DORMER WINDOWS WITH LEAD CHEEKS IN KEEPING WITH THE CHARACTER OF THE TERRACE
  - NEW OPENING IN REAR FACADE AT LOWER GROUND LEVEL TO ACCOMMODATE NEW BLACK ALUMINIUM FRAME SLIDING DOORS
- (25) ALL RAILINGS AND BALUSTRADING TO LIGHTWELL AND EXTERNAL STAIRCASE TO BE REPAIRED AND PAINTED GLOSS BLACK TO MATCH ORIGINAL
- (26) ALL EXISTING BRICK TO BE CLEANED REPAIRED AND REPOINTED AS REQUIRED AND RESTORED TO ORIGINAL CONDITION
- (27) EXISTING CAST-IRON BALCONY TO BE REPAIRED AND RESTORED TO ORIGINAL CONDITION (28) NEW LONDON STOCK BRICKWORK, LAID IN FLEMISH BOND AND SOOTWASHED TO MATCH EXISTING
- (29) NEW DOUBLE GLAZED TIMBER SASH WINDOWS, PAINTED BLACK EXTERNAL FINISH TO MATCH EXISTING
- 30 NEW MASONRY WALL WITH WHITE RENDER FINISH
- 31) EXCAVATION OF LOWER GROUND FLOOR TO COMBAT DAMP AND PROVIDE ADEQUATE FLOOR BUILDUP
- NEW FIRE-RATED ACOUSTICALLY INSULATED TIMBER CLAD ENCLOSURES CONTAINING KITCHEN AND BATHROOM ACCOMMODATION FLUSH FINISH WITH CONCEALED FIXINGS
  - 33) NEW FIRE-RATED TIMBER DOOR SETS TO MATCH EXISTING, PANELLING AND IRONMONGERY AS PER CONSERVATION OFFICERS RECOMMENDATION
- NEW FIRE-RATED ACOUSTICALLY INSULATED STUD PARTITION WALL
- 35 NEW FIRE-RATED FRAMELESS TIMBER DOOR SETS FLUSH WITH WALL
- 36 NEW CONTEMPORARY TIMBER STAIRCASE WITH BLACK PAINTED STEEL BALUSTRADING