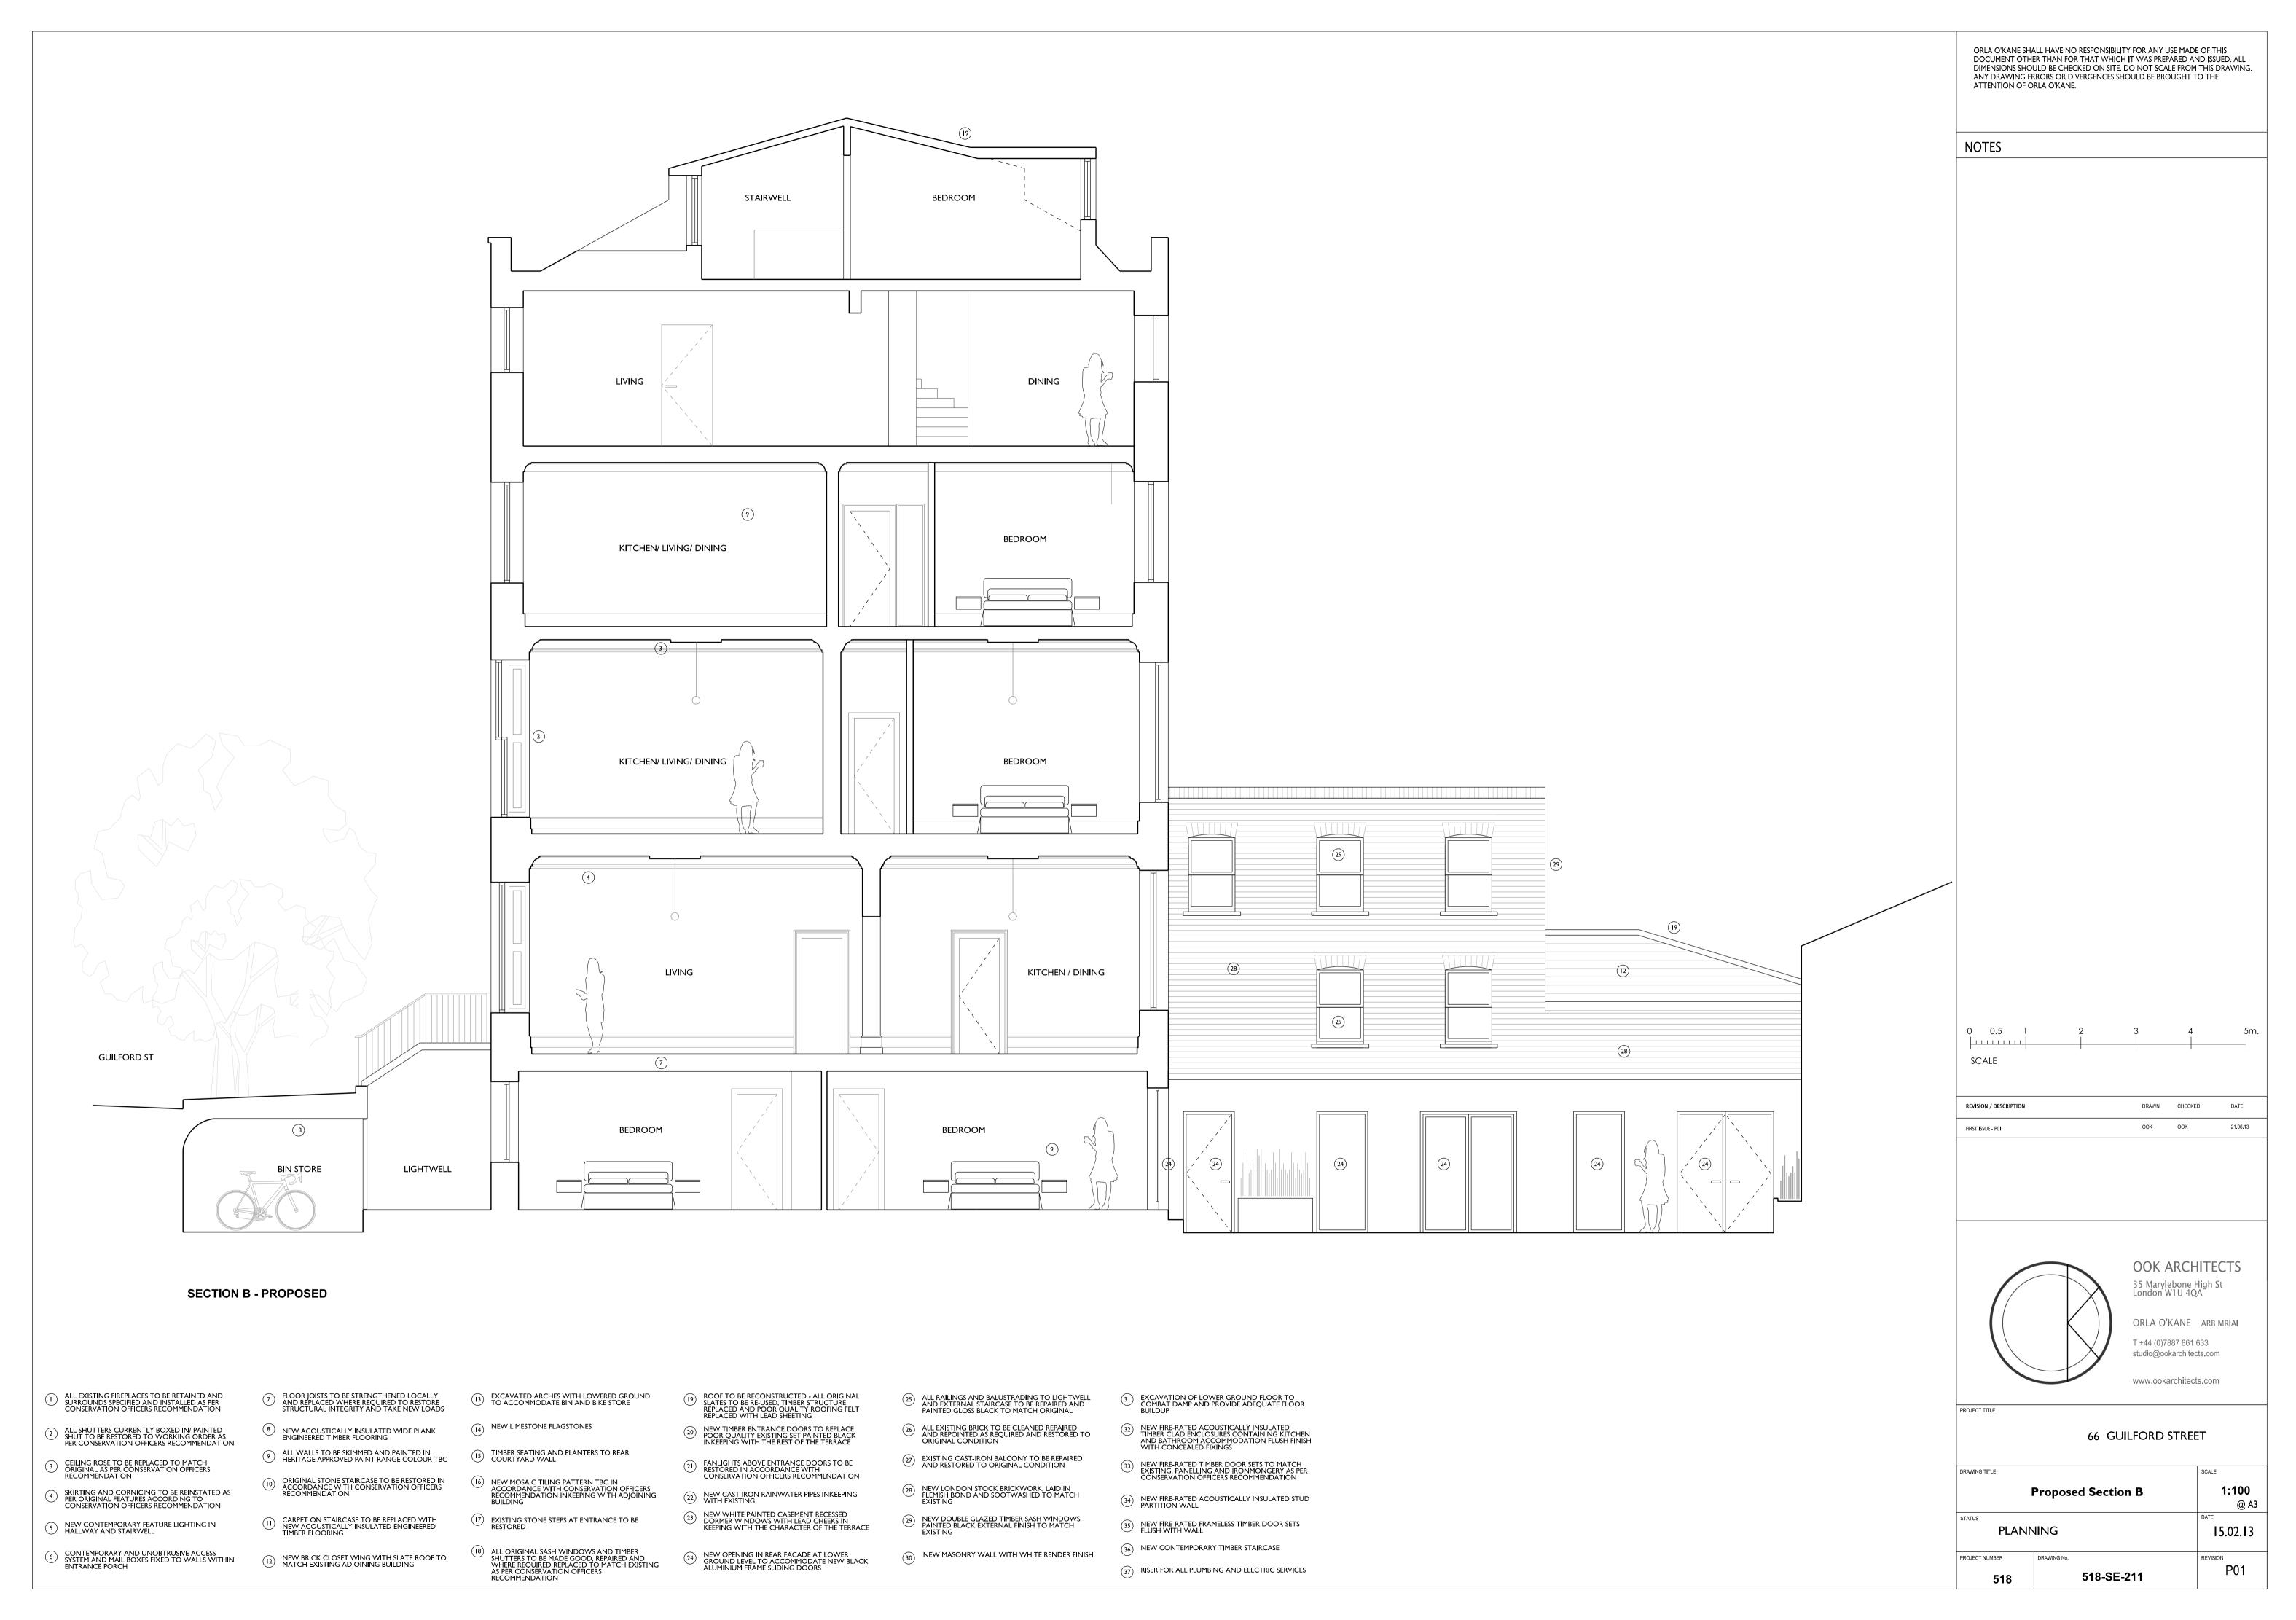

ALL EXISTING FIREPLACES TO BE RETAINED AND SURROUNDS SPECIFIED AND INSTALLED AS PER CONSERVATION OFFICERS RECOMMENDATION 2 ALL SHUTTERS CURRENTLY BOXED IN/ PAINTED SHUT TO BE RESTORED TO WORKING ORDER AS PER CONSERVATION OFFICERS RECOMMENDATION GEILING ROSE TO BE REPLACED TO MATCH ORIGINAL AS PER CONSERVATION OFFICERS RECOMMENDATION

SKIRTING AND CORNICING TO BE REINSTATED AS PER ORIGINAL FEATURES ACCORDING TO CONSERVATION OFFICERS RECOMMENDATION

6 CONTEMPORARY AND UNOBTRUSIVE ACCESS SYSTEM AND MAIL BOXES FIXED TO WALLS WITHIN ENTRANCE PORCH

S NEW CONTEMPORARY FEATURE LIGHTING IN HALLWAY AND STAIRWELL

- 8 NEW ACOUSTICALLY INSULATED WIDE PLANK ENGINEERED TIMBER FLOORING 9 ALL WALLS TO BE SKIMMED AND PAINTED IN HERITAGE APPROVED PAINT RANGE COLOUR TBC
  - ORIGINAL STONE STAIRCASE TO BE RESTORED IN ACCORDANCE WITH CONSERVATION OFFICERS RECOMMENDATION

7 FLOOR JOISTS TO BE STRENGTHENED LOCALLY AND REPLACED WHERE REQUIRED TO RESTORE STRUCTURAL INTEGRITY AND TAKE NEW LOADS

- CARPET ON STAIRCASE TO BE REPLACED WITH NEW ACOUSTICALLY INSULATED ENGINEERED TIMBER FLOORING
- NEW BRICK CLOSET WING WITH SLATE ROOF TO MATCH EXISTING ADJOINING BUILDING
- (3) EXCAVATED ARCHES WITH LOWERED GROUND TO ACCOMMODATE BIN AND BIKE STORE
- NEW LIMESTONE FLAGSTONES
- TIMBER SEATING AND PLANTERS TO REAR COURTYARD WALL
- NEW MOSAIC TILING PATTERN TBC IN ACCORDANCE WITH CONSERVATION OFFICERS RECOMMENDATION INKEEPING WITH ADJOINING BUILDING (17) EXISTING STONE STEPS AT ENTRANCE TO BE RESTORED
- ALL ORIGINAL SASH WINDOWS AND TIMBER SHUTTERS TO BE MADE GOOD, REPAIRED AND WHERE REQUIRED REPLACED TO MATCH EXISTING AS PER CONSERVATION OFFICERS RECOMMENDATION
- (19) ROOF TO BE RECONSTRUCTED ALL ORIGINAL SLATES TO BE RE-USED, TIMBER STRUCTURE REPLACED AND POOR QUALITY ROOFING FELT REPLACED WITH LEAD SHEETING
- NEW TIMBER ENTRANCE DOORS TO REPLACE POOR QUALITY EXISTING SET PAINTED BLACK INKEEPING WITH THE REST OF THE TERRACE
- (1) FANLIGHTS ABOVE ENTRANCE DOORS TO BE RESTORED IN ACCORDANCE WITH CONSERVATION OFFICERS RECOMMENDATION
- 22 NEW CAST IRON RAINWATER PIPES INKEEPING WITH EXISTING NEW WHITE PAINTED CASEMENT RECESSED DORMER WINDOWS WITH LEAD CHEEKS IN KEEPING WITH THE CHARACTER OF THE TERRACE
  - NEW OPENING IN REAR FACADE AT LOWER GROUND LEVEL TO ACCOMMODATE NEW BLACK ALUMINIUM FRAME SLIDING DOORS
- (25) ALL RAILINGS AND BALUSTRADING TO LIGHTWELL AND EXTERNAL STAIRCASE TO BE REPAIRED AND PAINTED GLOSS BLACK TO MATCH ORIGINAL
- (26) ALL EXISTING BRICK TO BE CLEANED REPAIRED AND REPOINTED AS REQUIRED AND RESTORED TO ORIGINAL CONDITION
- 27) EXISTING CAST-IRON BALCONY TO BE REPAIRED AND RESTORED TO ORIGINAL CONDITION
- (28) NEW LONDON STOCK BRICKWORK, LAID IN FLEMISH BOND AND SOOTWASHED TO MATCH EXISTING (29) NEW DOUBLE GLAZED TIMBER SASH WINDOWS, PAINTED BLACK EXTERNAL FINISH TO MATCH EXISTING
- 30 NEW MASONRY WALL WITH WHITE RENDER FINISH
- 31) EXCAVATION OF LOWER GROUND FLOOR TO COMBAT DAMP AND PROVIDE ADEQUATE FLOOR BUILDUP
- NEW FIRE-RATED ACOUSTICALLY INSULATED TIMBER CLAD ENCLOSURES CONTAINING KITCHEN AND BATHROOM ACCOMMODATION FLUSH FINISH WITH CONCEALED FIXINGS
- NEW FIRE-RATED TIMBER DOOR SETS TO MATCH EXISTING, PANELLING AND IRONMONGERY AS PER CONSERVATION OFFICERS RECOMMENDATION
- NEW FIRE-RATED ACOUSTICALLY INSULATED STUD PARTITION WALL
- 35 NEW FIRE-RATED FRAMELESS TIMBER DOOR SETS FLUSH WITH WALL 36 NEW CONTEMPORARY TIMBER STAIRCASE

37) RISER FOR ALL PLUMBING AND ELECTRIC SERVICES

PROPOSED ROOF PLAN

OOK ARCHITECTS 35 Marylebone High St London W1U 4QA

ORLA O'KANE ARB MRIAI T +44 (0)7887 861 633 studio@ookarchitects.com www.ookarchitects.com