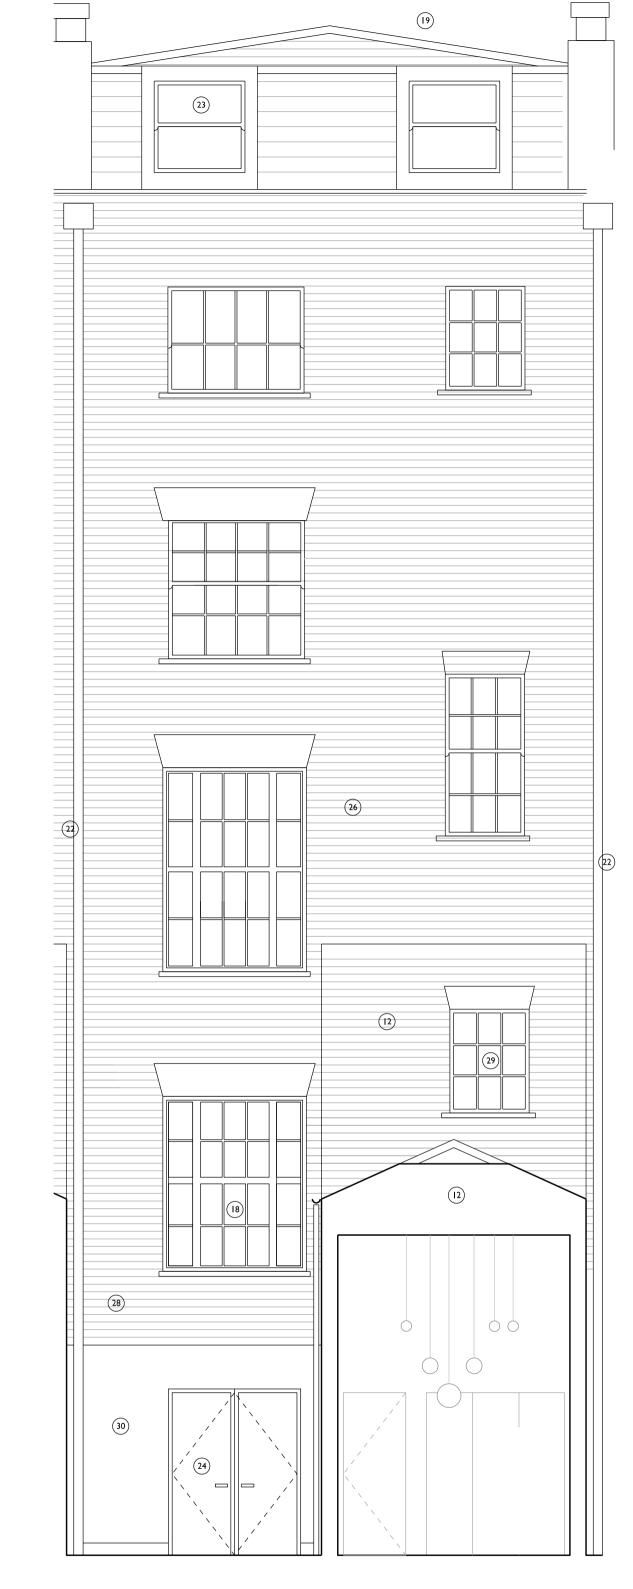

PROPOSED FRONT ELEVATION

PROPOSED REAR ELEVATION

- ALL EXISTING FIREPLACES TO BE RETAINED AND SURROUNDS SPECIFIED AND INSTALLED AS PER CONSERVATION OFFICERS RECOMMENDATION
- 2 ALL SHUTTERS CURRENTLY BOXED IN/ PAINTED SHUT TO BE RESTORED TO WORKING ORDER AS PER CONSERVATION OFFICERS RECOMMENDATION
- GEILING ROSE TO BE REPLACED TO MATCH ORIGINAL AS PER CONSERVATION OFFICERS RECOMMENDATION
- SKIRTING AND CORNICING TO BE REINSTATED AS PER ORIGINAL FEATURES ACCORDING TO CONSERVATION OFFICERS RECOMMENDATION
- S NEW CONTEMPORARY FEATURE LIGHTING IN HALLWAY AND STAIRWELL
- 6 CONTEMPORARY AND UNOBTRUSIVE ACCESS SYSTEM AND MAIL BOXES FIXED TO WALLS WITHIN ENTRANCE PORCH
- 7 FLOOR JOISTS TO BE STRENGTHENED LOCALLY AND REPLACED WHERE REQUIRED TO RESTORE STRUCTURAL INTEGRITY AND TAKE NEW LOADS
- 8 NEW ACOUSTICALLY INSULATED WIDE PLANK ENGINEERED TIMBER FLOORING
- ORIGINAL STONE STAIRCASE TO BE RESTORED IN ACCORDANCE WITH CONSERVATION OFFICERS RECOMMENDATION
- CARPET ON STAIRCASE TO BE REPLACED WITH NEW ACOUSTICALLY INSULATED ENGINEERED TIMBER FLOORING
- 12 NEW BRICK CLOSET WING WITH SLATE ROOF TO MATCH EXISTING ADJOINING BUILDING
- (3) EXCAVATED ARCHES WITH LOWERED GROUND TO ACCOMMODATE BIN AND BIKE STORE
- NEW LIMESTONE FLAGSTONES
- TIMBER SEATING AND PLANTERS TO REAR COURTYARD WALL
- NEW MOSAIC TILING PATTERN TBC IN ACCORDANCE WITH CONSERVATION OFFICERS RECOMMENDATION INKEEPING WITH ADJOINING BUILDING
- EXISTING STONE STEPS AT ENTRANCE TO BE RESTORED
- ALL ORIGINAL SASH WINDOWS AND TIMBER SHUTTERS TO BE MADE GOOD, REPAIRED AND WHERE REQUIRED REPLACED TO MATCH EXISTING AS PER CONSERVATION OFFICERS RECOMMENDATION
- (19) ROOF TO BE RECONSTRUCTED ALL ORIGINAL SLATES TO BE RE-USED, TIMBER STRUCTURE REPLACED AND POOR QUALITY ROOFING FELT REPLACED WITH LEAD SHEETING
- NEW TIMBER ENTRANCE DOORS TO REPLACE POOR QUALITY EXISTING SET PAINTED BLACK INKEEPING WITH THE REST OF THE TERRACE
- 21 FANLIGHTS ABOVE ENTRANCE DOORS TO BE RESTORED IN ACCORDANCE WITH CONSERVATION OFFICERS RECOMMENDATION
- 22 NEW CAST IRON RAINWATER PIPES INKEEPING WITH EXISTING
- NEW WHITE PAINTED CASEMENT RECESSED DORMER WINDOWS WITH LEAD CHEEKS IN KEEPING WITH THE CHARACTER OF THE TERRACE
- NEW OPENING IN REAR FACADE AT LOWER GROUND LEVEL TO ACCOMMODATE NEW BLACK ALUMINIUM FRAME SLIDING DOORS
- 25) ALL RAILINGS AND BALUSTRADING TO LIGHTWELL AND EXTERNAL STAIRCASE TO BE REPAIRED AND PAINTED GLOSS BLACK TO MATCH ORIGINAL
- 26 ALL EXISTING BRICK TO BE CLEANED REPAIRED AND REPOINTED AS REQUIRED AND RESTORED TO ORIGINAL CONDITION
- 27 EXISTING CAST-IRON BALCONY TO BE REPAIRED AND RESTORED TO ORIGINAL CONDITION
- NEW LONDON STOCK BRICKWORK, LAID IN FLEMISH BOND AND SOOTWASHED TO MATCH EXISTING
- 30 NEW MASONRY WALL WITH WHITE RENDER FINISH

(29) NEW DOUBLE GLAZED TIMBER SASH WINDOWS, PAINTED BLACK EXTERNAL FINISH TO MATCH EXISTING

- 31 EXCAVATION OF LOWER GROUND FLOOR TO COMBAT DAMP AND PROVIDE ADEQUATE FLOOR BUILDUP
- 32 NEW FIRE-RATED ACOUSTICALLY INSULATED TIMBER CLAD ENCLOSURES CONTAINING KITCHEN AND BATHROOM ACCOMMODATION FLUSH FINISH WITH CONCEALED FIXINGS
- 33) NEW FIRE-RATED TIMBER DOOR SETS TO MATCH EXISTING, PANELLING AND IRONMONGERY AS PER CONSERVATION OFFICERS RECOMMENDATION
- NEW FIRE-RATED ACOUSTICALLY INSULATED STUD PARTITION WALL
- 35) NEW FIRE-RATED FRAMELESS TIMBER DOOR SETS FLUSH WITH WALL 36) NEW CONTEMPORARY TIMBER STAIRCASE