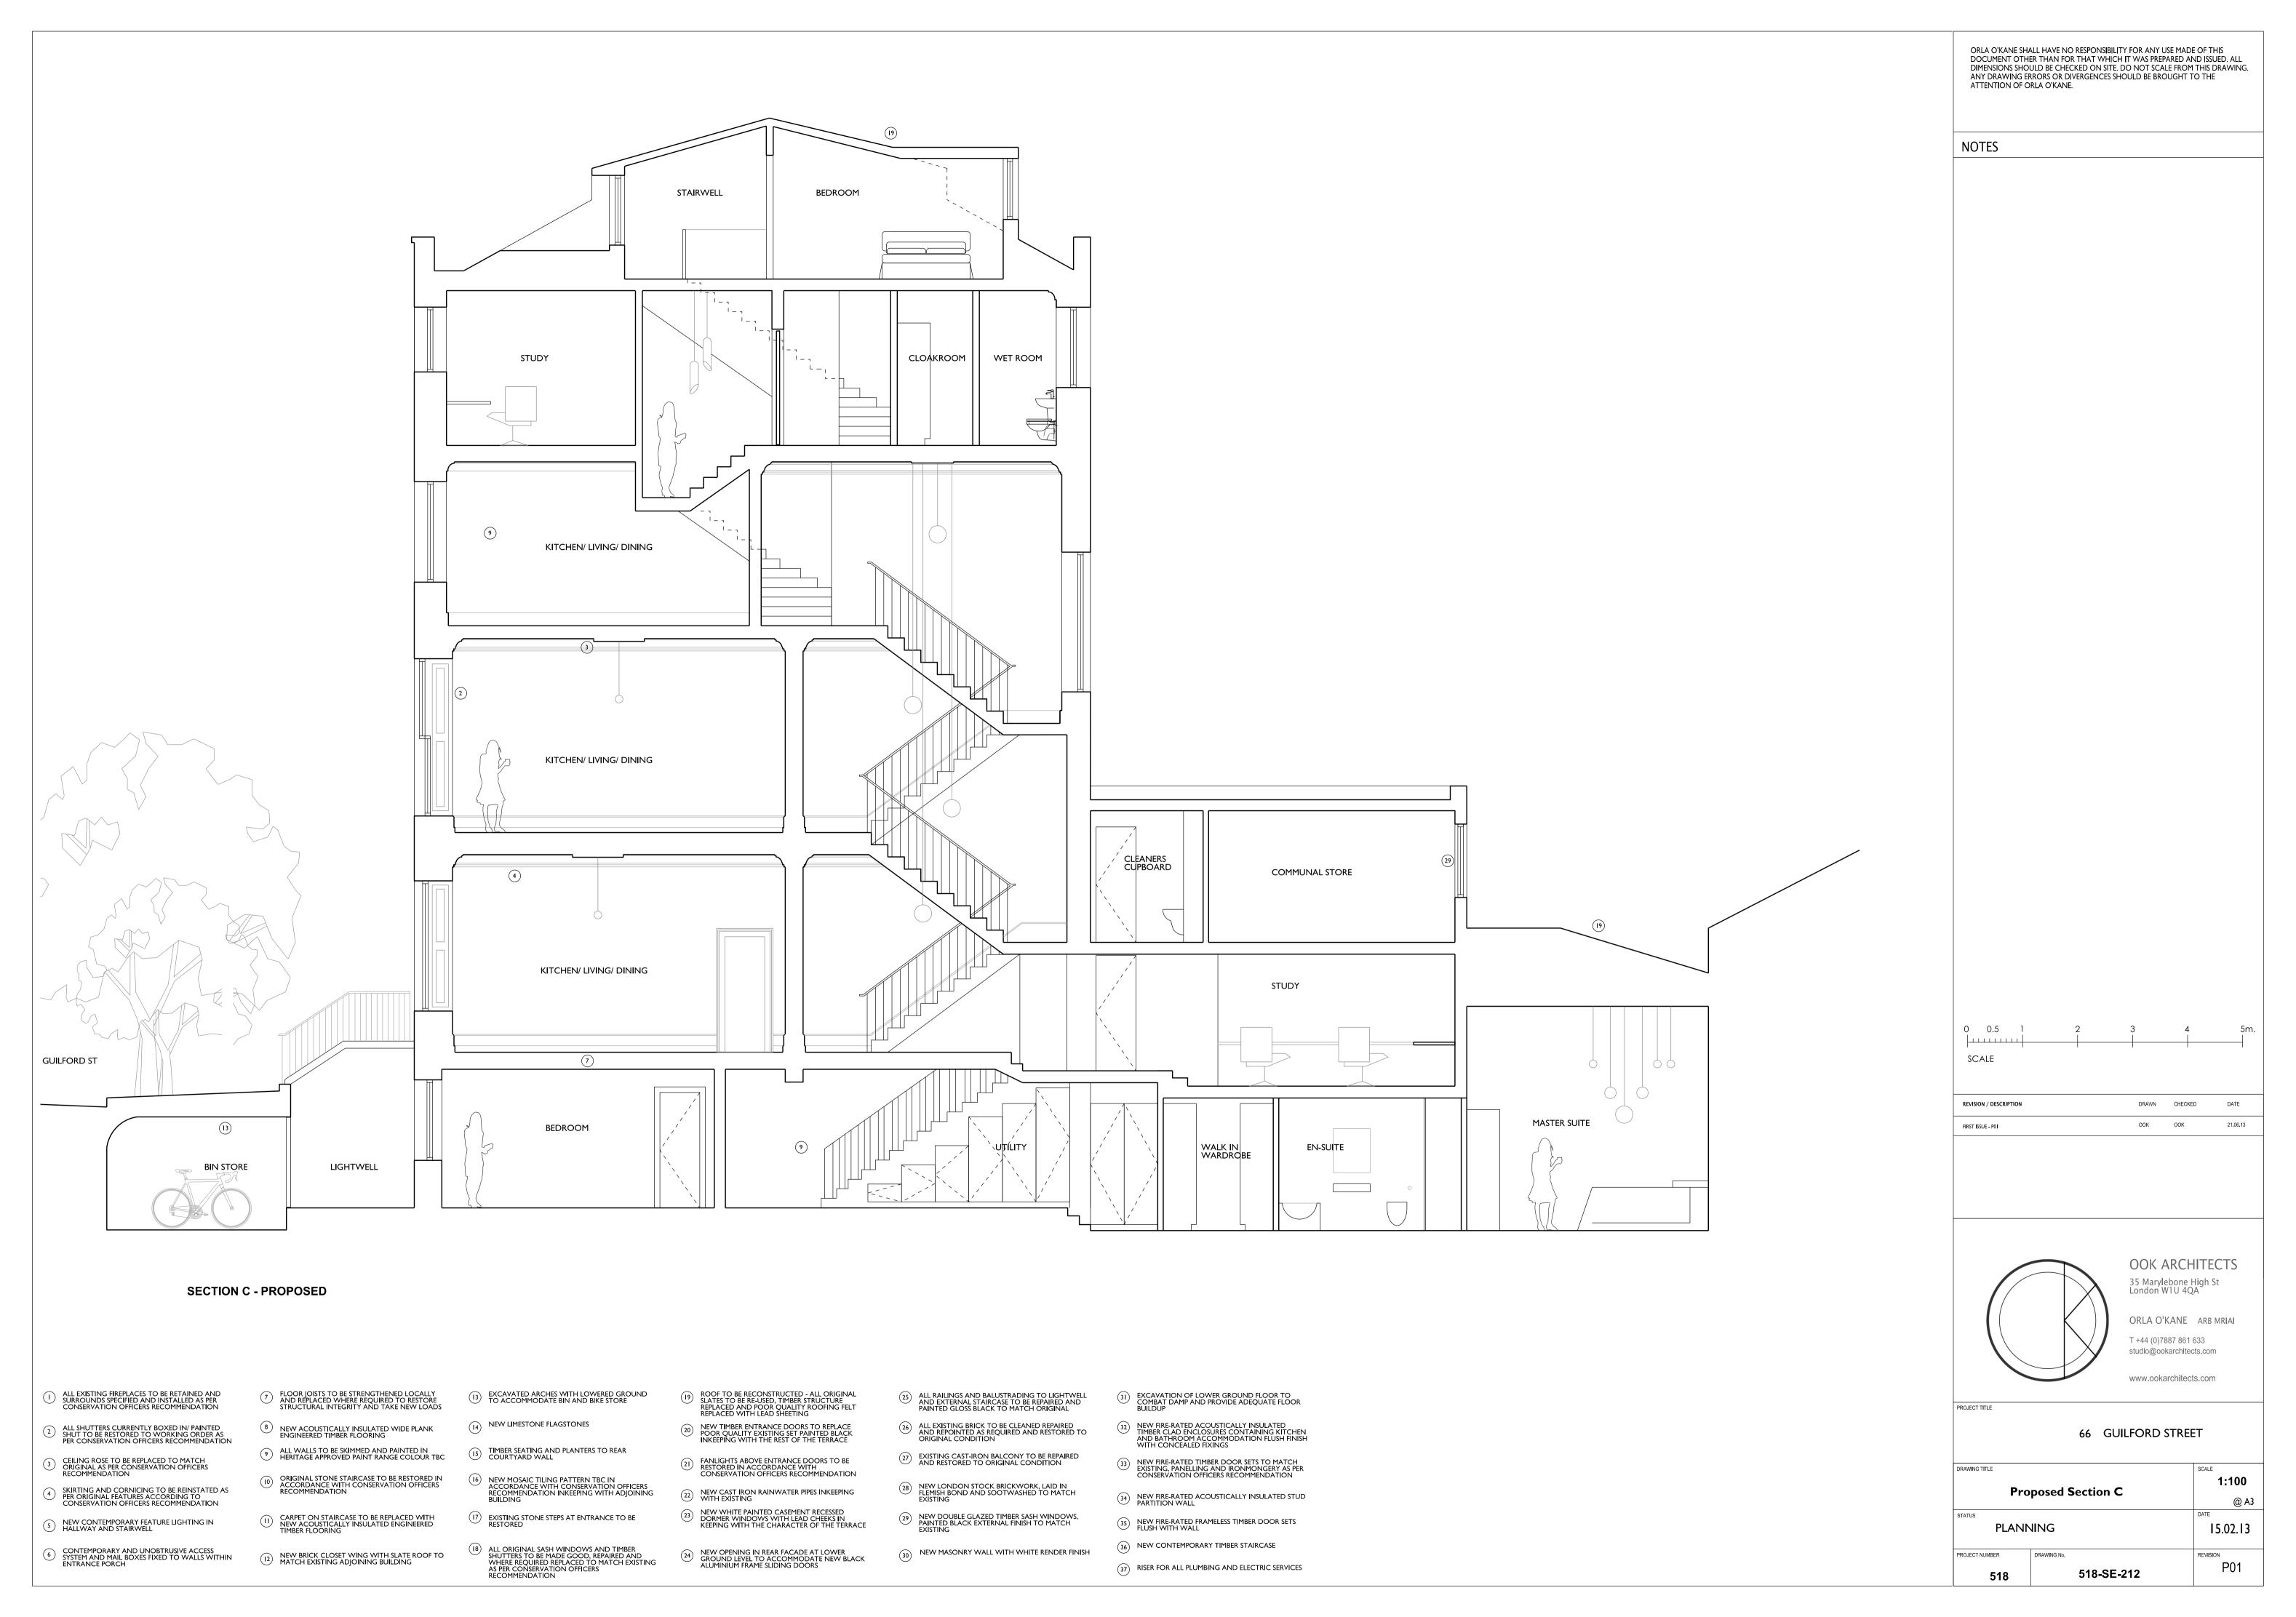

 $\sqrt{N}$ 

- ALL EXISTING FIREPLACES TO BE RETAINED AND SURROUNDS SPECIFIED AND INSTALLED AS PER CONSERVATION OFFICERS RECOMMENDATION
- 2 ALL SHUTTERS CURRENTLY BOXED IN/ PAINTED SHUT TO BE RESTORED TO WORKING ORDER AS PER CONSERVATION OFFICERS RECOMMENDATION
- GEILING ROSE TO BE REPLACED TO MATCH ORIGINAL AS PER CONSERVATION OFFICERS RECOMMENDATION
- SKIRTING AND CORNICING TO BE REINSTATED AS PER ORIGINAL FEATURES ACCORDING TO CONSERVATION OFFICERS RECOMMENDATION
- 5 NEW CONTEMPORARY FEATURE LIGHTING IN HALLWAY AND STAIRWELL
- 6 CONTEMPORARY AND UNOBTRUSIVE ACCESS SYSTEM AND MAIL BOXES FIXED TO WALLS WITHIN ENTRANCE PORCH
- 8 NEW ACOUSTICALLY INSULATED WIDE PLANK ENGINEERED TIMBER FLOORING 9 ALL WALLS TO BE SKIMMED AND PAINTED IN HERITAGE APPROVED PAINT RANGE COLOUR TBC
- CARPET ON STAIRCASE TO BE REPLACED WITH NEW ACOUSTICALLY INSULATED ENGINEERED TIMBER FLOORING
- (12) NEW BRICK CLOSET WING WITH SLATE ROOF TO MATCH EXISTING ADJOINING BUILDING

ORIGINAL STONE STAIRCASE TO BE RESTORED IN ACCORDANCE WITH CONSERVATION OFFICERS RECOMMENDATION

- FLOOR JOISTS TO BE STRENGTHENED LOCALLY AND REPLACED WHERE REQUIRED TO RESTORE STRUCTURAL INTEGRITY AND TAKE NEW LOADS
  - NEW LIMESTONE FLAGSTONES
  - TIMBER SEATING AND PLANTERS TO REAR COURTYARD WALL
  - NEW MOSAIC TILING PATTERN TBC IN ACCORDANCE WITH CONSERVATION OFFICERS RECOMMENDATION INKEEPING WITH ADJOINING BUILDING

(3) EXCAVATED ARCHES WITH LOWERED GROUND TO ACCOMMODATE BIN AND BIKE STORE

- (17) EXISTING STONE STEPS AT ENTRANCE TO BE RESTORED
- ALL ORIGINAL SASH WINDOWS AND TIMBER SHUTTERS TO BE MADE GOOD, REPAIRED AND WHERE REQUIRED REPLACED TO MATCH EXISTING AS PER CONSERVATION OFFICERS RECOMMENDATION
- ROOF TO BE RECONSTRUCTED ALL ORIGINAL SLATES TO BE RE-USED, TIMBER STRUCTURE REPLACED AND POOR QUALITY ROOFING FELT REPLACED WITH LEAD SHEETING
- NEW TIMBER ENTRANCE DOORS TO REPLACE POOR QUALITY EXISTING SET PAINTED BLACK INKEEPING WITH THE REST OF THE TERRACE
- (1) FANLIGHTS ABOVE ENTRANCE DOORS TO BE RESTORED IN ACCORDANCE WITH CONSERVATION OFFICERS RECOMMENDATION 22) NEW CAST IRON RAINWATER PIPES INKEEPING WITH EXISTING
- NEW WHITE PAINTED CASEMENT RECESSED DORMER WINDOWS WITH LEAD CHEEKS IN KEEPING WITH THE CHARACTER OF THE TERRACE
  - NEW OPENING IN REAR FACADE AT LOWER GROUND LEVEL TO ACCOMMODATE NEW BLACK ALUMINIUM FRAME SLIDING DOORS
- (25) ALL RAILINGS AND BALUSTRADING TO LIGHTWELL AND EXTERNAL STAIRCASE TO BE REPAIRED AND PAINTED GLOSS BLACK TO MATCH ORIGINAL
- (26) ALL EXISTING BRICK TO BE CLEANED REPAIRED AND REPOINTED AS REQUIRED AND RESTORED TO ORIGINAL CONDITION
- (27) EXISTING CAST-IRON BALCONY TO BE REPAIRED AND RESTORED TO ORIGINAL CONDITION (28) NEW LONDON STOCK BRICKWORK, LAID IN FLEMISH BOND AND SOOTWASHED TO MATCH EXISTING
- (29) NEW DOUBLE GLAZED TIMBER SASH WINDOWS, PAINTED BLACK EXTERNAL FINISH TO MATCH EXISTING
- 30 NEW MASONRY WALL WITH WHITE RENDER FINISH
- 31) EXCAVATION OF LOWER GROUND FLOOR TO COMBAT DAMP AND PROVIDE ADEQUATE FLOOR BUILDUP
- NEW FIRE-RATED ACOUSTICALLY INSULATED TIMBER CLAD ENCLOSURES CONTAINING KITCHEN AND BATHROOM ACCOMMODATION FLUSH FINISH WITH CONCEALED FIXINGS
  - 33) NEW FIRE-RATED TIMBER DOOR SETS TO MATCH EXISTING, PANELLING AND IRONMONGERY AS PER CONSERVATION OFFICERS RECOMMENDATION
- NEW FIRE-RATED ACOUSTICALLY INSULATED STUD PARTITION WALL
- 35 NEW FIRE-RATED FRAMELESS TIMBER DOOR SETS FLUSH WITH WALL
- 36 NEW CONTEMPORARY TIMBER STAIRCASE WITH BLACK PAINTED STEEL BALUSTRADING