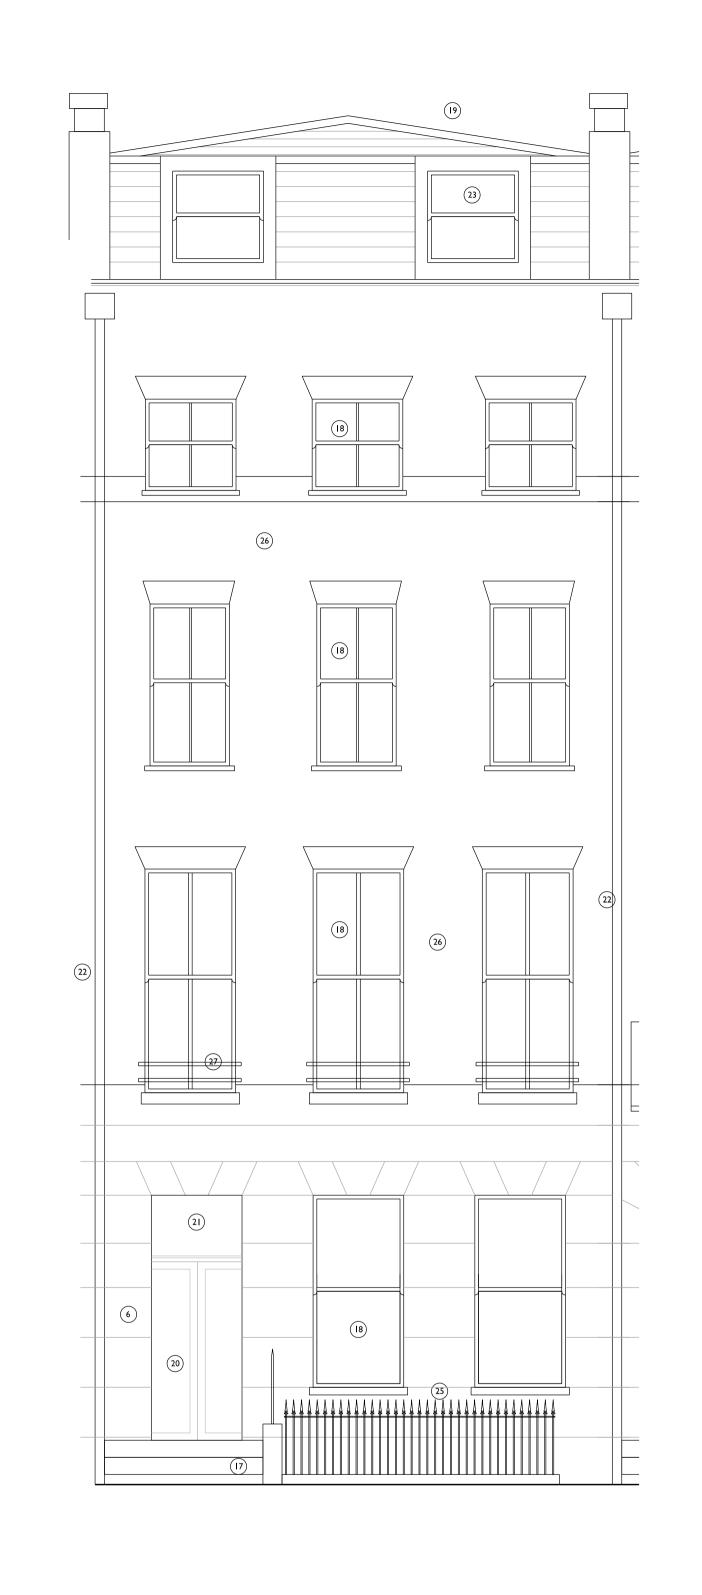

PROPOSED FRONT ELEVATION

PROPOSED REAR ELEVATION

- ALL EXISTING FIREPLACES TO BE RETAINED AND SURROUNDS SPECIFIED AND INSTALLED AS PER CONSERVATION OFFICERS RECOMMENDATION
- 2 ALL SHUTTERS CURRENTLY BOXED IN/ PAINTED SHUT TO BE RESTORED TO WORKING ORDER AS PER CONSERVATION OFFICERS RECOMMENDATION
- GEILING ROSE TO BE REPLACED TO MATCH ORIGINAL AS PER CONSERVATION OFFICERS RECOMMENDATION
- SKIRTING AND CORNICING TO BE REINSTATED AS PER ORIGINAL FEATURES ACCORDING TO CONSERVATION OFFICERS RECOMMENDATION
- S NEW CONTEMPORARY FEATURE LIGHTING IN HALLWAY AND STAIRWELL
- 6 CONTEMPORARY AND UNOBTRUSIVE ACCESS SYSTEM AND MAIL BOXES FIXED TO WALLS WITHIN ENTRANCE PORCH
- 7 FLOOR JOISTS TO BE STRENGTHENED LOCALLY AND REPLACED WHERE REQUIRED TO RESTORE STRUCTURAL INTEGRITY AND TAKE NEW LOADS
- 8 NEW ACOUSTICALLY INSULATED WIDE PLANK ENGINEERED TIMBER FLOORING
- ORIGINAL STONE STAIRCASE TO BE RESTORED IN ACCORDANCE WITH CONSERVATION OFFICERS RECOMMENDATION
- CARPET ON STAIRCASE TO BE REPLACED WITH NEW ACOUSTICALLY INSULATED ENGINEERED TIMBER FLOORING
- 12 NEW BRICK CLOSET WING WITH SLATE ROOF TO MATCH EXISTING ADJOINING BUILDING
- (3) EXCAVATED ARCHES WITH LOWERED GROUND TO ACCOMMODATE BIN AND BIKE STORE
- NEW LIMESTONE FLAGSTONES
- TIMBER SEATING AND PLANTERS TO REAR COURTYARD WALL
- NEW MOSAIC TILING PATTERN TBC IN ACCORDANCE WITH CONSERVATION OFFICERS RECOMMENDATION INKEEPING WITH ADJOINING BUILDING
- EXISTING STONE STEPS AT ENTRANCE TO BE RESTORED
- ALL ORIGINAL SASH WINDOWS AND TIMBER SHUTTERS TO BE MADE GOOD, REPAIRED AND WHERE REQUIRED REPLACED TO MATCH EXISTING AS PER CONSERVATION OFFICERS RECOMMENDATION
- (19) ROOF TO BE RECONSTRUCTED ALL ORIGINAL SLATES TO BE RE-USED, TIMBER STRUCTURE REPLACED AND POOR QUALITY ROOFING FELT REPLACED WITH LEAD SHEETING
- NEW TIMBER ENTRANCE DOORS TO REPLACE POOR QUALITY EXISTING SET PAINTED BLACK INKEEPING WITH THE REST OF THE TERRACE
- 21 FANLIGHTS ABOVE ENTRANCE DOORS TO BE RESTORED IN ACCORDANCE WITH CONSERVATION OFFICERS RECOMMENDATION
- 22 NEW CAST IRON RAINWATER PIPES INKEEPING WITH EXISTING
- NEW WHITE PAINTED CASEMENT RECESSED DORMER WINDOWS WITH LEAD CHEEKS IN KEEPING WITH THE CHARACTER OF THE TERRACE
- NEW OPENING IN REAR FACADE AT LOWER GROUND LEVEL TO ACCOMMODATE NEW BLACK ALUMINIUM FRAME SLIDING DOORS
- 25) ALL RAILINGS AND BALUSTRADING TO LIGHTWELL AND EXTERNAL STAIRCASE TO BE REPAIRED AND PAINTED GLOSS BLACK TO MATCH ORIGINAL
- 26 ALL EXISTING BRICK TO BE CLEANED REPAIRED AND REPOINTED AS REQUIRED AND RESTORED TO ORIGINAL CONDITION
- 27 EXISTING CAST-IRON BALCONY TO BE REPAIRED AND RESTORED TO ORIGINAL CONDITION
- NEW LONDON STOCK BRICKWORK, LAID IN FLEMISH BOND AND SOOTWASHED TO MATCH EXISTING
- 30 NEW MASONRY WALL WITH WHITE RENDER FINISH

(29) NEW DOUBLE GLAZED TIMBER SASH WINDOWS, PAINTED BLACK EXTERNAL FINISH TO MATCH EXISTING

- 31 EXCAVATION OF LOWER GROUND FLOOR TO COMBAT DAMP AND PROVIDE ADEQUATE FLOOR BUILDUP
- 32 NEW FIRE-RATED ACOUSTICALLY INSULATED TIMBER CLAD ENCLOSURES CONTAINING KITCHEN AND BATHROOM ACCOMMODATION FLUSH FINISH WITH CONCEALED FIXINGS
- 33) NEW FIRE-RATED TIMBER DOOR SETS TO MATCH EXISTING, PANELLING AND IRONMONGERY AS PER CONSERVATION OFFICERS RECOMMENDATION
- NEW FIRE-RATED ACOUSTICALLY INSULATED STUD PARTITION WALL
- 35) NEW FIRE-RATED FRAMELESS TIMBER DOOR SETS FLUSH WITH WALL 36) NEW CONTEMPORARY TIMBER STAIRCASE