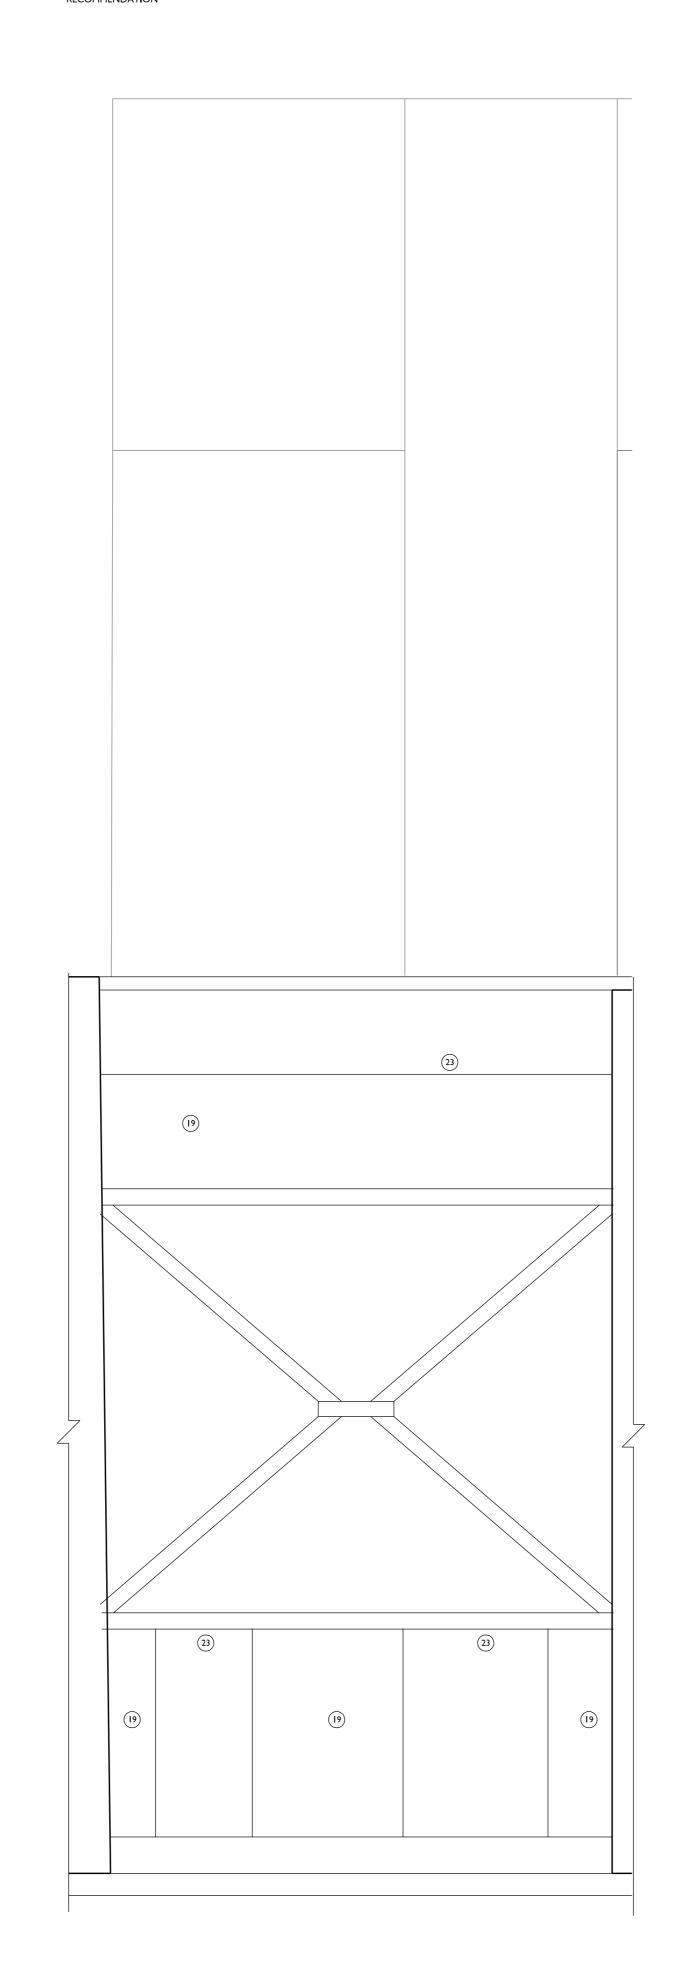

(3) EXCAVATED ARCHES WITH LOWERED GROUND TO ACCOMMODATE BIN AND BIKE STORE

- (17) EXISTING STONE STEPS AT ENTRANCE TO BE RESTORED
- ALL ORIGINAL SASH WINDOWS AND TIMBER SHUTTERS TO BE MADE GOOD, REPAIRED AND WHERE REQUIRED REPLACED TO MATCH EXISTING AS PER CONSERVATION OFFICERS RECOMMENDATION
- ROOF TO BE RECONSTRUCTED ALL ORIGINAL SLATES TO BE RE-USED, TIMBER STRUCTURE REPLACED AND POOR QUALITY ROOFING FELT REPLACED WITH LEAD SHEETING
- NEW TIMBER ENTRANCE DOORS TO REPLACE POOR QUALITY EXISTING SET PAINTED BLACK INKEEPING WITH THE REST OF THE TERRACE
- (1) FANLIGHTS ABOVE ENTRANCE DOORS TO BE RESTORED IN ACCORDANCE WITH CONSERVATION OFFICERS RECOMMENDATION 22) NEW CAST IRON RAINWATER PIPES INKEEPING WITH EXISTING
- NEW WHITE PAINTED CASEMENT RECESSED DORMER WINDOWS WITH LEAD CHEEKS IN KEEPING WITH THE CHARACTER OF THE TERRACE
  - NEW OPENING IN REAR FACADE AT LOWER GROUND LEVEL TO ACCOMMODATE NEW BLACK ALUMINIUM FRAME SLIDING DOORS
- (25) ALL RAILINGS AND BALUSTRADING TO LIGHTWELL AND EXTERNAL STAIRCASE TO BE REPAIRED AND PAINTED GLOSS BLACK TO MATCH ORIGINAL
- (26) ALL EXISTING BRICK TO BE CLEANED REPAIRED AND REPOINTED AS REQUIRED AND RESTORED TO ORIGINAL CONDITION
- (27) EXISTING CAST-IRON BALCONY TO BE REPAIRED AND RESTORED TO ORIGINAL CONDITION (28) NEW LONDON STOCK BRICKWORK, LAID IN FLEMISH BOND AND SOOTWASHED TO MATCH EXISTING
- (29) NEW DOUBLE GLAZED TIMBER SASH WINDOWS, PAINTED BLACK EXTERNAL FINISH TO MATCH EXISTING
- 30 NEW MASONRY WALL WITH WHITE RENDER FINISH
- 31) EXCAVATION OF LOWER GROUND FLOOR TO COMBAT DAMP AND PROVIDE ADEQUATE FLOOR BUILDUP
- NEW FIRE-RATED ACOUSTICALLY INSULATED TIMBER CLAD ENCLOSURES CONTAINING KITCHEN AND BATHROOM ACCOMMODATION FLUSH FINISH WITH CONCEALED FIXINGS
  - 33) NEW FIRE-RATED TIMBER DOOR SETS TO MATCH EXISTING, PANELLING AND IRONMONGERY AS PER CONSERVATION OFFICERS RECOMMENDATION
- NEW FIRE-RATED ACOUSTICALLY INSULATED STUD PARTITION WALL
- 35 NEW FIRE-RATED FRAMELESS TIMBER DOOR SETS FLUSH WITH WALL
- 36 NEW CONTEMPORARY TIMBER STAIRCASE WITH BLACK PAINTED STEEL BALUSTRADING

  - (14) NEW LIMESTONE FLAGSTONES

TIMBER SEATING AND PLANTERS TO REAR COURTYARD WALL

- NEW MOSAIC TILING PATTERN TBC IN ACCORDANCE WITH CONSERVATION OFFICERS RECOMMENDATION INKEEPING WITH ADJOINING BUILDING
- (17) EXISTING STONE STEPS AT ENTRANCE TO BE RESTORED
- ALL ORIGINAL SASH WINDOWS AND TIMBER SHUTTERS TO BE MADE GOOD, REPAIRED AND WHERE REQUIRED REPLACED TO MATCH EXISTING AS PER CONSERVATION OFFICERS RECOMMENDATION
- (19) ROOF TO BE RECONSTRUCTED ALL ORIGINAL SLATES TO BE RE-USED, TIMBER STRUCTURE REPLACED AND POOR QUALITY ROOFING FELT REPLACED WITH LEAD SHEETING
- NEW TIMBER ENTRANCE DOORS TO REPLACE POOR QUALITY EXISTING SET PAINTED BLACK INKEEPING WITH THE REST OF THE TERRACE
- (1) FANLIGHTS ABOVE ENTRANCE DOORS TO BE RESTORED IN ACCORDANCE WITH CONSERVATION OFFICERS RECOMMENDATION 22 NEW CAST IRON RAINWATER PIPES INKEEPING WITH EXISTING
  - NEW OPENING IN REAR FACADE AT LOWER GROUND LEVEL TO ACCOMMODATE NEW BLACK ALUMINIUM FRAME SLIDING DOORS

NEW WHITE PAINTED CASEMENT RECESSED DORMER WINDOWS WITH LEAD CHEEKS IN KEEPING WITH THE CHARACTER OF THE TERRACE

- (25) ALL RAILINGS AND BALUSTRADING TO LIGHTWELL AND EXTERNAL STAIRCASE TO BE REPAIRED AND PAINTED GLOSS BLACK TO MATCH ORIGINAL
- 26 ALL EXISTING BRICK TO BE CLEANED REPAIRED AND REPOINTED AS REQUIRED AND RESTORED TO ORIGINAL CONDITION
- (28) NEW LONDON STOCK BRICKWORK, LAID IN FLEMISH BOND AND SOOTWASHED TO MATCH EXISTING

27) EXISTING CAST-IRON BALCONY TO BE REPAIRED AND RESTORED TO ORIGINAL CONDITION

- 29 NEW DOUBLE GLAZED TIMBER SASH WINDOWS, PAINTED BLACK EXTERNAL FINISH TO MATCH EXISTING (30) NEW MASONRY WALL WITH WHITE RENDER FINISH
- 31) EXCAVATION OF LOWER GROUND FLOOR TO COMBAT DAMP AND PROVIDE ADEQUATE FLOOR BUILDUP
- NEW FIRE-RATED ACOUSTICALLY INSULATED TIMBER CLAD ENCLOSURES CONTAINING KITCHEN AND BATHROOM ACCOMMODATION FLUSH FINISH WITH CONCEALED FIXINGS
- NEW FIRE-RATED TIMBER DOOR SETS TO MATCH EXISTING, PANELLING AND IRONMONGERY AS PER CONSERVATION OFFICERS RECOMMENDATION
- NEW FIRE-RATED ACOUSTICALLY INSULATED STUD PARTITION WALL
- 35 NEW FIRE-RATED FRAMELESS TIMBER DOOR SETS FLUSH WITH WALL
- 36 NEW CONTEMPORARY TIMBER STAIRCASE