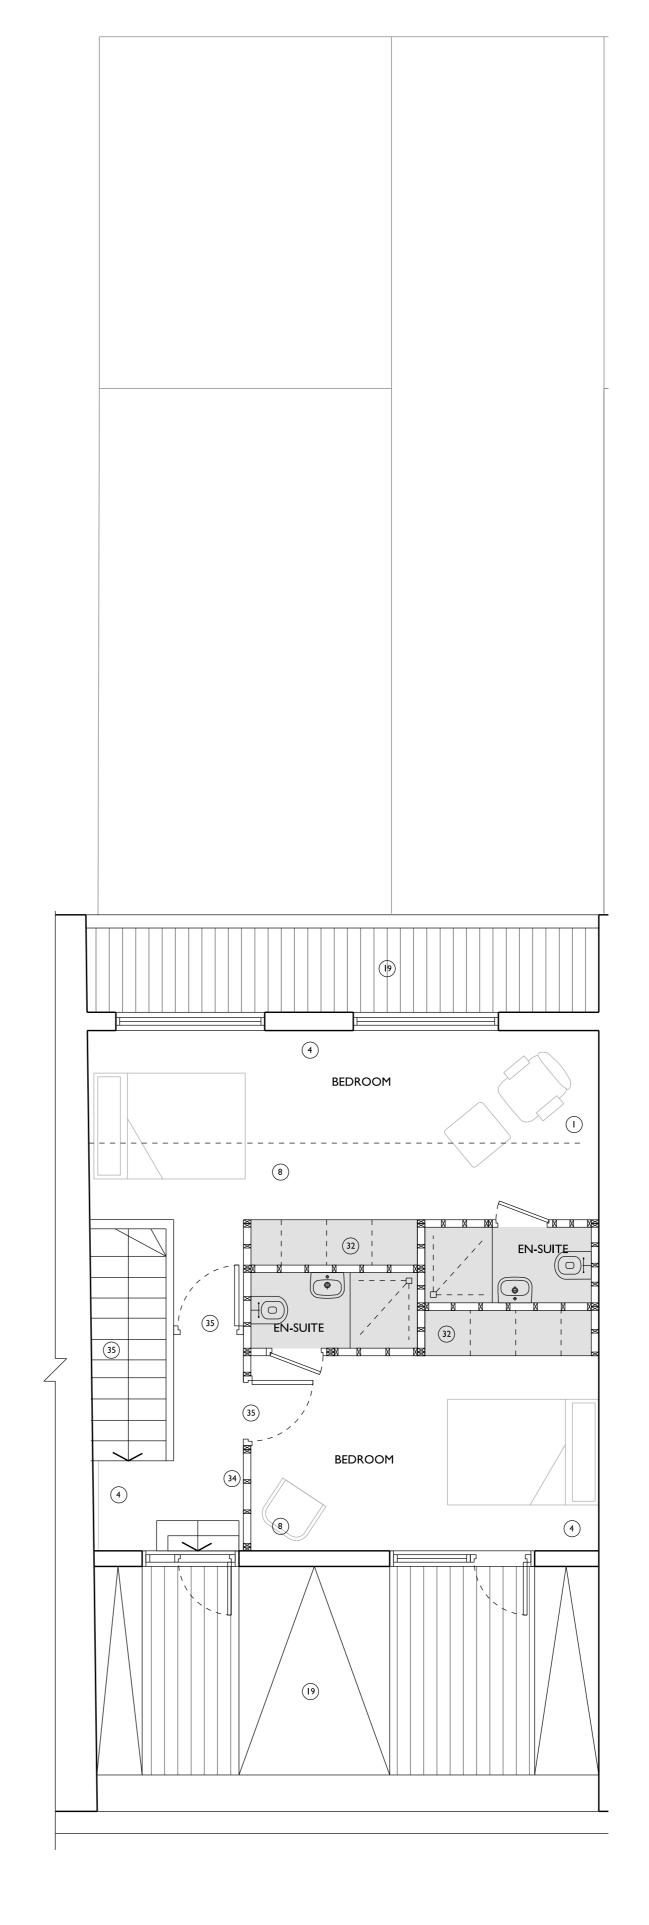

FIRST FLOOR LEVEL PROPOSED PLAN

SECOND FLOOR LEVEL PROPOSED PLAN

OOK ARCHITECTS 35 Marylebone High St London W1U 4QA

ORLA O'KANE ARB MRIAI T +44 (0)7887 861 633 studio@ookarchitects.com www.ookarchitects.com

66 GUILFORD STREET DRAWING TITLE Proposed Plans - First 1:100 and Second Floor Levels **PLANNING** 15.02.13 P01 518-PL-111 518

- ALL EXISTING FIREPLACES TO BE RETAINED AND SURROUNDS SPECIFIED AND INSTALLED AS PER CONSERVATION OFFICERS RECOMMENDATION
- 2 ALL SHUTTERS CURRENTLY BOXED IN/ PAINTED SHUT TO BE RESTORED TO WORKING ORDER AS PER CONSERVATION OFFICERS RECOMMENDATION
- GEILING ROSE TO BE REPLACED TO MATCH ORIGINAL AS PER CONSERVATION OFFICERS RECOMMENDATION
- SKIRTING AND CORNICING TO BE REINSTATED AS PER ORIGINAL FEATURES ACCORDING TO CONSERVATION OFFICERS RECOMMENDATION
- S NEW CONTEMPORARY FEATURE LIGHTING IN HALLWAY AND STAIRWELL
- 6 CONTEMPORARY AND UNOBTRUSIVE ACCESS SYSTEM AND MAIL BOXES FIXED TO WALLS WITHIN ENTRANCE PORCH
- 7 FLOOR JOISTS TO BE STRENGTHENED LOCALLY AND REPLACED WHERE REQUIRED TO RESTORE STRUCTURAL INTEGRITY AND TAKE NEW LOADS
- 8 NEW ACOUSTICALLY INSULATED WIDE PLANK ENGINEERED TIMBER FLOORING 9 ALL WALLS TO BE SKIMMED AND PAINTED IN HERITAGE APPROVED PAINT RANGE COLOUR TBC
- ORIGINAL STONE STAIRCASE TO BE RESTORED IN ACCORDANCE WITH CONSERVATION OFFICERS RECOMMENDATION
- CARPET ON STAIRCASE TO BE REPLACED WITH NEW ACOUSTICALLY INSULATED ENGINEERED TIMBER FLOORING
- NEW BRICK CLOSET WING WITH SLATE ROOF TO MATCH EXISTING ADJOINING BUILDING
- (3) EXCAVATED ARCHES WITH LOWERED GROUND TO ACCOMMODATE BIN AND BIKE STORE

  - (14) NEW LIMESTONE FLAGSTONES

TIMBER SEATING AND PLANTERS TO REAR COURTYARD WALL

- NEW MOSAIC TILING PATTERN TBC IN ACCORDANCE WITH CONSERVATION OFFICERS RECOMMENDATION INKEEPING WITH ADJOINING BUILDING
- (17) EXISTING STONE STEPS AT ENTRANCE TO BE RESTORED
- ALL ORIGINAL SASH WINDOWS AND TIMBER SHUTTERS TO BE MADE GOOD, REPAIRED AND WHERE REQUIRED REPLACED TO MATCH EXISTING AS PER CONSERVATION OFFICERS RECOMMENDATION
- (19) ROOF TO BE RECONSTRUCTED ALL ORIGINAL SLATES TO BE RE-USED, TIMBER STRUCTURE REPLACED AND POOR QUALITY ROOFING FELT REPLACED WITH LEAD SHEETING
- NEW TIMBER ENTRANCE DOORS TO REPLACE POOR QUALITY EXISTING SET PAINTED BLACK INKEEPING WITH THE REST OF THE TERRACE
- (1) FANLIGHTS ABOVE ENTRANCE DOORS TO BE RESTORED IN ACCORDANCE WITH CONSERVATION OFFICERS RECOMMENDATION 22 NEW CAST IRON RAINWATER PIPES INKEEPING WITH EXISTING
  - NEW OPENING IN REAR FACADE AT LOWER GROUND LEVEL TO ACCOMMODATE NEW BLACK ALUMINIUM FRAME SLIDING DOORS

NEW WHITE PAINTED CASEMENT RECESSED DORMER WINDOWS WITH LEAD CHEEKS IN KEEPING WITH THE CHARACTER OF THE TERRACE

- (25) ALL RAILINGS AND BALUSTRADING TO LIGHTWELL AND EXTERNAL STAIRCASE TO BE REPAIRED AND PAINTED GLOSS BLACK TO MATCH ORIGINAL
- 26 ALL EXISTING BRICK TO BE CLEANED REPAIRED AND REPOINTED AS REQUIRED AND RESTORED TO ORIGINAL CONDITION
- (28) NEW LONDON STOCK BRICKWORK, LAID IN FLEMISH BOND AND SOOTWASHED TO MATCH EXISTING

27) EXISTING CAST-IRON BALCONY TO BE REPAIRED AND RESTORED TO ORIGINAL CONDITION

- 29 NEW DOUBLE GLAZED TIMBER SASH WINDOWS, PAINTED BLACK EXTERNAL FINISH TO MATCH EXISTING (30) NEW MASONRY WALL WITH WHITE RENDER FINISH
- 31) EXCAVATION OF LOWER GROUND FLOOR TO COMBAT DAMP AND PROVIDE ADEQUATE FLOOR BUILDUP
- NEW FIRE-RATED ACOUSTICALLY INSULATED TIMBER CLAD ENCLOSURES CONTAINING KITCHEN AND BATHROOM ACCOMMODATION FLUSH FINISH WITH CONCEALED FIXINGS
- NEW FIRE-RATED TIMBER DOOR SETS TO MATCH EXISTING, PANELLING AND IRONMONGERY AS PER CONSERVATION OFFICERS RECOMMENDATION
- NEW FIRE-RATED ACOUSTICALLY INSULATED STUD PARTITION WALL
- 35 NEW FIRE-RATED FRAMELESS TIMBER DOOR SETS FLUSH WITH WALL
- 36 NEW CONTEMPORARY TIMBER STAIRCASE