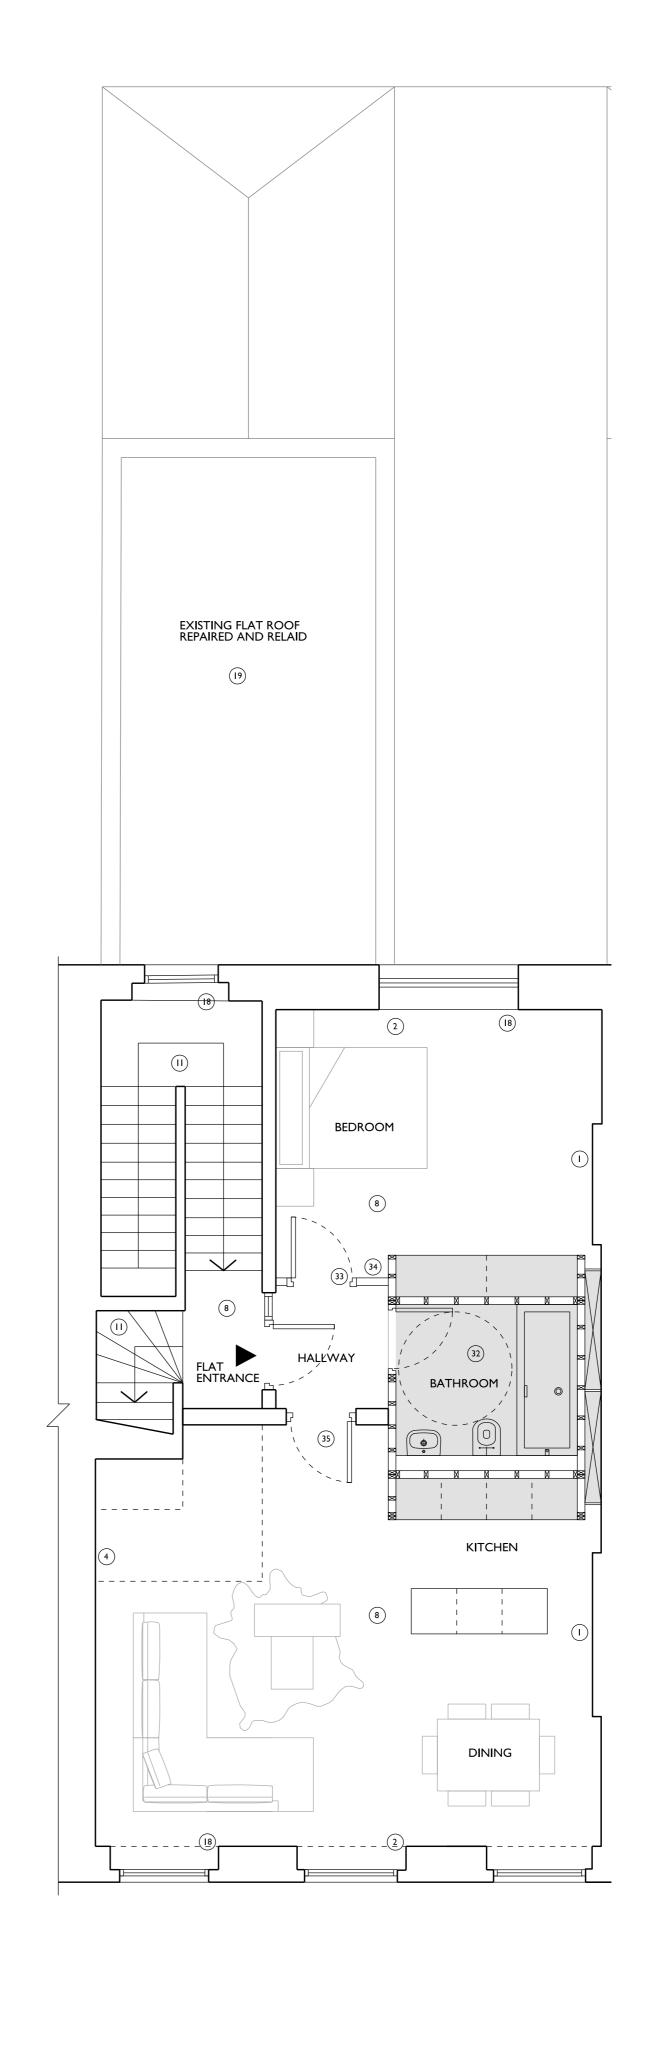

FIRST FLOOR LEVEL PROPOSED PLAN

SECOND FLOOR LEVEL PROPOSED PLAN

OOK ARCHITECTS 35 Marylebone High St London W1U 4QA

ORLA O'KANE ARB MRIAI T +44 (0)7887 861 633 studio@ookarchitects.com www.ookarchitects.com

ALL EXISTING FIREPLACES TO BE RETAINED AND SURROUNDS SPECIFIED AND INSTALLED AS PER CONSERVATION OFFICERS RECOMMENDATION 2 ALL SHUTTERS CURRENTLY BOXED IN/ PAINTED SHUT TO BE RESTORED TO WORKING ORDER AS PER CONSERVATION OFFICERS RECOMMENDATION GEILING ROSE TO BE REPLACED TO MATCH ORIGINAL AS PER CONSERVATION OFFICERS RECOMMENDATION

SKIRTING AND CORNICING TO BE REINSTATED AS PER ORIGINAL FEATURES ACCORDING TO CONSERVATION OFFICERS RECOMMENDATION

6 CONTEMPORARY AND UNOBTRUSIVE ACCESS SYSTEM AND MAIL BOXES FIXED TO WALLS WITHIN ENTRANCE PORCH

S NEW CONTEMPORARY FEATURE LIGHTING IN HALLWAY AND STAIRWELL

- 8 NEW ACOUSTICALLY INSULATED WIDE PLANK ENGINEERED TIMBER FLOORING 9 ALL WALLS TO BE SKIMMED AND PAINTED IN HERITAGE APPROVED PAINT RANGE COLOUR TBC
  - ORIGINAL STONE STAIRCASE TO BE RESTORED IN ACCORDANCE WITH CONSERVATION OFFICERS RECOMMENDATION

7 FLOOR JOISTS TO BE STRENGTHENED LOCALLY AND REPLACED WHERE REQUIRED TO RESTORE STRUCTURAL INTEGRITY AND TAKE NEW LOADS

- CARPET ON STAIRCASE TO BE REPLACED WITH NEW ACOUSTICALLY INSULATED ENGINEERED TIMBER FLOORING
- NEW BRICK CLOSET WING WITH SLATE ROOF TO MATCH EXISTING ADJOINING BUILDING
- (3) EXCAVATED ARCHES WITH LOWERED GROUND TO ACCOMMODATE BIN AND BIKE STORE
- NEW LIMESTONE FLAGSTONES
- TIMBER SEATING AND PLANTERS TO REAR COURTYARD WALL
- NEW MOSAIC TILING PATTERN TBC IN ACCORDANCE WITH CONSERVATION OFFICERS RECOMMENDATION INKEEPING WITH ADJOINING BUILDING (17) EXISTING STONE STEPS AT ENTRANCE TO BE RESTORED
- ALL ORIGINAL SASH WINDOWS AND TIMBER SHUTTERS TO BE MADE GOOD, REPAIRED AND WHERE REQUIRED REPLACED TO MATCH EXISTING AS PER CONSERVATION OFFICERS RECOMMENDATION
- (19) ROOF TO BE RECONSTRUCTED ALL ORIGINAL SLATES TO BE RE-USED, TIMBER STRUCTURE REPLACED AND POOR QUALITY ROOFING FELT REPLACED WITH LEAD SHEETING
- NEW TIMBER ENTRANCE DOORS TO REPLACE POOR QUALITY EXISTING SET PAINTED BLACK INKEEPING WITH THE REST OF THE TERRACE
- (1) FANLIGHTS ABOVE ENTRANCE DOORS TO BE RESTORED IN ACCORDANCE WITH CONSERVATION OFFICERS RECOMMENDATION
- 22 NEW CAST IRON RAINWATER PIPES INKEEPING WITH EXISTING NEW WHITE PAINTED CASEMENT RECESSED DORMER WINDOWS WITH LEAD CHEEKS IN KEEPING WITH THE CHARACTER OF THE TERRACE
  - NEW OPENING IN REAR FACADE AT LOWER GROUND LEVEL TO ACCOMMODATE NEW BLACK ALUMINIUM FRAME SLIDING DOORS
- (25) ALL RAILINGS AND BALUSTRADING TO LIGHTWELL AND EXTERNAL STAIRCASE TO BE REPAIRED AND PAINTED GLOSS BLACK TO MATCH ORIGINAL
- (26) ALL EXISTING BRICK TO BE CLEANED REPAIRED AND REPOINTED AS REQUIRED AND RESTORED TO ORIGINAL CONDITION
- 27) EXISTING CAST-IRON BALCONY TO BE REPAIRED AND RESTORED TO ORIGINAL CONDITION
- (28) NEW LONDON STOCK BRICKWORK, LAID IN FLEMISH BOND AND SOOTWASHED TO MATCH EXISTING (29) NEW DOUBLE GLAZED TIMBER SASH WINDOWS, PAINTED BLACK EXTERNAL FINISH TO MATCH EXISTING
- 30 NEW MASONRY WALL WITH WHITE RENDER FINISH
- 31) EXCAVATION OF LOWER GROUND FLOOR TO COMBAT DAMP AND PROVIDE ADEQUATE FLOOR BUILDUP
- NEW FIRE-RATED ACOUSTICALLY INSULATED TIMBER CLAD ENCLOSURES CONTAINING KITCHEN AND BATHROOM ACCOMMODATION FLUSH FINISH WITH CONCEALED FIXINGS
- NEW FIRE-RATED TIMBER DOOR SETS TO MATCH EXISTING, PANELLING AND IRONMONGERY AS PER CONSERVATION OFFICERS RECOMMENDATION
- NEW FIRE-RATED ACOUSTICALLY INSULATED STUD PARTITION WALL
- 35 NEW FIRE-RATED FRAMELESS TIMBER DOOR SETS FLUSH WITH WALL 36 NEW CONTEMPORARY TIMBER STAIRCASE