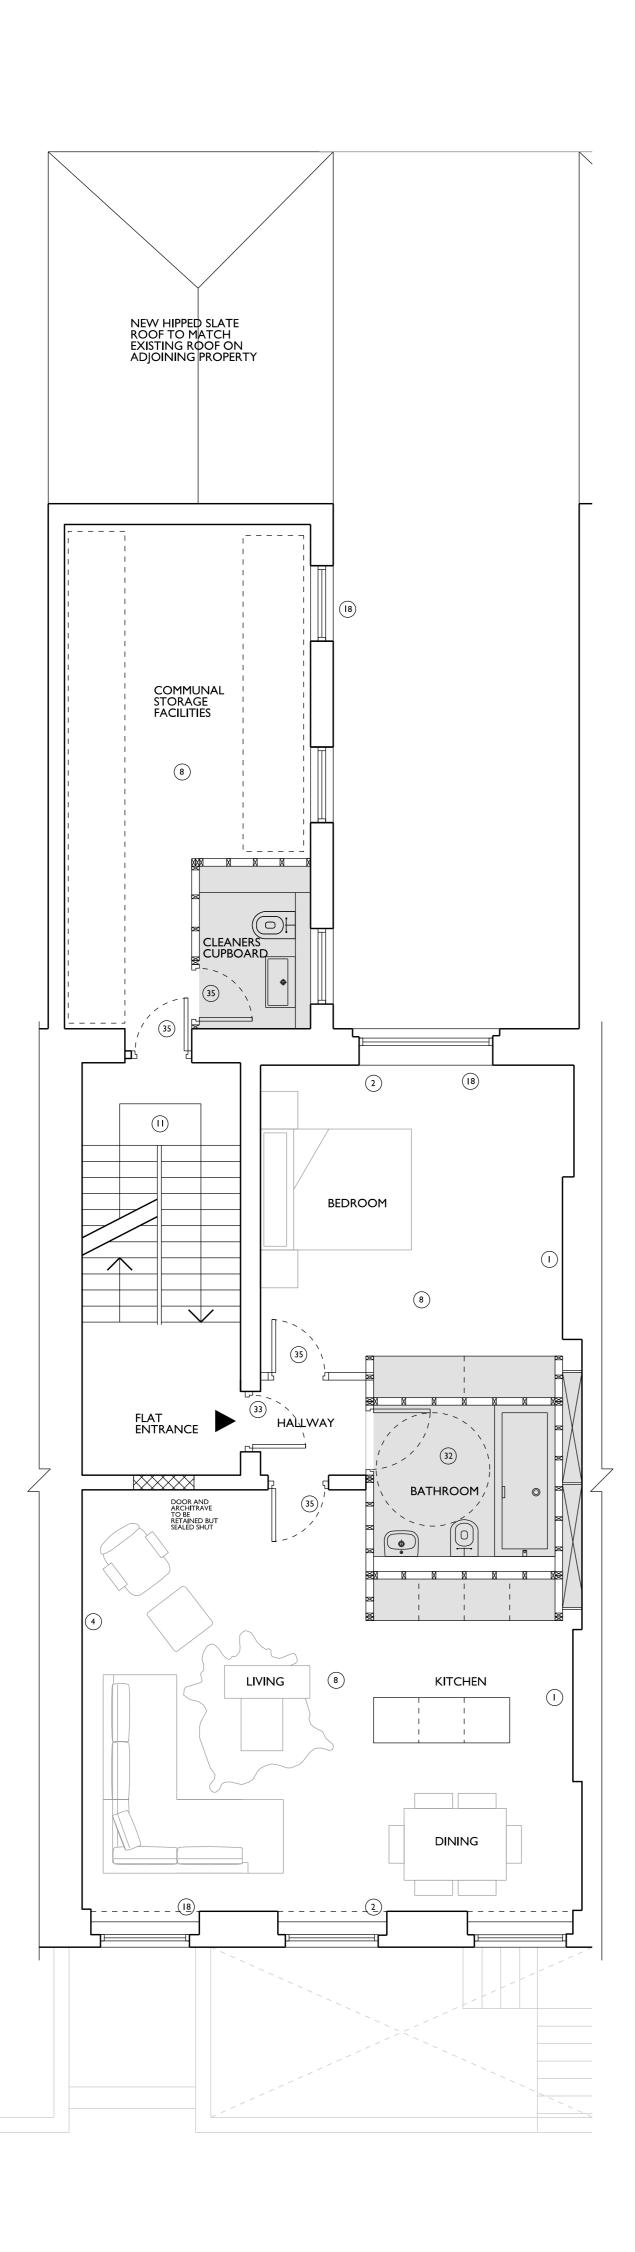

FIRST FLOOR LEVEL PROPOSED PLAN

SECOND FLOOR LEVEL PROPOSED PLAN

OOK ARCHITECTS 35 Marylebone High St London W1U 4QA

ORLA O'KANE ARB MRIAI T +44 (0)7887 861 633 studio@ookarchitects.com www.ookarchitects.com

66 GUILFORD STREET DRAWING TITLE Proposed Plans - First 1:100 and Second Floor Levels **PLANNING** 15.02.13 P01 518-PL-111 518

- ALL EXISTING FIREPLACES TO BE RETAINED AND SURROUNDS SPECIFIED AND INSTALLED AS PER CONSERVATION OFFICERS RECOMMENDATION
- 2 ALL SHUTTERS CURRENTLY BOXED IN/ PAINTED SHUT TO BE RESTORED TO WORKING ORDER AS PER CONSERVATION OFFICERS RECOMMENDATION
- GEILING ROSE TO BE REPLACED TO MATCH ORIGINAL AS PER CONSERVATION OFFICERS RECOMMENDATION
- SKIRTING AND CORNICING TO BE REINSTATED AS PER ORIGINAL FEATURES ACCORDING TO CONSERVATION OFFICERS RECOMMENDATION
- S NEW CONTEMPORARY FEATURE LIGHTING IN HALLWAY AND STAIRWELL
- 6 CONTEMPORARY AND UNOBTRUSIVE ACCESS SYSTEM AND MAIL BOXES FIXED TO WALLS WITHIN ENTRANCE PORCH
- 7 FLOOR JOISTS TO BE STRENGTHENED LOCALLY AND REPLACED WHERE REQUIRED TO RESTORE STRUCTURAL INTEGRITY AND TAKE NEW LOADS
- 8 NEW ACOUSTICALLY INSULATED WIDE PLANK ENGINEERED TIMBER FLOORING 9 ALL WALLS TO BE SKIMMED AND PAINTED IN HERITAGE APPROVED PAINT RANGE COLOUR TBC
- ORIGINAL STONE STAIRCASE TO BE RESTORED IN ACCORDANCE WITH CONSERVATION OFFICERS RECOMMENDATION
- CARPET ON STAIRCASE TO BE REPLACED WITH NEW ACOUSTICALLY INSULATED ENGINEERED TIMBER FLOORING
- NEW BRICK CLOSET WING WITH SLATE ROOF TO MATCH EXISTING ADJOINING BUILDING
- (3) EXCAVATED ARCHES WITH LOWERED GROUND TO ACCOMMODATE BIN AND BIKE STORE

  - (14) NEW LIMESTONE FLAGSTONES

TIMBER SEATING AND PLANTERS TO REAR COURTYARD WALL

- NEW MOSAIC TILING PATTERN TBC IN ACCORDANCE WITH CONSERVATION OFFICERS RECOMMENDATION INKEEPING WITH ADJOINING BUILDING
- (17) EXISTING STONE STEPS AT ENTRANCE TO BE RESTORED
- ALL ORIGINAL SASH WINDOWS AND TIMBER SHUTTERS TO BE MADE GOOD, REPAIRED AND WHERE REQUIRED REPLACED TO MATCH EXISTING AS PER CONSERVATION OFFICERS RECOMMENDATION
- (19) ROOF TO BE RECONSTRUCTED ALL ORIGINAL SLATES TO BE RE-USED, TIMBER STRUCTURE REPLACED AND POOR QUALITY ROOFING FELT REPLACED WITH LEAD SHEETING
- NEW TIMBER ENTRANCE DOORS TO REPLACE POOR QUALITY EXISTING SET PAINTED BLACK INKEEPING WITH THE REST OF THE TERRACE
- (1) FANLIGHTS ABOVE ENTRANCE DOORS TO BE RESTORED IN ACCORDANCE WITH CONSERVATION OFFICERS RECOMMENDATION 22 NEW CAST IRON RAINWATER PIPES INKEEPING WITH EXISTING
  - NEW OPENING IN REAR FACADE AT LOWER GROUND LEVEL TO ACCOMMODATE NEW BLACK ALUMINIUM FRAME SLIDING DOORS

NEW WHITE PAINTED CASEMENT RECESSED DORMER WINDOWS WITH LEAD CHEEKS IN KEEPING WITH THE CHARACTER OF THE TERRACE

- (25) ALL RAILINGS AND BALUSTRADING TO LIGHTWELL AND EXTERNAL STAIRCASE TO BE REPAIRED AND PAINTED GLOSS BLACK TO MATCH ORIGINAL
- 26 ALL EXISTING BRICK TO BE CLEANED REPAIRED AND REPOINTED AS REQUIRED AND RESTORED TO ORIGINAL CONDITION
- (28) NEW LONDON STOCK BRICKWORK, LAID IN FLEMISH BOND AND SOOTWASHED TO MATCH EXISTING

27) EXISTING CAST-IRON BALCONY TO BE REPAIRED AND RESTORED TO ORIGINAL CONDITION

- 29 NEW DOUBLE GLAZED TIMBER SASH WINDOWS, PAINTED BLACK EXTERNAL FINISH TO MATCH EXISTING (30) NEW MASONRY WALL WITH WHITE RENDER FINISH
- 31) EXCAVATION OF LOWER GROUND FLOOR TO COMBAT DAMP AND PROVIDE ADEQUATE FLOOR BUILDUP
- NEW FIRE-RATED ACOUSTICALLY INSULATED TIMBER CLAD ENCLOSURES CONTAINING KITCHEN AND BATHROOM ACCOMMODATION FLUSH FINISH WITH CONCEALED FIXINGS
- NEW FIRE-RATED TIMBER DOOR SETS TO MATCH EXISTING, PANELLING AND IRONMONGERY AS PER CONSERVATION OFFICERS RECOMMENDATION
- NEW FIRE-RATED ACOUSTICALLY INSULATED STUD PARTITION WALL
- 35 NEW FIRE-RATED FRAMELESS TIMBER DOOR SETS FLUSH WITH WALL
- 36 NEW CONTEMPORARY TIMBER STAIRCASE