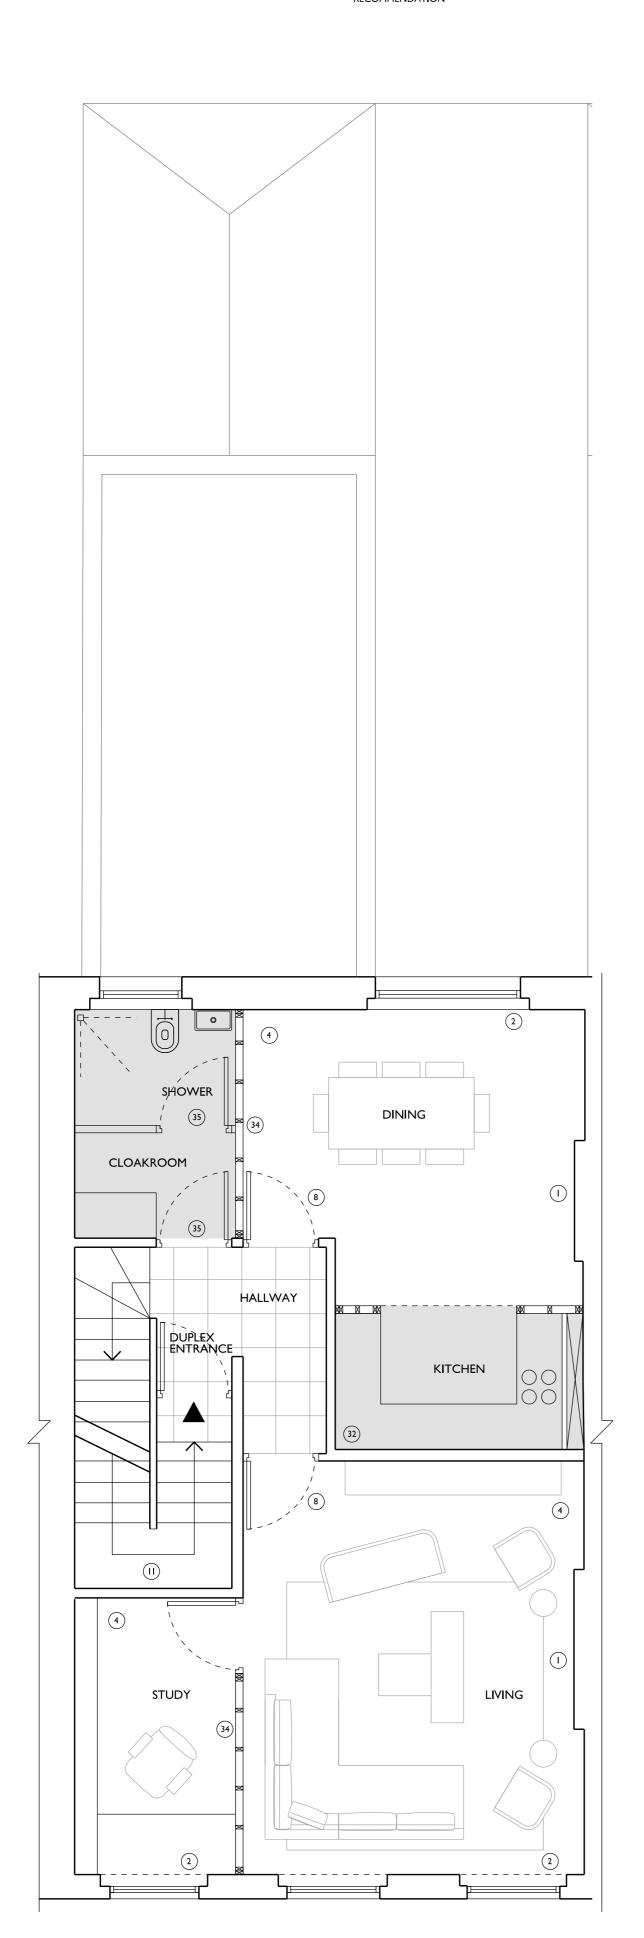

PROJECT TITLE 66 GUILFORD STREET FIRST ISSUE - POI OOK ARCHITECTS 35 Marylebone High St London W1U 4QA DRAWING TITLE SCALE Proposed Plans - Lower Ground 1:100 and Ground Levels @ A3 ORLA O'KANE ARB MRIAI STATUS T +44 (0)7887 861 633 15.02.13 **PLANNING** studio@ookarchitects.com 0 0.5 www.ookarchitects.com ORLA O'KANE SHALL HAVE NO RESPONSIBILITY FOR ANY USE MADE OF THIS DOCUMENT OTHER THAN FOR THAT WHICH IT WAS PREPARED AND ISSUED. ALL DIMENSIONS SHOULD BE CHECKED ON SITE. DO NOT SCALE FROM THIS DRAWING. ANY DRAWING ERRORS OR DIVERGENCES SHOULD BE BROUGHT TO THE ATTENTION OF ORLA O'KANE. P01 SCALE 518-PL-110 518

 $\sqrt{N}$ 

- ALL EXISTING FIREPLACES TO BE RETAINED AND SURROUNDS SPECIFIED AND INSTALLED AS PER CONSERVATION OFFICERS RECOMMENDATION
- 2 ALL SHUTTERS CURRENTLY BOXED IN/ PAINTED SHUT TO BE RESTORED TO WORKING ORDER AS PER CONSERVATION OFFICERS RECOMMENDATION
- GEILING ROSE TO BE REPLACED TO MATCH ORIGINAL AS PER CONSERVATION OFFICERS RECOMMENDATION
- SKIRTING AND CORNICING TO BE REINSTATED AS PER ORIGINAL FEATURES ACCORDING TO CONSERVATION OFFICERS RECOMMENDATION
- 5 NEW CONTEMPORARY FEATURE LIGHTING IN HALLWAY AND STAIRWELL
- 6 CONTEMPORARY AND UNOBTRUSIVE ACCESS SYSTEM AND MAIL BOXES FIXED TO WALLS WITHIN ENTRANCE PORCH
- 8 NEW ACOUSTICALLY INSULATED WIDE PLANK ENGINEERED TIMBER FLOORING 9 ALL WALLS TO BE SKIMMED AND PAINTED IN HERITAGE APPROVED PAINT RANGE COLOUR TBC
- CARPET ON STAIRCASE TO BE REPLACED WITH NEW ACOUSTICALLY INSULATED ENGINEERED TIMBER FLOORING
- (12) NEW BRICK CLOSET WING WITH SLATE ROOF TO MATCH EXISTING ADJOINING BUILDING

ORIGINAL STONE STAIRCASE TO BE RESTORED IN ACCORDANCE WITH CONSERVATION OFFICERS RECOMMENDATION

- FLOOR JOISTS TO BE STRENGTHENED LOCALLY AND REPLACED WHERE REQUIRED TO RESTORE STRUCTURAL INTEGRITY AND TAKE NEW LOADS
  - NEW LIMESTONE FLAGSTONES
  - TIMBER SEATING AND PLANTERS TO REAR COURTYARD WALL
  - NEW MOSAIC TILING PATTERN TBC IN ACCORDANCE WITH CONSERVATION OFFICERS RECOMMENDATION INKEEPING WITH ADJOINING BUILDING

(3) EXCAVATED ARCHES WITH LOWERED GROUND TO ACCOMMODATE BIN AND BIKE STORE

- (17) EXISTING STONE STEPS AT ENTRANCE TO BE RESTORED
- ALL ORIGINAL SASH WINDOWS AND TIMBER SHUTTERS TO BE MADE GOOD, REPAIRED AND WHERE REQUIRED REPLACED TO MATCH EXISTING AS PER CONSERVATION OFFICERS RECOMMENDATION
- ROOF TO BE RECONSTRUCTED ALL ORIGINAL SLATES TO BE RE-USED, TIMBER STRUCTURE REPLACED AND POOR QUALITY ROOFING FELT REPLACED WITH LEAD SHEETING
- NEW TIMBER ENTRANCE DOORS TO REPLACE POOR QUALITY EXISTING SET PAINTED BLACK INKEEPING WITH THE REST OF THE TERRACE
- (1) FANLIGHTS ABOVE ENTRANCE DOORS TO BE RESTORED IN ACCORDANCE WITH CONSERVATION OFFICERS RECOMMENDATION 22) NEW CAST IRON RAINWATER PIPES INKEEPING WITH EXISTING
- NEW WHITE PAINTED CASEMENT RECESSED DORMER WINDOWS WITH LEAD CHEEKS IN KEEPING WITH THE CHARACTER OF THE TERRACE
  - NEW OPENING IN REAR FACADE AT LOWER GROUND LEVEL TO ACCOMMODATE NEW BLACK ALUMINIUM FRAME SLIDING DOORS
- (25) ALL RAILINGS AND BALUSTRADING TO LIGHTWELL AND EXTERNAL STAIRCASE TO BE REPAIRED AND PAINTED GLOSS BLACK TO MATCH ORIGINAL
- (26) ALL EXISTING BRICK TO BE CLEANED REPAIRED AND REPOINTED AS REQUIRED AND RESTORED TO ORIGINAL CONDITION
- (27) EXISTING CAST-IRON BALCONY TO BE REPAIRED AND RESTORED TO ORIGINAL CONDITION (28) NEW LONDON STOCK BRICKWORK, LAID IN FLEMISH BOND AND SOOTWASHED TO MATCH EXISTING
- (29) NEW DOUBLE GLAZED TIMBER SASH WINDOWS, PAINTED BLACK EXTERNAL FINISH TO MATCH EXISTING
- 30 NEW MASONRY WALL WITH WHITE RENDER FINISH
- 31) EXCAVATION OF LOWER GROUND FLOOR TO COMBAT DAMP AND PROVIDE ADEQUATE FLOOR BUILDUP
- NEW FIRE-RATED ACOUSTICALLY INSULATED TIMBER CLAD ENCLOSURES CONTAINING KITCHEN AND BATHROOM ACCOMMODATION FLUSH FINISH WITH CONCEALED FIXINGS
  - 33) NEW FIRE-RATED TIMBER DOOR SETS TO MATCH EXISTING, PANELLING AND IRONMONGERY AS PER CONSERVATION OFFICERS RECOMMENDATION
- NEW FIRE-RATED ACOUSTICALLY INSULATED STUD PARTITION WALL
- 35 NEW FIRE-RATED FRAMELESS TIMBER DOOR SETS FLUSH WITH WALL
- 36 NEW CONTEMPORARY TIMBER STAIRCASE WITH BLACK PAINTED STEEL BALUSTRADING