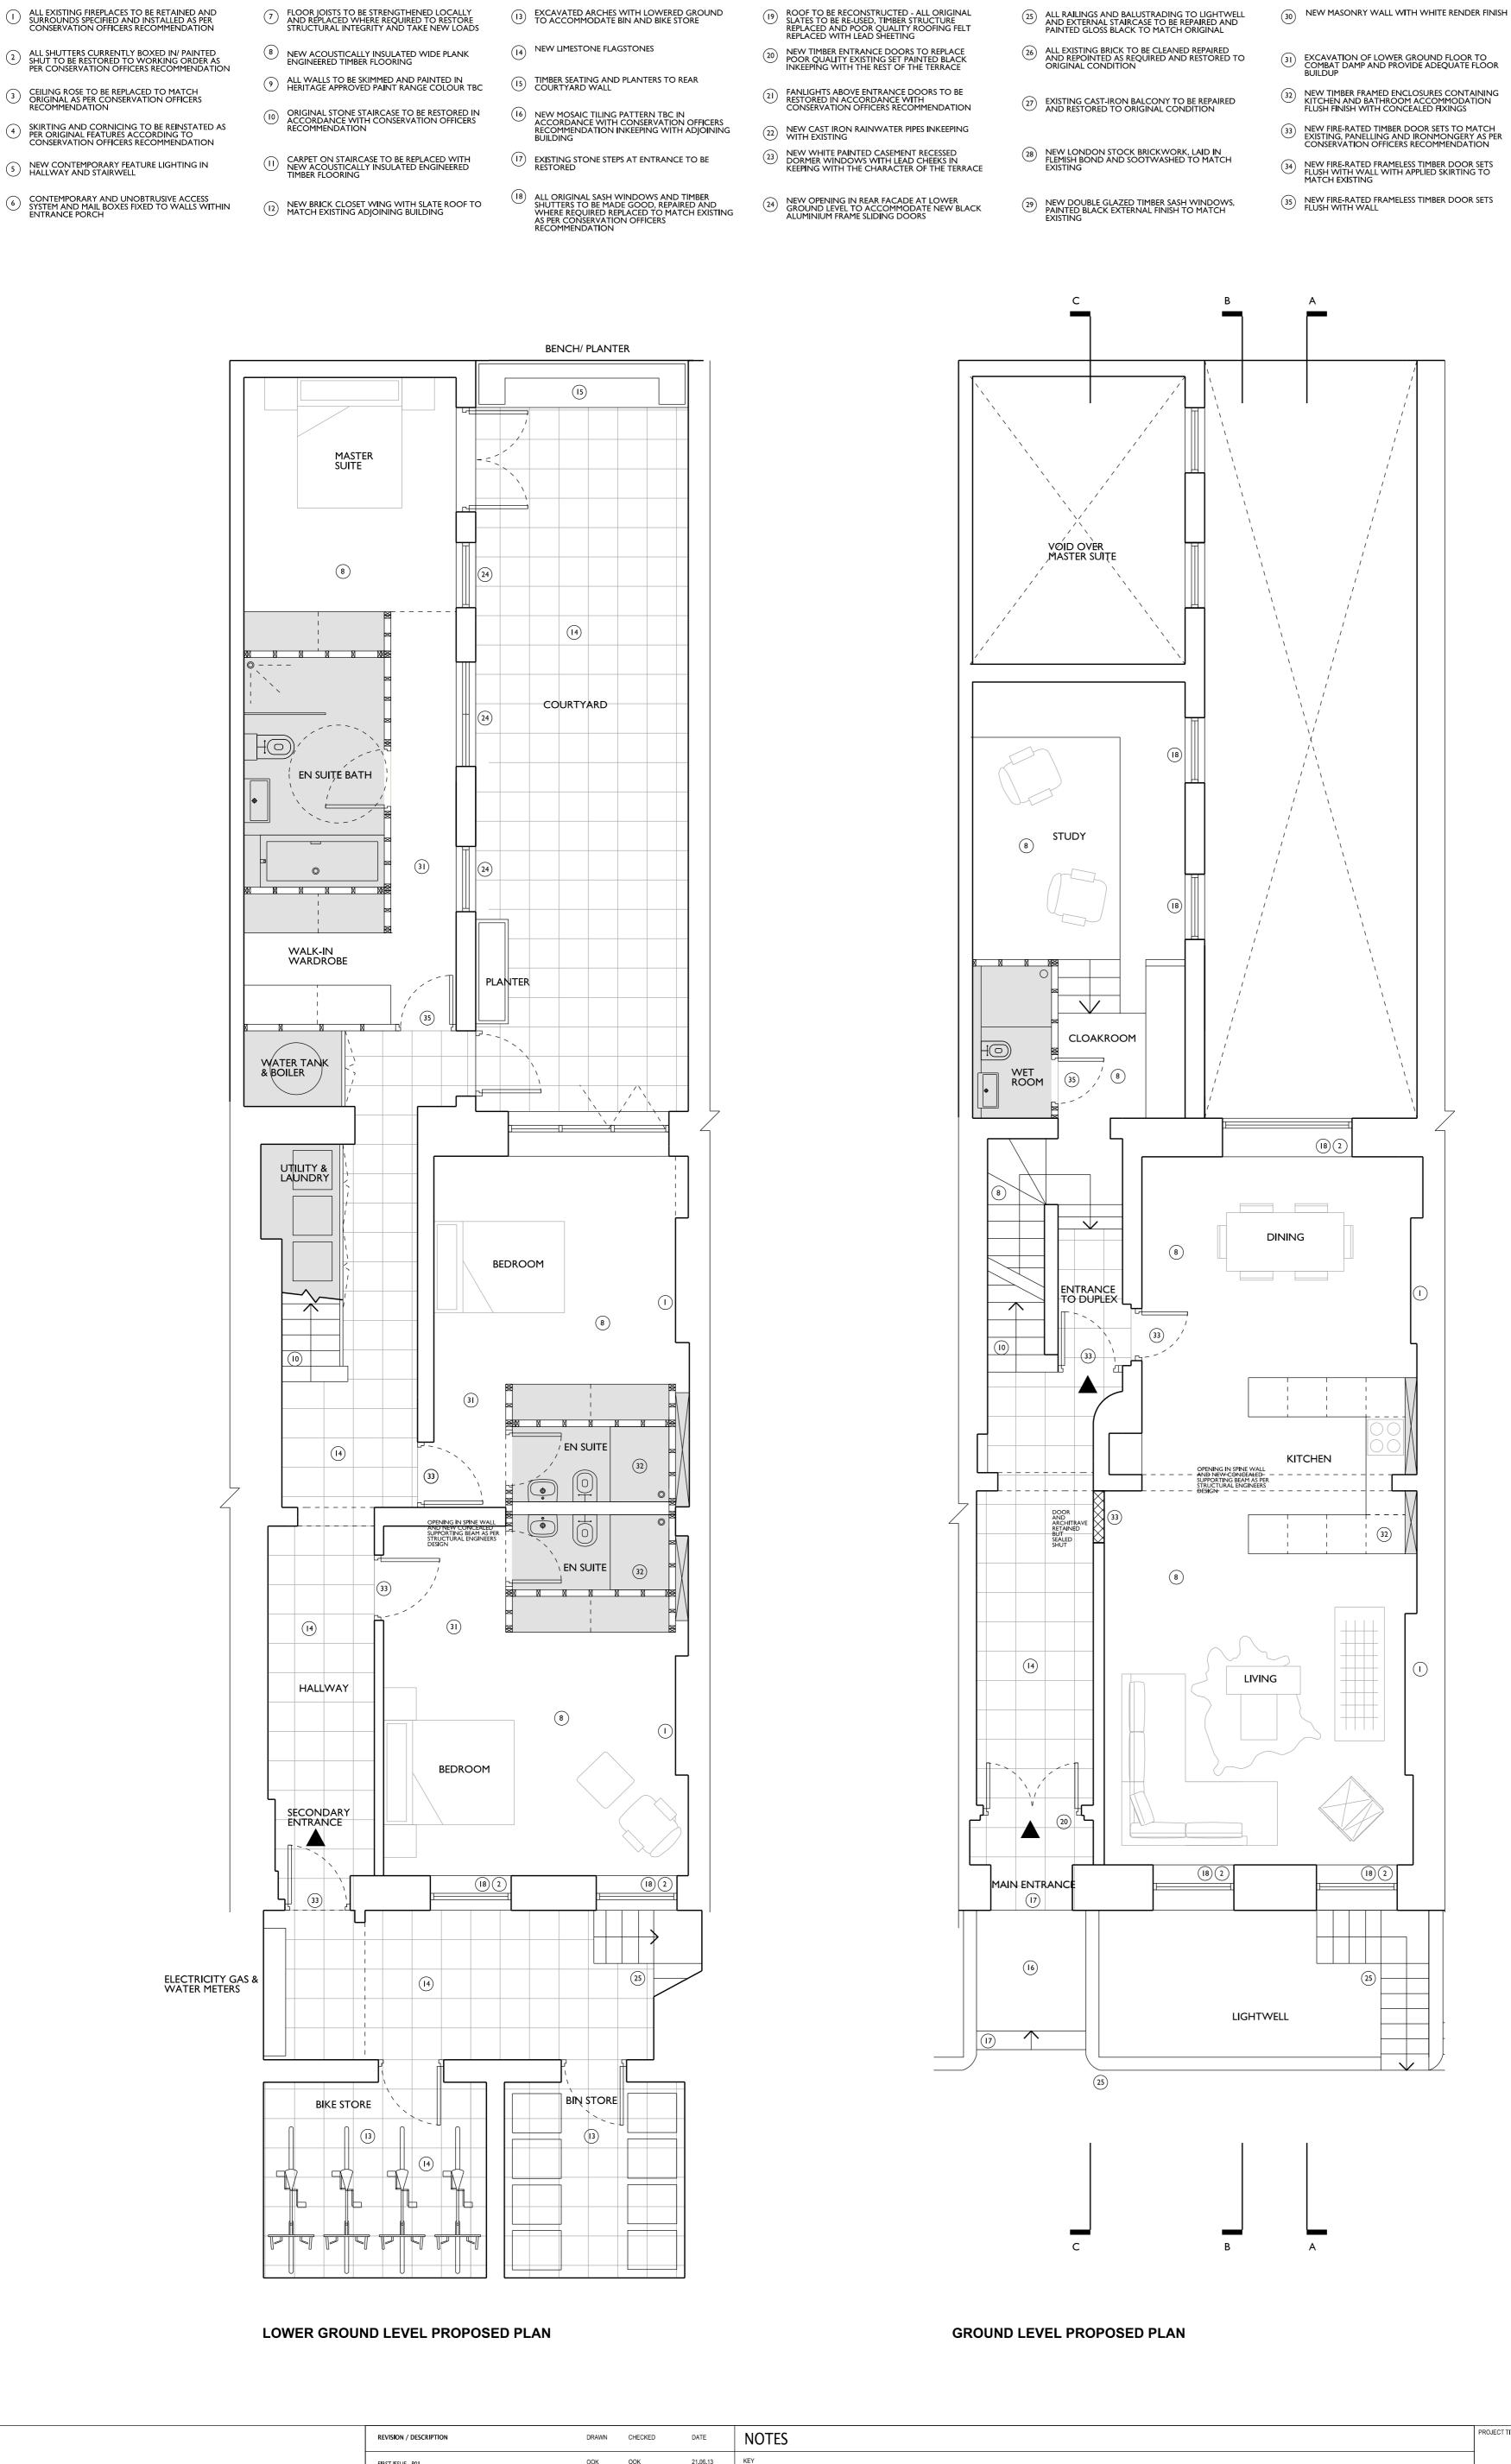

PROJECT TITLE 66 GUILFORD STREET FIRST ISSUE - POI OOK ARCHITECTS 35 Marylebone High St London W1U 4QA DRAWING TITLE SCALE Proposed Plans - Lower Ground 1:100 and Ground Levels @ A3 ORLA O'KANE ARB MRIAI STATUS T +44 (0)7887 861 633 15.02.13 **PLANNING** studio@ookarchitects.com 0 0.5 www.ookarchitects.com ORLA O'KANE SHALL HAVE NO RESPONSIBILITY FOR ANY USE MADE OF THIS DOCUMENT OTHER THAN FOR THAT WHICH IT WAS PREPARED AND ISSUED. ALL DIMENSIONS SHOULD BE CHECKED ON SITE. DO NOT SCALE FROM THIS DRAWING. ANY DRAWING ERRORS OR DIVERGENCES SHOULD BE BROUGHT TO THE ATTENTION OF ORLA O'KANE. P01 SCALE 518-PL-110 518

 $\sqrt{N}$ 

- ALL EXISTING FIREPLACES TO BE RETAINED AND SURROUNDS SPECIFIED AND INSTALLED AS PER CONSERVATION OFFICERS RECOMMENDATION
- 2 ALL SHUTTERS CURRENTLY BOXED IN/ PAINTED SHUT TO BE RESTORED TO WORKING ORDER AS PER CONSERVATION OFFICERS RECOMMENDATION
- GEILING ROSE TO BE REPLACED TO MATCH ORIGINAL AS PER CONSERVATION OFFICERS RECOMMENDATION
- SKIRTING AND CORNICING TO BE REINSTATED AS PER ORIGINAL FEATURES ACCORDING TO CONSERVATION OFFICERS RECOMMENDATION
- 5 NEW CONTEMPORARY FEATURE LIGHTING IN HALLWAY AND STAIRWELL
- 6 CONTEMPORARY AND UNOBTRUSIVE ACCESS SYSTEM AND MAIL BOXES FIXED TO WALLS WITHIN ENTRANCE PORCH
- 8 NEW ACOUSTICALLY INSULATED WIDE PLANK ENGINEERED TIMBER FLOORING 9 ALL WALLS TO BE SKIMMED AND PAINTED IN HERITAGE APPROVED PAINT RANGE COLOUR TBC
- CARPET ON STAIRCASE TO BE REPLACED WITH NEW ACOUSTICALLY INSULATED ENGINEERED TIMBER FLOORING
- (12) NEW BRICK CLOSET WING WITH SLATE ROOF TO MATCH EXISTING ADJOINING BUILDING

ORIGINAL STONE STAIRCASE TO BE RESTORED IN ACCORDANCE WITH CONSERVATION OFFICERS RECOMMENDATION

- FLOOR JOISTS TO BE STRENGTHENED LOCALLY AND REPLACED WHERE REQUIRED TO RESTORE STRUCTURAL INTEGRITY AND TAKE NEW LOADS
  - NEW LIMESTONE FLAGSTONES
  - TIMBER SEATING AND PLANTERS TO REAR COURTYARD WALL
  - NEW MOSAIC TILING PATTERN TBC IN ACCORDANCE WITH CONSERVATION OFFICERS RECOMMENDATION INKEEPING WITH ADJOINING BUILDING

(3) EXCAVATED ARCHES WITH LOWERED GROUND TO ACCOMMODATE BIN AND BIKE STORE

- (17) EXISTING STONE STEPS AT ENTRANCE TO BE RESTORED
- ALL ORIGINAL SASH WINDOWS AND TIMBER SHUTTERS TO BE MADE GOOD, REPAIRED AND WHERE REQUIRED REPLACED TO MATCH EXISTING AS PER CONSERVATION OFFICERS RECOMMENDATION
- ROOF TO BE RECONSTRUCTED ALL ORIGINAL SLATES TO BE RE-USED, TIMBER STRUCTURE REPLACED AND POOR QUALITY ROOFING FELT REPLACED WITH LEAD SHEETING
- NEW TIMBER ENTRANCE DOORS TO REPLACE POOR QUALITY EXISTING SET PAINTED BLACK INKEEPING WITH THE REST OF THE TERRACE
- (1) FANLIGHTS ABOVE ENTRANCE DOORS TO BE RESTORED IN ACCORDANCE WITH CONSERVATION OFFICERS RECOMMENDATION 22) NEW CAST IRON RAINWATER PIPES INKEEPING WITH EXISTING
- NEW WHITE PAINTED CASEMENT RECESSED DORMER WINDOWS WITH LEAD CHEEKS IN KEEPING WITH THE CHARACTER OF THE TERRACE
  - NEW OPENING IN REAR FACADE AT LOWER GROUND LEVEL TO ACCOMMODATE NEW BLACK ALUMINIUM FRAME SLIDING DOORS
- (25) ALL RAILINGS AND BALUSTRADING TO LIGHTWELL AND EXTERNAL STAIRCASE TO BE REPAIRED AND PAINTED GLOSS BLACK TO MATCH ORIGINAL
- (26) ALL EXISTING BRICK TO BE CLEANED REPAIRED AND REPOINTED AS REQUIRED AND RESTORED TO ORIGINAL CONDITION
- (27) EXISTING CAST-IRON BALCONY TO BE REPAIRED AND RESTORED TO ORIGINAL CONDITION (28) NEW LONDON STOCK BRICKWORK, LAID IN FLEMISH BOND AND SOOTWASHED TO MATCH EXISTING
- (29) NEW DOUBLE GLAZED TIMBER SASH WINDOWS, PAINTED BLACK EXTERNAL FINISH TO MATCH EXISTING
- 30 NEW MASONRY WALL WITH WHITE RENDER FINISH
- 31) EXCAVATION OF LOWER GROUND FLOOR TO COMBAT DAMP AND PROVIDE ADEQUATE FLOOR BUILDUP
- NEW FIRE-RATED ACOUSTICALLY INSULATED TIMBER CLAD ENCLOSURES CONTAINING KITCHEN AND BATHROOM ACCOMMODATION FLUSH FINISH WITH CONCEALED FIXINGS
  - 33) NEW FIRE-RATED TIMBER DOOR SETS TO MATCH EXISTING, PANELLING AND IRONMONGERY AS PER CONSERVATION OFFICERS RECOMMENDATION
- NEW FIRE-RATED ACOUSTICALLY INSULATED STUD PARTITION WALL
- 35 NEW FIRE-RATED FRAMELESS TIMBER DOOR SETS FLUSH WITH WALL
- 36 NEW CONTEMPORARY TIMBER STAIRCASE WITH BLACK PAINTED STEEL BALUSTRADING