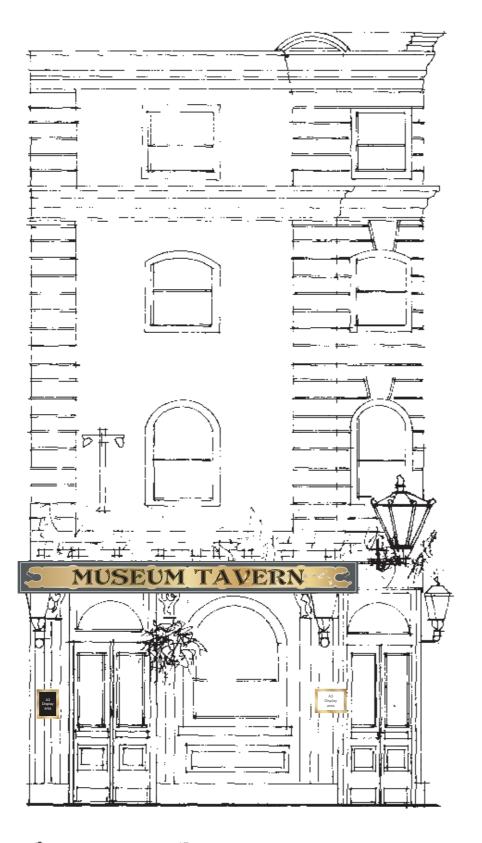

EXISTING SIDE ELEVATION.

Scale 1:50 @ A3

SHEET 4 OF 8 Planning

η.

GREENE KING. **MUSEUM TAVERN** 49 GREAT RUSSEL ST BLOOMSBURY LONDON WC1B 3BA

**122334 REV A** 02/09/16 - JMS

right : The above designs and illustrations are intended solely for, and should only be used by, those to whom this design specification is addressed. The contents are strictly private and confidential. Any form of reproduction, dissemination, copying, disclosure, modification or distribution is strictly private and confidential. State, Normanton NWF6 1TE