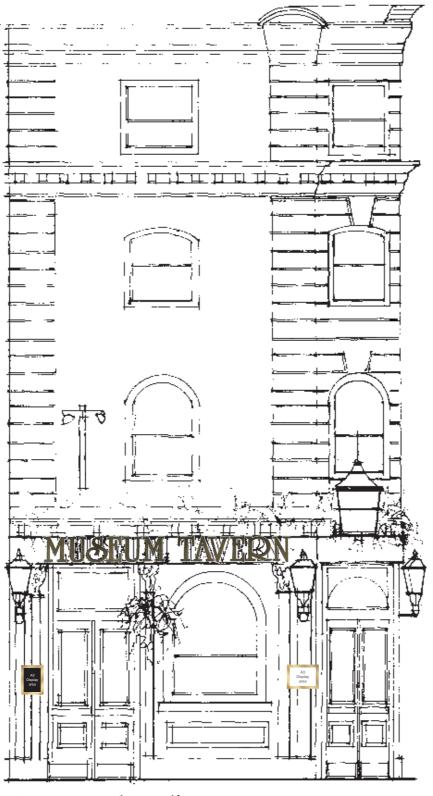

EXISTING SIDE ELEVATION.

Scale 1:50 @ A3

SHEET 4 OF 8 Planning

η.

GREENE KING. **MUSEUM TAVERN** 49 GREAT RUSSEL ST BLOOMSBURY LONDON WC1B 3BA

**122334 REV A** 02/09/16 - JMS

right : The above designs and illustrations are intended solely for, and should only be used by, those to whom this design specification is addressed. The contents are strictly private and confidential. Any form of reproduction, dissemination, copying, disclosure, modification or distribution is strictly private and confidential. State, Normanton NWF6 1TE