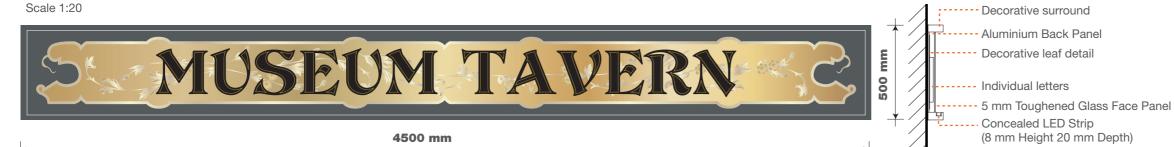

area

297 mm

Brass A3 chalkboard

m

420

ITEM 06 (Qty 1) New vinyl to glass panel above doors. Scale 1:20

ITEM 02 (Qty 1) New glass LED illuminated fascia sign.

ITEM 03 (Qty 1) New glass LED illuminated fascia sign.