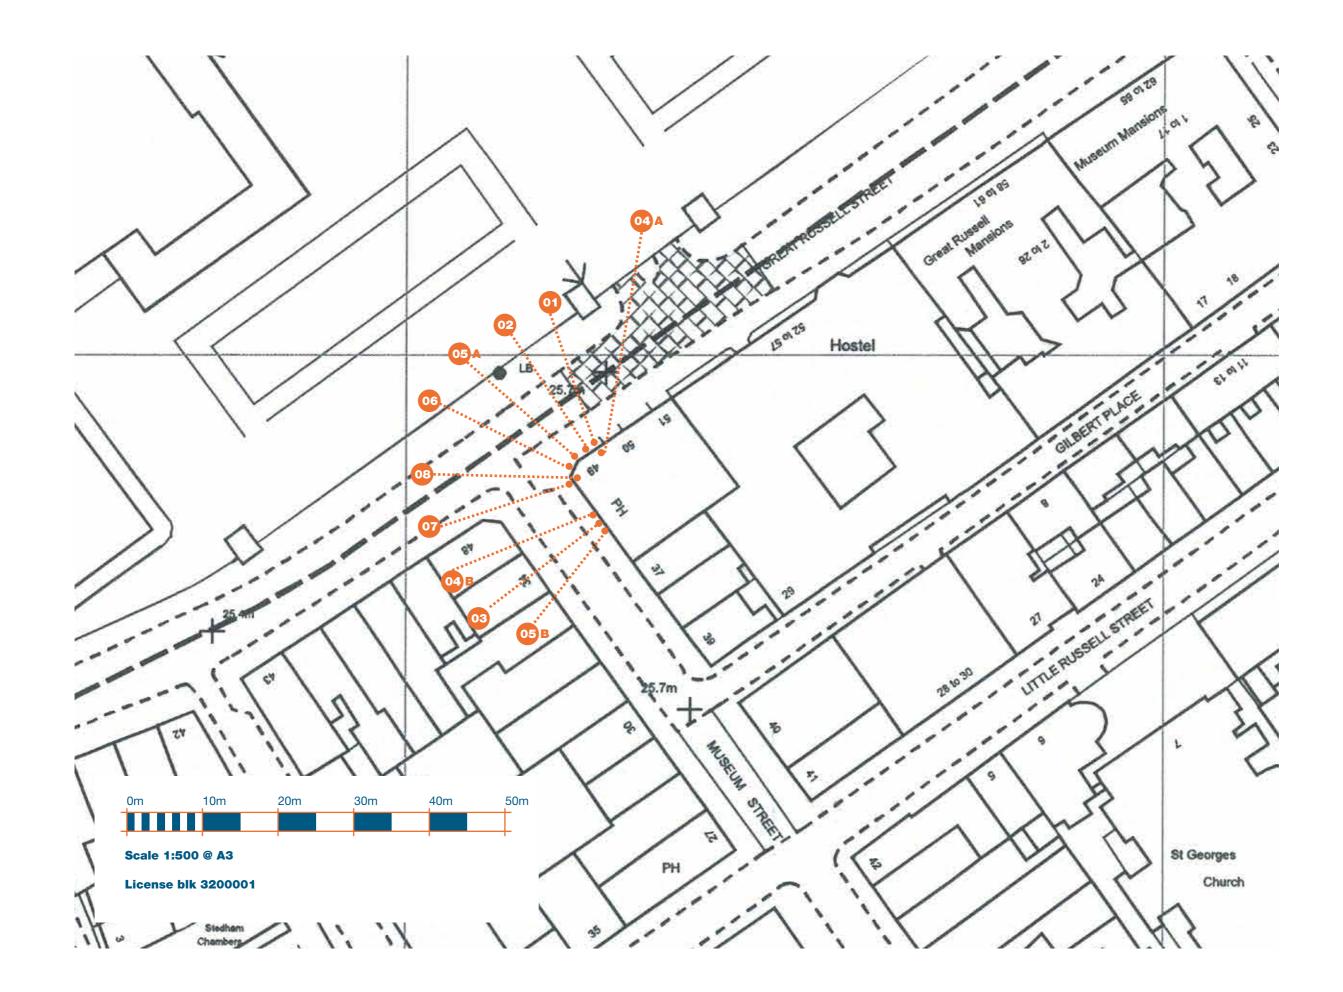

SHEET 7 OF 8

GREENE KING. MUSEUM TAVERN 49 GREAT RUSSEL ST BLOOMSBURY LONDON WC1B 3BA

122334 REV A 02/09/16 - JMS

SHEET 8 OF 8 Planning

GREENE KING. **MUSEUM TAVERN** 49 GREAT RUSSEL ST BLOOMSBURY LONDON WC1B 3BA