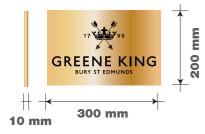

## SHEET 1 OF 8 PLANNING

GREENE KING. MUSEUM TAVERN 49 GREAT RUSSEL ST BLOOMSBURY LONDON WC1B 3BA

122334 REV A 02/09/16 - JMS

**ITEM 07 (Qty 1)** Brass GK plaque engraved and infilled with black. Scale 1:10