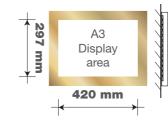

ITEM 05A (Qty 1) Brass A3 Display area back lit (LED) menu case. Scale 1:20

ITEM 05A (Qty 1) Brass A3 Display area back lit (LED) menu case. Scale 1:20

ITEM 04B (Qty 1)

to replace existing.

Scale 1:20

A3

Display

area

297 mm

Brass A3 chalkboard

m

420

ITEM 06 (Qty 1) New vinyl to glass panel above doors. Scale 1:20

ITEM 02 (Qty 1) New glass LED illuminated fascia sign.

ITEM 03 (Qty 1) New glass LED illuminated fascia sign.