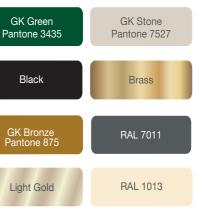

typefaces

Black

# Housename text DevinneOpti-Ornamented secondary text Mercury Text GI Roman