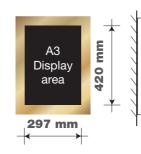

ITEM 05A (Qty 1) Brass A3 Display area back lit (LED) menu case. Scale 1:20

ITEM 05A (Qty 1) Brass A3 Display area back lit (LED) menu case. Scale 1:20

ITEM 04B (Qty 1)

to replace existing.

Scale 1:20

A3

Display

area

297 mm

Brass A3 chalkboard

m

420

ITEM 06 (Qty 1) New vinyl to glass panel above doors. Scale 1:20

ITEM 02 (Qty 1) New glass LED illuminated fascia sign.

ITEM 03 (Qty 1) New glass LED illuminated fascia sign.