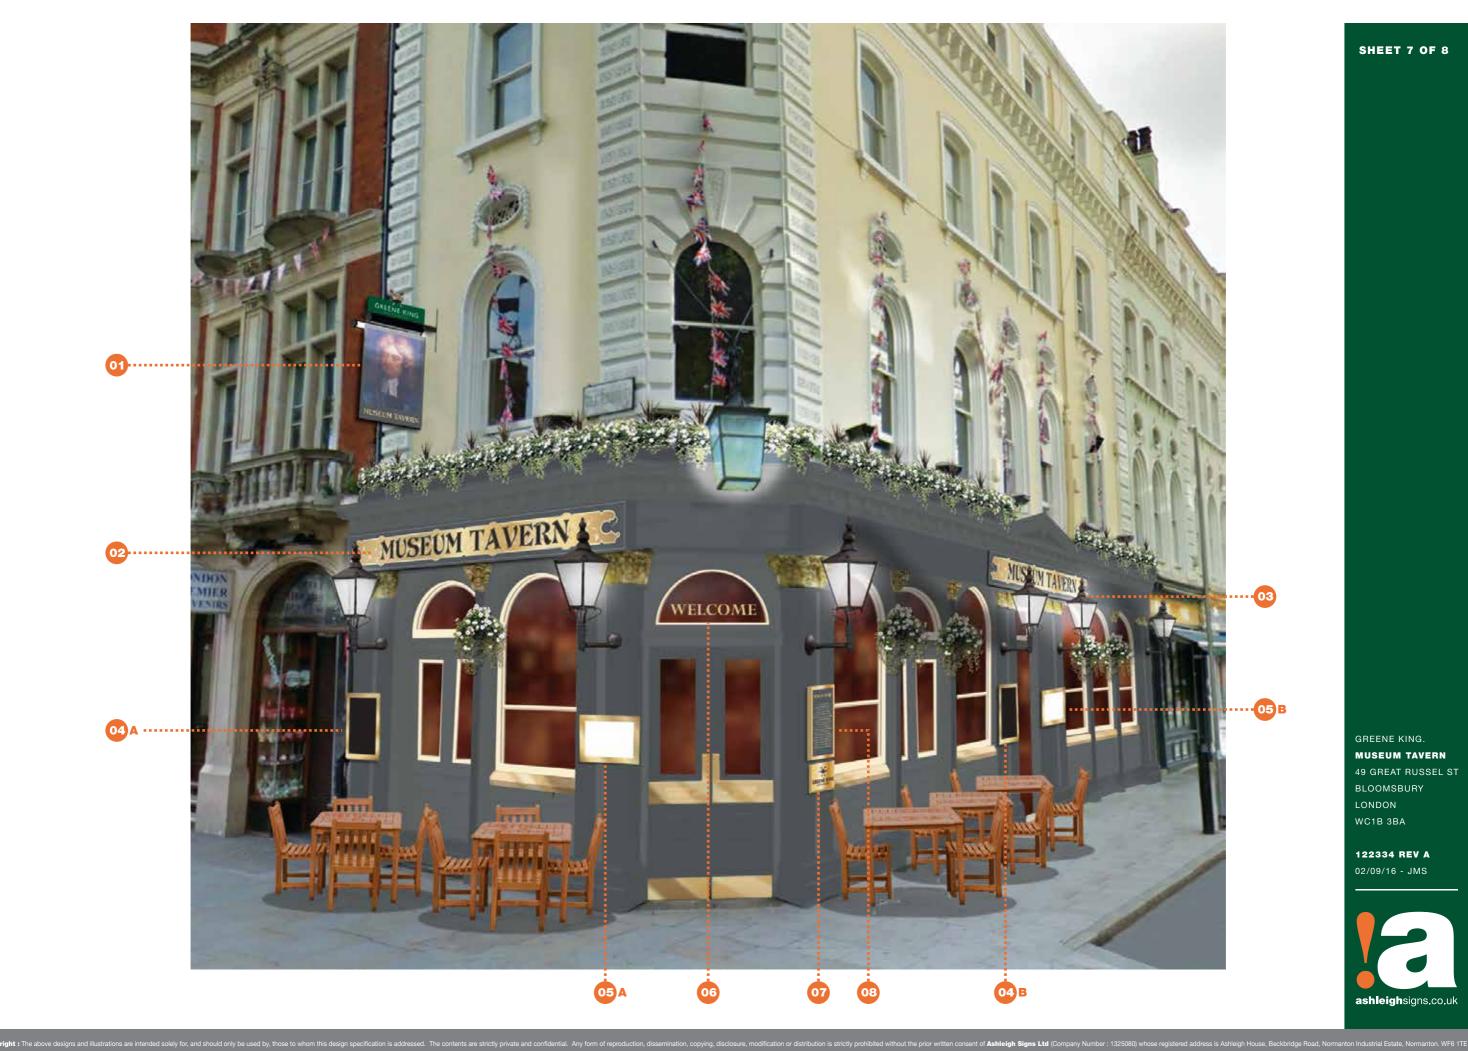

## ITEM 01 (Qty 1)

New pictorial sign retaining existing image to existing bracketwork with new Greene King header unit, and new trough light illumination. Scale 1:20

ITEM 04A (Qty 1) Brass A3 chalkboard to replace existing. Scale 1:20

ITEM 05A (Qty 1) Brass A3 Display area back lit (LED) menu case. Scale 1:20

ITEM 05A (Qty 1) Brass A3 Display area back lit (LED) menu case. Scale 1:20

ITEM 04B (Qty 1)

to replace existing.

Scale 1:20

A3

Display

area

297 mm

Brass A3 chalkboard

m

420

ITEM 06 (Qty 1) New vinyl to glass panel above doors. Scale 1:20

ITEM 02 (Qty 1) New glass LED illuminated fascia sign.

ITEM 03 (Qty 1) New glass LED illuminated fascia sign.

## SHEET 1 OF 8 PLANNING

GREENE KING. MUSEUM TAVERN 49 GREAT RUSSEL ST BLOOMSBURY LONDON WC1B 3BA

122334 REV A 02/09/16 - JMS

**ITEM 07 (Qty 1)** Brass GK plaque engraved and infilled with black. Scale 1:10

ITEM 08 (Qty 1)

Brass framed history board Scale 1:20

SHEET 7 OF 8

GREENE KING. MUSEUM TAVERN 49 GREAT RUSSEL ST BLOOMSBURY LONDON WC1B 3BA

122334 REV A 02/09/16 - JMS

SHEET 8 OF 8 Planning

GREENE KING. **MUSEUM TAVERN** 49 GREAT RUSSEL ST BLOOMSBURY LONDON WC1B 3BA