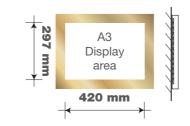

ITEM 05A (Qty 1) Brass A3 Display area back lit (LED) menu case. Scale 1:20

ITEM 05A (Qty 1) Brass A3 Display area back lit (LED) menu case. Scale 1:20

ITEM 04B (Qty 1)

to replace existing.

Scale 1:20

A3

Display

area

297 mm

Brass A3 chalkboard

m

420

ITEM 06 (Qty 1) New vinyl to glass panel above doors. Scale 1:20

ITEM 02 (Qty 1) New glass LED illuminated fascia sign.

ITEM 03 (Qty 1) New glass LED illuminated fascia sign.