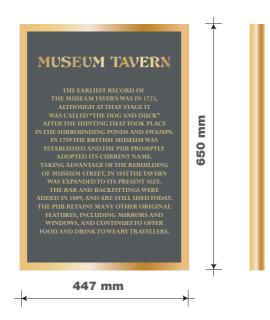

m

420



ITEM 06 (Qty 1) New vinyl to glass panel above doors. Scale 1:20



ITEM 02 (Qty 1) New glass LED illuminated fascia sign.



ITEM 03 (Qty 1) New glass LED illuminated fascia sign.



ht : The above designs and illustrations are intended solely for, and should only be used by, those to whom this design specification is addressed. The contents are strictly private and confidential. Any form of reproduction, disse

typefaces

Black



# Housename text DevinneOpti-Ornamented secondary text Mercury Text GI Roman



## SHEET 1 OF 8 PLANNING

GREENE KING. MUSEUM TAVERN 49 GREAT RUSSEL ST BLOOMSBURY LONDON WC1B 3BA

122334 REV A 02/09/16 - JMS



**ITEM 07 (Qty 1)** Brass GK plaque engraved and infilled with black. Scale 1:10



ITEM 08 (Qty 1)

Brass framed history board Scale 1:20



# SHEET 2 OF 8 Planning

GREENE KING. **MUSEUM TAVERN** 49 GREAT RUSSEL ST BLOOMSBURY LONDON WC1B 3BA

**122334 REV A** 02/09/16 - JMS



topyright : The above designs and illustrations are intended solely for, and should only be used by, those to whom this design specification is addressed. The contents are strictly private and confidential. Any form of reproduction, dissemination, copying, disclosure, modification or distribution is strictly private and confidential. Any form of reproduction, dissemination, copying, disclosure, modification or distribution is strictly private and confidential. Any form of reproduction, dissemination, copying, disclosure, modification is addressed. The contents are strictly private and confidential. Any form of reproduction, dissemination, copying, disc