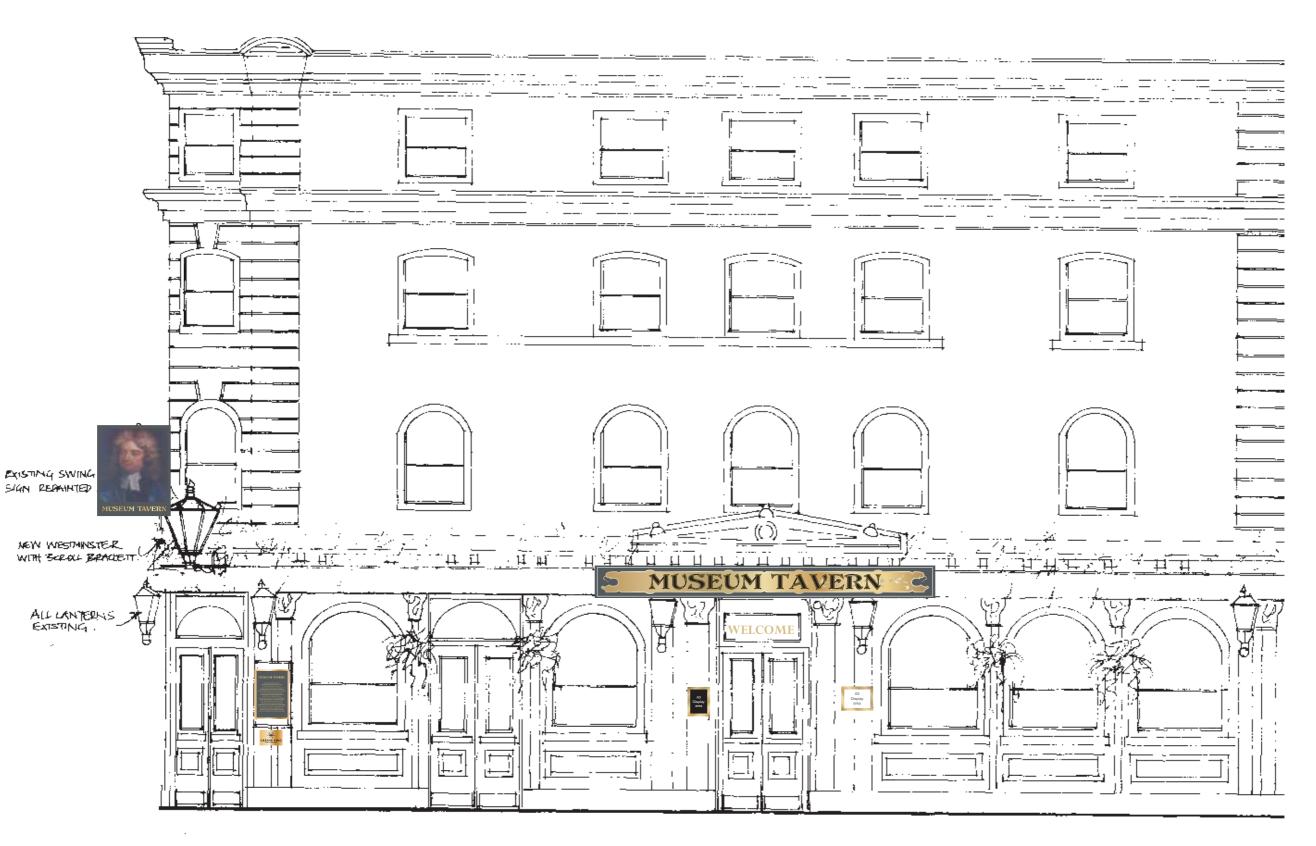

Scale 1:50 @ A3

right : The above designs and illustr

SHEET 5 OF 8 Planning

GREENE KING. MUSEUM TAVERN 49 GREAT RUSSEL ST BLOOMSBURY LONDON WC1B 3BA

**122334 REV A** 02/09/16 - JMS

÷

1

ļ