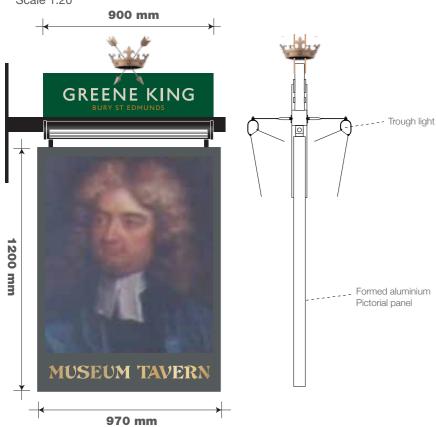

## ITEM 01 (Qty 1)

New pictorial sign retaining existing image to existing bracketwork with new Greene King header unit, and new trough light illumination. Scale 1:20

ITEM 04A (Qty 1) Brass A3 chalkboard to replace existing. Scale 1:20