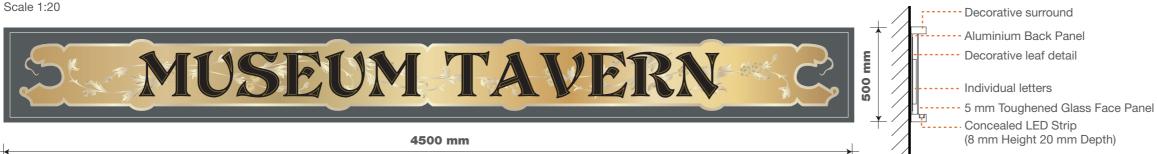

area

297 mm

Brass A3 chalkboard

m

420

ITEM 06 (Qty 1) New vinyl to glass panel above doors. Scale 1:20

ITEM 02 (Qty 1) New glass LED illuminated fascia sign.

ITEM 03 (Qty 1) New glass LED illuminated fascia sign.