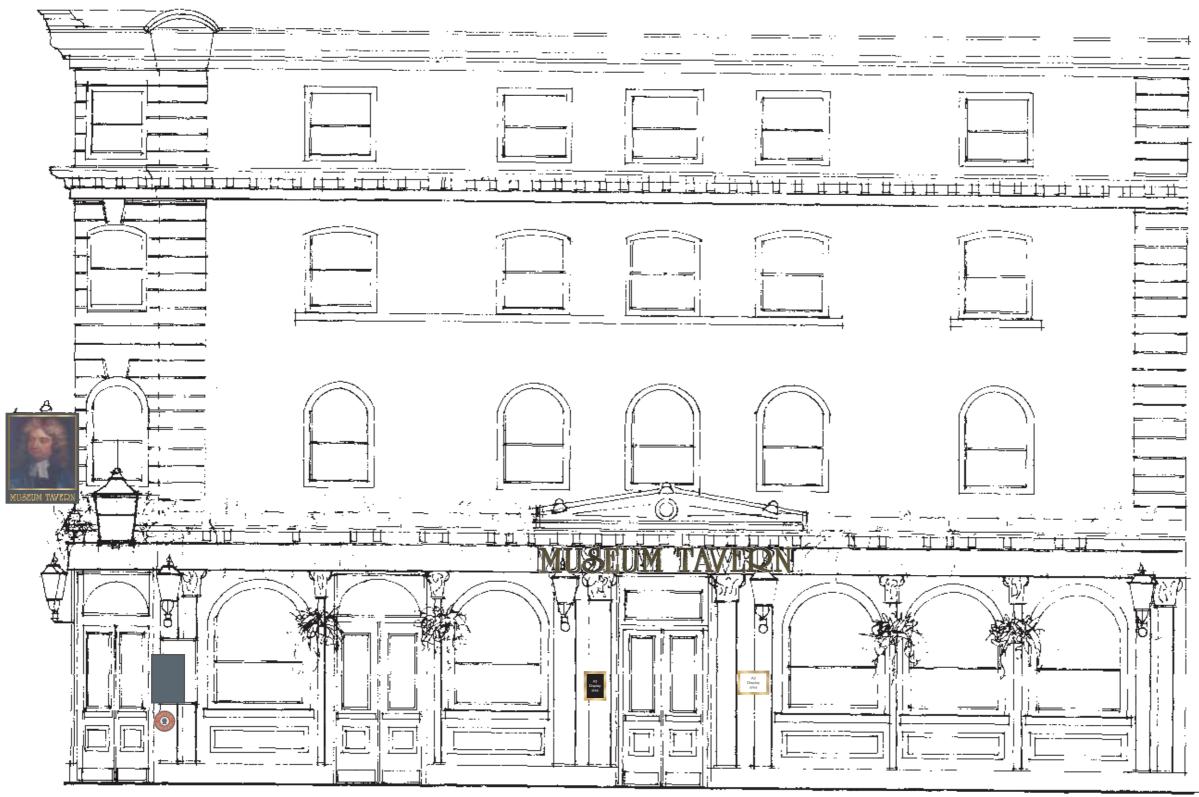

EXISTING SIDE ELEVATION.

Scale 1:50 @ A3

SHEET 4 OF 8 Planning

η.

GREENE KING. **MUSEUM TAVERN** 49 GREAT RUSSEL ST BLOOMSBURY LONDON WC1B 3BA

**122334 REV A** 02/09/16 - JMS

right : The above designs and illustrations are intended solely for, and should only be used by, those to whom this design specification is addressed. The contents are strictly private and confidential. Any form of reproduction, dissemination, copying, disclosure, modification or distribution is strictly private and confidential. State, Normanton NWF6 1TE