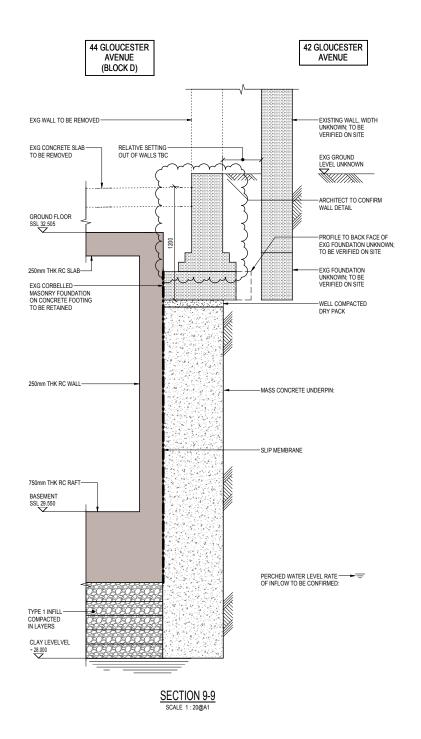

NOTES: BOUNDARY LINES TO BE CONFIRMED BY PARTY WALL SURVEYOR

NOTES: EXTENT OF WORKS TO ADJOINING WALLS TO BE VERIFIED WITH PARTY WALL SURVEYOR. ALLOW FOR MASS CONCRETE UNDERPINS TO ADJOINING WALLS

SECTION 10-10