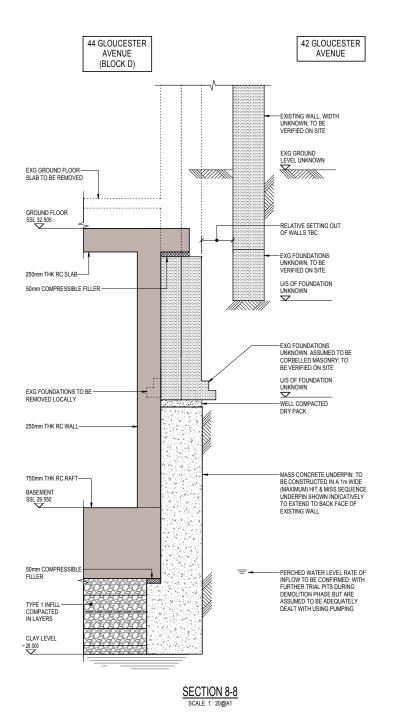

NOTES: BOUNDARY LINES TO BE CONFIRMED BY PARTY WALL SURVEYOR

NOTES: EXTENT OF WORKS TO ADJOINING WALLS TO BE VERIFIED WITH PARTY WALL SURVEYOR. ALLOW FOR MASS CONCRETE UNDERPINS TO ADJOINING WALLS

SECTION 10-10