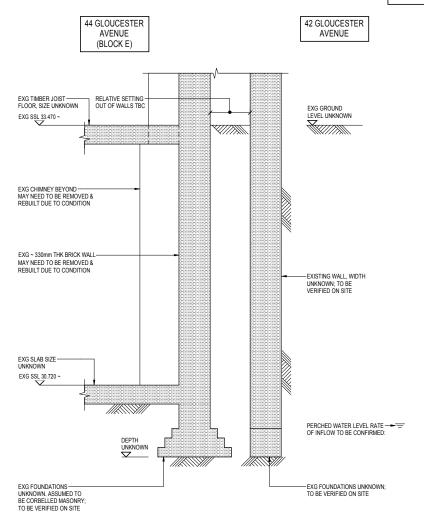

NOTES: BOUNDARY LINES TO BE CONFIRMED BY PARTY WALL SURVEYOR

NOTES: EXTENT OF WORKS TO ADJOINING WALLS TO BE VERIFIED WITH PARTY WALL SURVEYOR. ALLOW FOR MASS CONCRETE UNDERPINS TO ADJOINING WALLS

SECTION 10-10