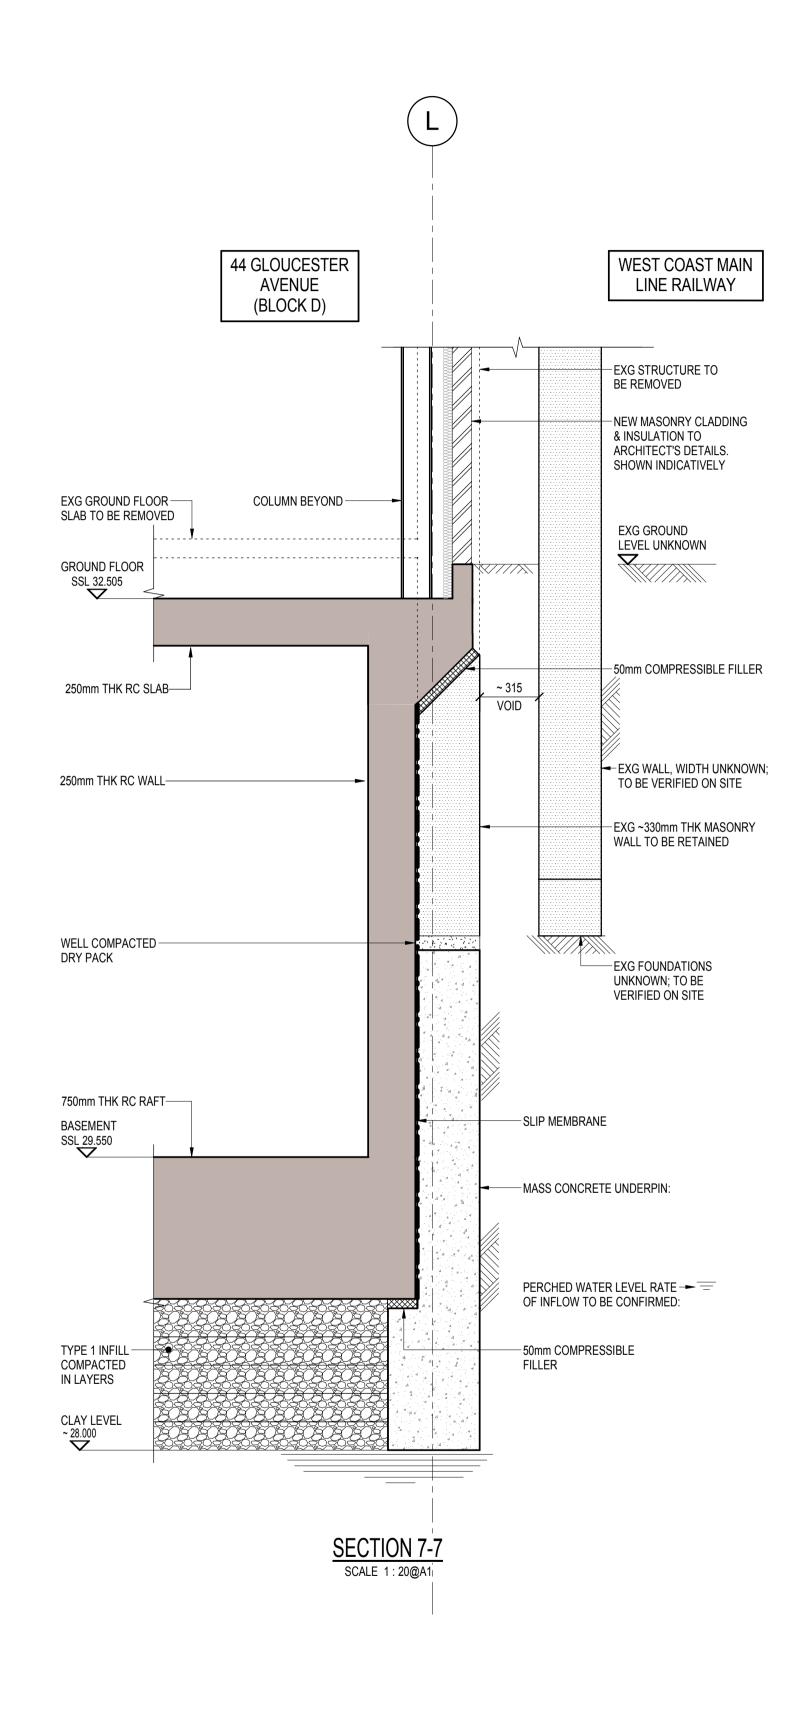

NOTES:
BOUNDARY LINES TO BE
CONFIRMED BY PARTY WALL
SURVEYOR

NOTES:
EXTENT OF WORKS TO
ADJOINING WALLS TO BE
VERIFIED WITH PARTY WALL
SURVEYOR. ALLOW FOR MASS
CONCRETE UNDERPINS TO
ADJOINING WALLS

This drawing is to be read in conjunction with all relevant architects, engineers and specialists drawings and specifications.