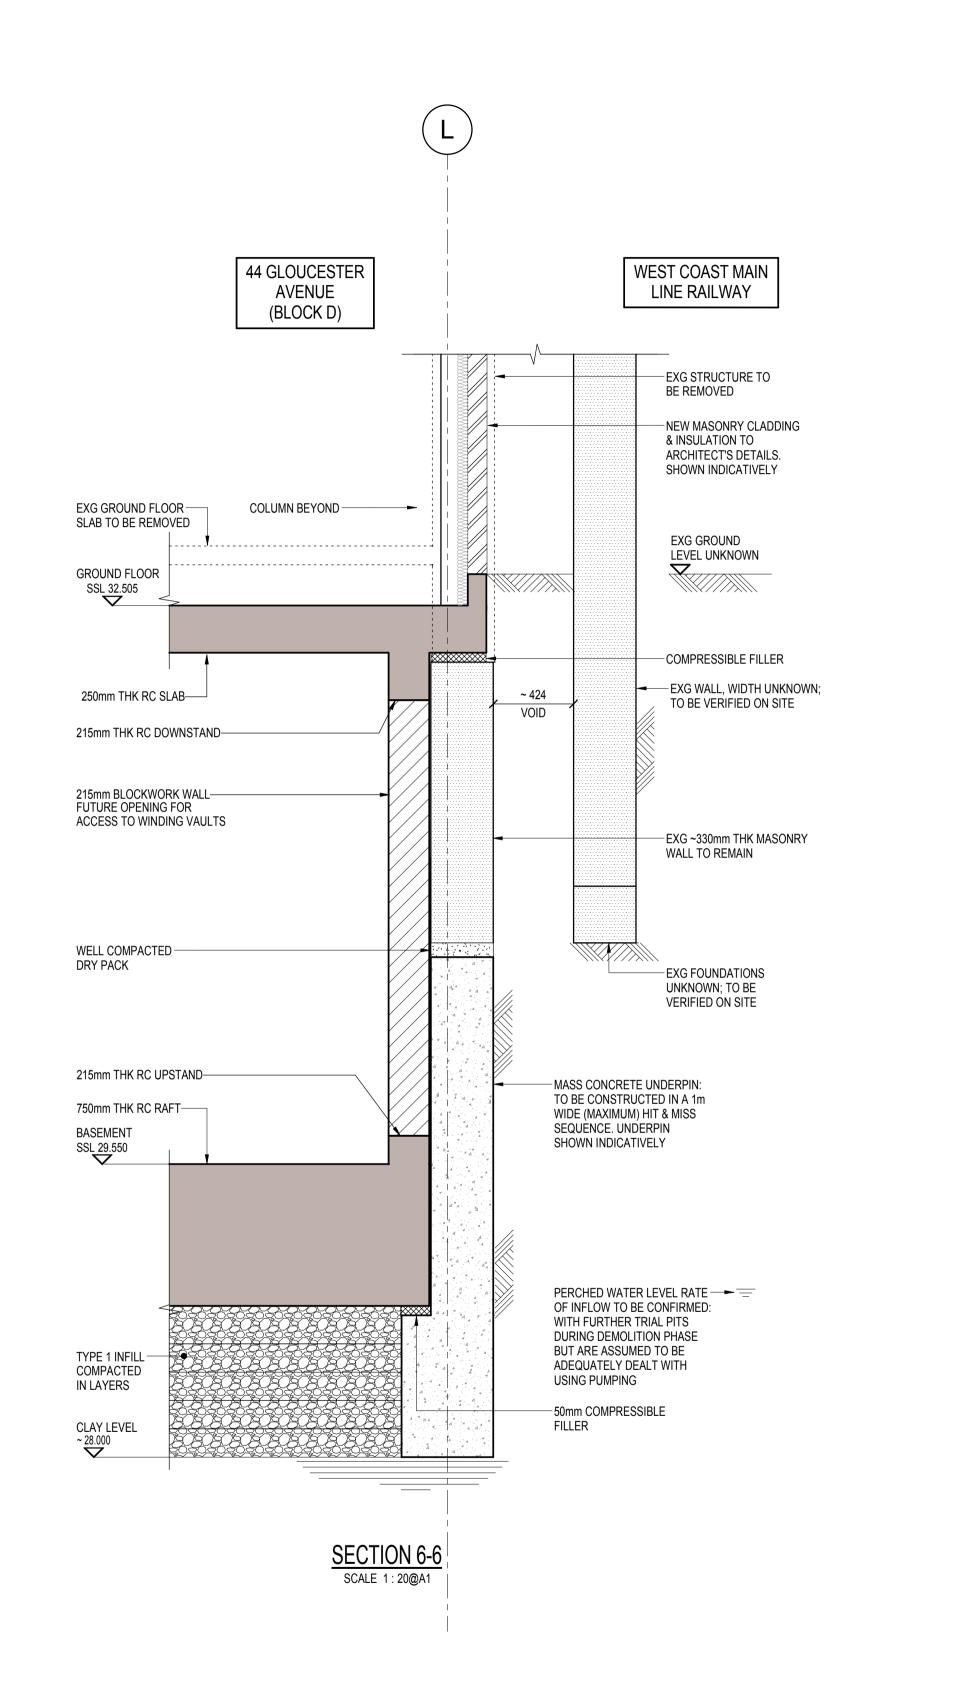

NOTES:
BOUNDARY LINES TO BE
CONFIRMED BY PARTY WALL
SURVEYOR

NOTES:
EXTENT OF WORKS TO
ADJOINING WALLS TO BE
VERIFIED WITH PARTY WALL
SURVEYOR. ALLOW FOR MASS
CONCRETE UNDERPINS TO
ADJOINING WALLS

This drawing is to be read in conjunction with all relevant architects, engineers and specialists drawings and specifications.