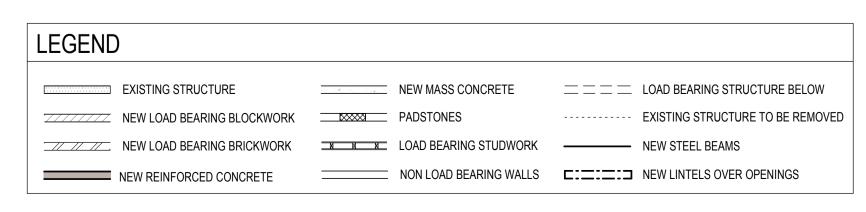

NOTES:
BOUNDARY LINES TO BE
CONFIRMED BY PARTY WALL
SURVEYOR

NOTES:
EXTENT OF WORKS TO
ADJOINING WALLS TO BE
VERIFIED WITH PARTY WALL
SURVEYOR. ALLOW FOR MASS
CONCRETE UNDERPINS TO
ADJOINING WALLS

This drawing is to be read in conjunction with all relevant architects, engineers and specialists drawings and specifications.