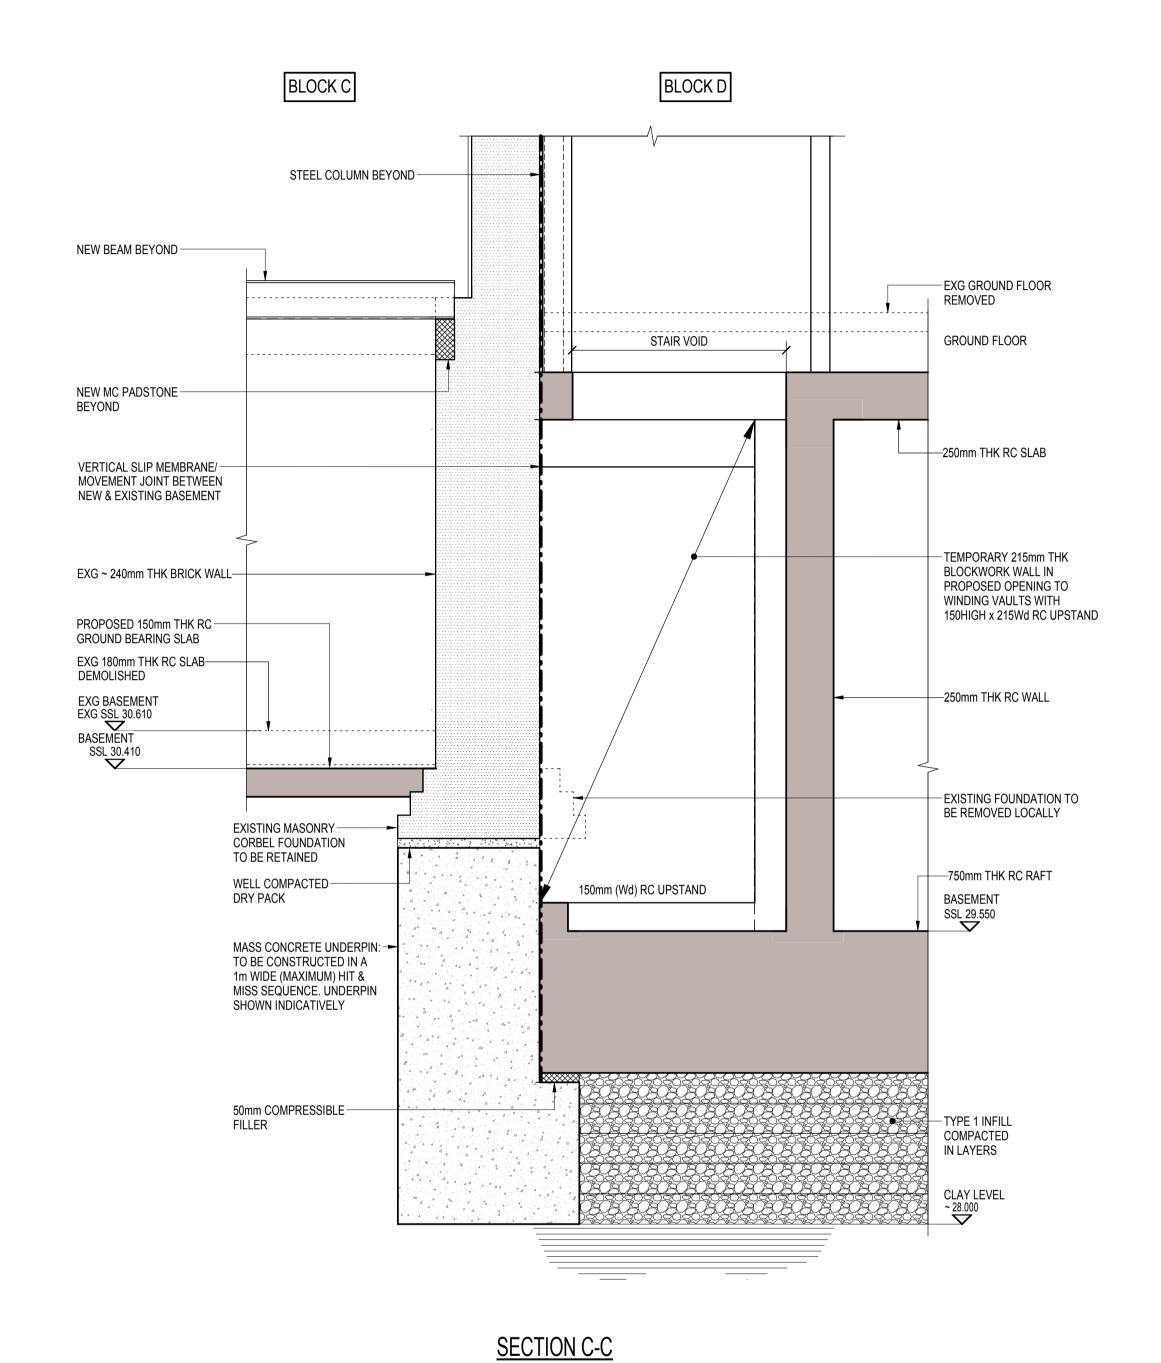

SECTION D-D
SCALE 1: 20@A1

This drawing is to be read in conjunction with all relevant architects, engineers and specialists drawings and specifications.

Do not scale from this drawing.

| LEGEND                                 |                        |                                  |
|----------------------------------------|------------------------|----------------------------------|
| EXISTING STRUCTURE                     | NEW MASS CONCRETE      | LOAD BEARING STRUCTURE BELOW     |
| ZZZZZZZZZZZZZZZZZZZZZZZZZZZZZZZZZZZZZZ | PADSTONES              | EXISTING STRUCTURE TO BE REMOVED |
| NEW LOAD BEARING BRICKWORK             | LOAD BEARING STUDWORK  | NEW STEEL BEAMS                  |
| NEW REINFORCED CONCRETE                | NON LOAD BEARING WALLS | □□□□□ NEW LINTELS OVER OPENINGS  |