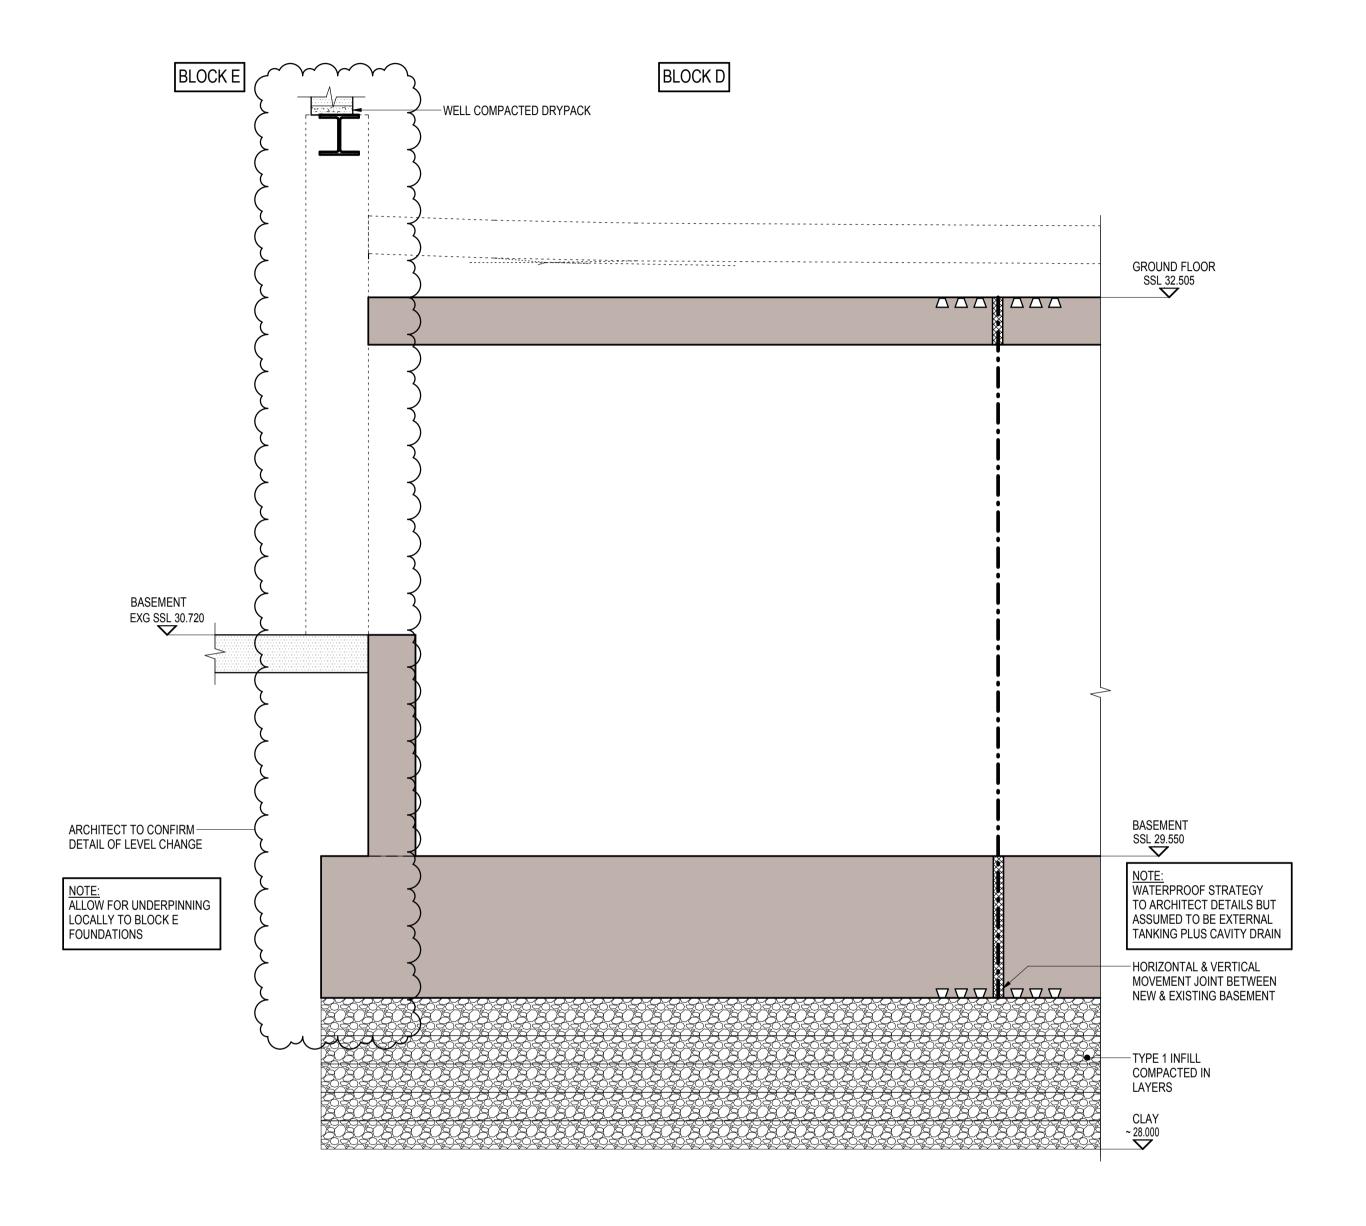

SECTION D-D
SCALE 1: 20@A1

This drawing is to be read in conjunction with all relevant architects, engineers and specialists drawings and specifications.

Do not scale from this drawing.

| LEGEND                                 |                        |                                  |
|----------------------------------------|------------------------|----------------------------------|
| EXISTING STRUCTURE                     | NEW MASS CONCRETE      | LOAD BEARING STRUCTURE BELOW     |
| ZZZZZZZZZZZZZZZZZZZZZZZZZZZZZZZZZZZZZZ | PADSTONES              | EXISTING STRUCTURE TO BE REMOVED |
| NEW LOAD BEARING BRICKWORK             | LOAD BEARING STUDWORK  | NEW STEEL BEAMS                  |
| NEW REINFORCED CONCRETE                | NON LOAD BEARING WALLS | □□□□□ NEW LINTELS OVER OPENINGS  |