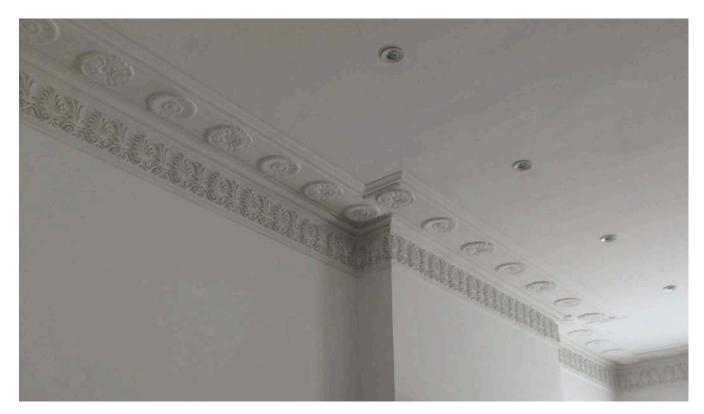

Bedroom Room

PIERRE DE WECK Structural Engineer
James Frith

Services Engineer
Rod Werninck

Quantity Surveyor
Metro Plans

Project 15 FITZROY SQUARE

Drawing Title CORNICE SCHEDULE

Cornice Detail

12.08.16

1:2 @A3 Job No. 3505

Drawn by ML

CT - retain existing profile Scale - 1:2 @A3

Existing skirting to be removed and reattached to revised wall finishing

ST - retain existing profile

Scale - 1:2 @A3