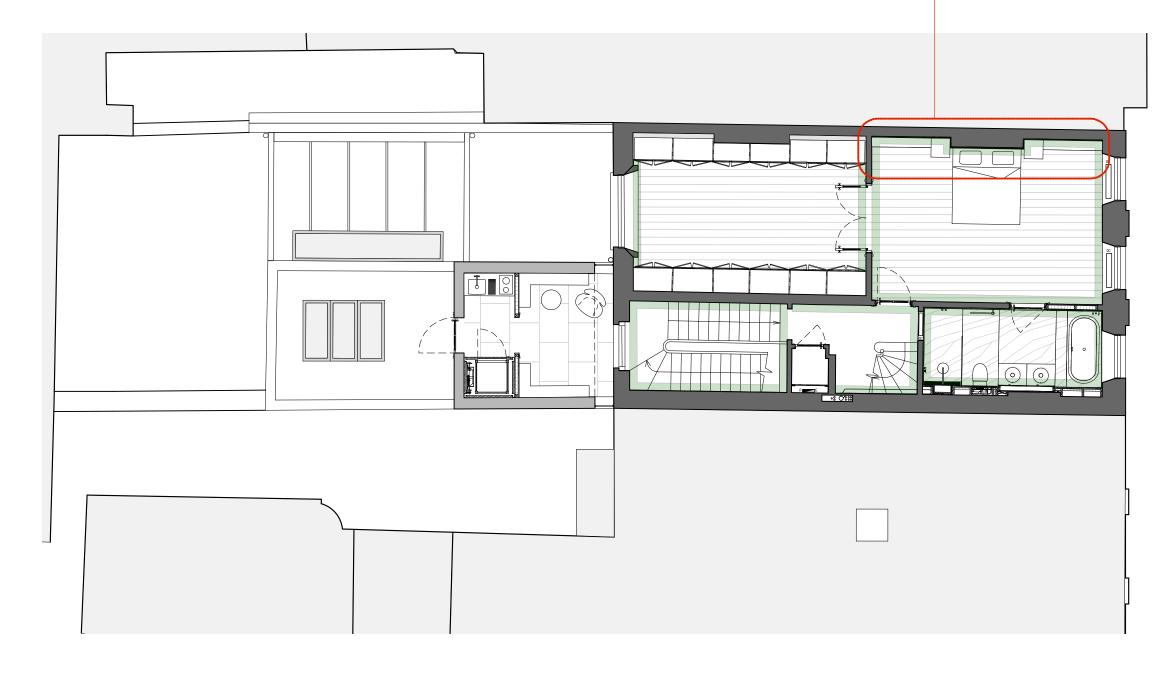

Scale 1:100

For cornice treatment see drawings 634-635 P

Retained Cornice

Removed and replaced Cornice

rundell associates

Architecture & Design 12 Salem Rd, London W2 4DL

+44 (0)207 483 8360 office@runde**ll**associates.com

Scale 1:100@A3

Job No. 3505

G.02 Reception Room

G.01 Halloway

1F.02 Sitting Room

1F.04 Upper Halloway

RUNDELL ASSOCIATES

Dressing Room