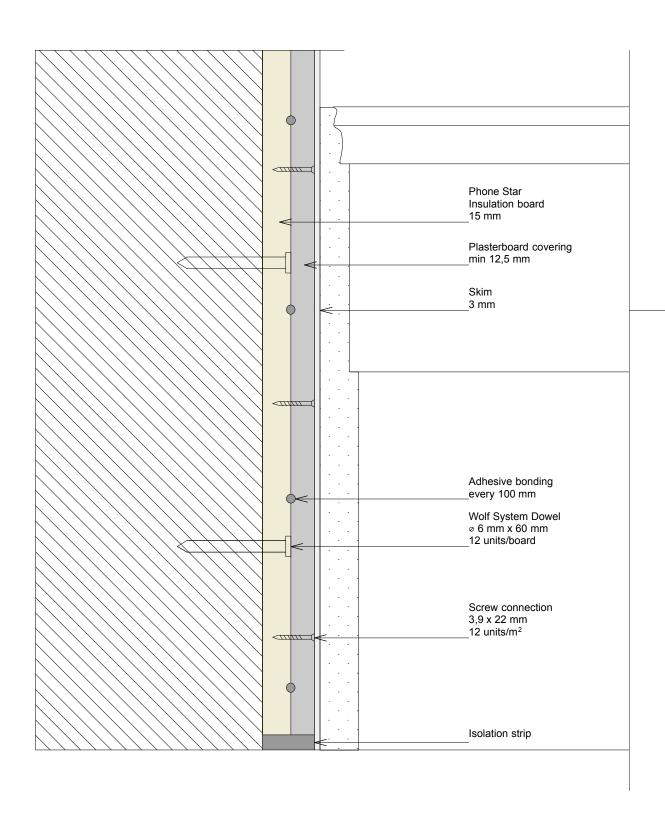

Bedroom Room

PIERRE DE WECK Structural Engineer
James Frith

Services Engineer
Rod Werninck

Quantity Surveyor
Metro Plans

Project 15 FITZROY SQUARE

Drawing Title CORNICE SCHEDULE

Cornice Detail

12.08.16

1:2 @A3 Job No. 3505

Drawn by ML

CT - retain existing profile Scale - 1:2 @A3

Existing skirting to be removed and reattached to revised wall finishing

ST - retain existing profile

Scale - 1:2 @A3