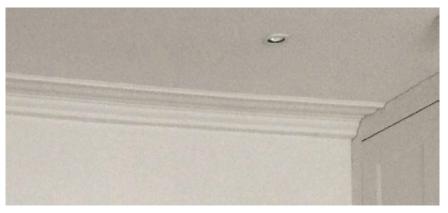

Bedroom Room

PIERRE DE WECK Structural Engineer
James Frith

Services Engineer
Rod Werninck

Quantity Surveyor
Metro Plans

Project 15 FITZROY SQUARE

Drawing Title CORNICE SCHEDULE

Cornice Detail

12.08.16

1:2 @A3 Job No. 3505

Drawn by ML

CT - retain existing profile Scale - 1:2 @A3

Existing skirting to be removed and reattached to revised wall finishing

ST - retain existing profile

Scale - 1:2 @A3