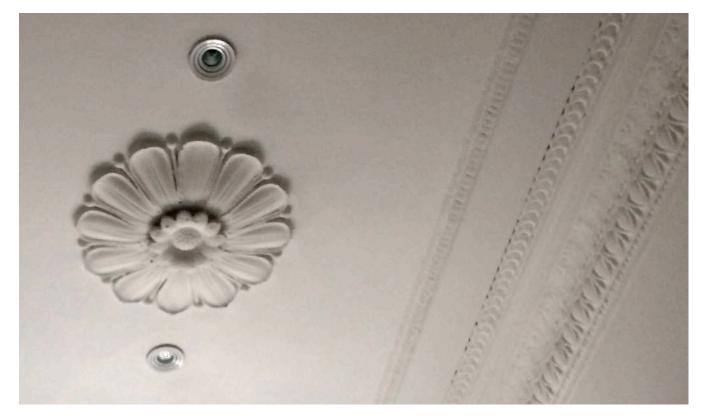

Bedroom Room

PIERRE DE WECK Structural Engineer
James Frith

Services Engineer
Rod Werninck

Quantity Surveyor
Metro Plans

Project 15 FITZROY SQUARE

Drawing Title CORNICE SCHEDULE

Cornice Detail

12.08.16

1:2 @A3 Job No. 3505

Drawn by ML

CT - retain existing profile Scale - 1:2 @A3

Existing skirting to be removed and reattached to revised wall finishing

ST - retain existing profile

Scale - 1:2 @A3