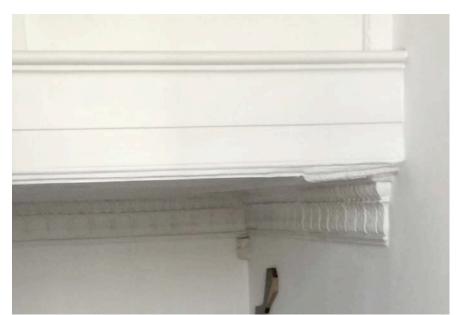

Bedroom Room

PIERRE DE WECK Structural Engineer
James Frith

Services Engineer
Rod Werninck

Quantity Surveyor
Metro Plans

Project 15 FITZROY SQUARE

Drawing Title CORNICE SCHEDULE

Cornice Detail

12.08.16

1:2 @A3 Job No. 3505

Drawn by ML

CT - retain existing profile Scale - 1:2 @A3

Existing skirting to be removed and reattached to revised wall finishing

ST - retain existing profile

Scale - 1:2 @A3