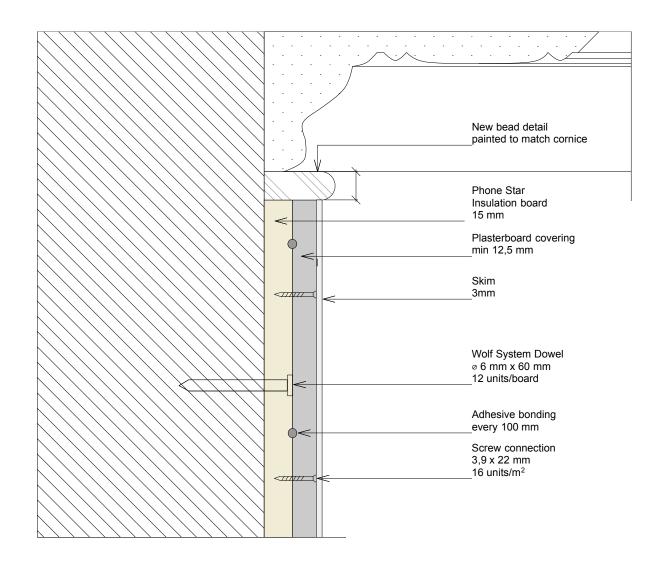

1:2 @A3 Job No. 3505

Drawn by ML

CT - retain existing profile Scale - 1:2 @A3

Existing skirting to be removed and reattached to revised wall finishing

ST - retain existing profile

Scale - 1:2 @A3