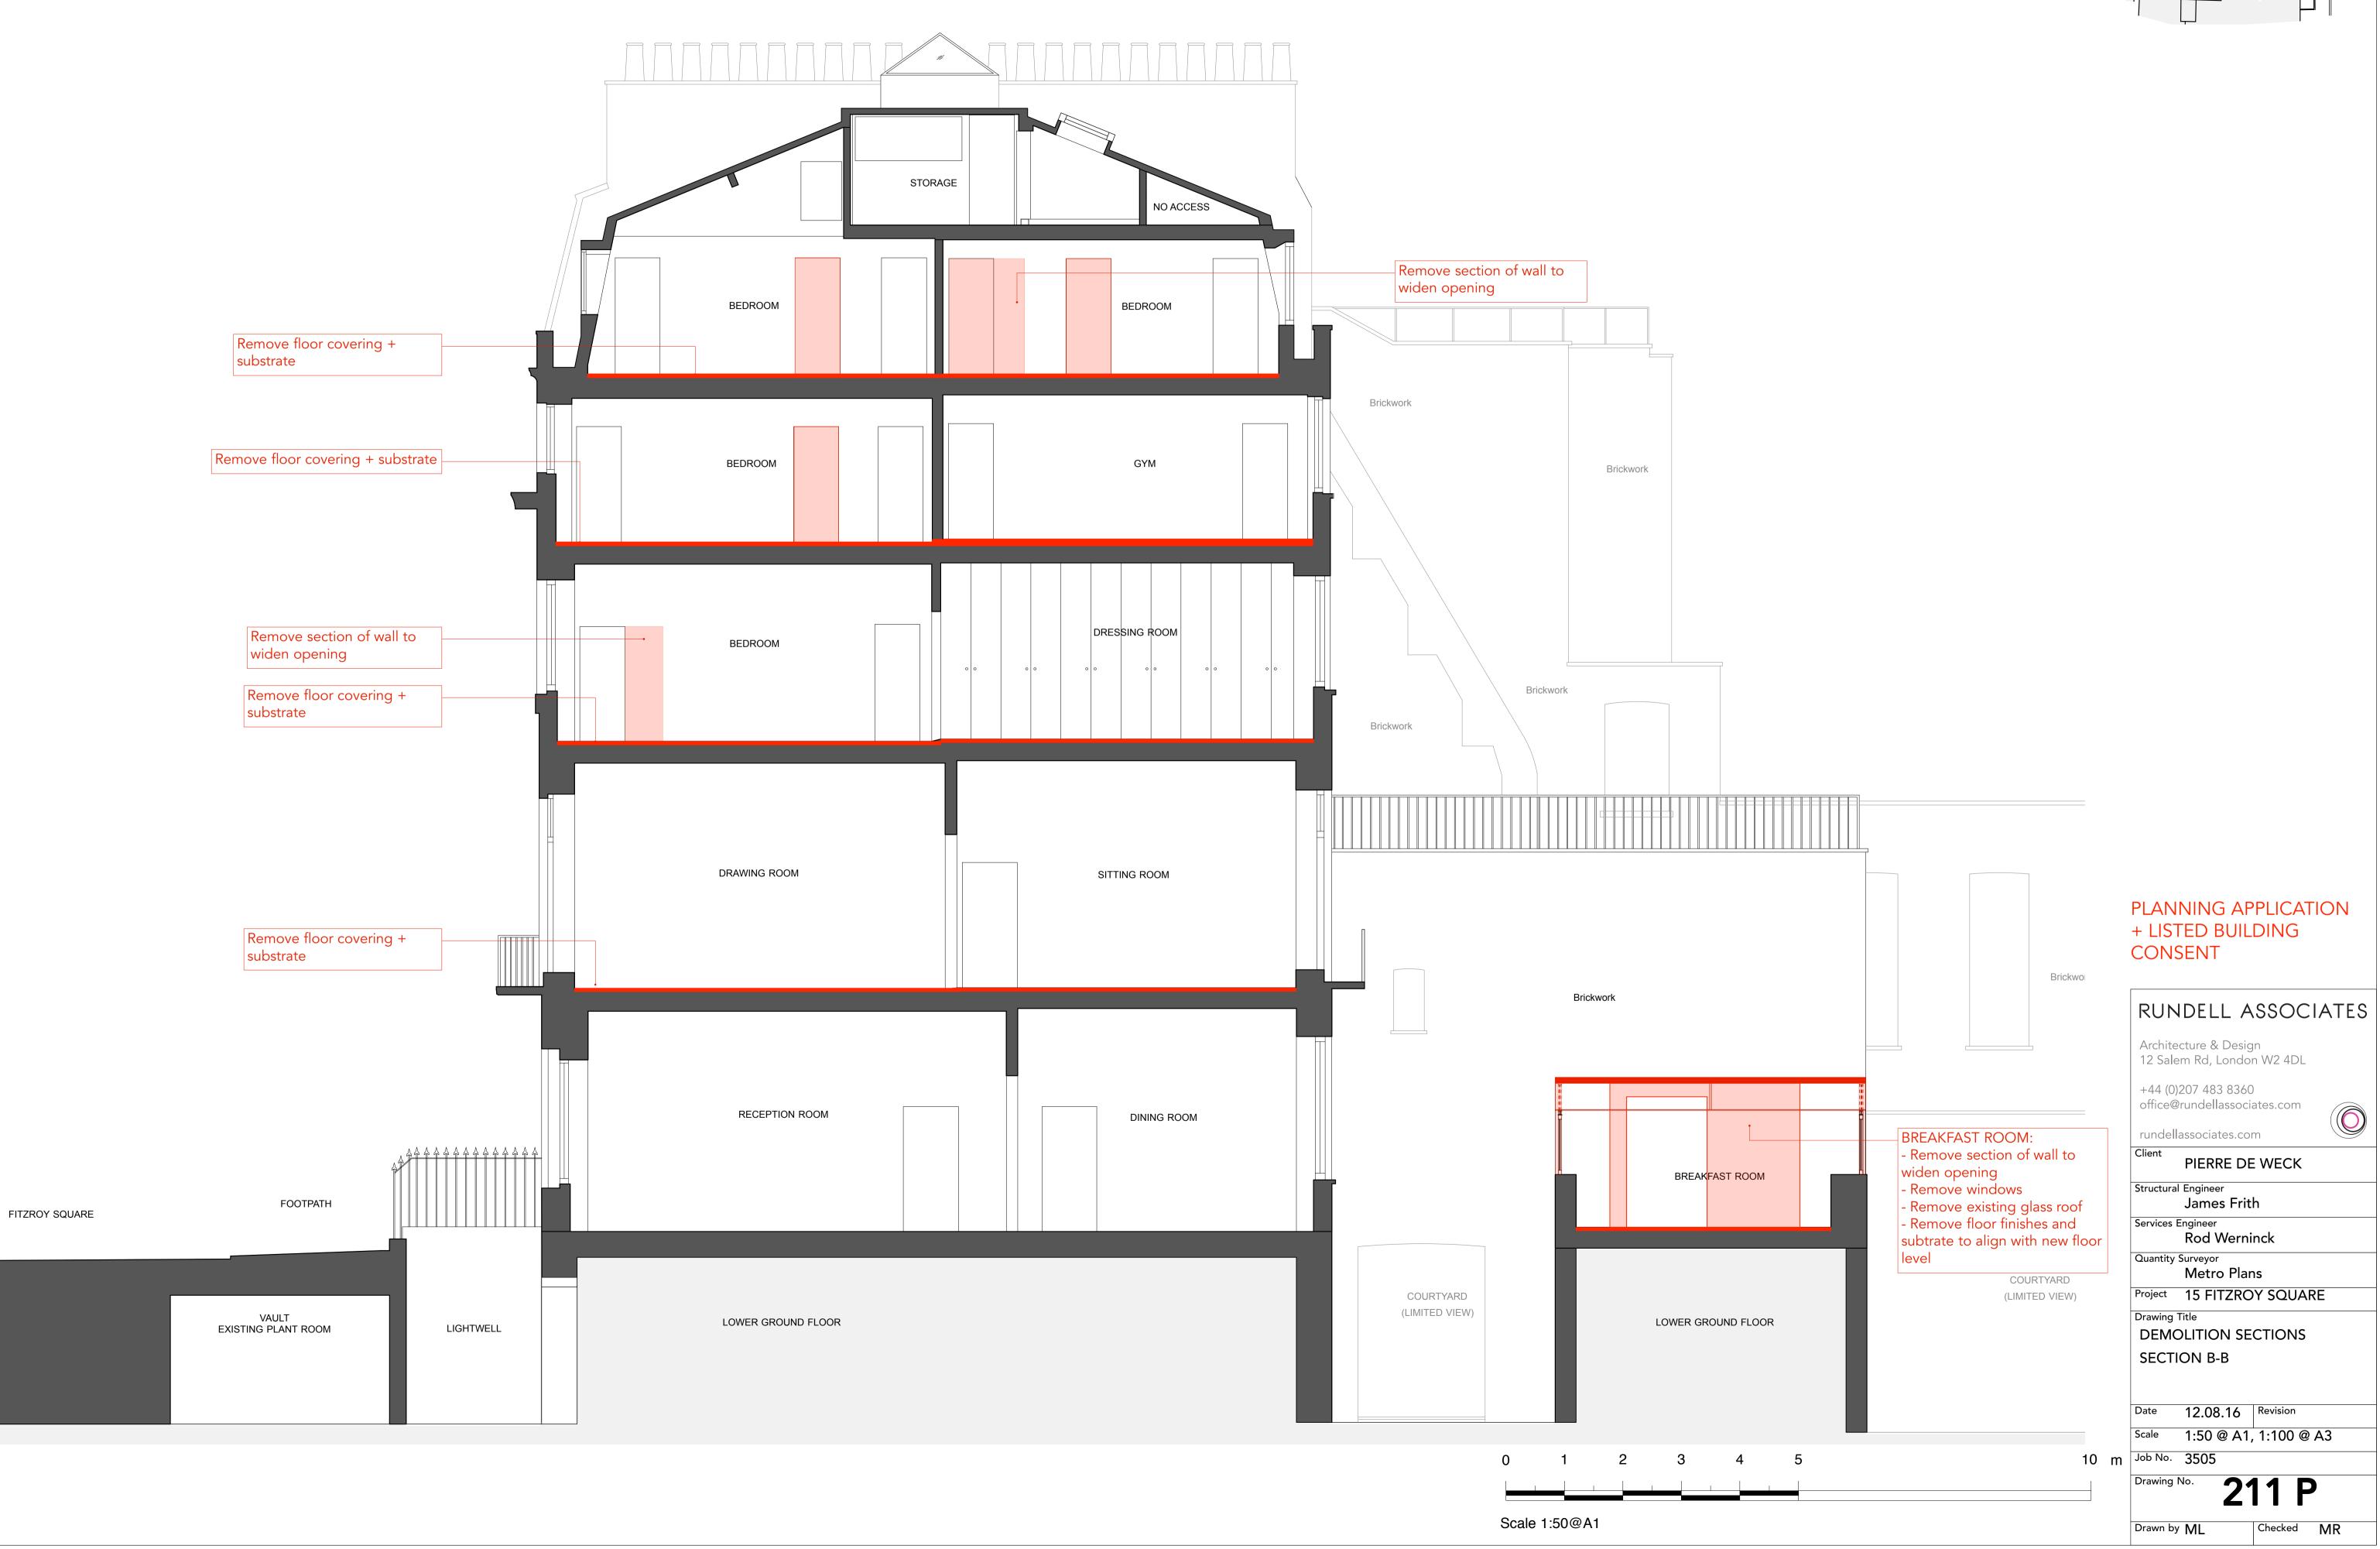

|  |  |  |  |  |  |  |
|    |                                                     | Date 12.08.16 Revision                              |  |  |  |  |  |  |  |
|    |                                                     | Scale 1:50 @ A1, 1:100 @ A3                         |  |  |  |  |  |  |  |
| 10 | m                                                   | Job No. 3505                                        |  |  |  |  |  |  |  |
|    |                                                     | Drawing No. <b>210 P</b>                            |  |  |  |  |  |  |  |
|    |                                                     | Drawn by ML Checked MR                              |  |  |  |  |  |  |  |

#### SECTION B-B

fabric removal (in section / elevation)





# SECTION C-C



fabric removal (in section / elevation)





# PLANNING APPLICATION + LISTED BUILDING CONSENT

|                                    |                                  | RUN                                                 | DELL     | A           | SSOC     | IATES |  |  |  |
|------------------------------------|----------------------------------|-----------------------------------------------------|----------|-------------|----------|-------|--|--|--|
|                                    |                                  | Architecture & Design<br>12 Salem Rd, London W2 4DL |          |             |          |       |  |  |  |
|                                    |                                  | +44 (0)207 483 8360<br>office@rundellassociates.com |          |