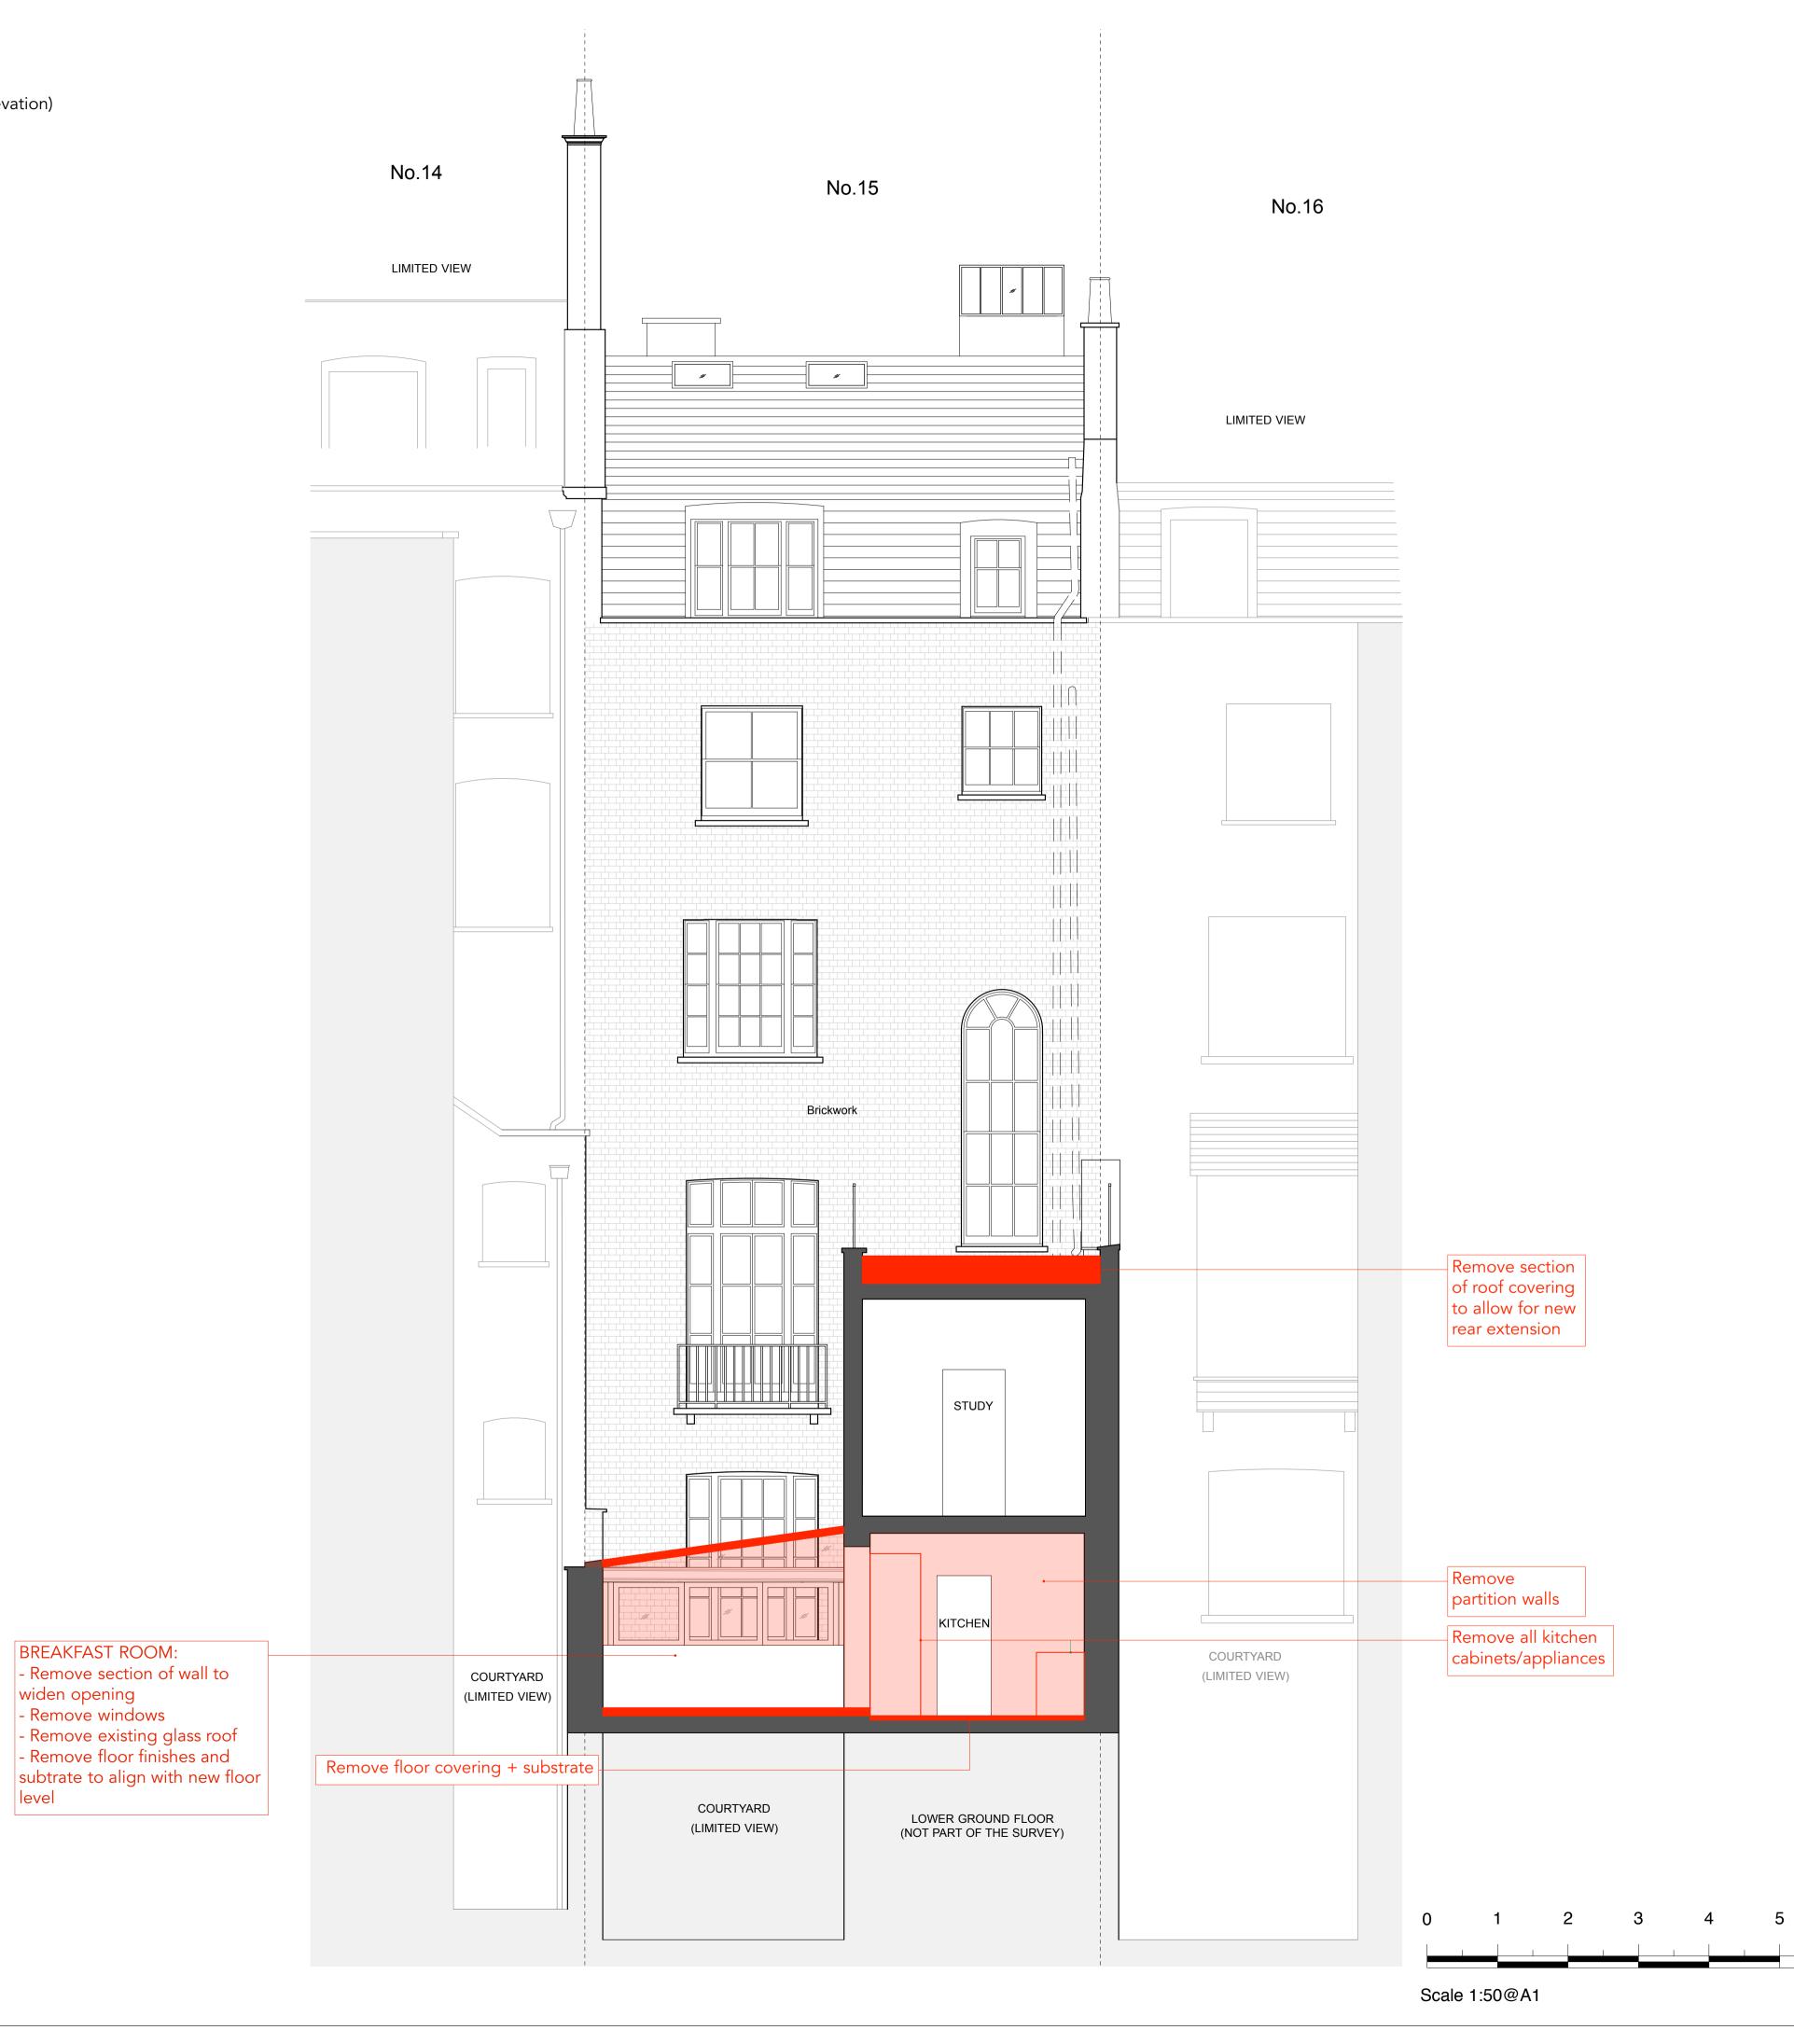

## SECTION A-A

2no new boiler flues route through roof

4no new extract outlets through existing roof

Remove partition wall and joinery Remove door and

retain for reuse

covering

Remove door and retain for re-use Remove partition wall

Remove floor covering

Remove partition walls

Remove door and retain for re-use, Remove section of wall to create new opening

Remove floor covering + substrate

Create new opening under stairs

Remove floor covering + substrate

### PLANNING APPLICATION + LISTED BUILDING CONSENT

|    |                                                     | RUNDELL ASSOCIATES                                  |  |  |  |  |  |  |  |
|----|-----------------------------------------------------|-----------------------------------------------------|--|--|--|--|--|--|--|
|    | Architecture & Design<br>12 Salem Rd, London W2 4DL |                                                     |  |  |  |  |  |  |  |
|    |                                                     | +44 (0)207 483 8360<br>office@rundellassociates.com |  |  |  |  |  |  |  |
|    |                                                     | rundellassociates.com                               |  |  |  |  |  |  |  |
|    |                                                     | Client<br>PIERRE DE WECK                            |  |  |  |  |  |  |  |
|    | Structural Engineer<br>James Frith                  |                                                     |  |  |  |  |  |  |  |
|    |                                                     | Services Engineer<br>Rod Werninck                   |  |  |  |  |  |  |  |
|    |                                                     | Quantity Surveyor<br>Metro Plans                    |  |  |  |  |  |  |  |
|    |                                                     | Project 15 FITZROY SQUARE                           |  |  |  |  |  |  |  |
|    |                                                     | Drawing Title                                       |  |  |  |  |  |  |  |
|    |                                                     | DEMOLITION SECTIONS                                 |  |  |  |  |  |  |  |
|    |                                                     | SECTION A-A                                         |  |  |  |  |  |  |  |
|    |                                                     |                                                     |  |  |  |  |  |  |  |
|    |                                                     | Date 12.08.16 Revision                              |  |  |  |  |  |  |  |
|    |                                                     | Scale 1:50 @ A1, 1:100 @ A3                         |  |  |  |  |  |  |  |
| 10 | m                                                   | Job No. 3505                                        |  |  |  |  |  |  |  |
|    |                                                     | Drawing No. <b>210 P</b>                            |  |  |  |  |  |  |  |
|    |                                                     | Drawn by ML Checked MR                              |  |  |  |  |  |  |  |