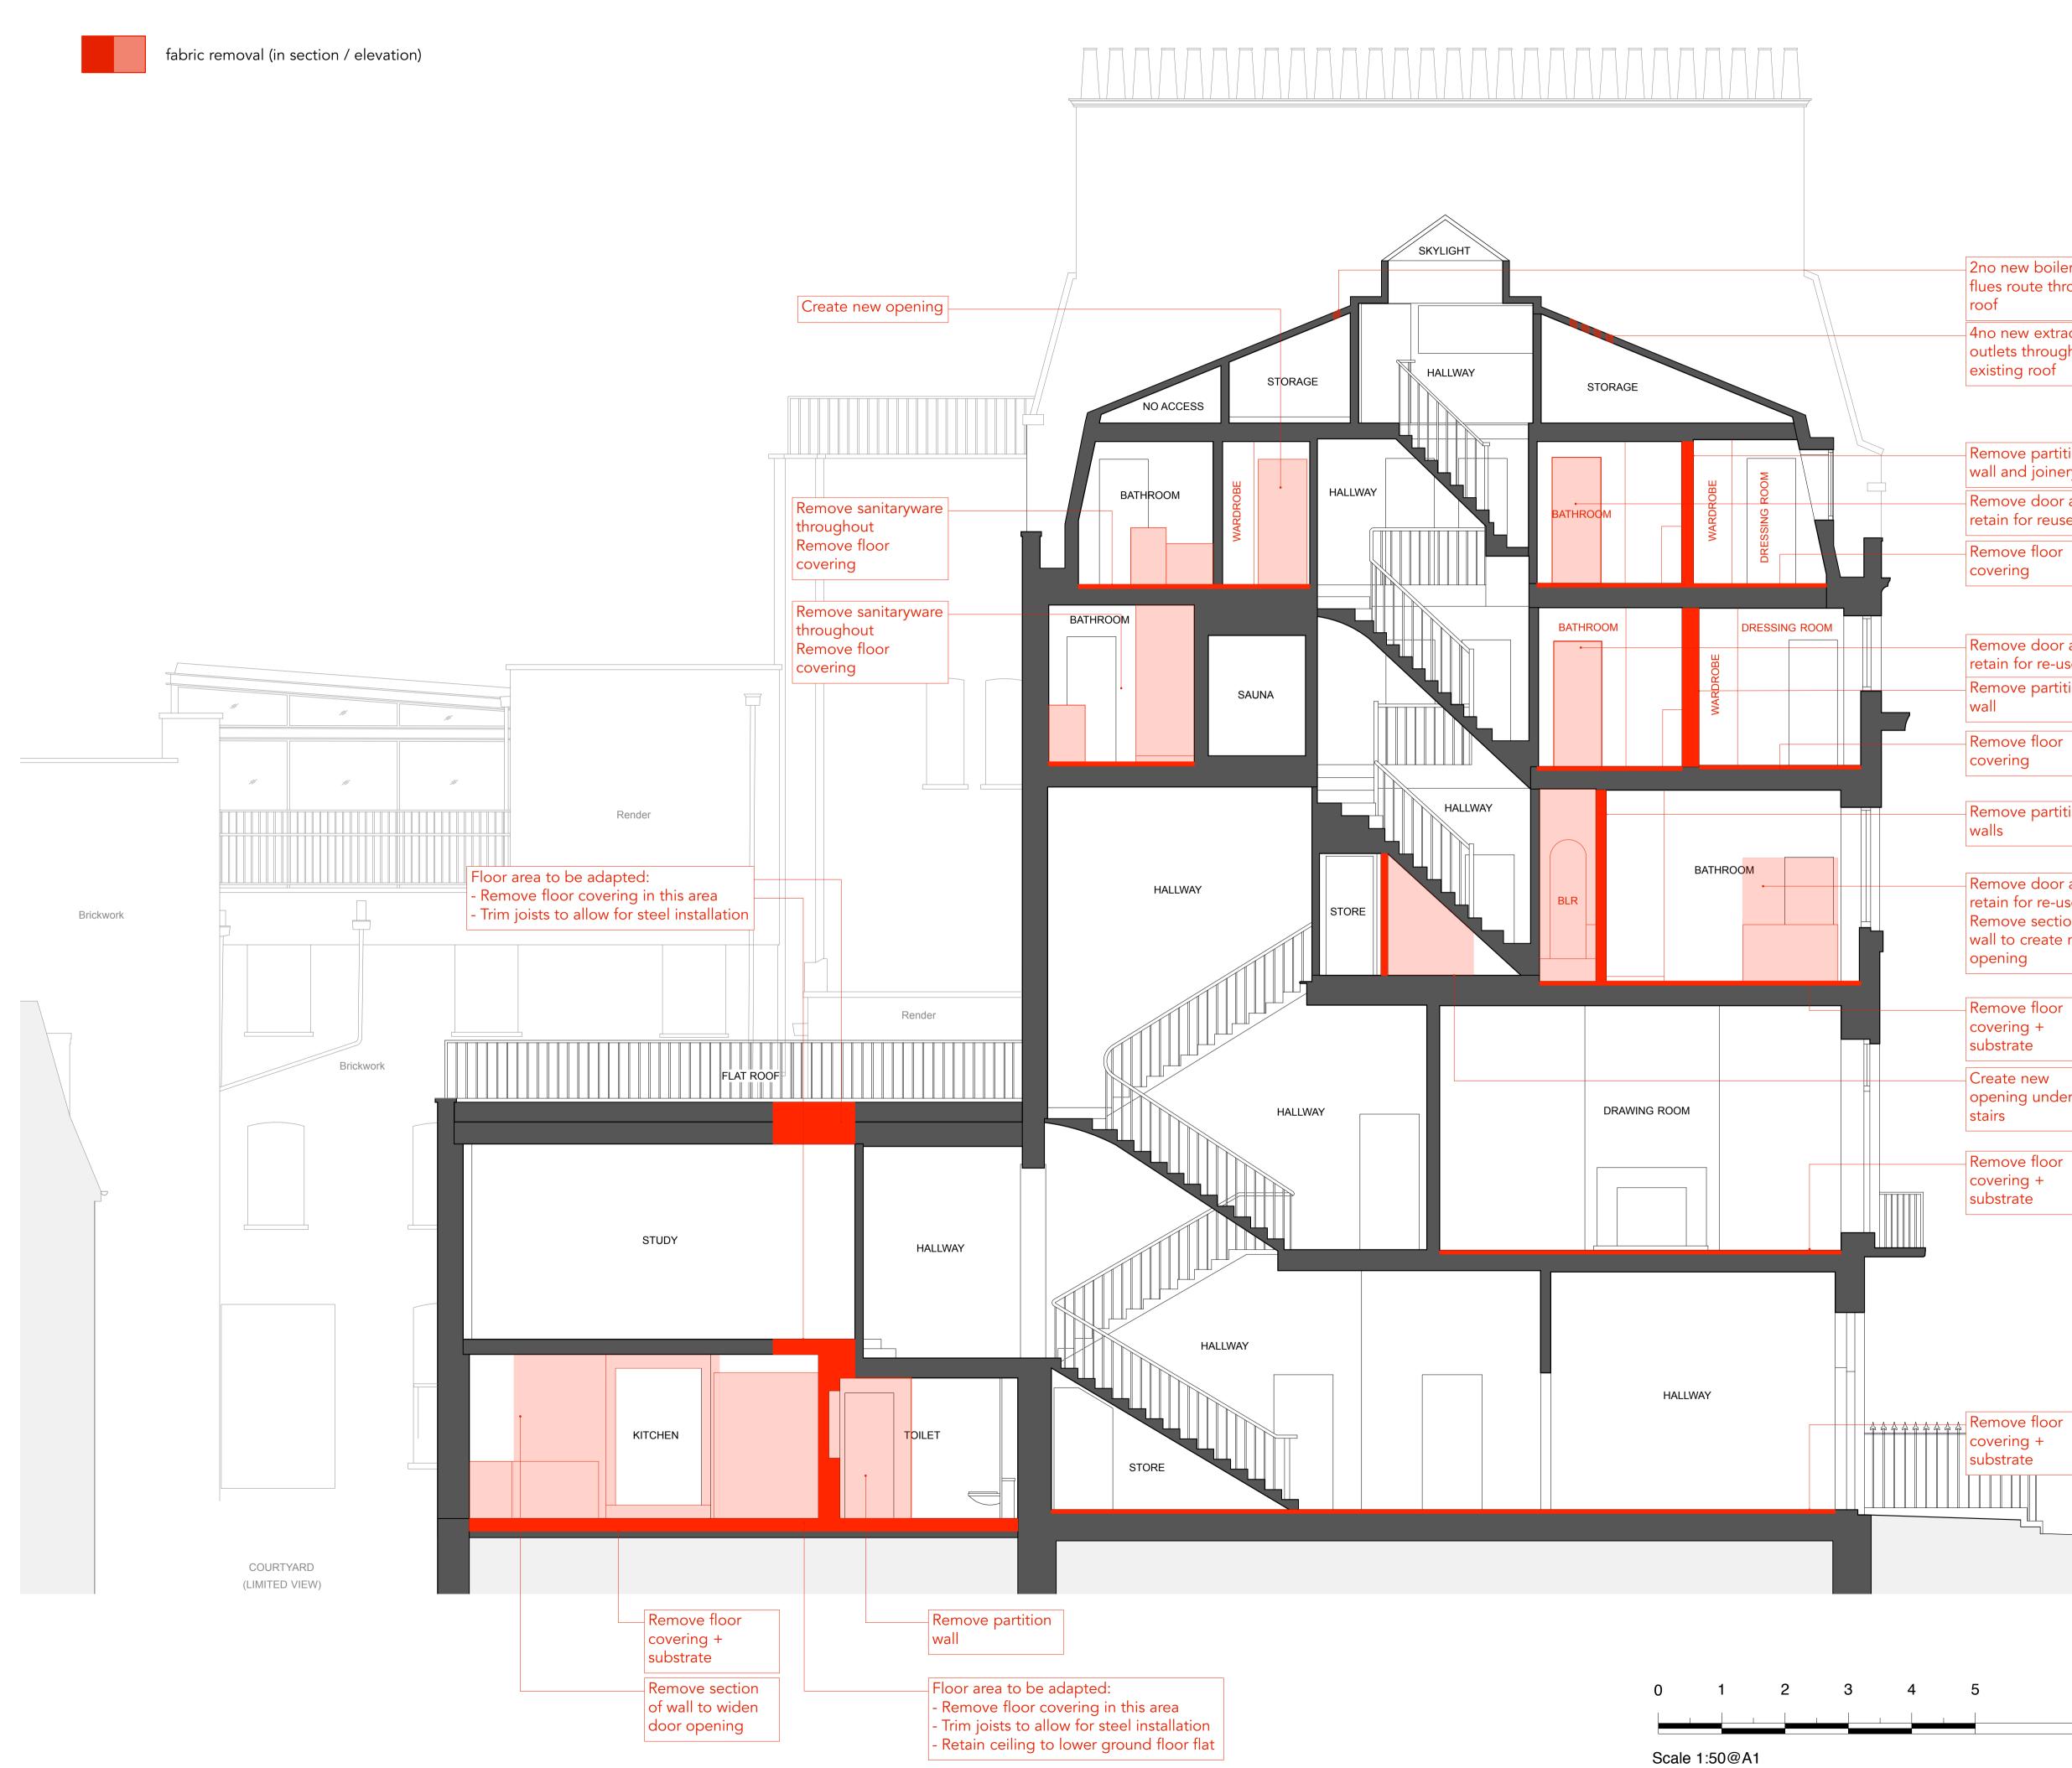

## SECTION A-A

2no new boiler flues route through roof

4no new extract outlets through existing roof

Remove partition wall and joinery Remove door and

retain for reuse

covering

Remove door and retain for re-use Remove partition wall

Remove floor covering

Remove partition walls

Remove door and retain for re-use, Remove section of wall to create new opening

Remove floor covering + substrate

Create new opening under stairs

Remove floor covering + substrate

### PLANNING APPLICATION + LISTED BUILDING CONSENT

|    |                                                     | RUNDELL ASSOCIATES                                  |  |  |  |  |  |  |  |
|----|-----------------------------------------------------|-----------------------------------------------------|--|--|--|--|--|--|--|
|    | Architecture & Design<br>12 Salem Rd, London W2 4DL |                                                     |  |  |  |  |  |  |  |
|    |                                                     | +44 (0)207 483 8360<br>office@rundellassociates.com |  |  |  |  |  |  |  |
|    |                                                     | rundellassociates.com                               |  |  |  |  |  |  |  |
|    |                                                     | Client<br>PIERRE DE WECK                            |  |  |  |  |  |  |  |
|    | Structural Engineer<br>James Frith                  |                                                     |  |  |  |  |  |  |  |
|    |                                                     | Services Engineer<br>Rod Werninck                   |  |  |  |  |  |  |  |
|    |                                                     | Quantity Surveyor<br>Metro Plans                    |  |  |  |  |  |  |  |
|    |                                                     | Project 15 FITZROY SQUARE                           |  |  |  |  |  |  |  |
|    |                                                     | Drawing Title                                       |  |  |  |  |  |  |  |
|    |                                                     | DEMOLITION SECTIONS                                 |  |  |  |  |  |  |  |
|    |                                                     | SECTION A-A                                         |  |  |  |  |  |  |  |
|    |                                                     |                                                     |  |  |  |  |  |  |  |
|    |                                                     | Date 12.08.16 Revision                              |  |  |  |  |  |  |  |
|    |                                                     | Scale 1:50 @ A1, 1:100 @ A3                         |  |  |  |  |  |  |  |
| 10 | m                                                   | Job No. 3505                                        |  |  |  |  |  |  |  |
|    |                                                     | Drawing No. <b>210 P</b>                            |  |  |  |  |  |  |  |
|    |                                                     | Drawn by ML Checked MR                              |  |  |  |  |  |  |  |