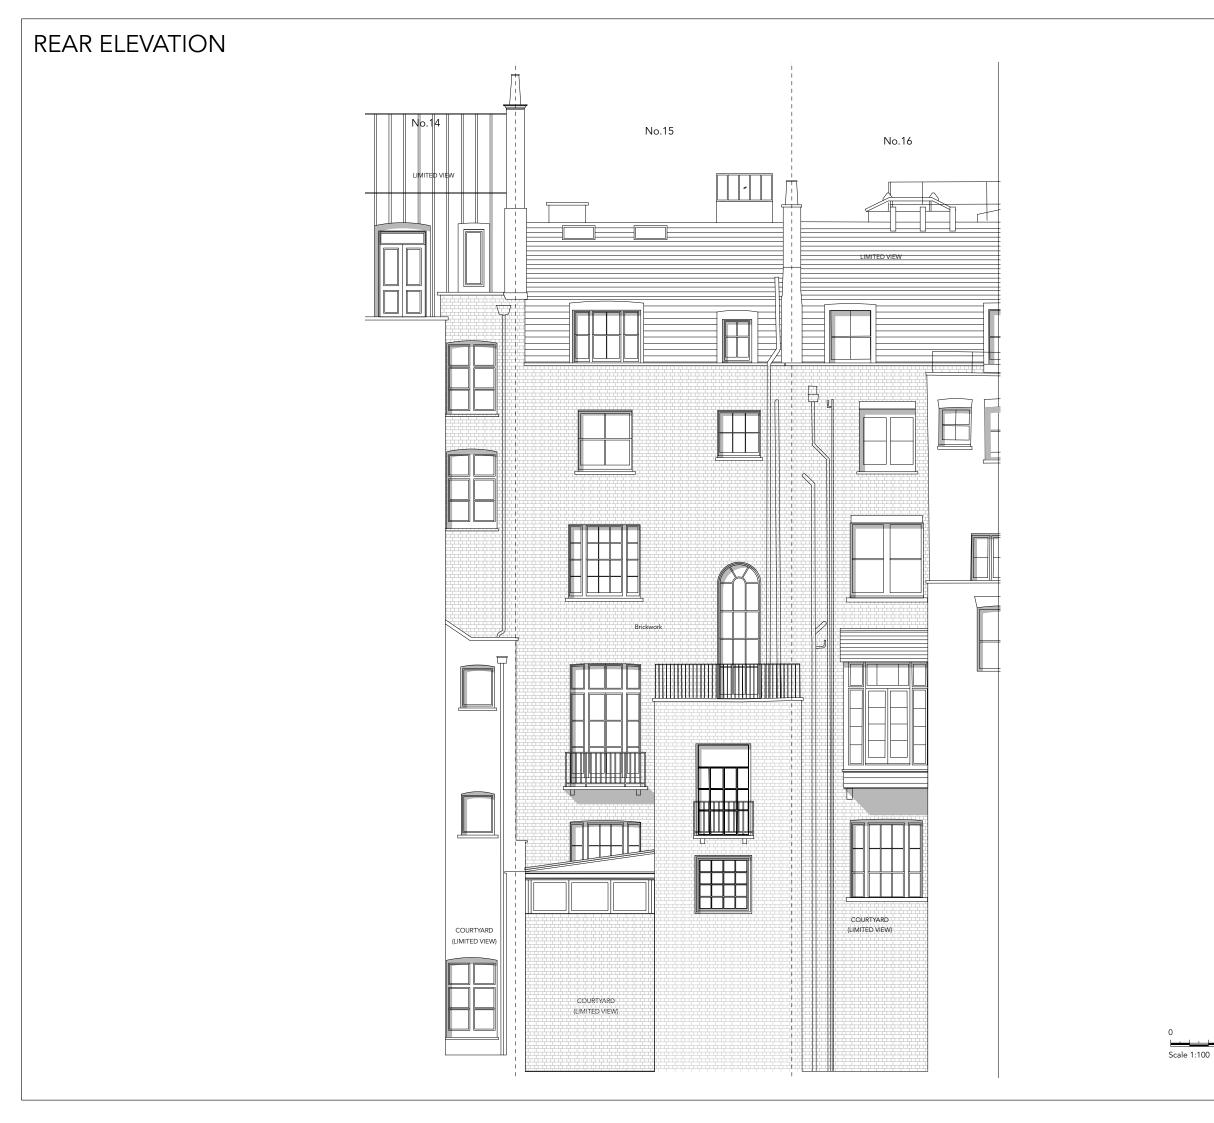

## PLANNING APPLICATION + LISTED BUILDING CONSENT

| RUNE                              | DELL A                    | ASSOC    | IATES |
|-----------------------------------|---------------------------|----------|-------|
|                                   | ure & Desi<br>Rd, Londo   |          |       |
|                                   | )7 483 836<br>Indellassoc |          | 6     |
| rundellas<br>Client               | sociates.co               | m        |       |
| PIERRE DE WECK                    |                           |          |       |
|                                   | lames Fri                 | th       |       |
| Services Engineer<br>Rod Werninck |                           |          |       |
| Quantity Surveyor<br>Metro Plans  |                           |          |       |
| Project                           | 15 FITZRO                 | DY SQUAR | RE    |
| Drawing Tit<br>EXISTIN            | <sup>le</sup><br>IG ELEVA | TION     |       |
| REAR                              |                           |          |       |
| -                                 |                           |          |       |
| Date 1                            | 2.08.16                   | Revision |       |
| Scale 1:100 @ A3                  |                           |          |       |
| Job No.                           | 3505                      |          |       |
| Drawing No. <b>120P</b>           |                           |          |       |
| Drawn by                          | ИL                        | Checked  | MR    |