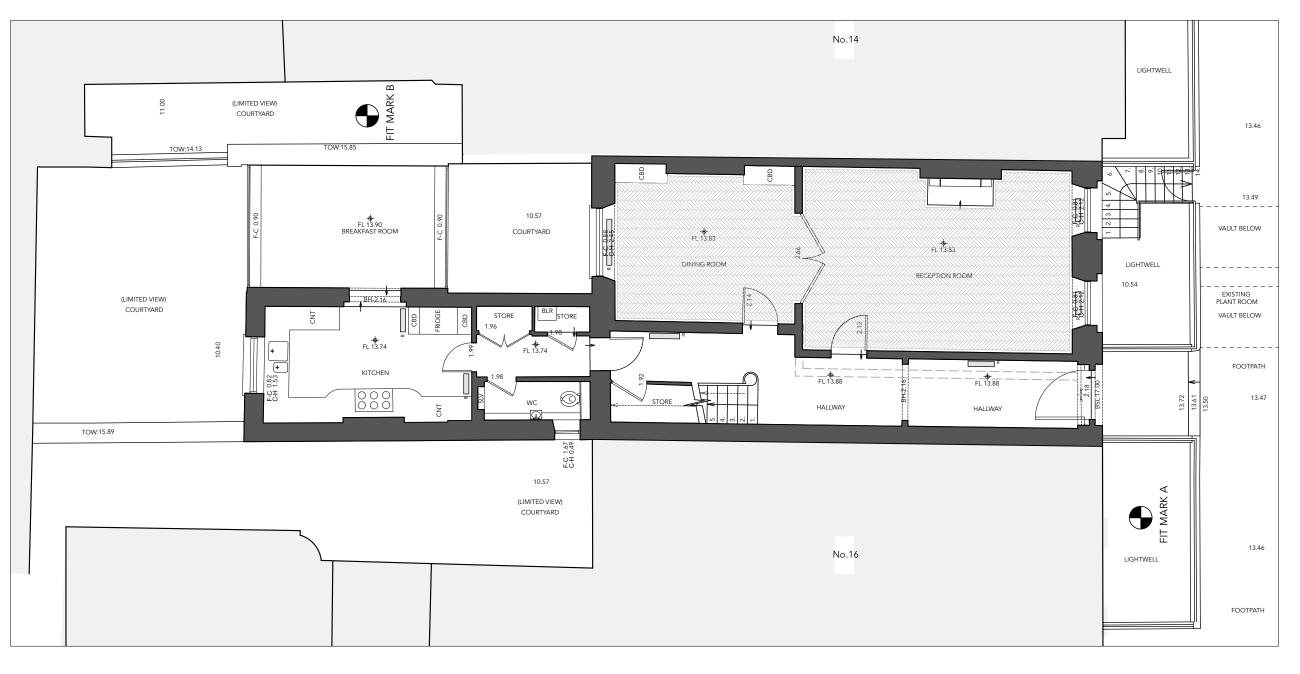

# GROUND FLOOR

PLANNING APPLICATION + LISTED BUILDING CONSENT

uantity Surveyor Metro Plans

Project 15 FITZROY SQUARE

rawing Title

EXISTING PLANS

GROUND FLOOR

OVERLAY WITH BASEMENT PLAN

Date 12.08.16 Revision
Scale 1:100 @ A3

Job No. 3505