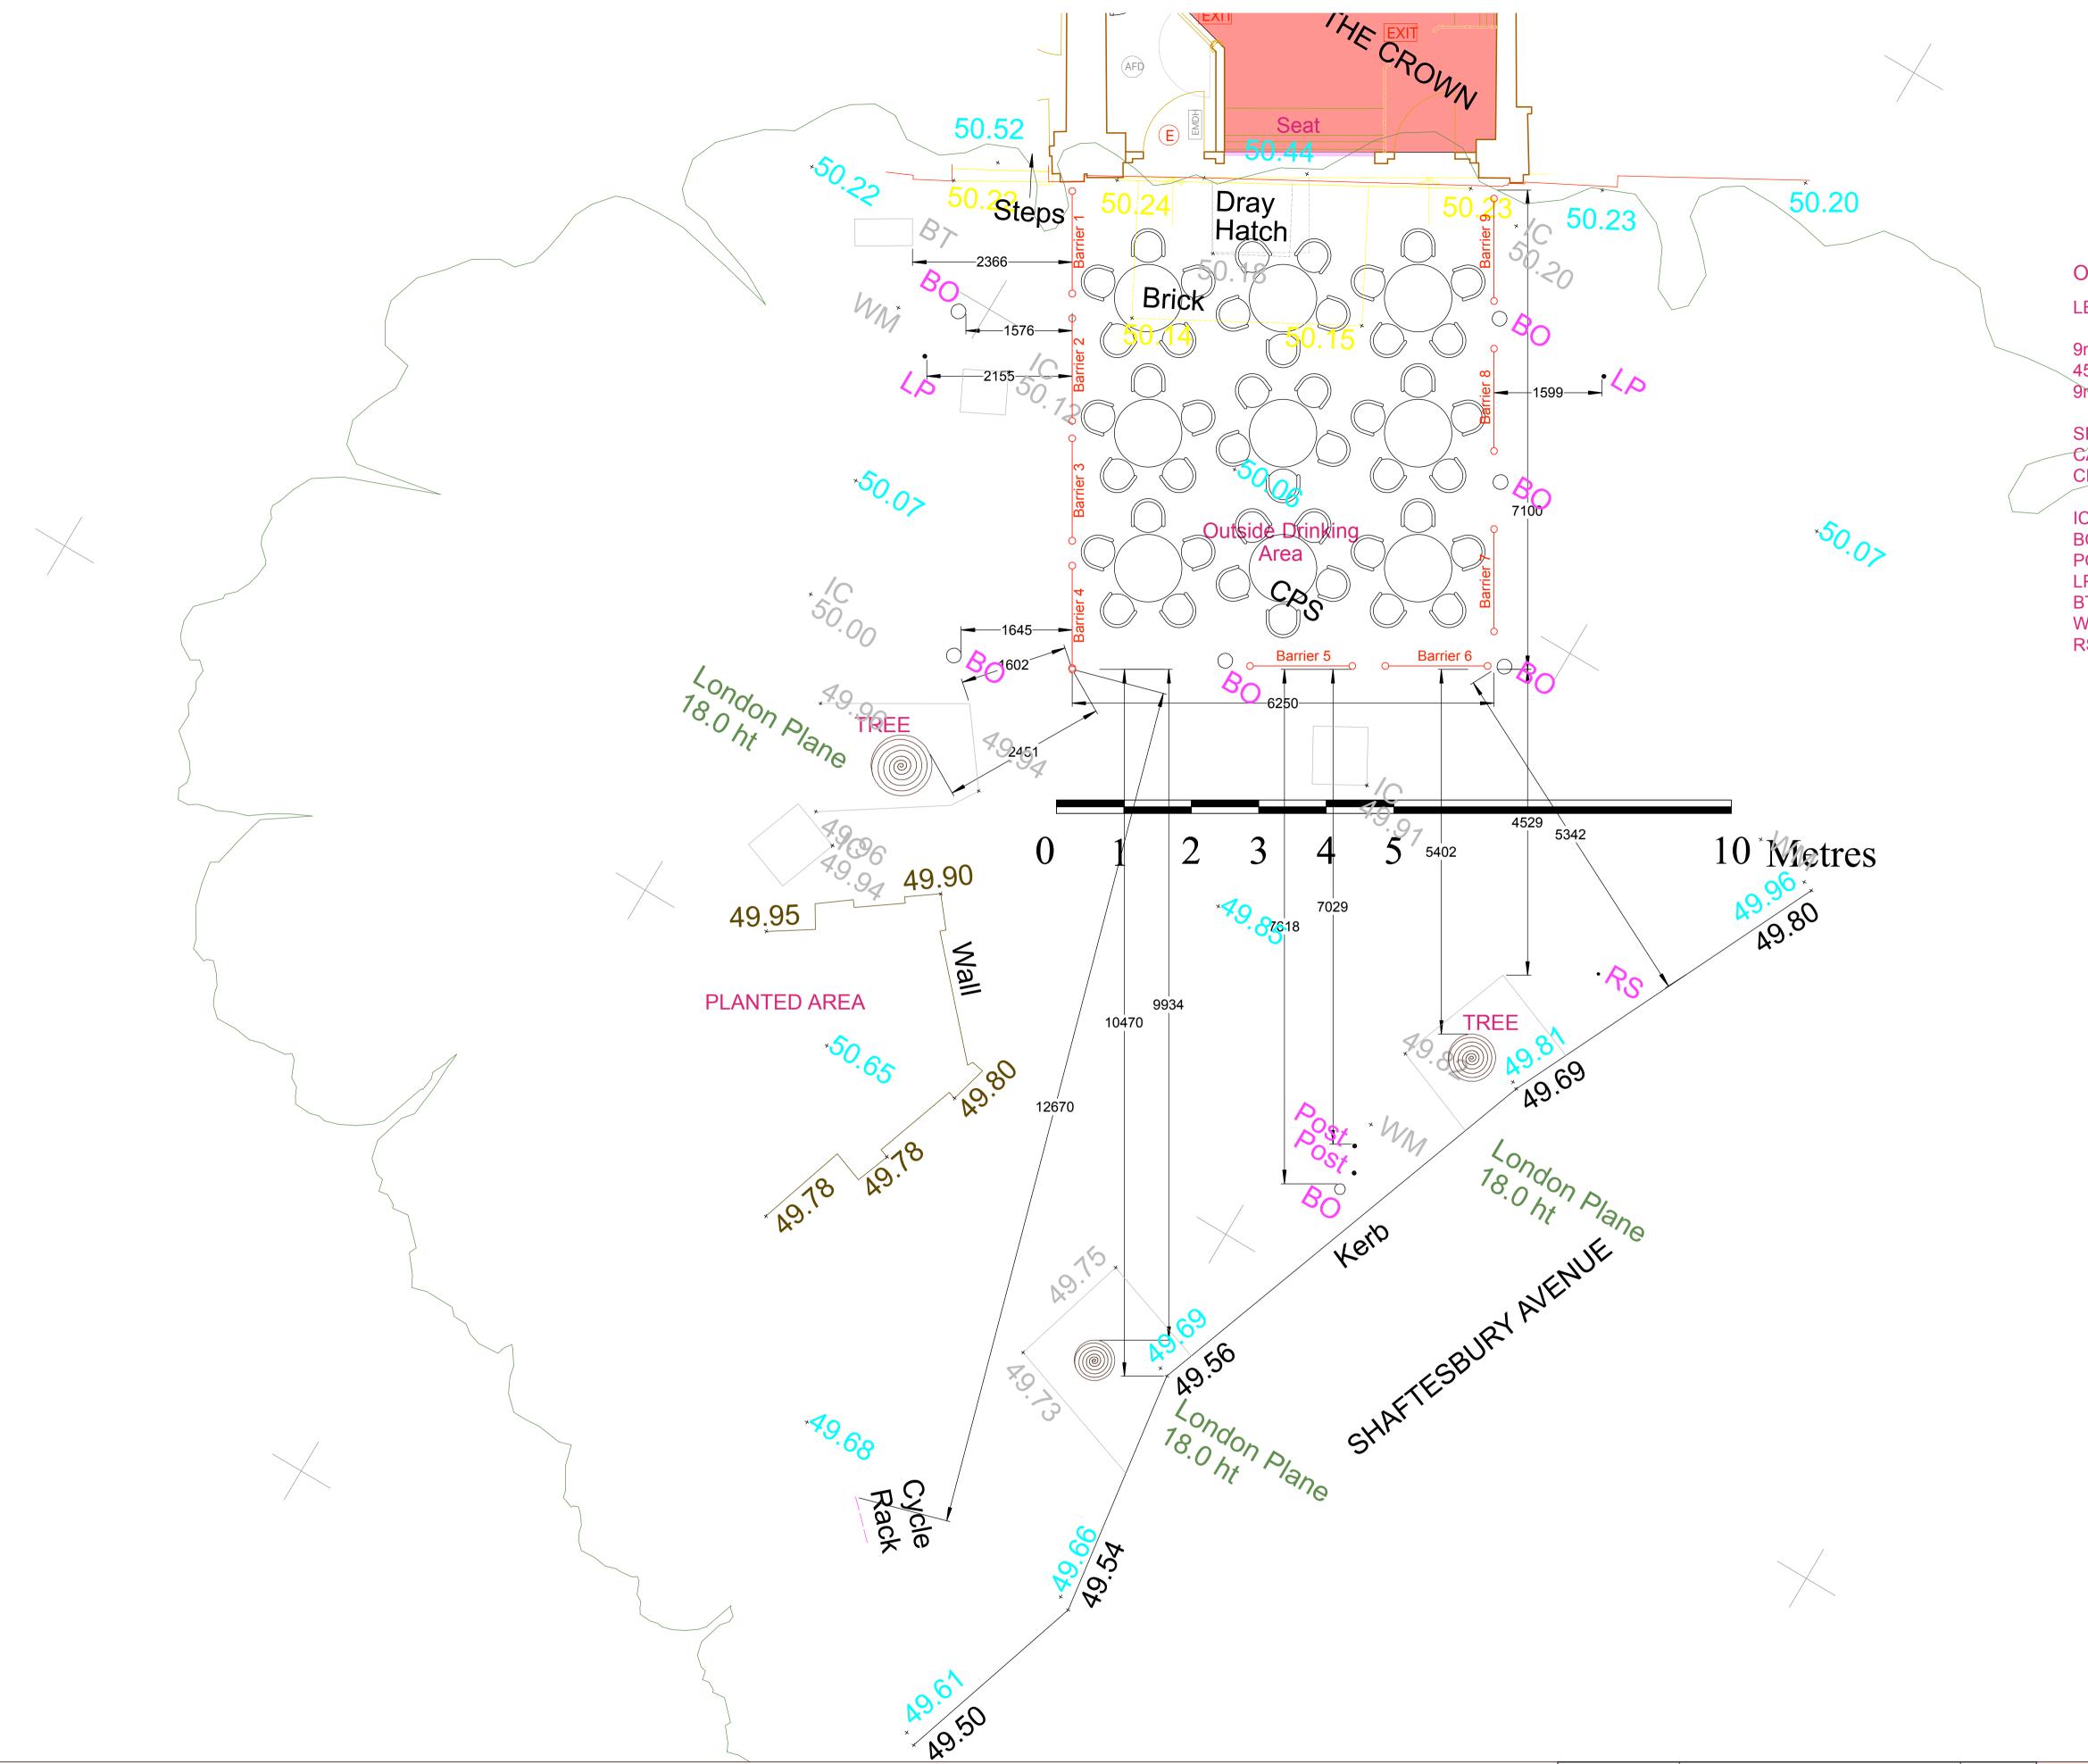

| g Title<br>POSED EXTERIOR SEATING PLAN                                                                                 | Limited                                        |
|------------------------------------------------------------------------------------------------------------------------|------------------------------------------------|
| Crown, 51 New Oxford Street<br>lon, WC1A 1BL                                                                           | Andrews + Boyd Consultants                     |
|                                                                                                                        | REV. A 05/09/2016<br>Numbers to barriers added |
|                                                                                                                        |                                                |
|                                                                                                                        |                                                |
|                                                                                                                        |                                                |
|                                                                                                                        |                                                |
|                                                                                                                        |                                                |
| C INSPECTION CHAMBER IN GE<br>O BOLLARD<br>O POST<br>P LAMP POST<br>T BRITISH TELECOM<br>/M WATER METER<br>S ROAD SIGN |                                                |
| IDES A+B+C SCREENED OFF 'C<br>ANVAS INFILL PANELS HUNG B<br>HROME POSTS. 12no. IN TOTAL                                | ETWEEN                                         |
| no. ROUND TABLES<br>5no. CHAIRS<br>No. BARRIERS                                                                        | 1010F                                          |
| OUTDOOR SEATING 1:50                                                                                                   | 07                                             |