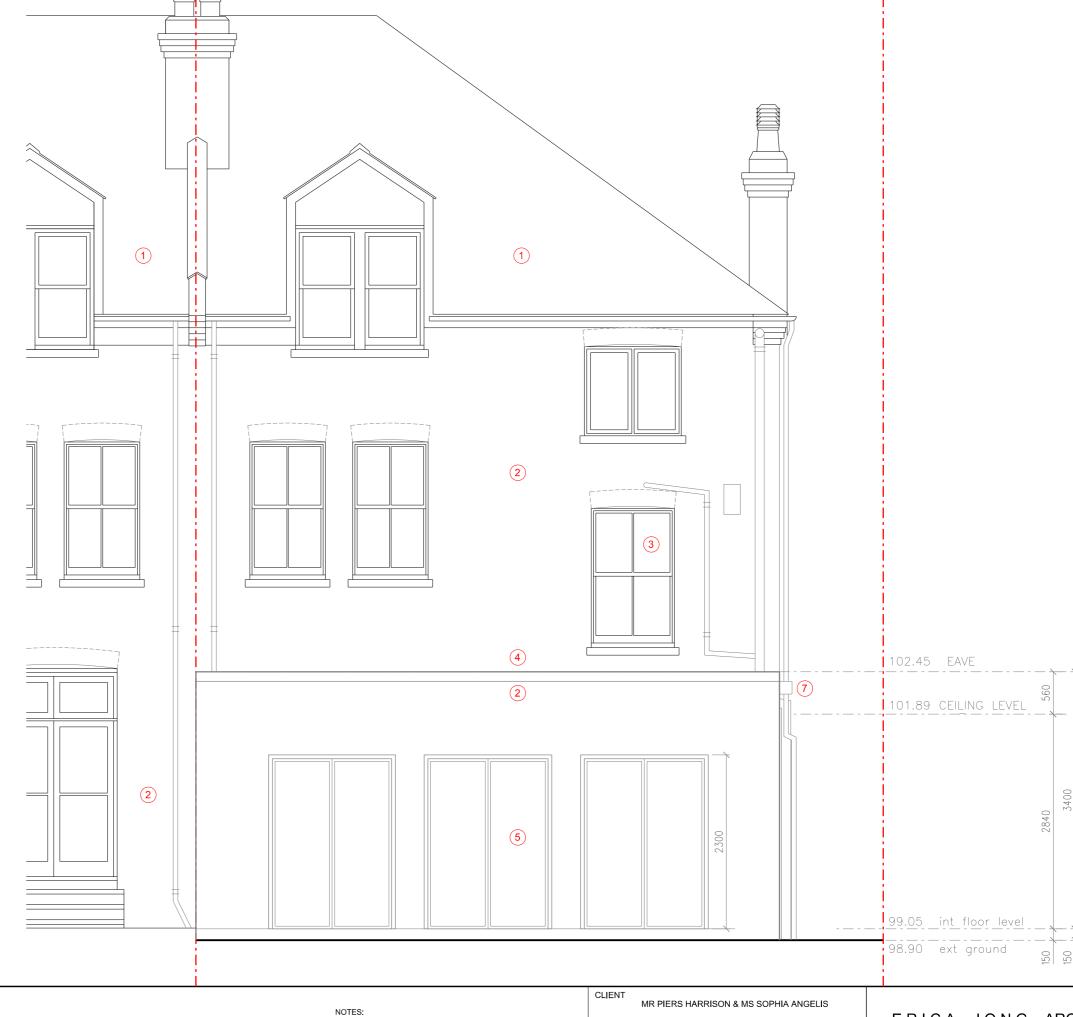

## NOTE

- SLATE ROOF TILES
- 2 FACE BRICKS
- 3 TIMBER FRAMED WINDOW
- ALUMINIUM COPPING **(4)** (POWDERCOATED FINISH)
- STEEL FRAMED GLAZED DOORS 5 (CRITTALL)
- DOUBLE-GLAZED WINDOW 6 (MATCHING EXISTING)
- ALUMINIUM DRAINAGE HOPPER (POWDERCOATED FINISH)

PROPOSED REAR ELEVATION

## PROJECT 50 MISTER ROAD LONDON NW2 3RE TITLE PROPOSED REAR ELEVATION 1071.P.20.106 A | SCALE 1:50 @ A3