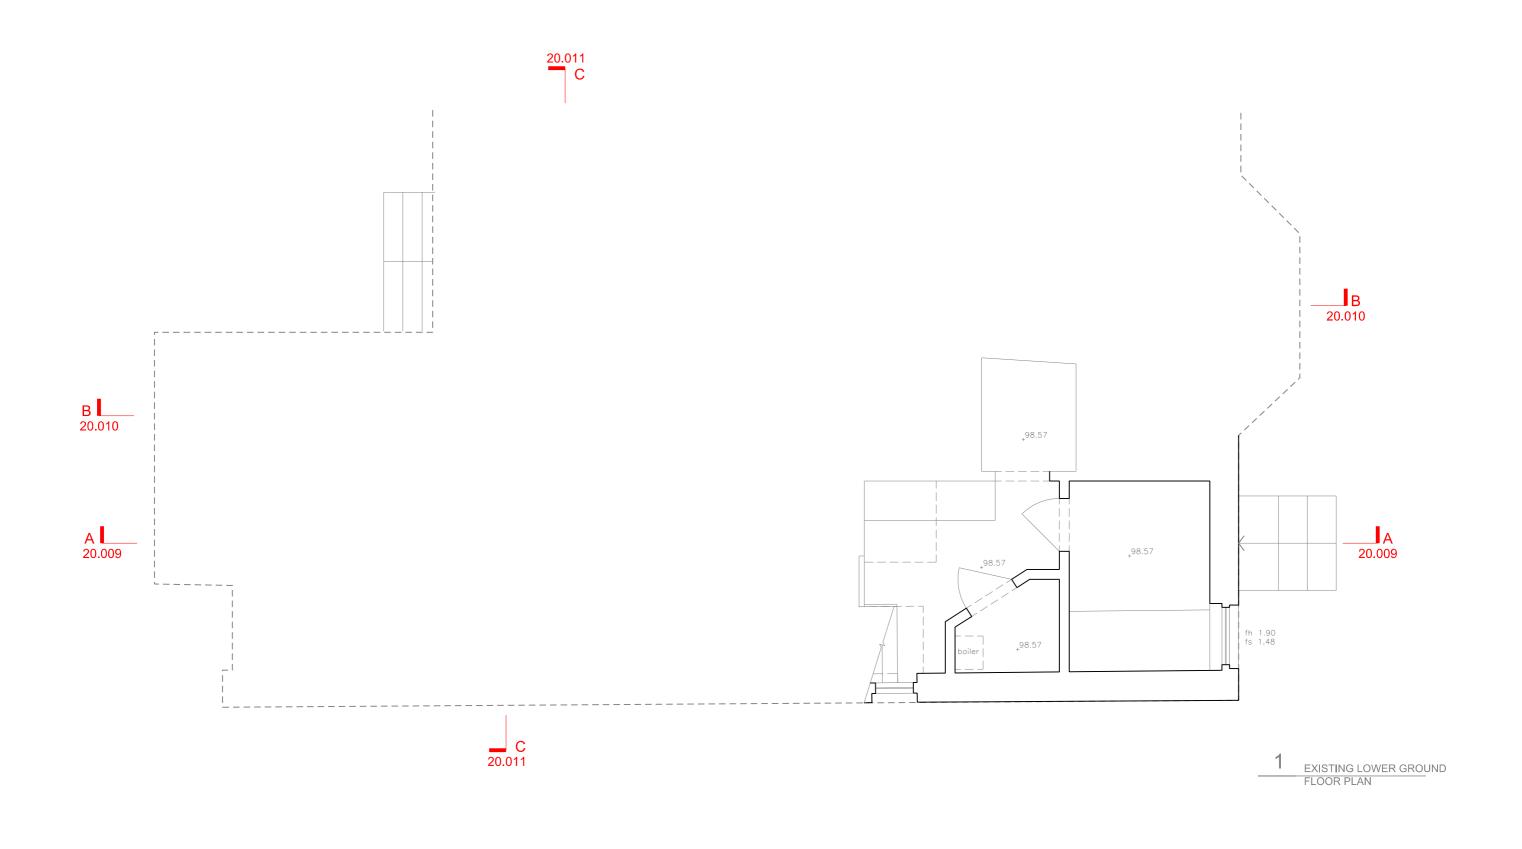

| CLIENT  | MR PIERS HARRISON & MS SOPHIA ANGELIS        |                 |
|---------|----------------------------------------------|-----------------|
| PROJECT | 50 MISTER ROAD<br>LONDON NW2 3RE             |                 |
| TITLE   | EXISTING LOWER GROUND FLOOR PLAN - NO CHANGE |                 |
| DWG No  | 1071.20.001                                  | SCALE 1:50 @ A3 |