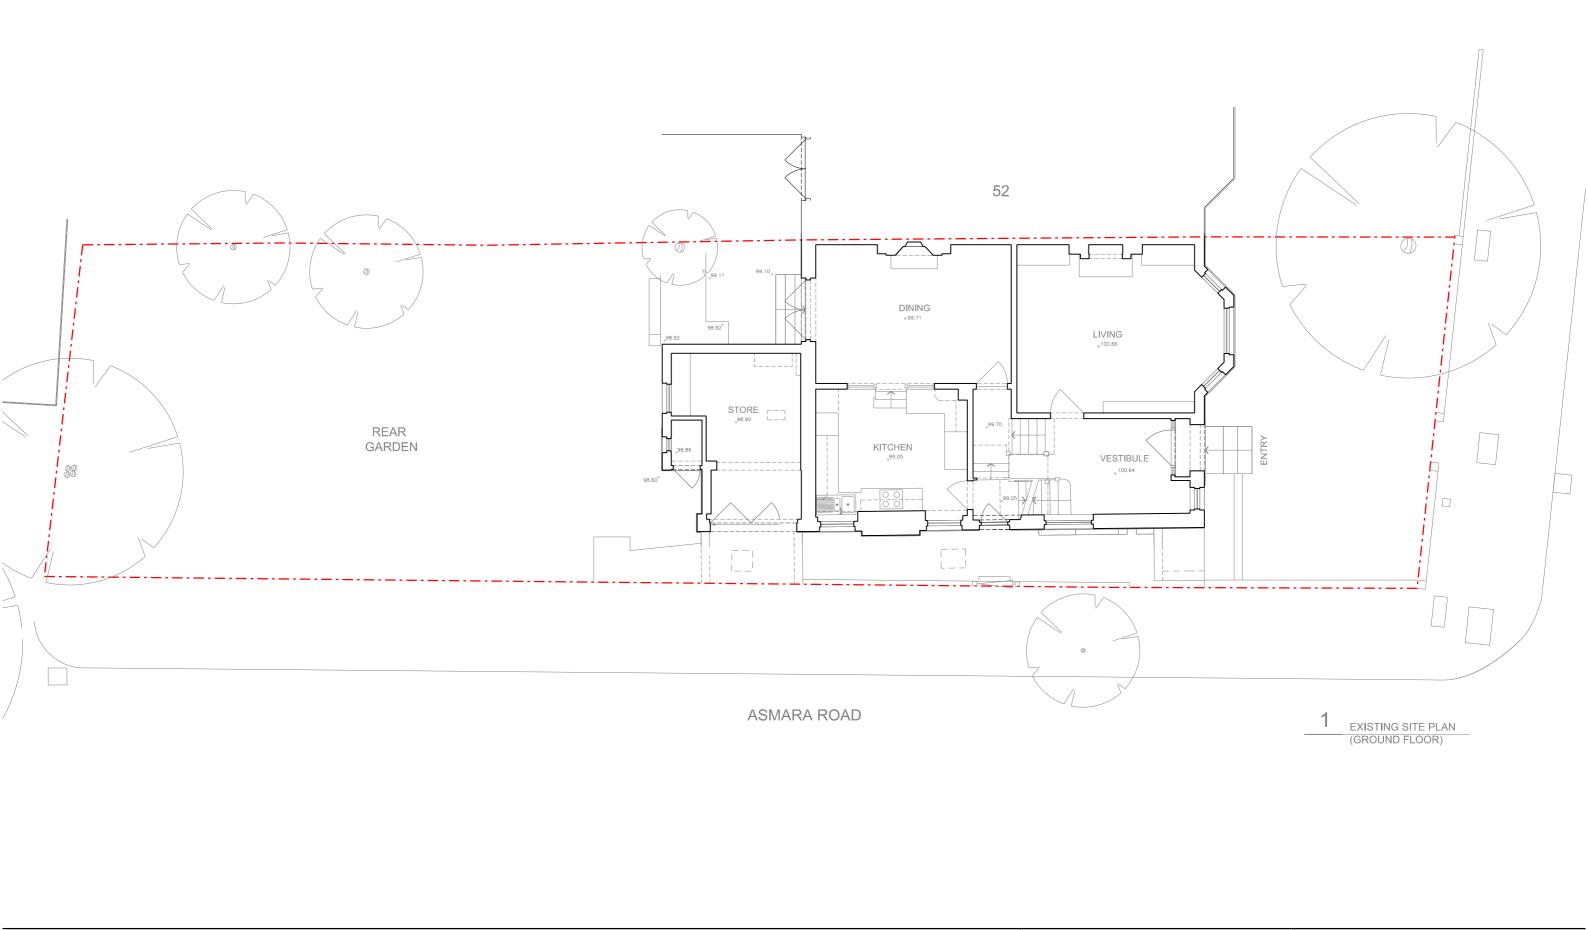

| - 31 MAY 2016 ISSUED FOR PLANNING APPLICATION - DRAFT | NOTES:<br>- THIS IS A "SCHEME LEVEL DRAWING" AND IS INTENDED TO<br>ILLUSTRATE THE GENERAL ARRANGEMENT OF THE<br>PROJECT PROPOSALS FOR THE PURPOSE OF PLANNING<br>APPLICATION<br>- THIS DRAWING MUST NOT BE USED FOR CONSTRUCTION<br>- DO NOT SCALE FROM THIS DRAWING<br>- ALL DIMENSIONS MUST BE VERIFIED FROM SITE | CLIENT<br>MR PIERS HARRISON & MS SOPHIA ANGELIS | ARCHITECTURE DESIGN MANAGEMENT<br>48 Fairhazel Gardens London NW6 3SJ<br>T [0]207 372 5768<br>E info@ericajongarchitects.com<br>www.ericajongarchitects.com |
|-------------------------------------------------------|---------------------------------------------------------------------------------------------------------------------------------------------------------------------------------------------------------------------------------------------------------------------------------------------------------------------|-------------------------------------------------|-------------------------------------------------------------------------------------------------------------------------------------------------------------|
|                                                       |                                                                                                                                                                                                                                                                                                                     | PROJECT<br>50 MISTER ROAD<br>LONDON NW2 3RE     |                                                                                                                                                             |
|                                                       |                                                                                                                                                                                                                                                                                                                     | TITLE<br>EXISTING SITE PLAN<br>(GROUND FLOOR)   |                                                                                                                                                             |
|                                                       | 1cm 5cm<br>1m 5m                                                                                                                                                                                                                                                                                                    | DWG No 1071_00_101 SCALE 1:100 @ A3             |                                                                                                                                                             |