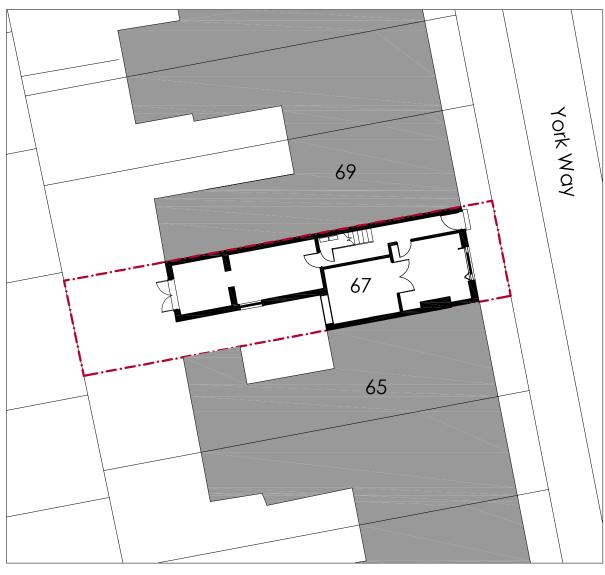

BLOCK PLAN

| HARTERED |                    |
|----------|--------------------|
| CHANG    | 663~ 665           |
|          | GARRATT LANE       |
|          | WANDSWORTH         |
|          | LONDON             |
| ADC 38   | SW17 OPQ           |
| ARC 3    | TEL: 020 8947 3000 |
| ST. VOE  | FAX:020 8777 4004  |

| Project:                                                                                                                    | Title:                 |                     |              |          |
|-----------------------------------------------------------------------------------------------------------------------------|------------------------|---------------------|--------------|----------|
| 67 York Way - London - N7 9QF                                                                                               | BLOCK PLAN             |                     |              |          |
| Notify architect for drawings and/or specification discrepancy.  This project is subject to survey and statutory approvals. | 1:200 @ A4             | 08.09.16            | Drawn:<br>NH | Checked: |
|                                                                                                                             | Project<br>No.<br>G845 | Drawing<br>No. BP01 |              | Revision |