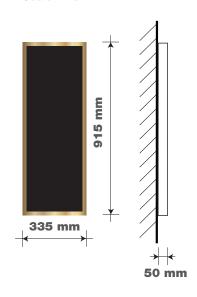

**ITEM 07 (Qty 1)** Brass framed chalkboard. Scale 1:20

**ITEM 09 (Qty 1)** Suspended brass framed chalkboard over the entrance door. Scale 1:20

Scale 1:20 @ A3