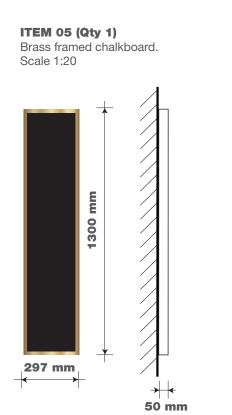

**ITEM 07 (Qty 1)** Brass framed chalkboard. Scale 1:20

**ITEM 09 (Qty 1)** Suspended brass framed chalkboard over the entrance door. Scale 1:20

Scale 1:20 @ A3