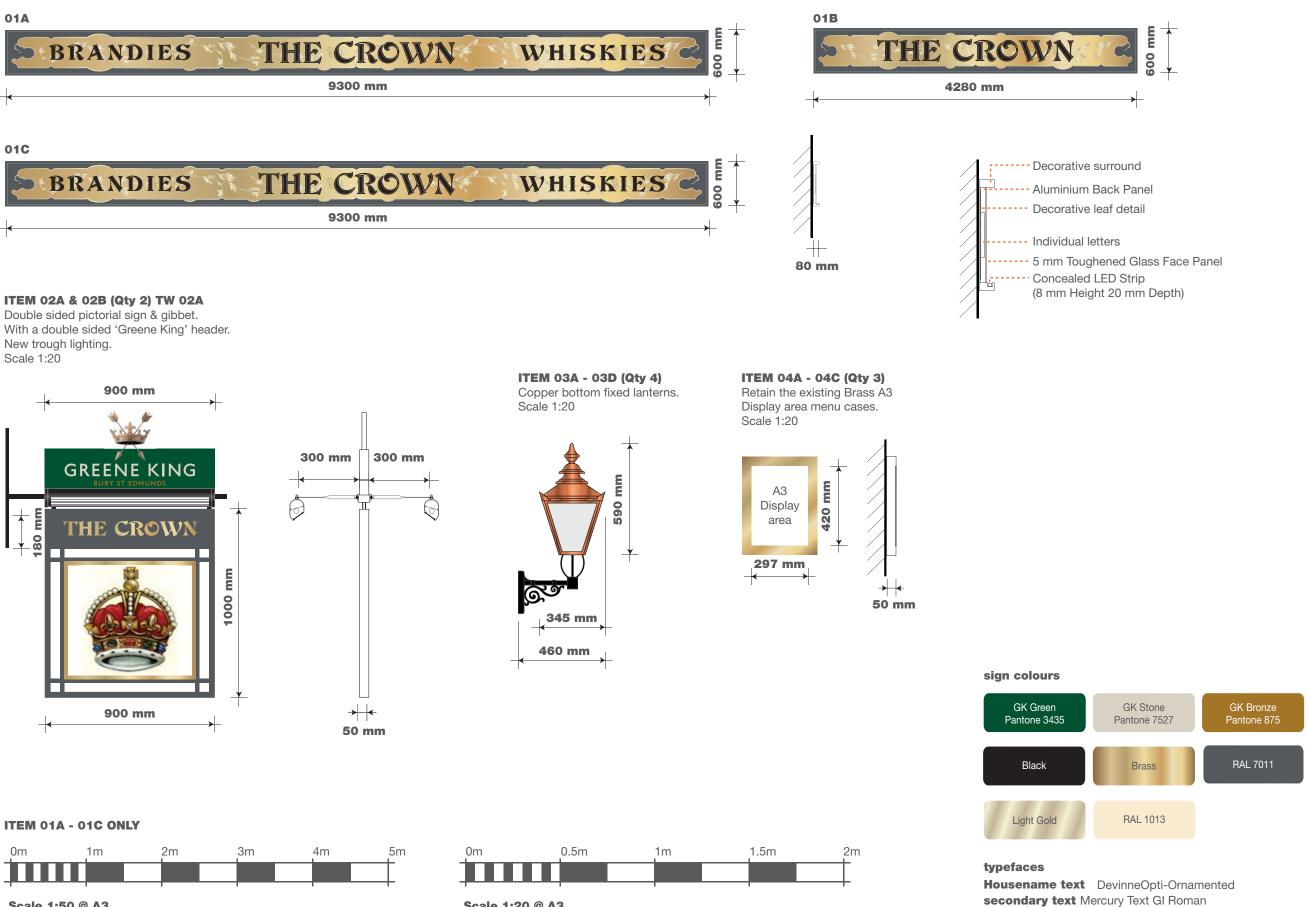

New glass LED illuminated fascia sign. Scale 1:50

Scale 1:20 @ A3

Scale 1:50 @ A3

PLANNING SHEET 1 OF 3

GREENE KNIG. CROWN 43 MONMOUTH ST, COVENT GARDEN, LONDON. WC2 H9DD.

122162 05/09/16 - ALG

ight : The above designs and illustrations are intended solely for, and should only be used by, those to whom this design specification is addressed. The contents are strictly private and confidential. Any form of reproduction, dissemination, copying, disclosure, modification or distribution is strictly private and confidential. Sole whom this design specification is addressed. The contents are strictly private and confidential. Sole who who the set is addressed and a strictly private and confidential. Any form of reproduction, dissemination, copying, disclosure, modification or distribution is strictly private and confidential. Any form of reproduction, dissemination, copying, disclosure, modification or distribution is strictly private and confidential.