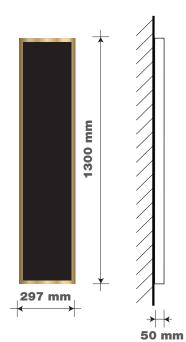

**ITEM 07 (Qty 1)** Brass framed chalkboard. Scale 1:20

**ITEM 09 (Qty 1)** Suspended brass framed chalkboard over the entrance door. Scale 1:20

Scale 1:20 @ A3