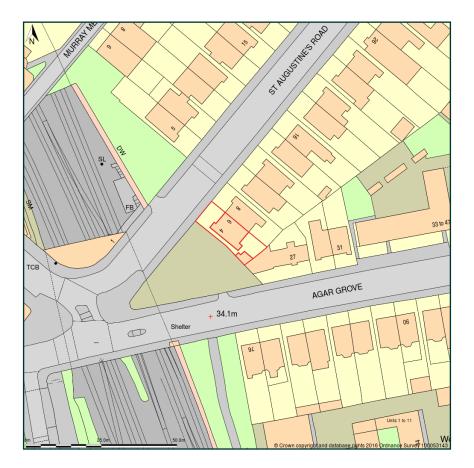

## 6a, St Augustine's Road, London, Camden, NW1 9RN

Site Plan shows area bounded by: 529643.28, 184298.3 529784.7, 184439.72 (at a scale of 1:1250) The representation of a road, track or path is no evidence of a right of way. The representation of features as lines is no evidence of a property boundary.