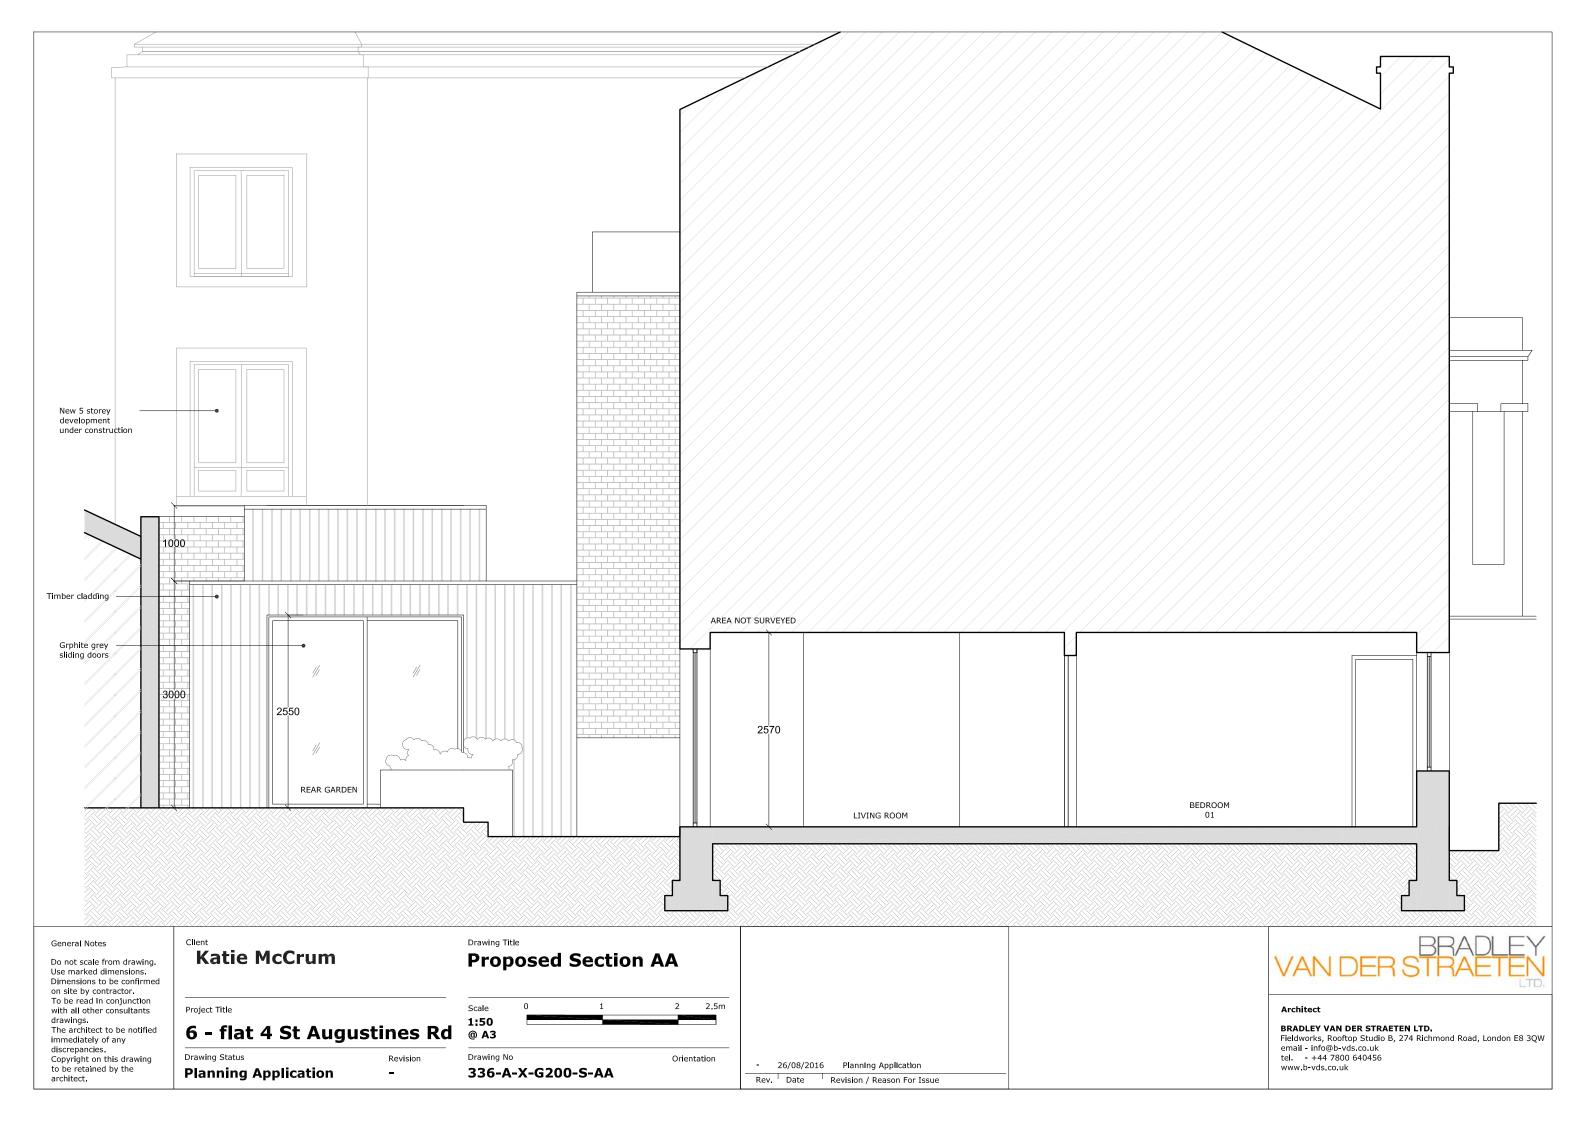

### General Notes

Do not scale from drawing. Use marked dimensions.

Dimensions to be confirmed on site by contractor.
To be read in conjunction with all other consultants drawings.
The architect to be notified immediately of any discrepancies.
Copyright on this drawing to be retained by the architect.

**Katie McCrum** 

6 - flat 4 St Augustines Rd

Drawing Status

**Planning Application** 

**Proposed Side Elevation** 

2,5m Scale 1:50 @ A3

Orientation 336-A-X-G200-E-NE

- 26/08/2016 Planning Application Rev. Date Revision / Reason For Issue

## Architect

**BRADLEY VAN DER STRAETEN LTD.**Fieldworks, Rooftop Studio B, 274 Richmond Road, London E8 3QW email - info@b-vds.co.uk tel. - +44 7800 640456 www.b-vds.co.uk