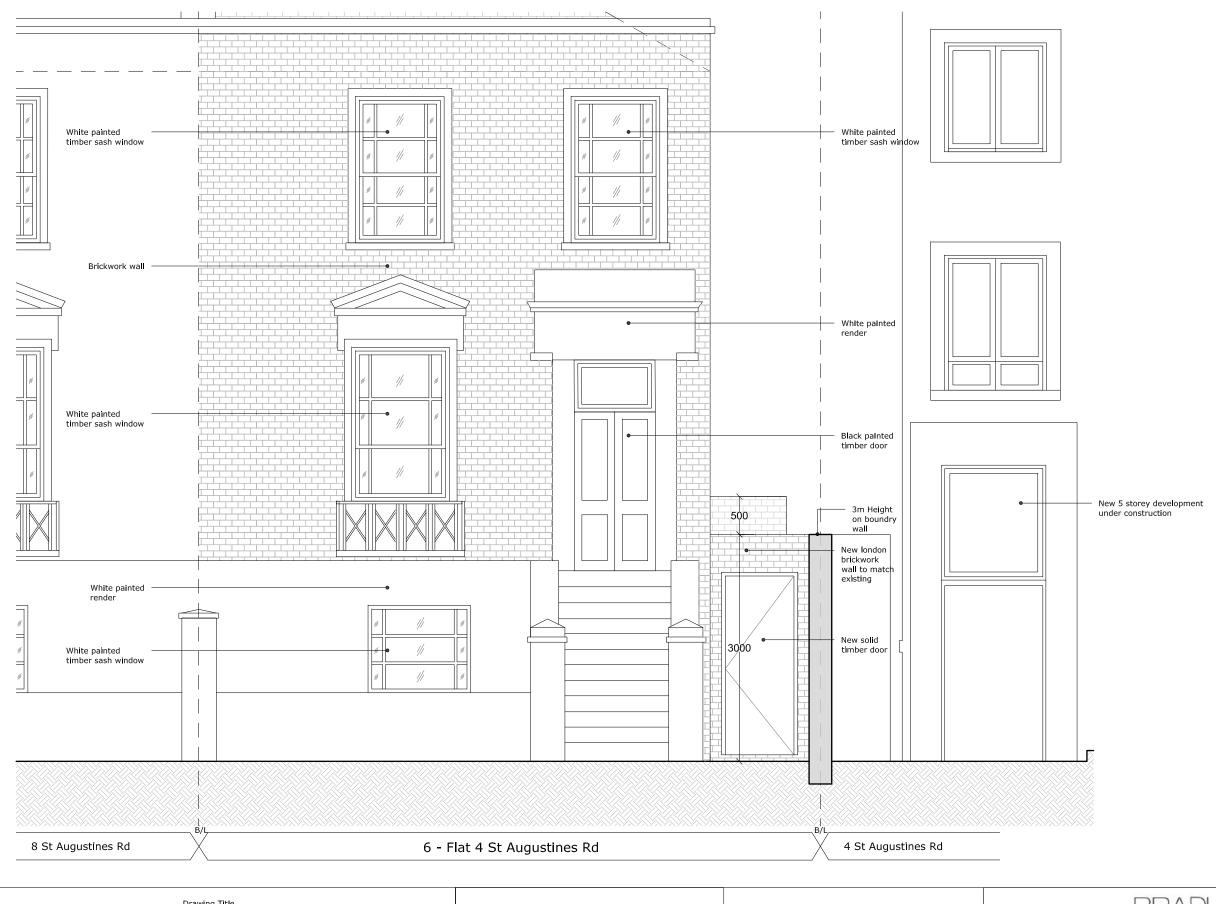

# **Proposed Front Elevation**

2,5m Scale 1:50 @ A3 Orientation

336-A-X-G200-E-SE

- 26/08/2016 Planning Application Rev. Date Revision / Reason For Issue

## Architect

**BRADLEY VAN DER STRAETEN LTD.**Fieldworks, Rooftop Studio B, 274 Richmond Road, London E8 3QW email - info@b-vds.co.uk tel. - +44 7800 640456 www.b-vds.co.uk