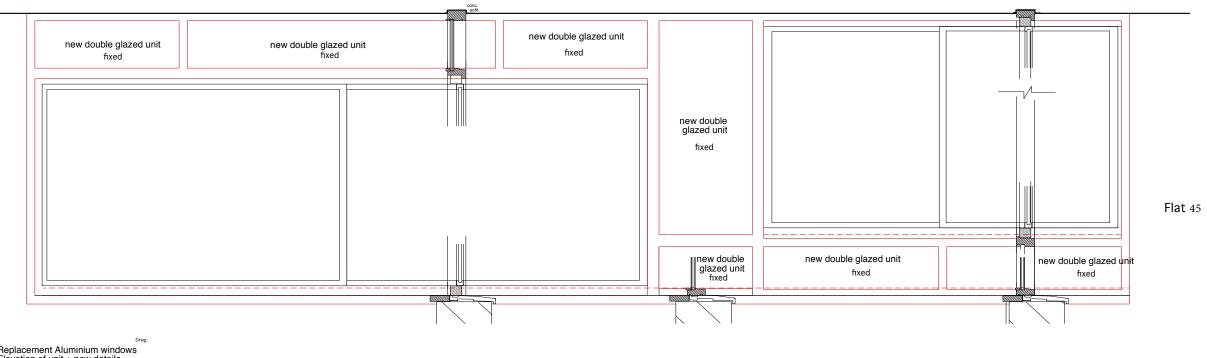

Replacement Aluminium windows Elevation of unit + new details Ground floor to 4th floor

Red lines indicate existing timber frame size

Romney Court Haverstock Hill London NW3

Rev C: Detail of windows from ground to 4th added July '14 Rev B: Duration Prime windows + alumin. cill. May 14 Rev A: Duration Prime windows. May 14