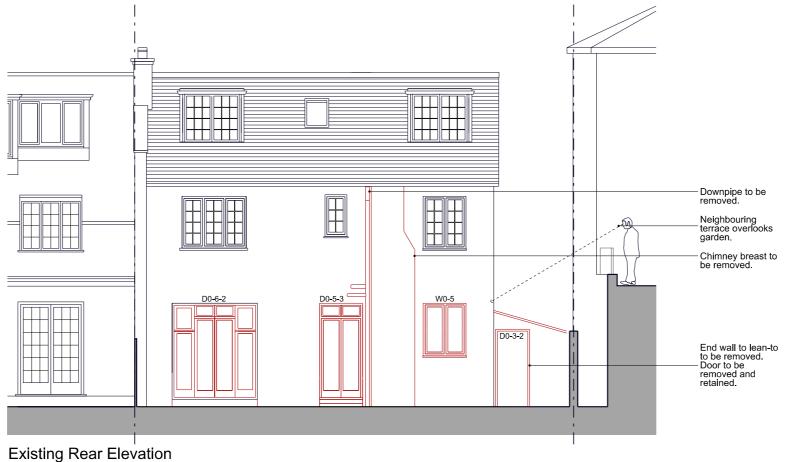

Bow Tle Construction Ltd. Unit 86, Cressex Enterprise Centre, Lincoln Road, High Wycombe, Bucks, HP12 3RL. Info@bowtleconstruction.co.uk

10 Downside Crescent Belsize Park NW3 2AP

Existing Elevations

1:100 @ A3

June 2016

1m 2m

129 S 10

а

Existing Section AA

KEY PLAN Indicates building elements to be adjusted. Drawings may be scaled for purposes of Planning.
Any discrepancies should be reported immediately to the designer.
If in doubt ask.
This drawing is copyright of the designer.
These drawings are based on survey plans provided by the client.
The designer accepts no labily for inaccuracles,
Check all dimensions on site before proceeding with the works. Drawing Status: Planning **BOW TIE** Bow Tie Construction Ltd. Unit 86, Cressex Enterprise Centre, Lincoln Road, High Wycombe, Bucks, HP12 3RL. Info@bowtleconstruction.co.uk 10 Downside Crescent Belsize Park NW3 2AP