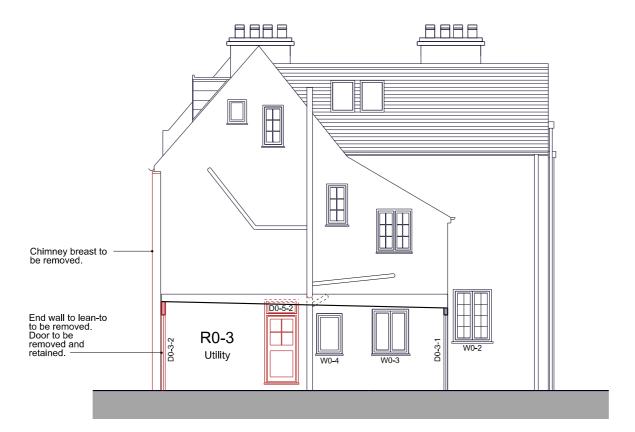

June 2016

1m 2m

129 S 10

а

Existing Section AA

KEY PLAN Indicates building elements to be adjusted. Drawings may be scaled for purposes of Planning.
Any discrepancies should be reported immediately to the designer.
If in doubt ask.
This drawing is copyright of the designer.
These drawings are based on survey plans provided by the client.
The designer accepts no labily for inaccuracles,
Check all dimensions on site before proceeding with the works. Drawing Status: Planning **BOW TIE** Bow Tie Construction Ltd. Unit 86, Cressex Enterprise Centre, Lincoln Road, High Wycombe, Bucks, HP12 3RL. Info@bowtleconstruction.co.uk 10 Downside Crescent Belsize Park NW3 2AP

0m 1m 2m 4m

Scale 1:100 @ A3 June 2016

ВВ

Drg. no.

Existing Sections AA and

129 S 20

Existing Section CC

0m 1m 2m