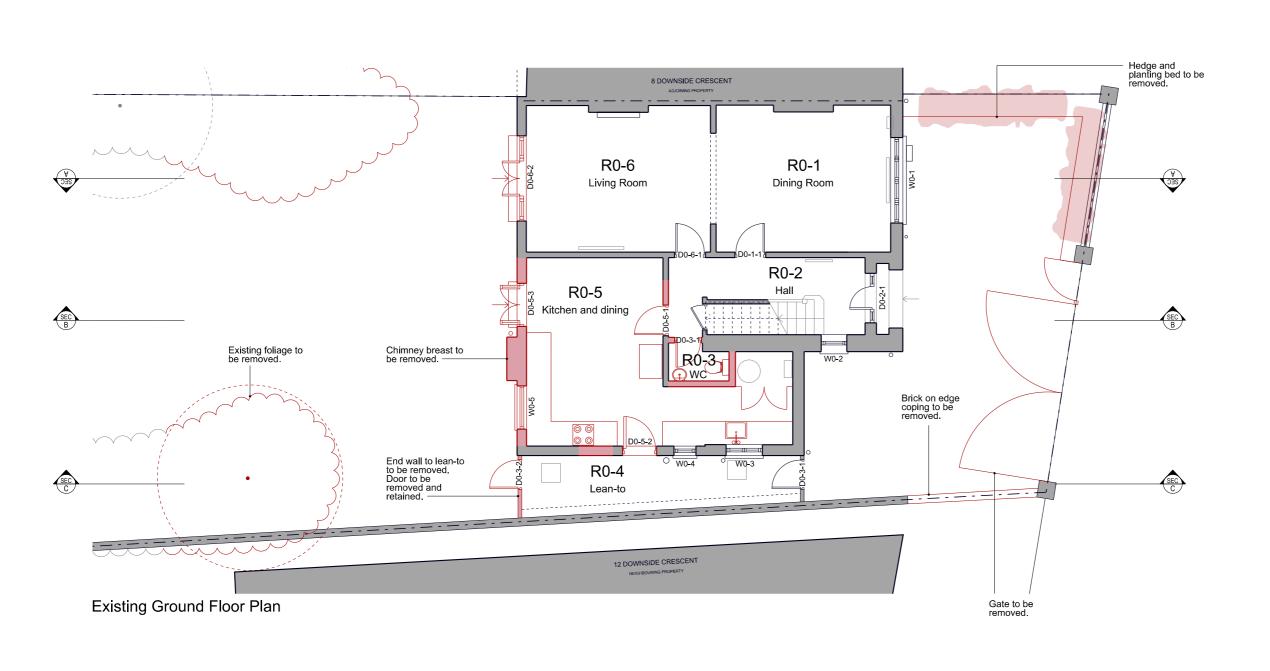

Drawing Status: Planning

10 Downside Crescent Belsize Park NW3 2AP

Existing Ground Floor Plan

1:100 @ A3

June 2016

0m 1m 2m

129 S 00

Indicates building elements to be adjusted.

Drawings may be scaled for purposes of Planning.
Any discrepancies should be reported immediately to the designer. If in doubt ask.
This drawing is copyright of the designer.
These drawings are based on survey plans provided by the client.
The designer accepts no liability for inaccuracies,
Check all dimensions on site before proceeding with the works.