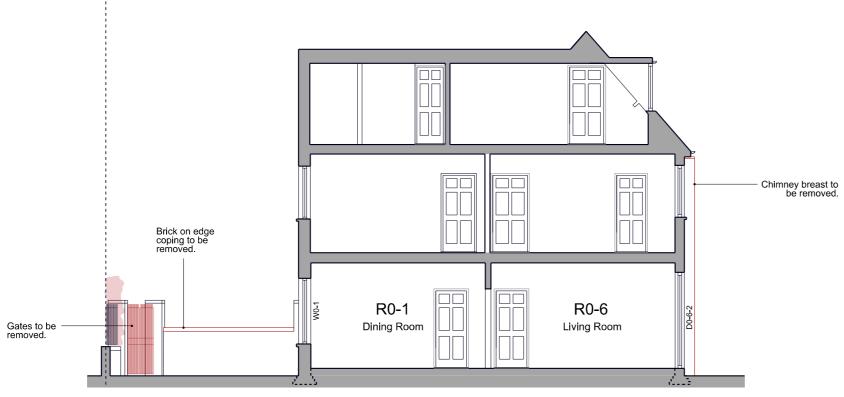

June 2016

1m 2m

129 S 10

а

Existing Section AA

KEY PLAN Indicates building elements to be adjusted. Drawings may be scaled for purposes of Planning.
Any discrepancies should be reported immediately to the designer.
If in doubt ask.
This drawing is copyright of the designer.
These drawings are based on survey plans provided by the client.
The designer accepts no labily for inaccuracles,
Check all dimensions on site before proceeding with the works. Drawing Status: Planning **BOW TIE** Bow Tie Construction Ltd. Unit 86, Cressex Enterprise Centre, Lincoln Road, High Wycombe, Bucks, HP12 3RL. Info@bowtleconstruction.co.uk 10 Downside Crescent Belsize Park NW3 2AP

0m 1m 2m 4m

Scale 1:100 @ A3 June 2016

ВВ

Drg. no.

Existing Sections AA and

129 S 20

Existing Section CC

0m 1m 2m