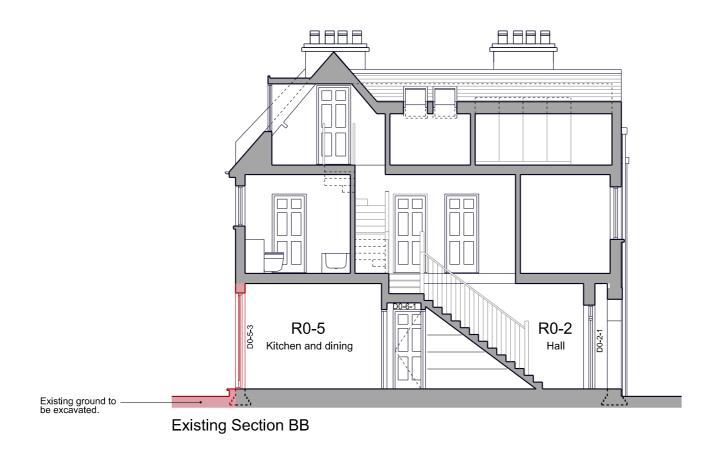

June 2016

1m 2m

129 S 10

а

Existing Section AA

KEY PLAN Indicates building elements to be adjusted. Drawings may be scaled for purposes of Planning.
Any discrepancies should be reported immediately to the designer.
If in doubt ask.
This drawing is copyright of the designer.
These drawings are based on survey plans provided by the client.
The designer accepts no labily for inaccuracles,
Check all dimensions on site before proceeding with the works. Drawing Status: Planning **BOW TIE** Bow Tie Construction Ltd. Unit 86, Cressex Enterprise Centre, Lincoln Road, High Wycombe, Bucks, HP12 3RL. Info@bowtleconstruction.co.uk 10 Downside Crescent Belsize Park NW3 2AP

0m 1m 2m 4m

Scale 1:100 @ A3 June 2016

ВВ

Drg. no.

Existing Sections AA and

129 S 20

Existing Section CC

0m 1m 2m