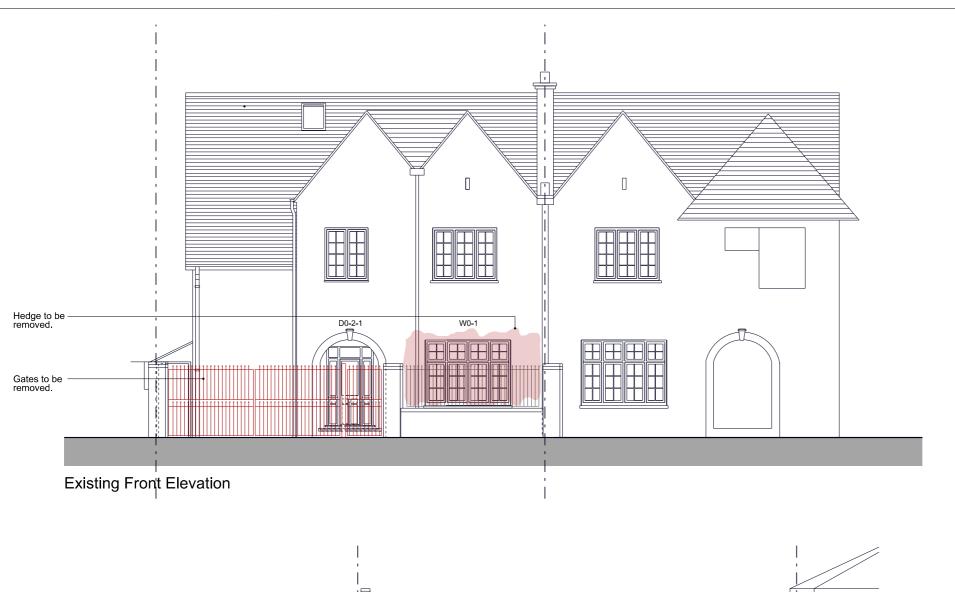

Bow Tle Construction Ltd. Unit 86, Cressex Enterprise Centre, Lincoln Road, High Wycombe, Bucks, HP12 3RL. Info@bowtleconstruction.co.uk

10 Downside Crescent Belsize Park NW3 2AP

Existing Elevations

1:100 @ A3

June 2016

1m 2m

129 S 10

а

Existing Section AA

KEY PLAN Indicates building elements to be adjusted. Drawings may be scaled for purposes of Planning.
Any discrepancies should be reported immediately to the designer.
If in doubt ask.
This drawing is copyright of the designer.
These drawings are based on survey plans provided by the client.
The designer accepts no labily for inaccuracles,
Check all dimensions on site before proceeding with the works. Drawing Status: Planning **BOW TIE** Bow Tie Construction Ltd. Unit 86, Cressex Enterprise Centre, Lincoln Road, High Wycombe, Bucks, HP12 3RL. Info@bowtleconstruction.co.uk 10 Downside Crescent Belsize Park NW3 2AP