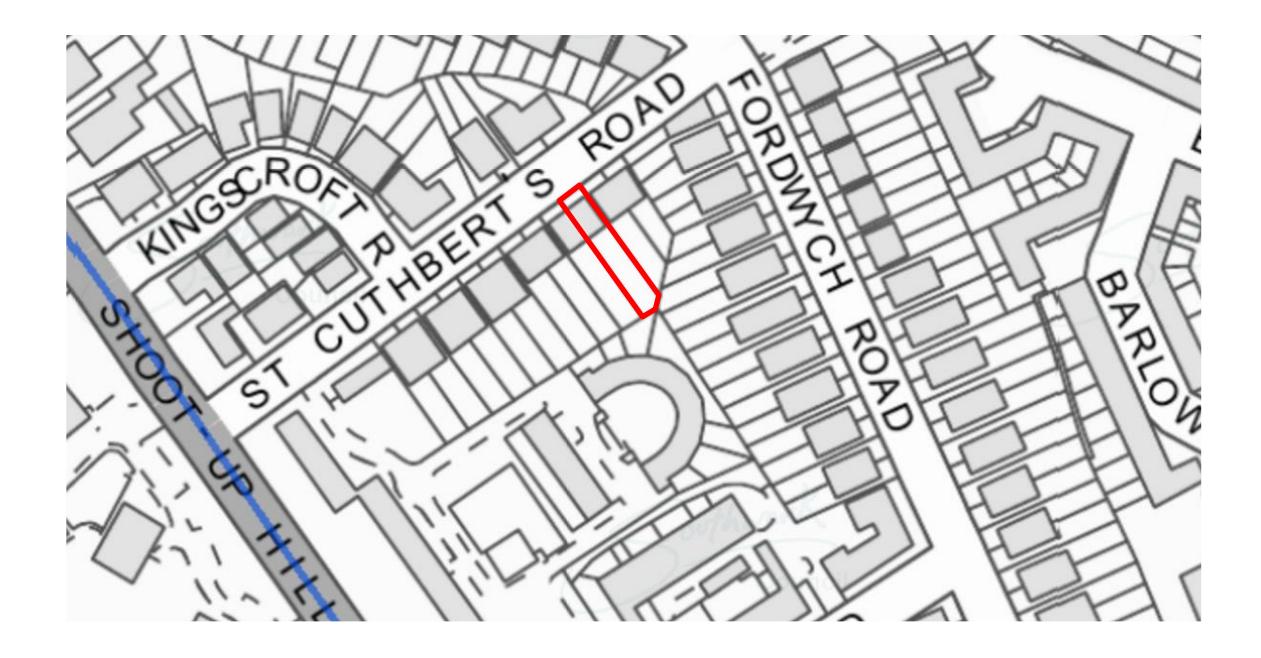

DRAWING NOTES:

DRAWING NOTES:

STUDIO BAM! St John's Church 111 Consort Road LONDON. SE15 3RU

|                        | ж.ж.2016      | ISSUED FOR PLANNING |             | <u> </u>  |
|------------------------|---------------|---------------------|-------------|-----------|
| REV.                   | DATE          | DESCRIPTION         |             |           |
| CLIENT                 | R Bentham +   | A Pope              | PROJECT NO. | 123       |
| PROJECT                | Balcony to 1: | st Floor Flat       | SCALE       | 1:500@A3  |
| ADDRESS                | 19 St Cuthbe  | erts Road           | POSTCODE    | NW2       |
| STATUS                 | PLANNING      |                     | DATE        | 8.10.2016 |
| BRANNING<br>BLOCK PLAN |               |                     | DRG. NO.    | 002       |
|                        |               |                     | REVISION    | А         |