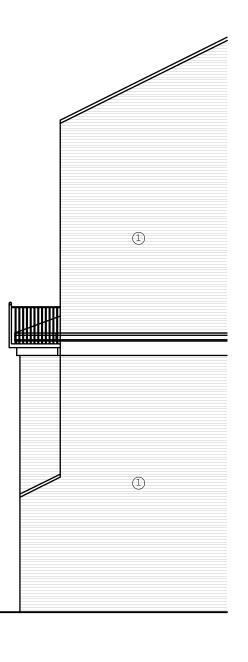

|                                          | ж.ж.2016     | ISSUED FOR PLANNIN | G           |           |
|------------------------------------------|--------------|--------------------|-------------|-----------|
| REV.                                     | DATE         | DESCRIPTION        |             |           |
| CLIENT                                   | R Bentham -  | + A Pope           | PROJECT NO. | 123       |
| PROJECT                                  | Balcony to 1 | st Floor Flat      | SCALE       | 1:100@A3  |
| ADDRESS                                  | 19 St Cuthb  | erts Road          | POSTCODE    | NW2       |
| STATUS                                   | PLANNING     |                    | DATE        | 8.10.2016 |
| EXISTING AND PROPOSED<br>REAR ELEVATIONS |              | DRG. NO.           | 003         |           |
|                                          |              | REVISION           | А           |           |

DRAWING NOTES:

|                                          | xx.xx.2016    | ISSUED FOR PLANNING | à           |           |
|------------------------------------------|---------------|---------------------|-------------|-----------|
| REV.                                     | DATE          | DESCRIPTION         |             |           |
| CLIENT                                   | R Bentham +   | A Pope              | PROJECT NO. | 123       |
| PROJECT                                  | Balcony to 1s | t Floor Flat        | SCALE       | 1:100@A3  |
| ADDRESS                                  | 19 St Cuthbe  | rts Road            | POSTCODE    | NW2       |
| STATUS                                   | PLANNING      |                     | DATE        | 8.10.2016 |
| EXISTING AND PROPOSED<br>REAR ELEVATIONS |               | DRG. NO.            | 004         |           |
|                                          |               | REVISION            | A           |           |