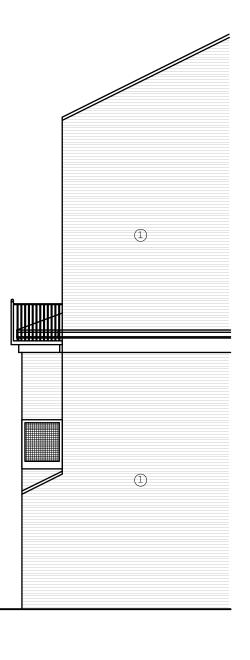

London Stock Brick with Red Rubber details
Concrete tile roof
uPVC Windows
Powder Coated Aluminium Windows
Powder Coated Steel Balcony

Copyright : the copyright of this drawing is vested in Studio BAMI It shall not be used without permission by anyone for any purpose. All dimensions to be verified and checked on site. Read the drawing in conjunction with all related drawings a specifications. Notify architect immediately of any discrepancy found therein.

| 1 | London Stock Brick with Red Rubber details |
|---|--------------------------------------------|
| 2 | Concrete tile roof                         |
| 3 | uPVC Windows                               |
| 4 | Powder Coated Aluminium Windows            |
| 5 | Powder Coated Steel Balcony                |
|   |                                            |