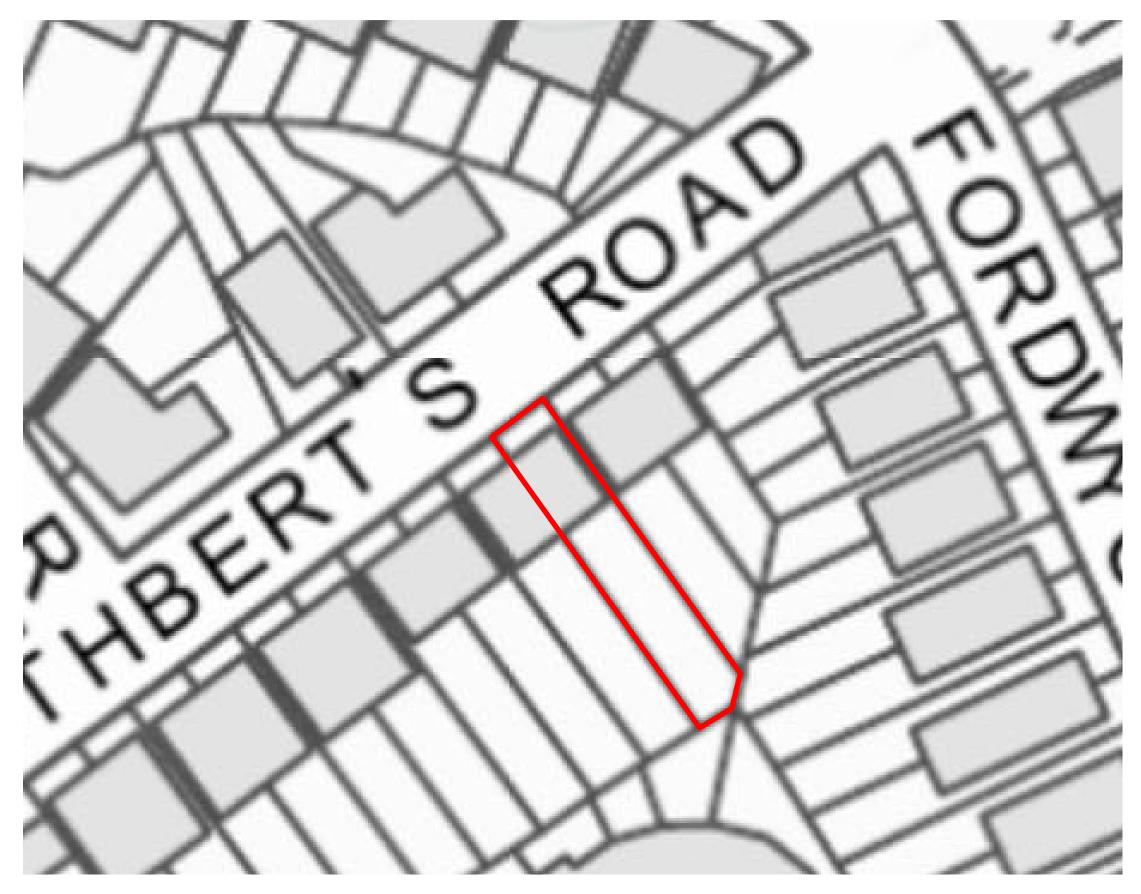

DRAWING NOTES:

DRAWING NOTES:

STUDIO BAM! St John's Church 111 Consort Road LONDON. SE15 3RU

|                        | ж.ж.2016      | ISSUED FOR PLANNING |             | <u> </u>  |
|------------------------|---------------|---------------------|-------------|-----------|
| REV.                   | DATE          | DESCRIPTION         |             |           |
| CLIENT                 | R Bentham +   | A Pope              | PROJECT NO. | 123       |
| PROJECT                | Balcony to 1: | st Floor Flat       | SCALE       | 1:500@A3  |
| ADDRESS                | 19 St Cuthbe  | erts Road           | POSTCODE    | NW2       |
| STATUS                 | PLANNING      |                     | DATE        | 8.10.2016 |
| BRANNING<br>BLOCK PLAN |               |                     | DRG. NO.    | 002       |
|                        |               |                     | REVISION    | А         |