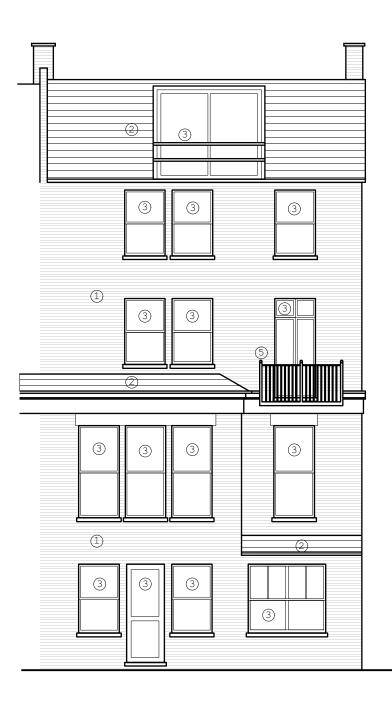

London Stock Brick with Red Rubber details
Concrete tile roof
uPVC Windows
Powder Coated Aluminium Windows
Powder Coated Steel Balcony

Copyright : the copyright of this drawing is vested in Studio BAMI It shall not be used without permission by anyone for any purpose. All dimensions to be verified and checked on site. Read the drawing in conjunction with all related drawings a specifications. Notify architect immediately of any discrepancy found therein.

| 1 | London Stock Brick with Red Rubber details |
|---|--------------------------------------------|
| 2 | Concrete tile roof                         |
| 3 | uPVC Windows                               |
| 4 | Powder Coated Aluminium Windows            |
| 5 | Powder Coated Steel Balcony                |
|   |                                            |