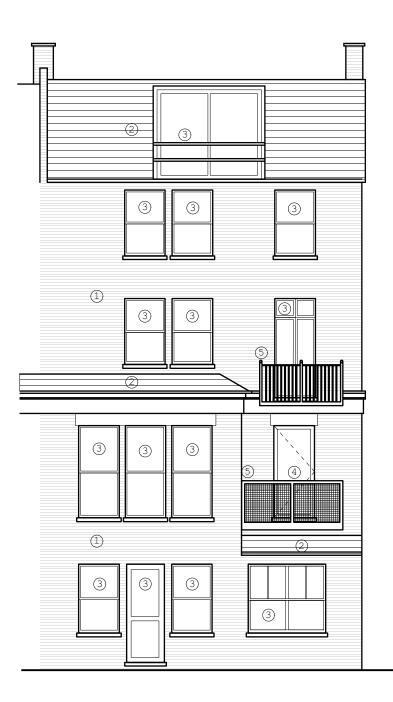

London Stock Brick with Red Rubber details
Concrete tile roof
uPVC Windows
Powder Coated Aluminium Windows
Powder Coated Steel Balcony

Copyright : the copyright of this drawing is vested in Studio BAMI It shall not be used without permission by anyone for any purpose. All dimensions to be verified and checked on site. Read the drawing in conjunction with all related drawings a specifications. Notify architect immediately of any discrepancy found therein.

| 1 | London Stock Brick with Red Rubber details |
|---|--------------------------------------------|
| 2 | Concrete tile roof                         |
| 3 | uPVC Windows                               |
| 4 | Powder Coated Aluminium Windows            |
| 5 | Powder Coated Steel Balcony                |
|   |                                            |