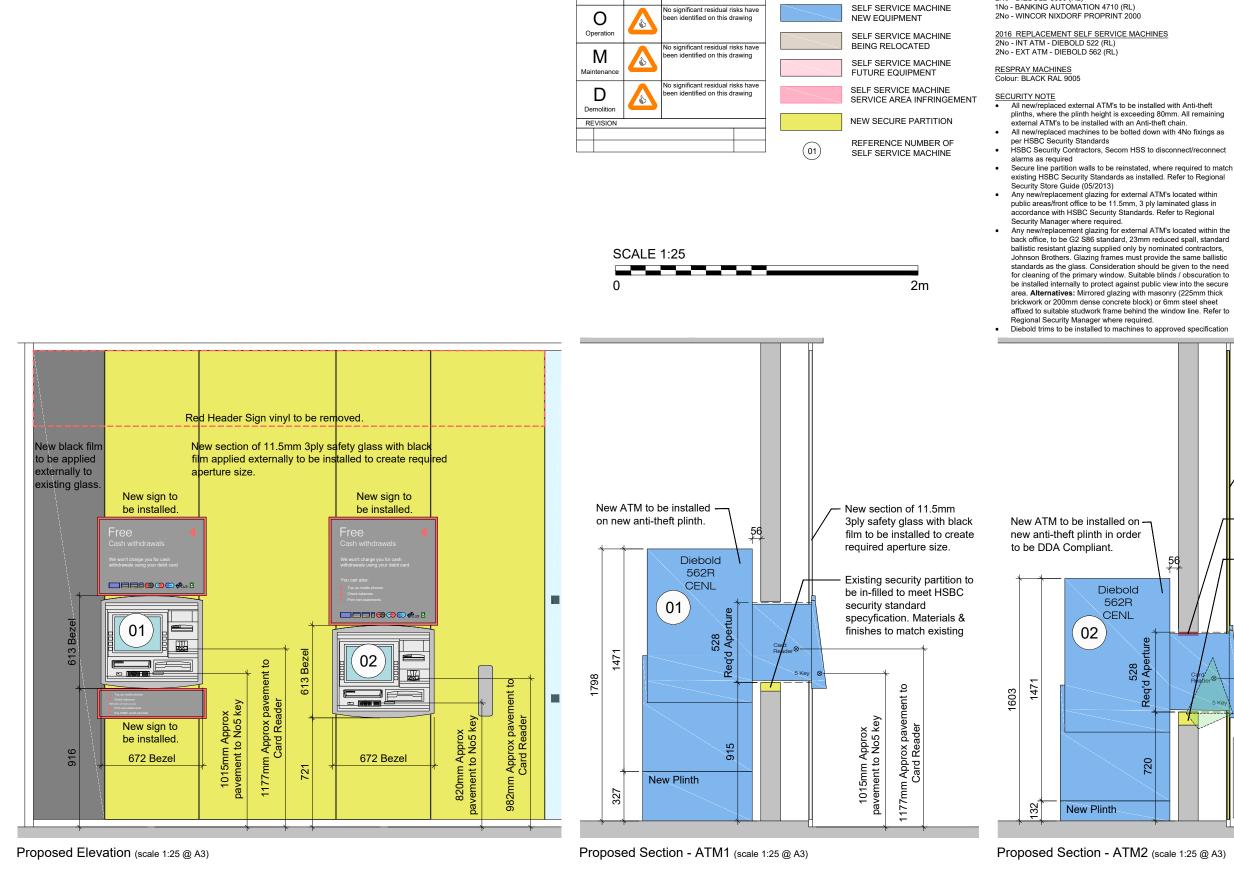

HSBC (

156/157 TOTTENHAM COURT ROAD - GB3986 Self Service Evergreen Programme

156/157 Tot London, W1 AS NOTED GR

SCOPE OF WORKS • ALTER EXISTING APERTURES IN SECURE SERVICE LINE TO REQUIRED CLEARANCE FOR MACHINE BEING FITTED. NEW MACHINE INSTALLED TO THE SAME CENTRE LINE AS

- EXISTING UNLESS CLEARLY DIMENSIONED. NOTE: OPTEVA 328 REQUIRES REMOVABLE TRIMS BOTH FRONT AND REAR TO ALLOW FOR MAINTENANCE.
- CLEARANCE REQUIRED BETWEEN TERMINAL & STRUCTURE EQUAL TO 25mm TOP, 10mm TO SIDES. ALL AS PER STANDARD DETAIL "328-TRIM"
- REPLACE 5No MACHINE SIGNS GRS v3 MAKE GOOD EXISTING FLOOR FINISH WHERE REQUIRED.
- EXPRESS BANKING WALL MAKE GOOD DECORATIONS TO COMPLETE MACHINE WALL STOPPING AT A CLEARLY DEFINED POINT.
- FINISH 'A' CLARET RED FLAT EMULSION TO RAL 3014 FINISH 'B' MATRIX MX0711 PAPER (CLARET RED) POWER & DATA RETAINED OR MODIFIED TO SUIT NEW MACHINE TO BE INSTALLED AS NECESSARY.

EXISTING SELF SERVICE MACHINES

2No - NCR 5874 (RL) 2No - WINCOR NIXDORF 3000 (RL)

2No - DIEBOLD 3030 (RL)

2No - NCR 5887