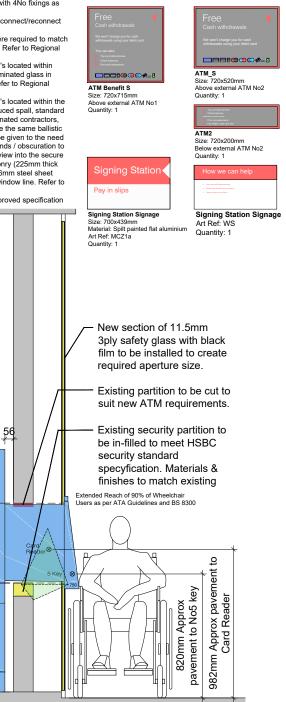

- EXISTING UNLESS CLEARLY DIMENSIONED. NOTE: OPTEVA 328 REQUIRES REMOVABLE TRIMS BOTH FRONT AND REAR TO ALLOW FOR MAINTENANCE.
- CLEARANCE REQUIRED BETWEEN TERMINAL & STRUCTURE EQUAL TO 25mm TOP, 10mm TO SIDES. ALL AS PER STANDARD DETAIL "328-TRIM"
- REPLACE 5No MACHINE SIGNS GRS v3 MAKE GOOD EXISTING FLOOR FINISH WHERE REQUIRED.
- EXPRESS BANKING WALL MAKE GOOD DECORATIONS TO COMPLETE MACHINE WALL STOPPING AT A CLEARLY DEFINED POINT.
- FINISH 'A' CLARET RED FLAT EMULSION TO RAL 3014 FINISH 'B' MATRIX MX0711 PAPER (CLARET RED) POWER & DATA RETAINED OR MODIFIED TO SUIT NEW MACHINE TO BE INSTALLED AS NECESSARY.