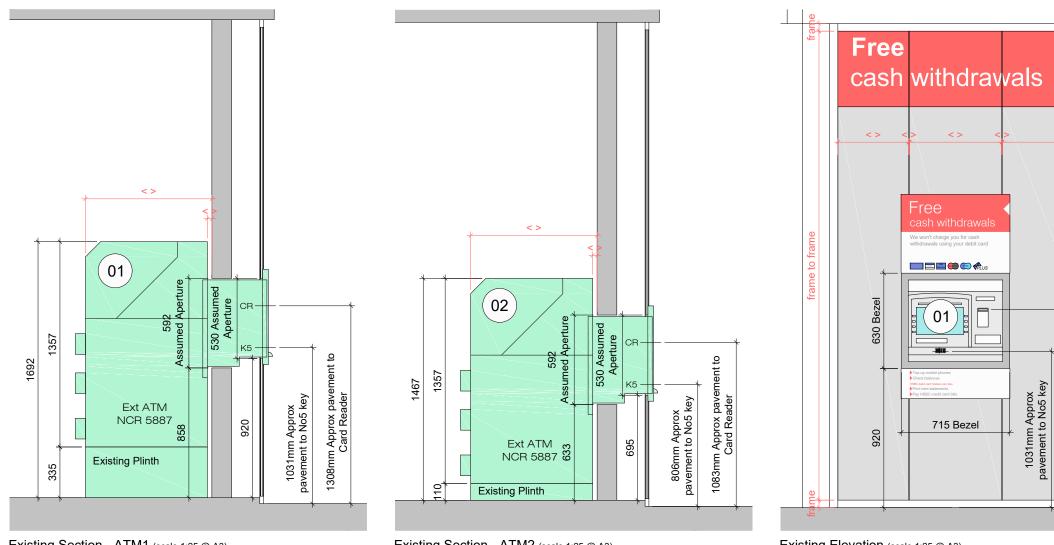

Existing Section - ATM1 (scale 1:25 @ A3)

Existing Section - ATM2 (scale 1:25 @ A3)

Existing Elevation (scale 1:25 @ A3)

ardiff tour

1 John's Place Leith Edinburgh EH6 7EL 0131 478 7100

. edinburgh . london . sheffield C This drawing remains the Copyright of Four Architecture and Design. and may not be reproduced in whole or in any part without prior written

156/157 TOTTENHAM COURT ROAD - GB3986 Self Service Evergreen Programme

А REVISIONS PROJECT 156/157 Tota London, W17 SCALE @ A1 AS NOTED GR

< >

1308mm Approx pavement to Card Reader

| DESIGN RISKS     |  |                                                                       |  |  |  |  |
|------------------|--|-----------------------------------------------------------------------|--|--|--|--|
| Construction     |  | No significant residual risks have<br>been identified on this drawing |  |  |  |  |
| O<br>Operation   |  | No significant residual risks have<br>been identified on this drawing |  |  |  |  |
| M<br>Maintenance |  | No significant residual risks have<br>been identified on this drawing |  |  |  |  |
| D<br>Demolition  |  | No significant residual risks have<br>been identified on this drawing |  |  |  |  |
| REVISION         |  |                                                                       |  |  |  |  |
|                  |  |                                                                       |  |  |  |  |
|                  |  |                                                                       |  |  |  |  |

| ottenham Court Road<br>1T 7AY |                          | Existing Sections & Elevation<br>- |                |                |          |
|-------------------------------|--------------------------|------------------------------------|----------------|----------------|----------|
|                               | SCALE (1) A3<br>AS NOTED | August 2016                        | PROJECT NUMBER | DRAWING NUMBER | REVISION |
|                               | CHECKED                  | PLANNING                           | 130379         | PL-02          | -        |