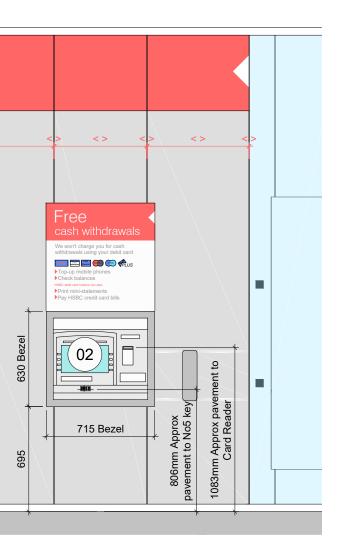

Existing Section - ATM1 (scale 1:25 @ A3)

Existing Section - ATM2 (scale 1:25 @ A3)

Existing Elevation (scale 1:25 @ A3)

ardiff tour

1 John's Place Leith Edinburgh EH6 7EL 0131 478 7100

. edinburgh . london . sheffield C This drawing remains the Copyright of Four Architecture and Design. and may not be reproduced in whole or in any part without prior written

156/157 TOTTENHAM COURT ROAD - GB3986 Self Service Evergreen Programme

А REVISIONS PROJECT 156/157 Tota London, W17 SCALE @ A1 AS NOTED GR

< >

1308mm Approx pavement to Card Reader

| DESIGN RISKS     |  |                                                                       |  |  |  |  |
|------------------|--|-----------------------------------------------------------------------|--|--|--|--|
| Construction     |  | No significant residual risks have<br>been identified on this drawing |  |  |  |  |
| O<br>Operation   |  | No significant residual risks have<br>been identified on this drawing |  |  |  |  |
| M<br>Maintenance |  | No significant residual risks have<br>been identified on this drawing |  |  |  |  |
| D<br>Demolition  |  | No significant residual risks have<br>been identified on this drawing |  |  |  |  |
| REVISION         |  |                                                                       |  |  |  |  |
|                  |  |                                                                       |  |  |  |  |
|                  |  |                                                                       |  |  |  |  |

| ottenham Court Road<br>1T 7AY |                          | Existing Sections & Elevation<br>- |                |                |          |
|-------------------------------|--------------------------|------------------------------------|----------------|----------------|----------|
|                               | SCALE (1) A3<br>AS NOTED | August 2016                        | PROJECT NUMBER | DRAWING NUMBER | REVISION |
|                               | CHECKED                  | PLANNING                           | 130379         | PL-02          | -        |