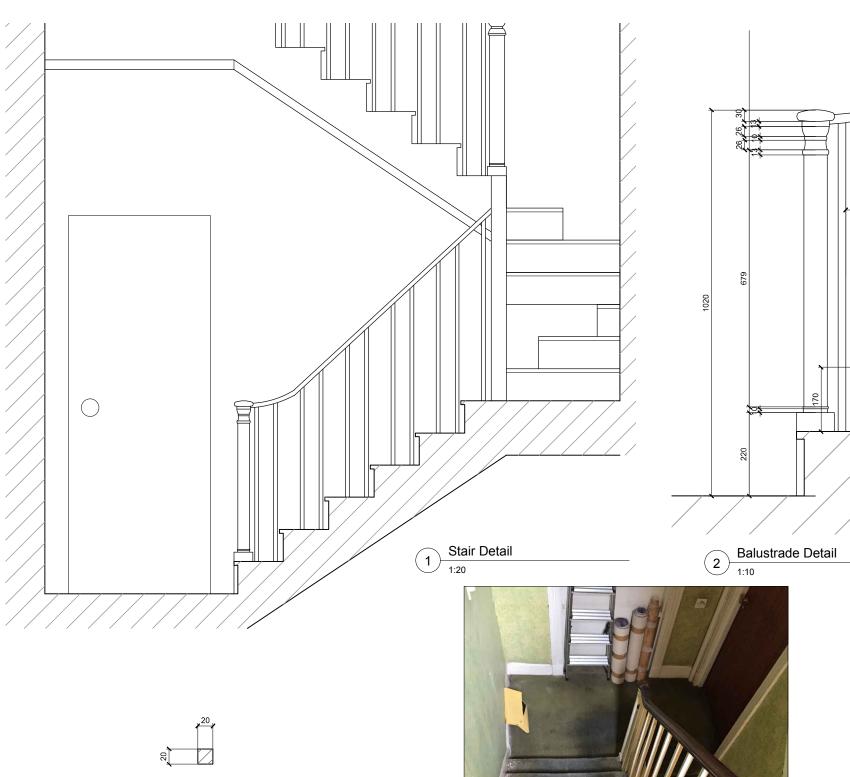

## Existing Stair Balustrade Details

| DRAWN BY    | DATE   | CHECKED  |     |
|-------------|--------|----------|-----|
| EL          | Jul 16 | SD       |     |
| SCALE       | SIZE   | STATUS   |     |
| N/A         | A3     | Existing |     |
| DDAMINO NI- |        |          | DEV |