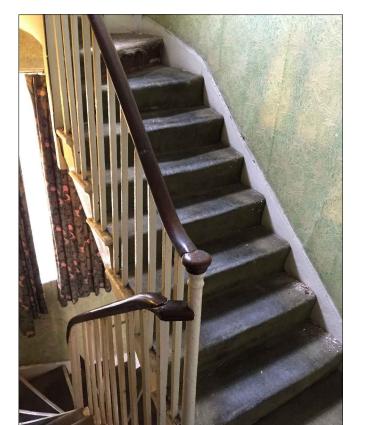

## Existing Stair Balustrade Details

| DRAWN BY    | DATE   | CHECKED  |     |
|-------------|--------|----------|-----|
| EL          | Jul 16 | SD       |     |
| SCALE       | SIZE   | STATUS   |     |
| N/A         | A3     | Existing |     |
| DDAMINO NI- |        |          | DEV |