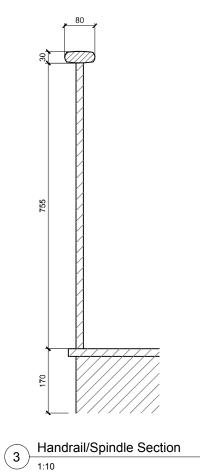

Plan Spindle
1:5

Note: Dimensions to be taken

off site for manufacturing purposes

## Existing Stair Balustrade Details

| DRAWN BY    | DATE   | CHECKED  |     |
|-------------|--------|----------|-----|
| EL          | Jul 16 | SD       |     |
| SCALE       | SIZE   | STATUS   |     |
| N/A         | A3     | Existing |     |
| DDAMINO NI- |        |          | DEV |