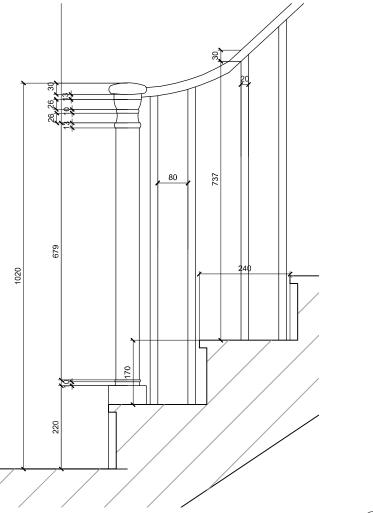

## Existing Stair Balustrade Details

| DRAWN BY    | DATE   | CHECKED  |     |
|-------------|--------|----------|-----|
| EL          | Jul 16 | SD       |     |
| SCALE       | SIZE   | STATUS   |     |
| N/A         | A3     | Existing |     |
| DDAMINO NI- |        |          | DEV |