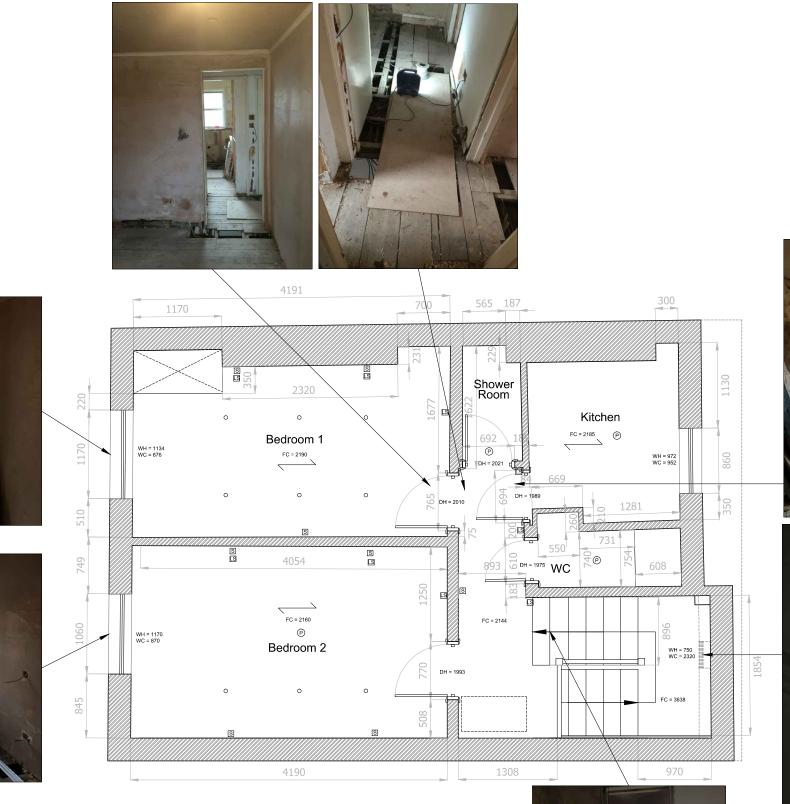

1 Existing Second Floor Plan

## Existing Third Floor Plan

| DRAWN BY   | DATE   | CHECKED |     |
|------------|--------|---------|-----|
| HQ         | Jan 16 | SD      |     |
| SCALE      | SIZE   | STATUS  |     |
| 1:50       | A3     | LBC     |     |
| DRAWING No | •      |         | REV |