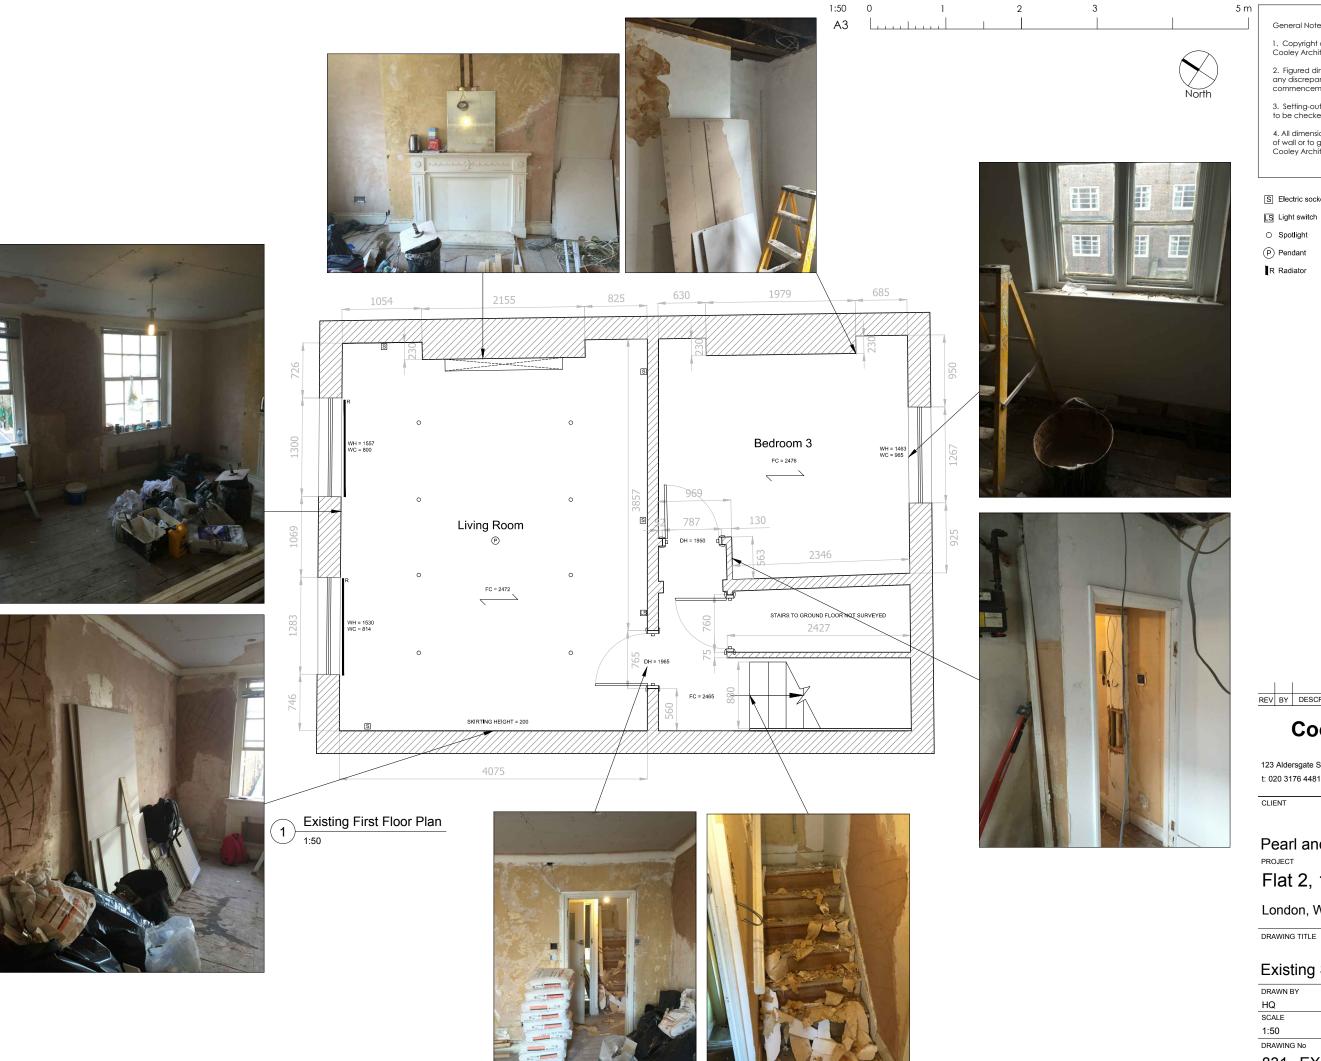

- 1. Copyright of this drawing remains the sole property of Cooley Architects unless otherwise assigned in writing.
- 2. Figured dimensions are to be worked in all cases with any discrepancies reported to the Architect prior to commencement of any work.
- 3. Setting-out is based on outline survey only. All dimensions to be checked on site prior to construction/ordering.
- All dimensions are to edge/centre of structural element of wall or to grid-line, unless noted. If unclear consult Cooley Architects.
- S Electric socket
- LS Light switch
- Spotlight
- P Pendant
- R Radiator

## **Cooley** Architects

123 Aldersgate Street EC1A 4JQ London t: 020 3176 4481 www.cooleyarchitects.com

## Pearl and Coutts

## Flat 2, 16 Leigh Street

London, WC1H 9EW

## Existing Second Floor Plan

|          | U |        |         |
|----------|---|--------|---------|
| DRAWN BY | • | DATE   | CHECKED |
| HQ       |   | Jan 16 | SD      |
| SCALE    |   | SIZE   | STATUS  |
| 1:50     |   | A3     | LBC     |

DRAWING No

831 - EX - 02 01