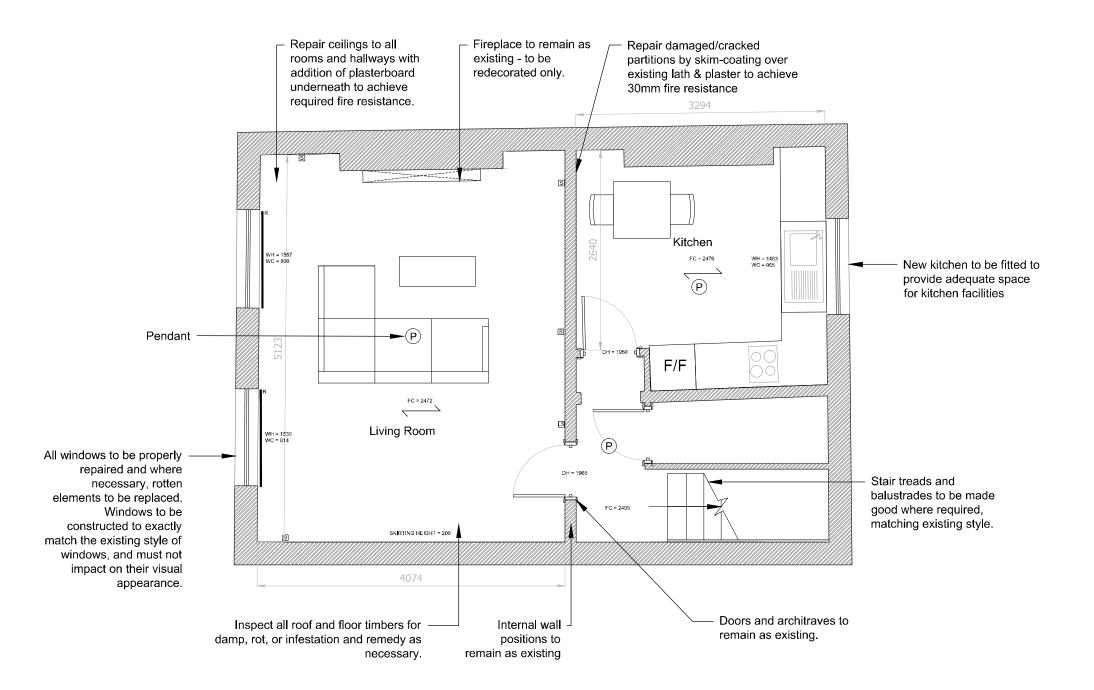

Proposed First Floor Plan

1:5

General Notes:

- Copyright of this drawing remains the sole property of Cooley Architects unless otherwise assigned in writing.
- Figured dimensions are to be worked in all cases with any discrepancies reported to the Architect prior to common common at a reviewer.
- 3. Setting-out is based on outline survey only. All dimensions to be checked on site prior to construction/ordering.
- All dimensions are to edge/centre of structural element of wall or to grid-line, unless noted. If unclear consult Cooley Architects.