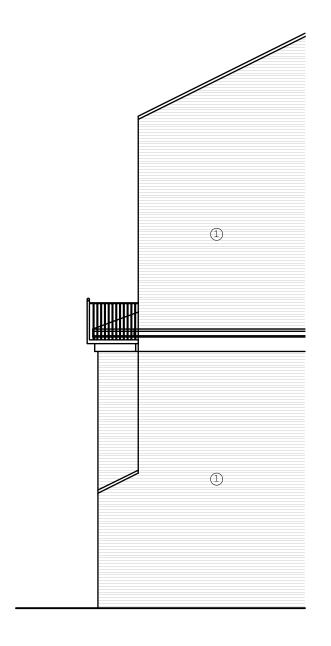

- $\bigcirc$  London Stock Brick with Red Rubber details
- ② Concrete tile roof
- uPVC Windows
- Powder Coated Aluminium Windows
- Powder Coated Steel Balcony

Rear elevation existing
Scale: 1:100

Side elevation existing
Scale: 1:100

Side elevation existing
Scale: 1:100

| 0    | 1  | 2 | 3 | 4 | 5 M |
|------|----|---|---|---|-----|
| ППП  | ПП |   |   |   |     |
| 1111 |    |   | 1 |   |     |

| STUDIO | BAM! |
|--------|------|
|        |      |