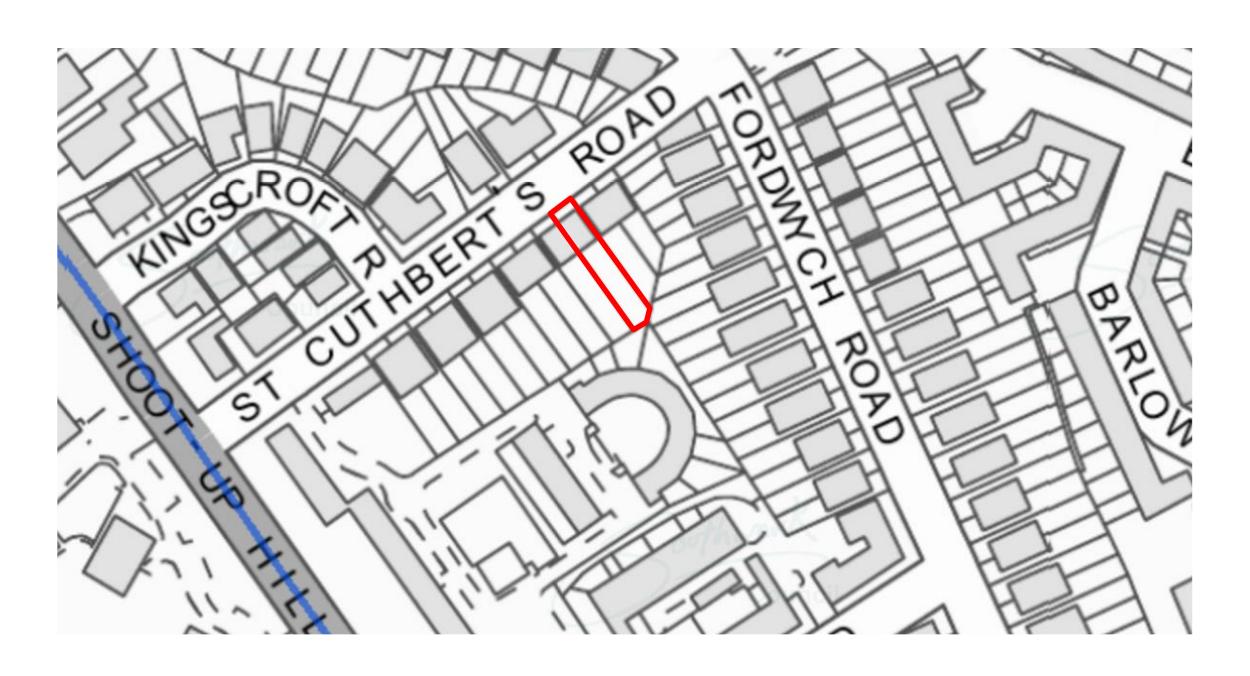

Site block plan
Scale: 1:500

0 10 20 30 40 50 M

DRAWING NO

|            |            |                     | /           |           |
|------------|------------|---------------------|-------------|-----------|
|            | жж.2016    | ISSUED FOR PLANNING |             | I         |
| REV.       | DATE       | DESCRIPTION         |             |           |
| CLIENT     | R Bentham  | + A Pope            | PROJECT NO. | 123       |
| PROJECT    | Balcony to | 1st Floor Flat      | SCALE       | 1:500@A3  |
| ADDRESS    | 19 St Cuth | oerts Road          | POSTCODE    | NW2       |
| STATUS     | PLANNING   |                     | DATE        | 8.10.2016 |
| BLOCK PLAN |            |                     | DRG. NO.    | 002       |
|            | 0111 2 11  |                     | REVISION    | А         |