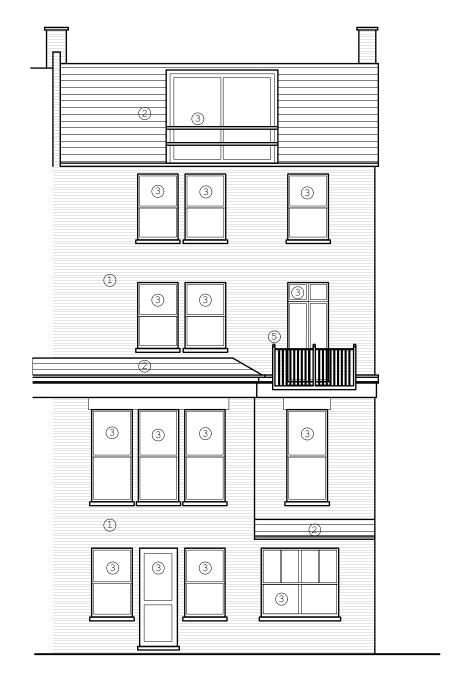

- $\bigcirc$  London Stock Brick with Red Rubber details
- ② Concrete tile roof
- uPVC Windows
- Powder Coated Aluminium Windows
- Powder Coated Steel Balcony

Rear elevation existing
Scale: 1:100

Side elevation existing
Scale: 1:100

DRAWING NOTES:

- $\bigcirc$  London Stock Brick with Red Rubber details
- ② Concrete tile roof
- 3 uPVC Windows
- 4 Powder Coated Aluminium Windows
- Powder Coated Steel Balcony

Rear elevation existing
Scale: 1:100