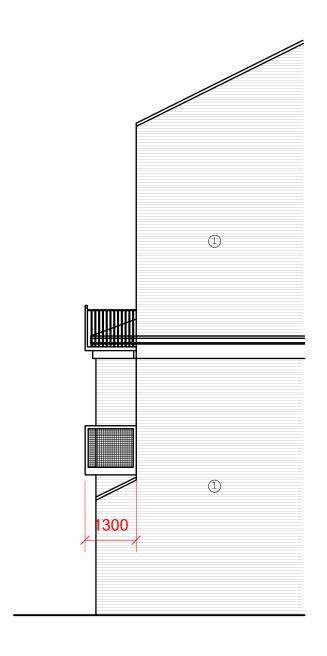

- $\bigcirc$  London Stock Brick with Red Rubber details
- ② Concrete tile roof
- uPVC Windows
- Powder Coated Aluminium Windows
- Powder Coated Steel Balcony

Rear elevation existing
Scale: 1:100

Side elevation existing
Scale: 1:100

DRAWING NOTES:

- $\bigcirc$  London Stock Brick with Red Rubber details
- ② Concrete tile roof
- 3 uPVC Windows
- 4 Powder Coated Aluminium Windows
- Powder Coated Steel Balcony

Rear elevation existing
Scale: 1:100