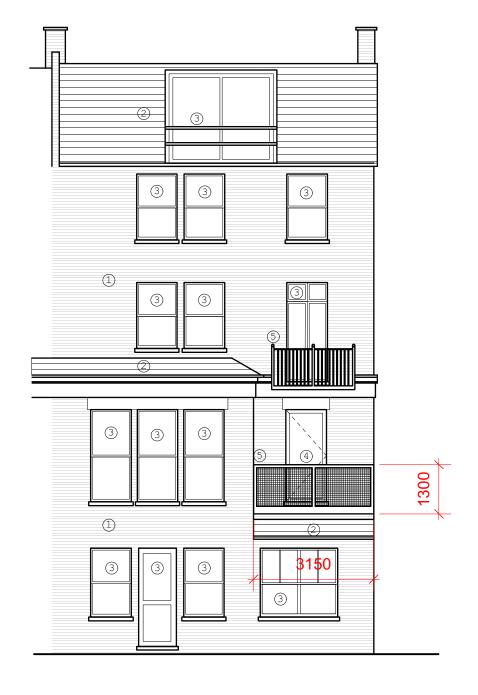

- $\bigcirc$  London Stock Brick with Red Rubber details
- ② Concrete tile roof
- uPVC Windows
- Powder Coated Aluminium Windows
- Powder Coated Steel Balcony

Rear elevation existing
Scale: 1:100

Side elevation existing
Scale: 1:100

DRAWING NOTES:

- $\bigcirc$  London Stock Brick with Red Rubber details
- ② Concrete tile roof
- 3 uPVC Windows
- 4 Powder Coated Aluminium Windows
- Powder Coated Steel Balcony

Rear elevation existing
Scale: 1:100